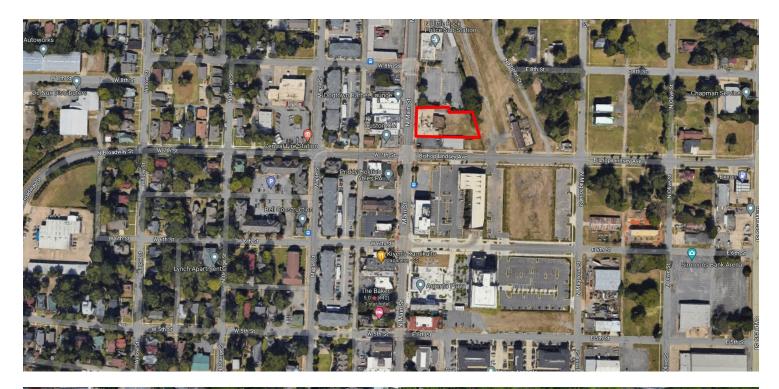

# PROPERTY OVERVIEW

Mixed Use Development Site in the rapidly growing Argenta Arts & Innovation District. Lot contains existing 1,600 SF structure built in 1959.

#### LOCATION OVERVIEW

Located in the Argenta Arts & Innovation District, one block north of the Argenta Plaza and the North Little Rock Visitors Bureau. 4 blocks off Interstate 30 and Main Street. Near Simmons Bank Arena, Dickey Stephens Park, the Arkansas River Trail and other attractions.

#### **PROPERTY HIGHLIGHTS**

- One block from Argenta Plaza
- Rock Region Streetcar Stop at intersection
- Highly Visible Site

O: 501.329.4468 C: 501.329.4468 greg\_nabholz@nabprop.com

Nabholz Properties | 700 Front Street | Suite 101 | Conway, AR 72032 | 501.329.4468 | nabprop.com