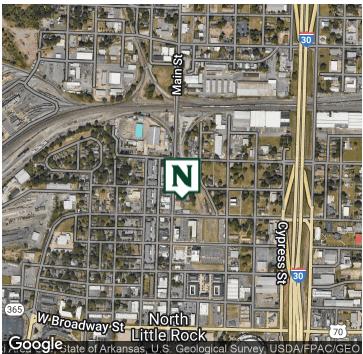

#### LOCATION OVERVIEW

Located in the Argenta Arts & Innovation District, one block north of the Argenta Plaza and the North Little Rock Visitors Bureau. 4 blocks off Interstate 30 and Main Street. Near Simmons Bank Arena, Dickey Stephens Park, the Arkansas River Trail and other attractions.

#### **PROPERTY HIGHLIGHTS**

- One block from Argenta Plaza
- Rock Region Streetcar Stop at intersection
- Highly Visible Site

O: 501.329.4468 C: 501.329.4468 greg\_nabholz@nabprop.com

Nabholz Properties | 700 Front Street | Suite 101 | Conway, AR 72032 | 501.329.4468 | nabprop.com