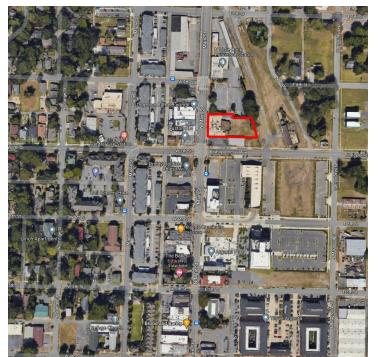

# PROPERTY OVERVIEW

Mixed Use Development Site in the rapidly growing Argenta Arts & Innovation District. Lot contains existing 1,600 SF structure built in 1959.

#### LOCATION OVERVIEW

Located in the Argenta Arts & Innovation District, one block north of the Argenta Plaza and the North Little Rock Visitors Bureau. 4 blocks off Interstate 30 and Main Street. Near Simmons Bank Arena, Dickey Stephens Park, the Arkansas River Trail and other attractions.

#### **PROPERTY HIGHLIGHTS**

- One block from Argenta Plaza
- Rock Region Streetcar Stop at intersection
- Highly Visible Site

O: 501.329.4468 C: 501.329.4468 greg\_nabholz@nabprop.com

Nabholz Properties | 700 Front Street | Suite 101 | Conway, AR 72032 | 501.329.4468 | nabprop.com