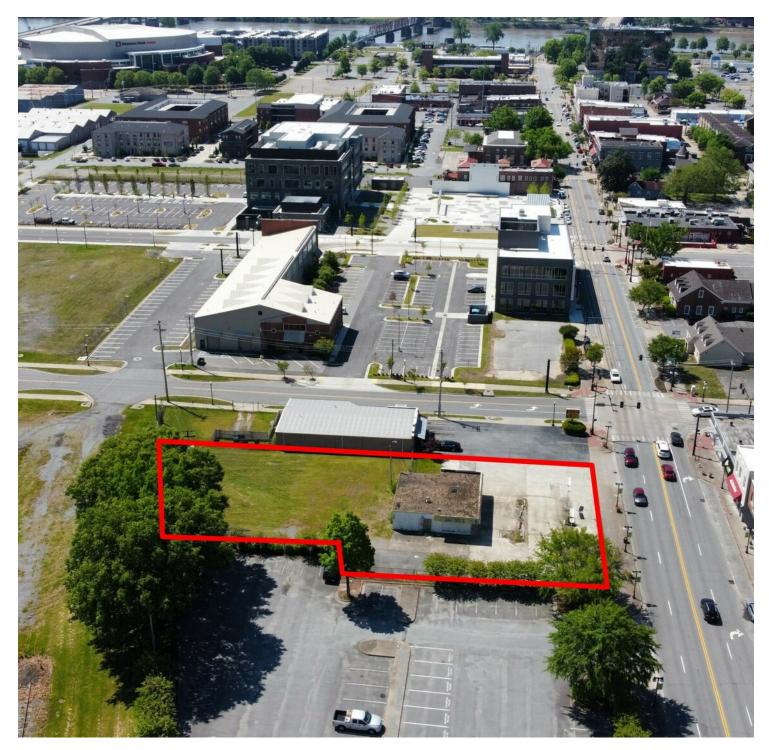

# PROPERTY OVERVIEW

Mixed Use Development Site in the rapidly growing Argenta Arts & Innovation District. Lot contains existing 1,600 SF structure built in 1959.

#### **PROPERTY HIGHLIGHTS**

- One block from Argenta Plaza
- Rock Region Streetcar Stop at intersection
- Highly Visible Site

O: 501.329.4468 C: 501.329.4468 greg\_nabholz@nabprop.com

Nabholz Properties | 700 Front Street | Suite 101 | Conway, AR 72032 | 501.329.4468 | nabprop.com