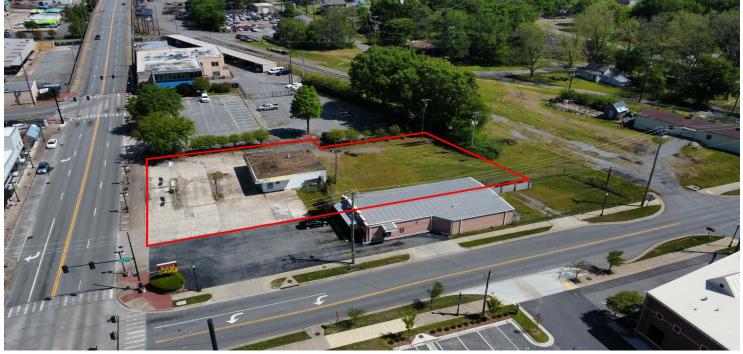

# PROPERTY OVERVIEW

Mixed Use Development Site in the rapidly growing Argenta Arts & Innovation District. Lot contains existing 1,600 SF structure built in 1959.

#### **PROPERTY HIGHLIGHTS**

- One block from Argenta Plaza
- Rock Region Streetcar Stop at intersection
- Highly Visible Site

O: 501.329.4468 C: 501.329.4468 greg\_nabholz@nabprop.com

Nabholz Properties | 700 Front Street | Suite 101 | Conway, AR 72032 | 501.329.4468 | nabprop.com