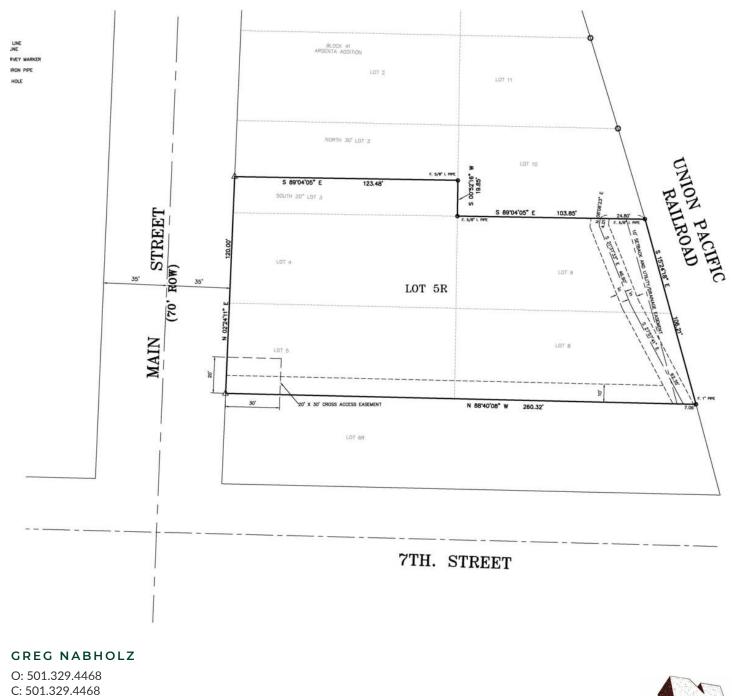

### **OFFERING SUMMARY**

| Sale Price: | \$550,000         |
|-------------|-------------------|
| Lot Size:   | 28,029 SF         |
| Zoning:     | C6                |
| Market:     | Central Arkansas  |
| Submarket:  | North Little Rock |

# PROPERTY OVERVIEW

Mixed Use Development Site in the rapidly growing Argenta Arts & Innovation District. Lot contains existing 1,600 SF structure built in 1959.