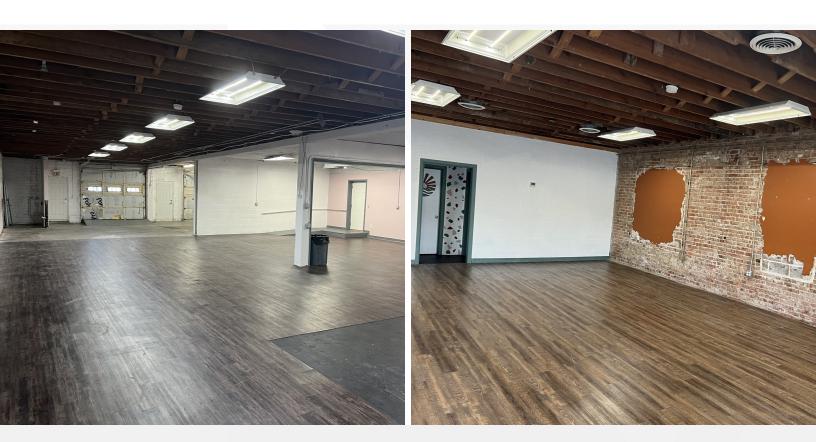

## 310 South Ida

310 South Ida, Wichita, Kansas Wichita, Kansas 67211

### **Property Highlights**

- 4,950 SF available, 1,400 SF of office space
- · Zoning: Limited Industrial
- Construction Type: Brick/Block
- · Ceiling Height: 10'
- · Entire building is air conditioned
- · Large parking lot adjacent to building
- 2 drive-in doors
- Lease Rate: \$3,600/month (landlord pays taxes and insurance)

#### **Property Description**

Free-standing office/warehouse building located within two blocks of Kellogg/US Hwy. 54 and in close proximity to Intrust Bank Arena. Building features office area in front and warehouse space in the rear with (2) 10'X10' overhead doors.



For more information

Scott Salome, SIOR

O: 316 847 4903 ssalome@naimartens.com















### Additional Photos









naimartens.com









# 310 South Ida, Wichita, Kansas

310 South Ida, Wichita, Kansas Wichita, Kansas 67211