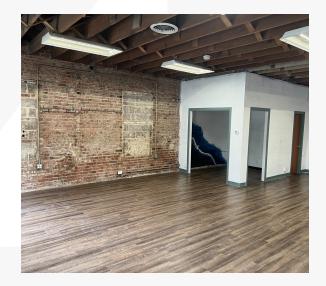

## 310 South Ida

310 South Ida, Wichita, Kansas Wichita, Kansas 67211

### **Property Highlights**

- 4,950 SF available, 1,400 SF of office space
- · Zoning: Limited Industrial
- Construction Type: Brick/Block
- · Ceiling Height: 10'
- · Entire building is air conditioned
- · Large parking lot adjacent to building
- 2 drive-in doors
- Lease Rate: \$3,600/month (landlord pays taxes and insurance)

#### **Property Description**

Free-standing office/warehouse building located within two blocks of Kellogg/US Hwy. 54 and in close proximity to Intrust Bank Arena. Building features office area in front and warehouse space in the rear with (2) 10'X10' overhead doors.



For more information

Scott Salome, SIOR

O: 316 847 4903 ssalome@naimartens.com















### Additional Photos









naimartens.com









# 310 South Ida, Wichita, Kansas

310 South Ida, Wichita, Kansas Wichita, Kansas 67211