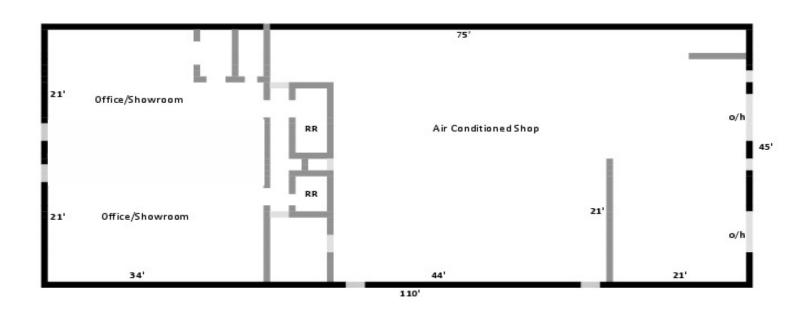

### **Property Highlights**

- 4,950 SF available, 1,400 SF of office space
- · Zoning: Limited Industrial
- Construction Type: Brick/Block
- · Ceiling Height: 10'
- · Entire building is air conditioned
- · Large parking lot adjacent to building
- 2 drive-in doors
- Lease Rate: \$3,600/month (landlord pays taxes and insurance)

#### **Property Description**

Free-standing office/warehouse building located within two blocks of Kellogg/US Hwy. 54 and in close proximity to Intrust Bank Arena. Building features office area in front and warehouse space in the rear with (2) 10'X10' overhead doors.