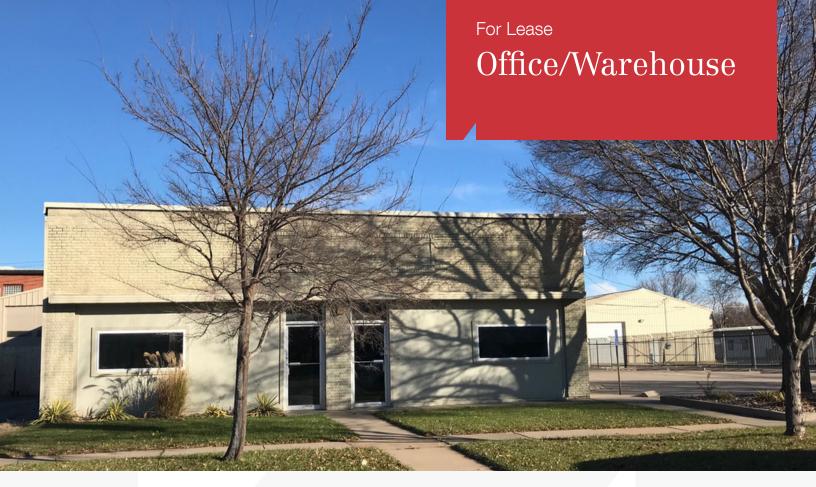

#### **Property Description**

Free-standing office/warehouse building located within two blocks of Kellogg/US Hwy. 54 and in close proximity to Intrust Bank Arena. Building features office area in front and warehouse space in the rear with (2) 10'X10' overhead doors.