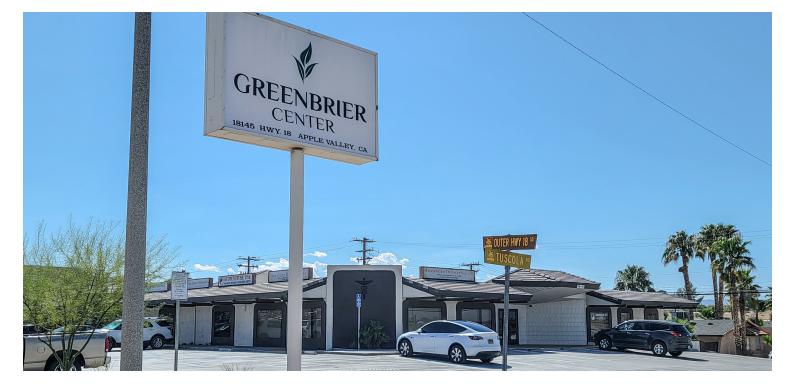

#### **PROPERTY INFORMATION**

COUNTY:San BernardinoMARKET:Inland EmpireSUBMARKET:High Desert

#### **PROPERTY OVERVIEW**

Welcome to the Greenbrier Center, a beautiful, well-maintained office building in Apple Valley perfect for medical or professional uses!

These 3 suites comprise a combined total of  $\pm 6,918$  SF and would be perfect fit for a physical therapy practice, personal fitness training or medical / office space. The suites can be demised to meet the needs of multiple users. The current configuration features 2 front office areas, a waiting room, 4 restrooms, 2 offices, 3 PT rooms, a small conference room, storage and areas with an open floorplan.

#### **PROPERTY HIGHLIGHTS**

- Within minutes of Apple Valley's top medical facilities, professional offices, and other retailers
- Excellent visibility with ample parking

Paul A. Casilla PCasilla@Lee-Associates.com D 760.684.4541