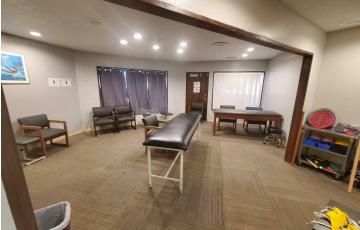

#### **PROPERTY OVERVIEW**

Welcome to the Greenbrier Center, a beautiful, well-maintained office building in Apple Valley perfect for medical or professional uses!

These 3 suites comprise a combined total of  $\pm 6,918$  SF and would be perfect fit for a physical therapy practice, personal fitness training or medical / office space. The suites can be demised to meet the needs of multiple users. The current configuration features 2 front office areas, a waiting room, 4 restrooms, 2 offices, 3 PT rooms, a small conference room, storage and areas with an open floorplan.