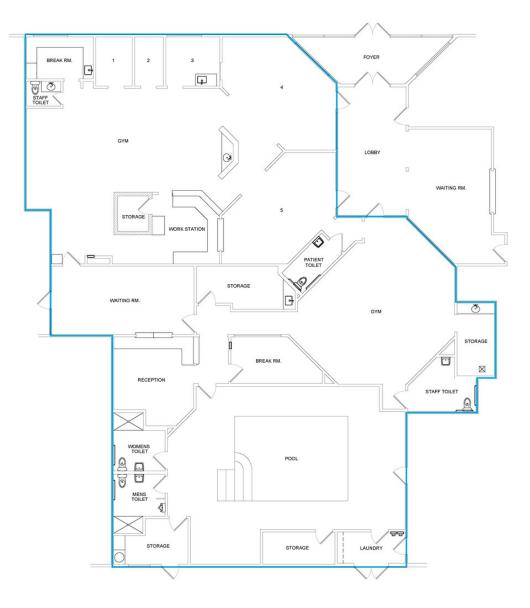

#### **PROPERTY OVERVIEW**

Welcome to the Greenbrier Center, a beautiful, well-maintained office building in Apple Valley perfect for medical or professional uses!

These 3 suites comprise a combined total of  $\pm 6,918$  SF and would be perfect fit for a physical therapy practice, personal fitness training or medical / office space. The suites can be demised to meet the needs of multiple users. The current configuration features 2 front office areas, a waiting room, 4 restrooms, 2 offices, 3 PT rooms, a small conference room, storage and areas with an open floorplan.

Apple Valley, CA 92307

Paul A. Casilla PCasilla@Lee-Associates.com D 760.684.4541

Apple Valley, CA 92307

Paul A. Casilla PCasilla@Lee-Associates.com D 760.684.4541

Apple Valley, CA 92307

EXISTING FLOOR SCALE: 3/16"=1"-0" AREA: 5,380 S.F.