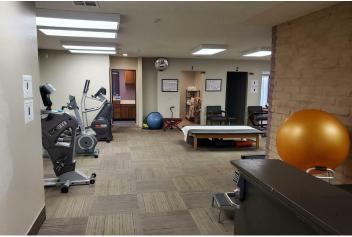

#### **PROPERTY OVERVIEW**

Welcome to the Greenbrier Center, a beautiful, well-maintained office building in Apple Valley perfect for medical or professional uses!

These 3 suites comprise a combined total of  $\pm 6,918$  SF and would be perfect fit for a physical therapy practice, personal fitness training or medical / office space. The suites can be demised to meet the needs of multiple users. The current configuration features 2 front office areas, a waiting room, 4 restrooms, 2 offices, 3 PT rooms, a small conference room, storage and areas with an open floorplan.