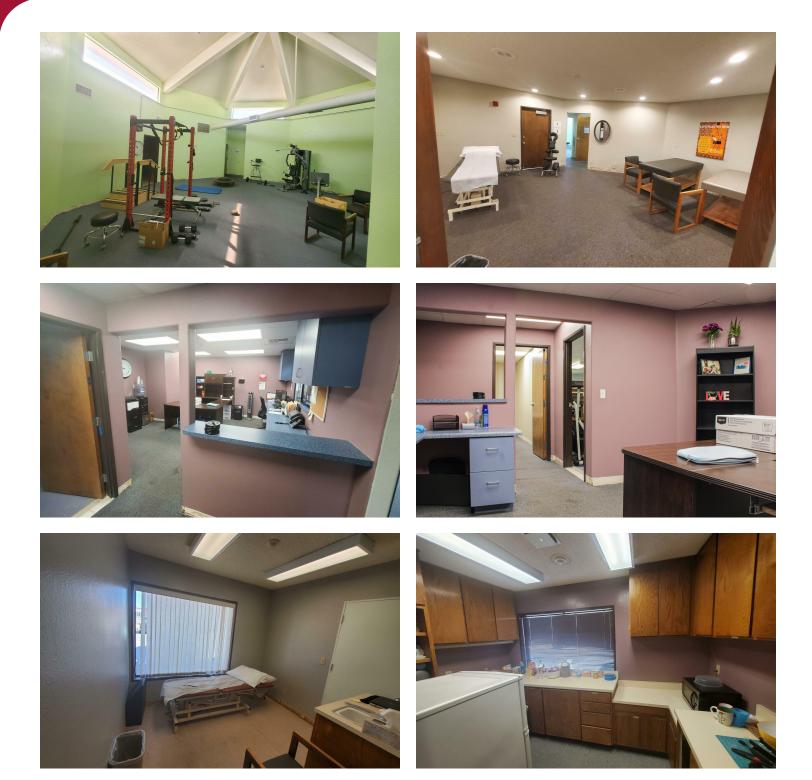

#### **PROPERTY OVERVIEW**

Welcome to the Greenbrier Center, a beautiful, well-maintained office building in Apple Valley perfect for medical or professional uses!

These 3 suites comprise a combined total of  $\pm 6,918$  SF and would be perfect fit for a physical therapy practice, personal fitness training or medical / office space. The suites can be demised to meet the needs of multiple users. The current configuration features 2 front office areas, a waiting room, 4 restrooms, 2 offices, 3 PT rooms, a small conference room, storage and areas with an open floorplan.