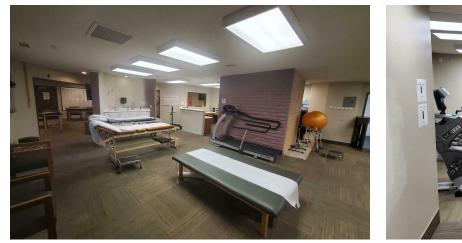

#### **PROPERTY OVERVIEW**

Welcome to the Greenbrier Center, a beautiful, well-maintained office building in Apple Valley perfect for medical or professional uses!

These 3 suites comprise a combined total of  $\pm 6,918$  SF and would be perfect fit for a physical therapy practice, personal fitness training or medical / office space. The suites can be demised to meet the needs of multiple users. The current configuration features 2 front office areas, a waiting room, 4 restrooms, 2 offices, 3 PT rooms, a small conference room, storage and areas with an open floorplan.