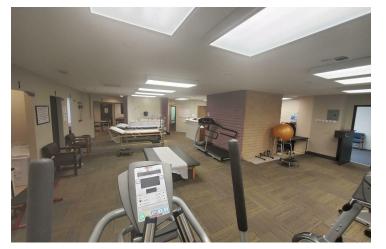

#### **PROPERTY OVERVIEW**

Welcome to the Greenbrier Center, a beautiful, well-maintained office building in Apple Valley perfect for medical or professional uses!

These 3 suites comprise a combined total of  $\pm 6,918$  SF and would be perfect fit for a physical therapy practice, personal fitness training or medical / office space. The suites can be demised to meet the needs of multiple users. The current configuration features 2 front office areas, a waiting room, 4 restrooms, 2 offices, 3 PT rooms, a small conference room, storage and areas with an open floorplan.