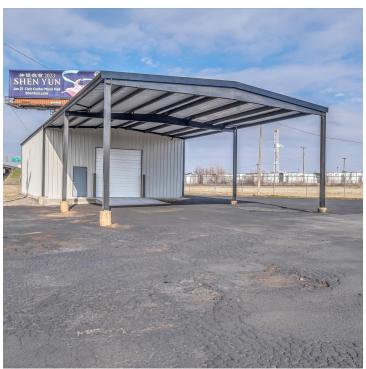

#### **PROPERTY OVERVIEW**

This 23,456 SF warehouse is located on the hard corner of I-35 and SE 59th street. The building was renovated with new store front glass on the front elevation, metal roof, metal siding, insulation, (3) drive in bays, (1) dock well, (2) bathrooms, LED lighting, electrical service (400 amp, 120/240V, 3 phase w/high leg), and (2) oversized gas fired heaters. The parking lot was resealed/striped, security fence around perimeter, and a newly renovated 1,800 SF building in the back.

#### **PROPERTY HIGHLIGHTS**

- Great visibility from I-35
- 14'-16' clear height
- (3) drive in bays (12'x12', 12'x13.5', 12'x12')
- (1) dock well (12'x14')
- LED lighting
- 400 amp, 120/240V, 3 phase, w/high leg
- Security Fence
- · Additional 1,800 SF building