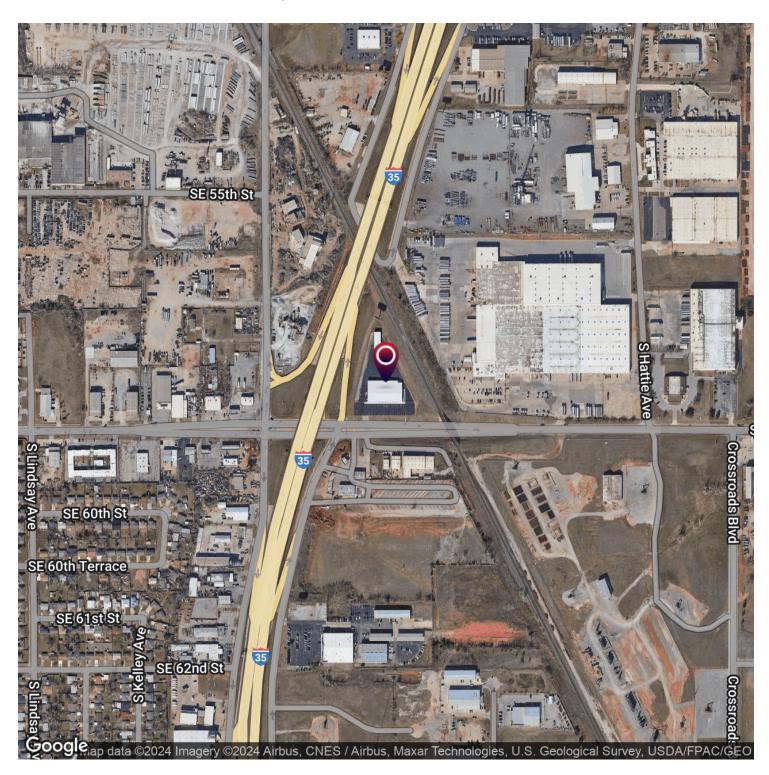

## I-35 INDUSTRIAL

1021 SE 59th Street. Oklahoma City, OK 73129

| \$2,700,000 |
|-------------|
|             |

#### **PROPERTY OVERVIEW**

This 23,456 SF warehouse is located on the hard corner of I-35 and SE 59th street. The building was renovated with new store front glass on the front elevation, metal roof, metal siding, insulation, (3) drive in bays, (1) dock well, (2) bathrooms, LED lighting, electrical service (400 amp, 120/240V, 3 phase w/high leg), and (2) oversized gas fired heaters. The parking lot was resealed/striped, security fence around perimeter, and a newly renovated 1,800 SF building in the back.