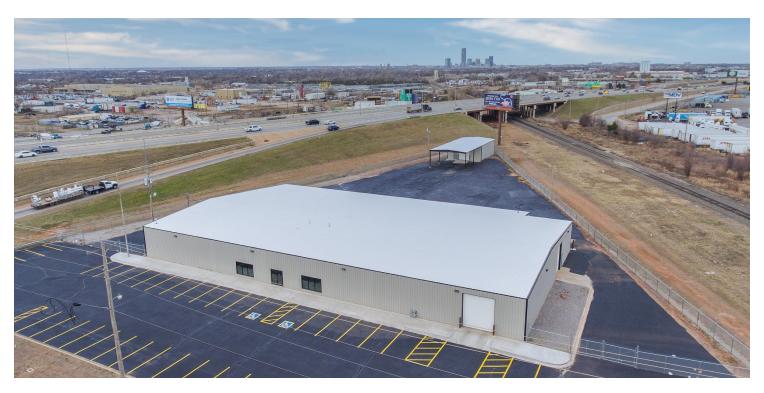

#### **PROPERTY OVERVIEW**

This 23,456 SF warehouse is located on the hard corner of I-35 and SE 59th street. The building was renovated with new store front glass on the front elevation, metal roof, metal siding, insulation, (3) drive in bays, (1) dock well, (2) bathrooms, LED lighting, electrical service (400 amp, 120/240V, 3 phase w/high leg), and (2) oversized gas fired heaters. The parking lot was resealed/striped, security fence around perimeter, and a newly renovated 1,800 SF building in the back.

#### **PROPERTY HIGHLIGHTS**

- Great visibility from I-35
- 14'-16' clear height
- (3) drive in bays (12'x12', 12'x13.5', 12'x12')
- (1) dock well (12'x14')
- LED lighting
- 400 amp, 120/240V, 3 phase, w/high leg
- Security Fence
- · Additional 1,800 SF building