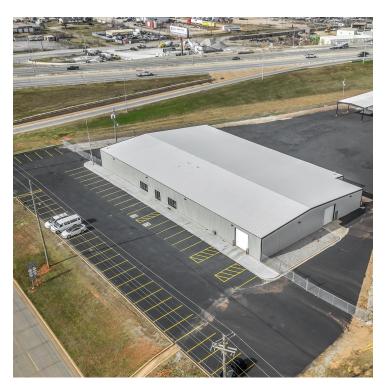

#### **PROPERTY OVERVIEW**

This 23,456 SF warehouse is located on the hard corner of I-35 and SE 59th street. The building was renovated with new store front glass on the front elevation, metal roof, metal siding, insulation, (3) drive in bays, (1) dock well, (2) bathrooms, LED lighting, electrical service (400 amp, 120/240V, 3 phase w/high leg), and (2) oversized gas fired heaters. The parking lot was resealed/striped, security fence around perimeter, and a newly renovated 1,800 SF building in the back.

#### **PROPERTY HIGHLIGHTS**

- Great visibility from I-35
- 14'-16' clear height
- (3) drive in bays (12'x12', 12'x13.5', 12'x12')
- (1) dock well (12'x14')
- LED lighting
- 400 amp, 120/240V, 3 phase, w/high leg
- Security Fence
- · Additional 1,800 SF building