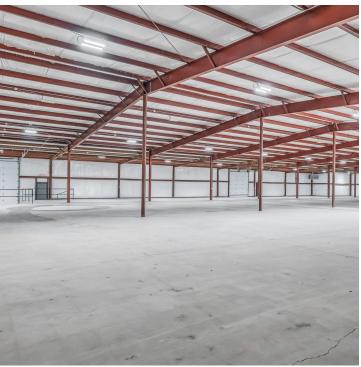

#### **PROPERTY OVERVIEW**

This 23,456 SF warehouse is located on the hard corner of I-35 and SE 59th street. The building was renovated with new store front glass on the front elevation, metal roof, metal siding, insulation, (3) drive in bays, (1) dock well, (2) bathrooms, LED lighting, electrical service (400 amp, 120/240V, 3 phase w/high leg), and (2) oversized gas fired heaters. The parking lot was resealed/striped, security fence around perimeter, and a newly renovated 1,800 SF building in the back.

#### **PROPERTY HIGHLIGHTS**

- Great visibility from I-35
- 14'-16' clear height
- (3) drive in bays (12'x12', 12'x13.5', 12'x12')
- (1) dock well (12'x14')
- LED lighting
- 400 amp, 120/240V, 3 phase, w/high leg
- Security Fence
- · Additional 1,800 SF building