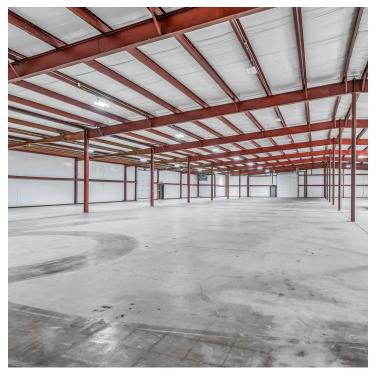

#### **PROPERTY OVERVIEW**

This 23,456 SF warehouse is located on the hard corner of I-35 and SE 59th street. The building was renovated with new store front glass on the front elevation, metal roof, metal siding, insulation, (3) drive in bays, (1) dock well, (2) bathrooms, LED lighting, electrical service (400 amp, 120/240V, 3 phase w/high leg), and (2) oversized gas fired heaters. The parking lot was resealed/striped, security fence around perimeter, and a newly renovated 1,800 SF building in the back.

#### **PROPERTY HIGHLIGHTS**

- Great visibility from I-35
- 14'-16' clear height
- (3) drive in bays (12'x12', 12'x13.5', 12'x12')
- (1) dock well (12'x14')
- LED lighting
- 400 amp, 120/240V, 3 phase, w/high leg
- Security Fence
- · Additional 1,800 SF building