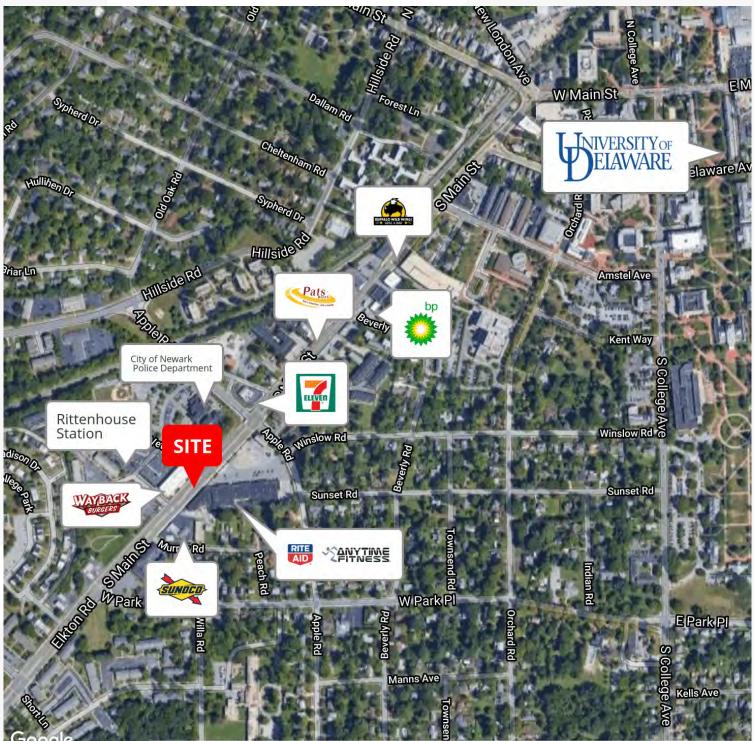

#### **PROPERTY OVERVIEW**

Site of former Greene Turtle Restaurant located in popular Rittenhouse Station Student Housing Complex in the heart of the University of Delaware campus.

NO WARRANTY OR REPRESENTATION, EXPRESS OR IMPLIED, IS MADE AS TO THE ACCURACY OF THE INFORMATION CONTAINED HEREIN, AND THE SAME IS SUBMITTED SUBJECT TO ERRORS, OMISSIONS, CHANGE OF PRICE, RENTAL OR OTHER CONDITIONS, PRIOR SALE, LEASE OR FINANCING, OR WITHDRAWAL WITHOUT NOTICE, AND OF ANY SPECIAL LISTING CONDITIONS IMPOSED BY OUR PRINCIPALS NO WARRANTIES OR REPRESENTATIONS ARE MADE AS TO THE CONDITION OF THE PROPERTY OR ANY HAZARDS CONTAINED THEREIN ARE ANY TO BE IMPLIED.

#### **PROPERTY HIGHLIGHTS**

- Former popular restaurant bar with many furniture, fixtures and equipment in place
- High visibility location with excellent demographics and traffic counts of 18,845 +/- vehicles passing per day
- Off-street parking

Rich Dudek, SIOR

302 221 7212 • C: 302 893 7937 richdudek@emoryhill.com

Emory Hill Real Estate Services Inc | 10 Corporate Circle , New Castle, DE 19720 | +1 302 322 9500 naiemoryhill.com

Map data ©2020 Imagery ©2020 , Maxar Technologies, U.S. Geological Survey, USDA Farm Service Agency