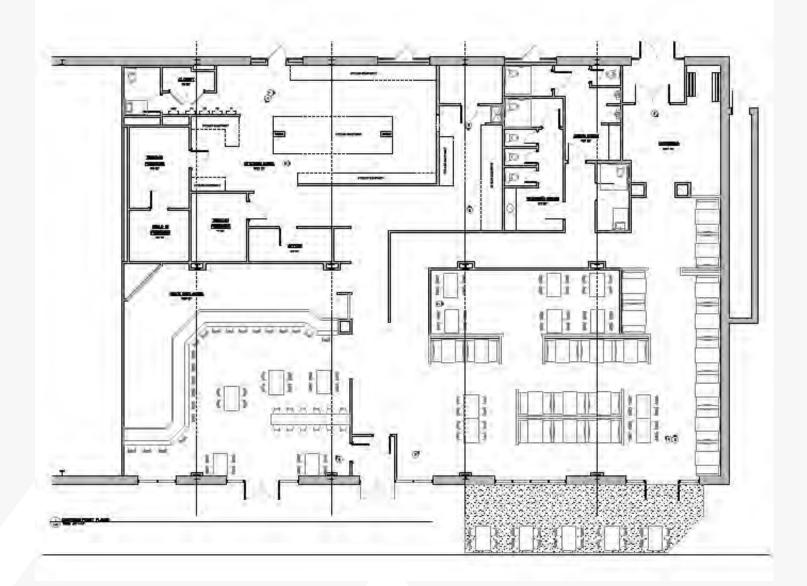

### **OFFERING SUMMARY**

- Available SF: +/- 3,000 7,853 SF
- Lease Rate: \$20/SF
- Lease Type: NNN (est. \$6.50/SF)
- Space is demisable can lease 3,000 SF, 5,000 SF or the entire 7,853 SF

#### **PROPERTY HIGHLIGHTS**

- Former popular restaurant bar with many furniture, fixtures and equipment in place
- High visibility location with excellent demographics and traffic counts of 18,845 +/- vehicles passing per day
- Off-street parking