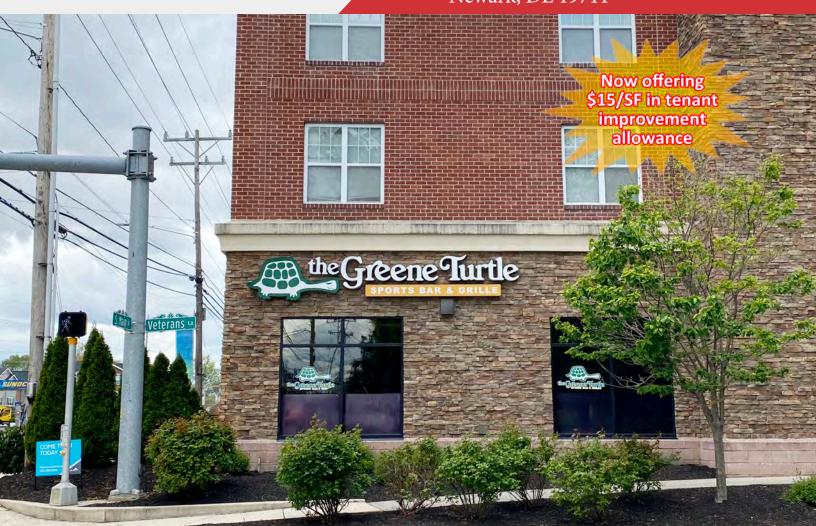

#### **PROPERTY OVERVIEW**

Site of former Greene Turtle Restaurant located in popular Rittenhouse Station Student Housing Complex in the heart of the University of Delaware campus.

NO WARRANTY OR REPRESENTATION, EXPRESS OR IMPLIED, IS MADE AS TO THE ACCURACY OF THE INFORMATION CONTAINED HEREIN, AND THE SAME IS SUBMITTED SUBJECT TO ERRORS, OMISSIONS, CHANGE OF PRICE, RENTAL OR OTHER CONDITIONS, PRIOR SALE, LEASE OR FINANCING, OR WITHDRAWAL WITHOUT NOTICE, AND OF ANY SPECIAL LISTING CONDITIONS IMPOSED BY OUR PRINCIPALS NO WARRANTIES OR REPRESENTATIONS ARE MADE AS TO THE CONDITION OF THE PROPERTY OR ANY HAZARDS CONTAINED THEREIN ARE ANY TO BE IMPLIED.

#### **PROPERTY HIGHLIGHTS**

- Former popular restaurant bar with many furniture, fixtures and equipment in place
- High visibility location with excellent demographics and traffic counts of 18,845 +/- vehicles passing per day
- Off-street parking