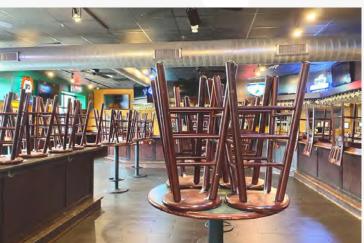

#### **PROPERTY HIGHLIGHTS**

- Former popular restaurant bar with many furniture, fixtures and equipment in place
- High visibility location with excellent demographics and traffic counts of 18,845 +/- vehicles passing per day
- Off-street parking