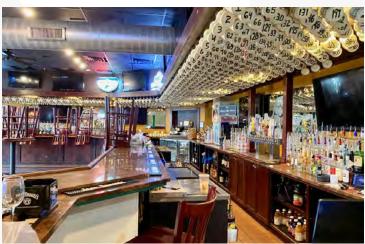

#### **PROPERTY HIGHLIGHTS**

- Former popular restaurant bar with many furniture, fixtures and equipment in place
- High visibility location with excellent demographics and traffic counts of 18,845 +/- vehicles passing per day
- Off-street parking