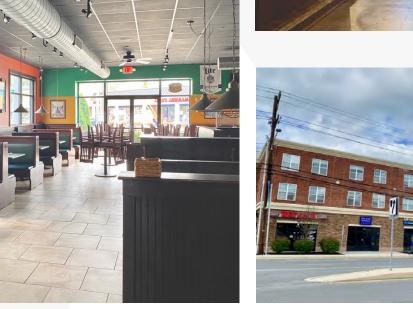

#### **PROPERTY OVERVIEW**

Site of former Greene Turtle Restaurant located in popular Rittenhouse Station Student Housing Complex in the heart of the University of Delaware campus.

NO WARRANTY OR REPRESENTATION, EXPRESS OR IMPLIED, IS MADE AS TO THE ACCURACY OF THE INFORMATION CONTAINED HEREIN, AND THE SAME IS SUBMITTED SUBJECT TO ERRORS, OMISSIONS, CHANGE OF PRICE, RENTAL OR OTHER CONDITIONS, PRIOR SALE, LEASE OR FINANCING, OR WITHDRAWAL WITHOUT NOTICE, AND OF ANY SPECIAL LISTING CONDITIONS IMPOSED BY OUR PRINCIPALS NO WARRANTIES OR REPRESENTATIONS ARE MADE AS TO THE CONDITION OF THE PROPERTY OR ANY HAZARDS CONTAINED THEREIN ARE ANY TO BE IMPLIED.

#### **PROPERTY HIGHLIGHTS**

- Former popular restaurant bar with many furniture, fixtures and equipment in place
- High visibility location with excellent demographics and traffic counts of 18,845 +/- vehicles passing per day
- Off-street parking