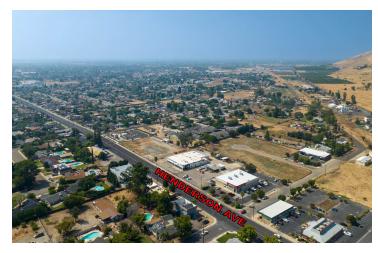

These parcels are located just off Highway 65 - north of W Henderson Avenue, east of N G St, south of N Main St and W of N Jaye St in Porterville, California. Porterville is a city in the San Joaquin Valley, in Tulare County, California, United States. It is part of the Visalia-Porterville metropolitan statistical area. Since its incorporation in 1902, the city's population has grown as it annexed nearby unincorporated areas. The city's 2021 population (not including East Porterville) was estimated at 62,742. Porterville serves as a gateway to Sequoia National Forest, Giant Sequoia National Monument and Kings Canyon National Park.