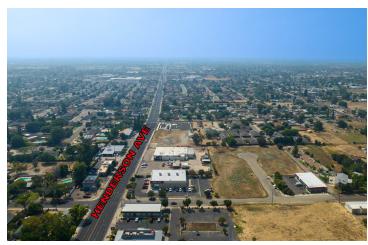

These parcels are located just off Highway 65 - north of W Henderson Avenue, east of N G St, south of N Main St and W of N Jaye St in Porterville, California. Porterville is a city in the San Joaquin Valley, in Tulare County, California, United States. It is part of the Visalia-Porterville metropolitan statistical area. Since its incorporation in 1902, the city's population has grown as it annexed nearby unincorporated areas. The city's 2021 population (not including East Porterville) was estimated at 62,742. Porterville serves as a gateway to Sequoia National Forest, Giant Sequoia National Monument and Kings Canyon National Park.