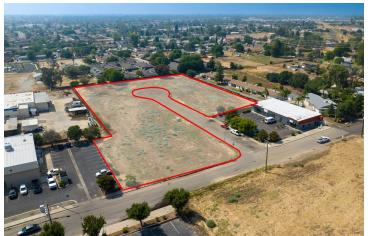

#### PROPERTY DESCRIPTION

Ideal development site split into (7) separate legal city descriptions/APN's, dedicated cul-de-sac road/curb/gutter & street lighting in place, all underground utilities stubbed, city water/sewer in place, majority of impact fees paid, and sites are graded to be shovel-ready. Site excluding the road totals ±2.03 Acres (±88,426.8 SF) with a tentative map for 48 multifamily apartment units. Parcels are located in a fantastic area for residential and multi-family housing due to the close proximity to Henderson Ave & many surrounding schools. Offers many nearby commercial amenities, as well as a neighboring planned development of additional apartment units. Concept consists of (5) freestanding buildings with (3) different building types to produce (32) 1-bedroom units & (16) 2-bedroom units. The project provides ample parking with 2 1/2 cars per unit (124 spaces), 1/4 AC of open space of which 9,600 SF has active open space, and plans for a quality rod iron fence. Roads have adequate capacity, consistent with the land use, is within the holding capacity, conforms to policies, avoids traffic congestion, and is shovel ready.

These parcels are located just off Highway 65 - north of W Henderson Avenue, east of N G St, south of N Main St and W of N Jaye St in Porterville, California. Porterville is a city in the San Joaquin Valley, in Tulare County, California, United States. It is part of the Visalia-Porterville metropolitan statistical area. Since its incorporation in 1902, the city's population has grown as it annexed nearby unincorporated areas. The city's 2021 population (not including East Porterville) was estimated at 62,742. Porterville serves as a gateway to Sequoia National Forest, Giant Sequoia National Monument and Kings Canyon National Park.