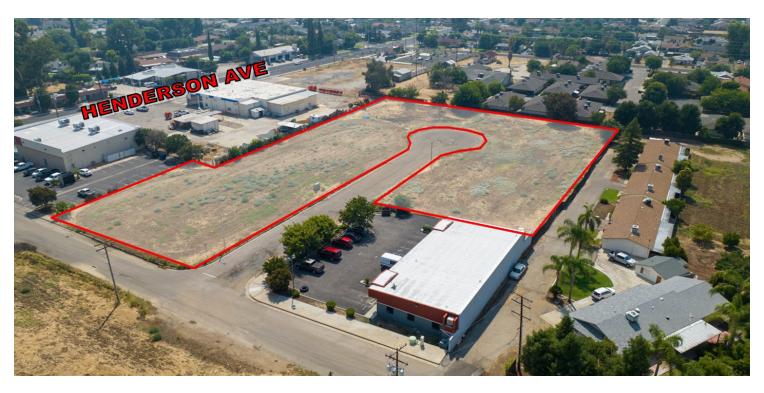

7 SHOVEL-READY PARCELS W/ FLEXIBLE ZONING & MINIMAL OFFSITE WORK

300 Sequoia Cir, Porterville, CA 93257

Sale Price

\$645,000

#### **OFFERING SUMMARY**

Lot Size: 2.03 Acres

Zoning: RM-3 (High Density Residential)

Market: Visalia/Porterville

Submarket: Porterville

Total Buildings: (5)

Total Units: (48)

Cross Streets: Henderson Ave & G St

#### **PROPERTY HIGHLIGHTS**

- Free And Clear Parcel Ready For Developers Concept
- (7) Shovel Ready Parcels | Utilities Stubbed & Impact Fees Paid
- Proposed 48 Multifamily Apartment Development
- 48 Units | (5) Two-Story Buildings | (16) Two Bed & (32) One Bed
- · All Curb, Gutter, Street Lighting, & Underground Utilities In Place
- High Density That Allows Reduction in Minimum Setbacks
- Convenient and Close Highway Access Near Henderson Ave
- Regional Retail Developments On Henderson Ave Just Minutes Away
- Prime Location Near Major Intersections | Great Access & Easy Entrance
- Near Major Corridors servicing College, Airport, Downtown, & Schools

#### PROPERTY DESCRIPTION

Ideal development site split into (7) separate legal city descriptions/APN's, dedicated cul-de-sac road/curb/gutter & street lighting in place, all underground utilities stubbed, city water/sewer in place, majority of impact fees paid, and sites are graded to be shovel-ready. Site excluding the road totals ±2.03 Acres (±88,426.8 SF) with a tentative map for 48 multifamily apartment units. Parcels are located in a fantastic area for residential and multi-family housing due to the close proximity to Henderson Ave & many surrounding schools. Offers many nearby commercial amenities, as well as a neighboring planned development of additional apartment units. Concept consists of (5) freestanding buildings with (3) different building types to produce (32) 1-bedroom units & (16) 2-bedroom units. The project provides ample parking with 2 1/2 cars per unit (124 spaces), 1/4 AC of open space of which 9,600 SF has active open space, and plans for a quality rod iron fence. Roads have adequate capacity, consistent with the land use, is within the holding capacity, conforms to policies, avoids traffic congestion, and is shovel ready.