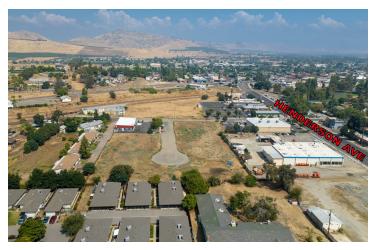

These parcels are located just off Highway 65 - north of W Henderson Avenue, east of N G St, south of N Main St and W of N Jaye St in Porterville, California. Porterville is a city in the San Joaquin Valley, in Tulare County, California, United States. It is part of the Visalia-Porterville metropolitan statistical area. Since its incorporation in 1902, the city's population has grown as it annexed nearby unincorporated areas. The city's 2021 population (not including East Porterville) was estimated at 62,742. Porterville serves as a gateway to Sequoia National Forest, Giant Sequoia National Monument and Kings Canyon National Park.