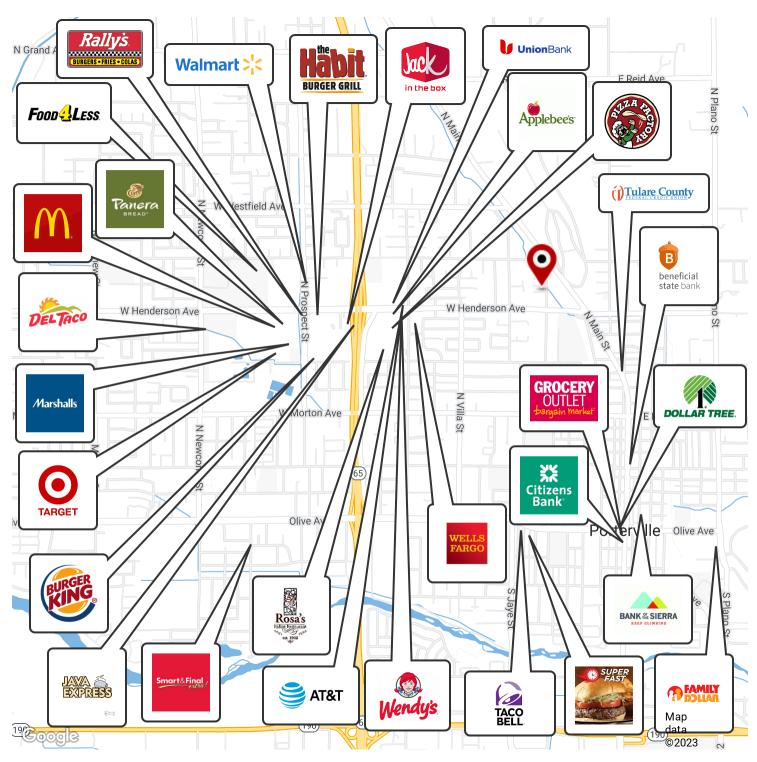

7 SHOVEL-READY PARCELS W/ FLEXIBLE ZONING & MINIMAL OFFSITE WORK

300 Sequoia Cir, Porterville, CA 93257

Sale Price

\$645,000

#### **OFFERING SUMMARY**

Lot Size: 2.03 Acres

Zoning: RM-3 (High Density Residential)

Market: Visalia/Porterville

Submarket: Porterville

Total Buildings: (5)

Total Units: (48)

Cross Streets: Henderson Ave & G St

#### **PROPERTY HIGHLIGHTS**

- Free And Clear Parcel Ready For Developers Concept
- (7) Shovel Ready Parcels | Utilities Stubbed & Impact Fees Paid
- Proposed 48 Multifamily Apartment Development
- 48 Units | (5) Two-Story Buildings | (16) Two Bed & (32) One Bed
- · All Curb, Gutter, Street Lighting, & Underground Utilities In Place
- High Density That Allows Reduction in Minimum Setbacks
- Convenient and Close Highway Access Near Henderson Ave
- Regional Retail Developments On Henderson Ave Just Minutes Away
- Prime Location Near Major Intersections | Great Access & Easy Entrance
- Near Major Corridors servicing College, Airport, Downtown, & Schools