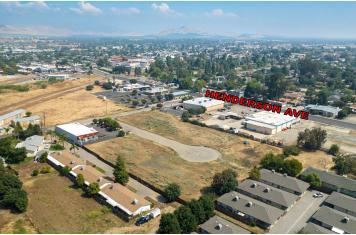

These parcels are located just off Highway 65 - north of W Henderson Avenue, east of N G St, south of N Main St and W of N Jaye St in Porterville, California. Porterville is a city in the San Joaquin Valley, in Tulare County, California, United States. It is part of the Visalia-Porterville metropolitan statistical area. Since its incorporation in 1902, the city's population has grown as it annexed nearby unincorporated areas. The city's 2021 population (not including East Porterville) was estimated at 62,742. Porterville serves as a gateway to Sequoia National Forest, Giant Sequoia National Monument and Kings Canyon National Park.