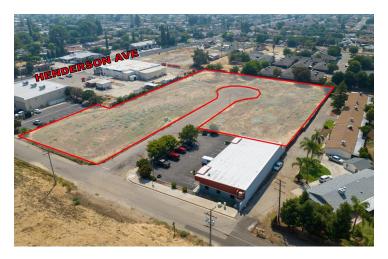

#### PROPERTY DESCRIPTION

Ideal development site split into (7) separate legal city descriptions/APN's, dedicated cul-de-sac road/curb/gutter & street lighting in place, all underground utilities stubbed, city water/sewer in place, majority of impact fees paid, and sites are graded to be shovel-ready. Site excluding the road totals ±2.03 Acres (±88,426.8 SF) with a tentative map for 48 multifamily apartment units. Parcels are located in a fantastic area for residential and multi-family housing due to the close proximity to Henderson Ave & many surrounding schools. Offers many nearby commercial amenities, as well as a neighboring planned development of additional apartment units. Concept consists of (5) freestanding buildings with (3) different building types to produce (32) 1-bedroom units & (16) 2-bedroom units. The project provides ample parking with 2 1/2 cars per unit (124 spaces), 1/4 AC of open space of which 9,600 SF has active open space, and plans for a quality rod iron fence. Roads have adequate capacity, consistent with the land use, is within the holding capacity, conforms to policies, avoids traffic congestion, and is shovel ready.

These parcels are located just off Highway 65 - north of W Henderson Avenue, east of N G St, south of N Main St and W of N Jaye St in Porterville, California. Porterville is a city in the San Joaquin Valley, in Tulare County, California, United States. It is part of the Visalia-Porterville metropolitan statistical area. Since its incorporation in 1902, the city's population has grown as it annexed nearby unincorporated areas. The city's 2021 population (not including East Porterville) was estimated at 62,742. Porterville serves as a gateway to Sequoia National Forest, Giant Sequoia National Monument and Kings Canyon National Park.