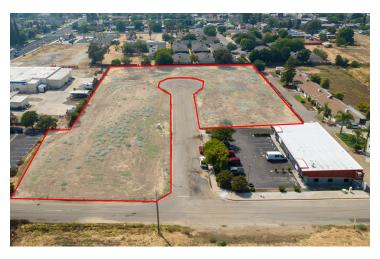

#### PROPERTY DESCRIPTION

Ideal development site split into (7) separate legal city descriptions/APN's, dedicated cul-de-sac road/curb/gutter & street lighting in place, all underground utilities stubbed, city water/sewer in place, majority of impact fees paid, and sites are graded to be shovel-ready. Site excluding the road totals ±2.03 Acres (±88,426.8 SF) with a tentative map for 48 multifamily apartment units. Parcels are located in a fantastic area for residential and multi-family housing due to the close proximity to Henderson Ave & many surrounding schools. Offers many nearby commercial amenities, as well as a neighboring planned development of additional apartment units. Concept consists of (5) freestanding buildings with (3) different building types to produce (32) 1-bedroom units & (16) 2-bedroom units. The project provides ample parking with 2 1/2 cars per unit (124 spaces), 1/4 AC of open space of which 9,600 SF has active open space, and plans for a quality rod iron fence. Roads have adequate capacity, consistent with the land use, is within the holding capacity, conforms to policies, avoids traffic congestion, and is shovel ready.

These parcels are located just off Highway 65 - north of W Henderson Avenue, east of N G St, south of N Main St and W of N Jaye St in Porterville, California. Porterville is a city in the San Joaquin Valley, in Tulare County, California, United States. It is part of the Visalia-Porterville metropolitan statistical area. Since its incorporation in 1902, the city's population has grown as it annexed nearby unincorporated areas. The city's 2021 population (not including East Porterville) was estimated at 62,742. Porterville serves as a gateway to Sequoia National Forest, Giant Sequoia National Monument and Kings Canyon National Park.