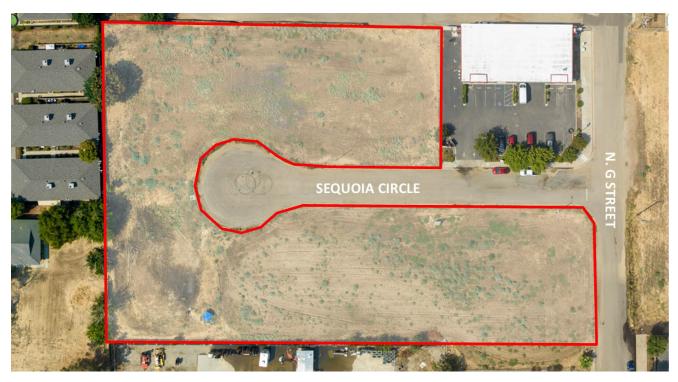

7 SHOVEL-READY PARCELS W/ FLEXIBLE ZONING & MINIMAL OFFSITE WORK

300 Sequoia Cir, Porterville, CA 93257

Sale Price

\$645,000

#### **OFFERING SUMMARY**

Lot Size: 2.03 Acres

Zoning: RM-3 (High Density Residential)

Market: Visalia/Porterville

Submarket: Porterville

Total Buildings: (5)

Total Units: (48)

Cross Streets: Henderson Ave & G St

Parking: 2.5 Spaces Per Unit

APN's: 247-160-036, 037, 040, 043, 044, 045, & 046

#### PROPERTY DESCRIPTION

Ideal development site split into (7) separate legal city descriptions/APN's, dedicated cul-de-sac road/curb/gutter & street lighting in place, all underground utilities stubbed, city water/sewer in place, majority of impact fees paid, and sites are graded to be shovel-ready. Site excluding the road totals ±2.03 Acres (±88,426.8 SF) with a tentative map for 48 multifamily apartment units. Parcels are located in a fantastic area for residential and multi-family housing due to the close proximity to Henderson Ave & many surrounding schools. Offers many nearby commercial amenities, as well as a neighboring planned development of additional apartment units. Concept consists of (5) freestanding buildings with (3) different building types to produce (32) 1-bedroom units & (16) 2-bedroom units. The project provides ample parking with 2 1/2 cars per unit (124 spaces), 1/4 AC of open space of which 9,600 SF has active open space, and plans for a quality rod iron fence. Roads have adequate capacity, consistent with the land use, is within the holding capacity, conforms to policies, avoids traffic congestion, and is shovel ready.

These parcels are located just off Highway 65 - north of W Henderson Avenue, east of N G St, south of N Main St and W of N Jaye St in Porterville, California. Porterville is a city in the San Joaquin Valley, in Tulare County, California, United States. It is part of the Visalia-Porterville metropolitan statistical area. Since its incorporation in 1902, the city's population has grown as it annexed nearby unincorporated areas. The city's 2021 population (not including East Porterville) was estimated at 62,742. Porterville serves as a gateway to Sequoia National Forest, Giant Sequoia National Monument and Kings Canyon National Park.