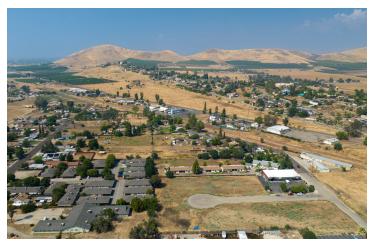

These parcels are located just off Highway 65 - north of W Henderson Avenue, east of N G St, south of N Main St and W of N Jaye St in Porterville, California. Porterville is a city in the San Joaquin Valley, in Tulare County, California, United States. It is part of the Visalia-Porterville metropolitan statistical area. Since its incorporation in 1902, the city's population has grown as it annexed nearby unincorporated areas. The city's 2021 population (not including East Porterville) was estimated at 62,742. Porterville serves as a gateway to Sequoia National Forest, Giant Sequoia National Monument and Kings Canyon National Park.