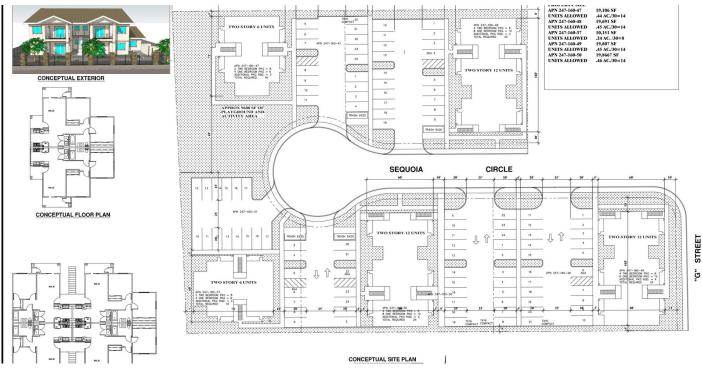

#### **PROPERTY HIGHLIGHTS**

- Free And Clear Parcel Ready For Developers Concept
- (7) Shovel Ready Parcels | Utilities Stubbed & Impact Fees Paid
- Proposed 48 Multifamily Apartment Development
- 48 Units | (5) Two-Story Buildings | (16) Two Bed & (32) One Bed
- · All Curb, Gutter, Street Lighting, & Underground Utilities In Place
- High Density That Allows Reduction in Minimum Setbacks
- Convenient and Close Highway Access Near Henderson Ave
- Regional Retail Developments On Henderson Ave Just Minutes Away
- Prime Location Near Major Intersections | Great Access & Easy Entrance
- Near Major Corridors servicing College, Airport, Downtown, & Schools

#### PROPERTY DESCRIPTION

Ideal development site split into (7) separate legal city descriptions/APN's, dedicated cul-de-sac road/curb/gutter & street lighting in place, all underground utilities stubbed, city water/sewer in place, majority of impact fees paid, and sites are graded to be shovel-ready. Site excluding the road totals ±2.03 Acres (±88,426.8 SF) with a tentative map for 48 multifamily apartment units. Parcels are located in a fantastic area for residential and multi-family housing due to the close proximity to Henderson Ave & many surrounding schools. Offers many nearby commercial amenities, as well as a neighboring planned development of additional apartment units. Concept consists of (5) freestanding buildings with (3) different building types to produce (32) 1-bedroom units & (16) 2-bedroom units. The project provides ample parking with 2 1/2 cars per unit (124 spaces), 1/4 AC of open space of which 9,600 SF has active open space, and plans for a quality rod iron fence. Roads have adequate capacity, consistent with the land use, is within the holding capacity, conforms to policies, avoids traffic congestion, and is shovel ready.