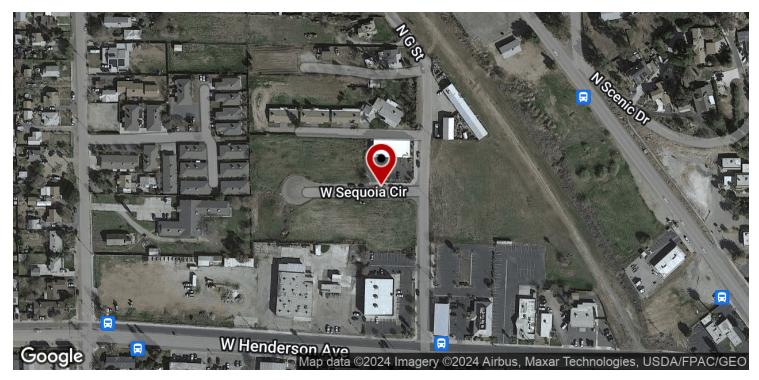

7 SHOVEL-READY PARCELS W/ FLEXIBLE ZONING & MINIMAL OFFSITE WORK

300 Sequoia Cir, Porterville, CA 93257

Sale Price

\$645,000

#### PROPERTY DESCRIPTION

Ideal development site split into (7) separate legal city descriptions/APN's, dedicated cul-de-sac road/curb/gutter & street lighting in place, all underground utilities stubbed, city water/sewer in place, majority of impact fees paid, and sites are graded to be shovel-ready. Site excluding the road totals ±2.03 Acres (±88,426.8 SF) with a tentative map for 48 multifamily apartment units. Parcels are located in a fantastic area for residential and multi-family housing due to the close proximity to Henderson Ave & many surrounding schools. Offers many nearby commercial amenities, as well as a neighboring planned development of additional apartment units. Concept consists of (5) freestanding buildings with (3) different building types to produce (32) 1-bedroom units & (16) 2-bedroom units. The project provides ample parking with 2 1/2 cars per unit (124 spaces), 1/4 AC of open space of which 9,600 SF has active open space, and plans for a quality rod iron fence. Roads have adequate capacity, consistent with the land use, is within the holding capacity, conforms to policies, avoids traffic congestion, and is shovel ready.

These parcels are located just off Highway 65 - north of W Henderson Avenue, east of N G St, south of N Main St and W of N Jaye St in Porterville, California. Porterville is a city in the San Joaquin Valley, in Tulare County, California, United States. It is part of the Visalia-Porterville metropolitan statistical area. Since its incorporation in 1902, the city's population has grown as it annexed nearby unincorporated areas. The city's 2021 population (not including East Porterville) was estimated at 62,742. Porterville serves as a gateway to Sequoia National Forest, Giant Sequoia National Monument and Kings Canyon National Park.