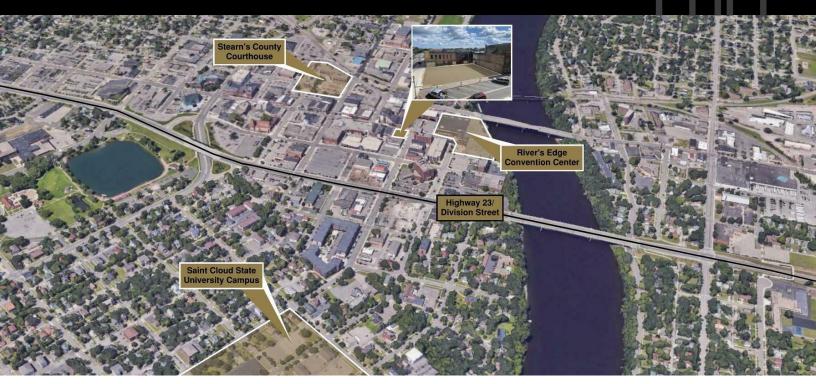

#### PROPERTY DESCRIPTION

For sale located on the corner of 5th Avenue South and West St. Germain in historic Downtown St. Cloud, this sought after corner is poised for future development success. The lot is located just two blocks from Division Street which is St. Cloud's most densely traveled road with an average daily traffic count of nearly 32,000 vehicles per day. Nearby major thoroughfare access includes Highway 10 located just 1 mile away, Highway 15 located 2.5 miles away, and Interstate 94 located 5 miles away. Other nearby walkable amenities include a strong mix of established and developing downtown businesses, multiple parking ramps and lots, the River's Edge Convention Center. and the St. Cloud State University campus. A Concept drawing has been completed which shows what the potential of this prime corner could be.