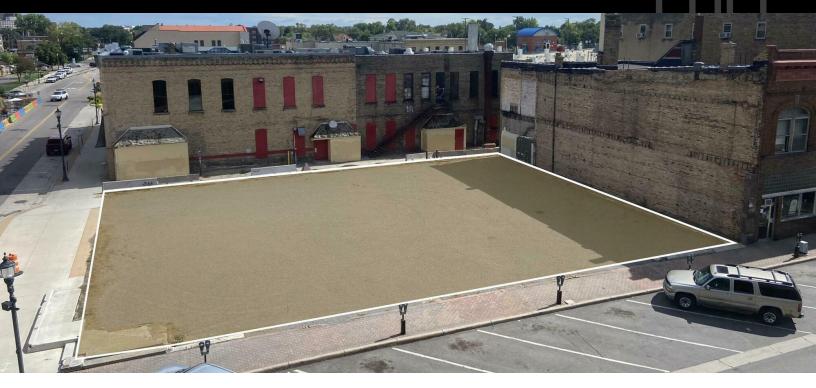

#### PROPERTY DESCRIPTION

For sale located on the corner of 5th Avenue South and West St. Germain in historic Downtown St. Cloud, this sought after corner is poised for future development success. The lot is located just two blocks from Division Street which is St. Cloud's most densely traveled road with an average daily traffic count of nearly 32,000 vehicles per day. Nearby major thoroughfare access includes Highway 10 located just 1 mile away, Highway 15 located 2.5 miles away, and Interstate 94 located 5 miles away. Other nearby walkable amenities include a strong mix of established and developing downtown businesses, multiple parking ramps and lots, the River's Edge Convention Center. and the St. Cloud State University campus. A Concept drawing has been completed which shows what the potential of this prime corner could be.