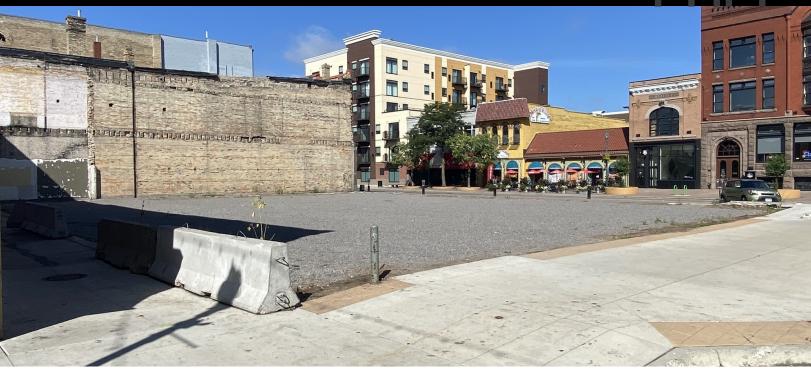

#### PROPERTY DESCRIPTION

For sale located on the corner of 5th Avenue South and West St. Germain in historic Downtown St. Cloud, this sought after corner is poised for future development success. The lot is located just two blocks from Division Street which is St. Cloud's most densely traveled road with an average daily traffic count of nearly 32,000 vehicles per day. Nearby major thoroughfare access includes Highway 10 located just 1 mile away, Highway 15 located 2.5 miles away, and Interstate 94 located 5 miles away. Other nearby walkable amenities include a strong mix of established and developing downtown businesses, multiple parking ramps and lots, the River's Edge Convention Center. and the St. Cloud State University campus. A Concept drawing has been completed which shows what the potential of this prime corner could be.