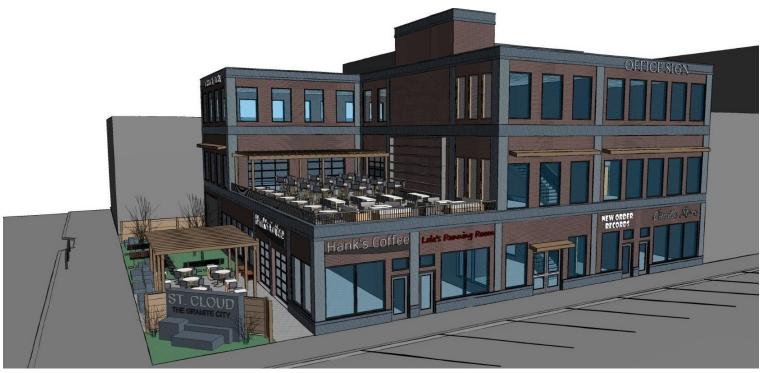

#### PROPERTY DESCRIPTION

For sale located on the corner of 5th Avenue South and West St. Germain in historic Downtown St. Cloud, this sought after corner is poised for future development success. The lot is located just two blocks from Division Street which is St. Cloud's most densely traveled road with an average daily traffic count of nearly 32,000 vehicles per day. Nearby major thoroughfare access includes Highway 10 located just 1 mile away, Highway 15 located 2.5 miles away, and Interstate 94 located 5 miles away. Other nearby walkable amenities include a strong mix of established and developing downtown businesses, multiple parking ramps and lots, the River's Edge Convention Center. and the St. Cloud State University campus. A Concept drawing has been completed which shows what the potential of this prime corner could be.