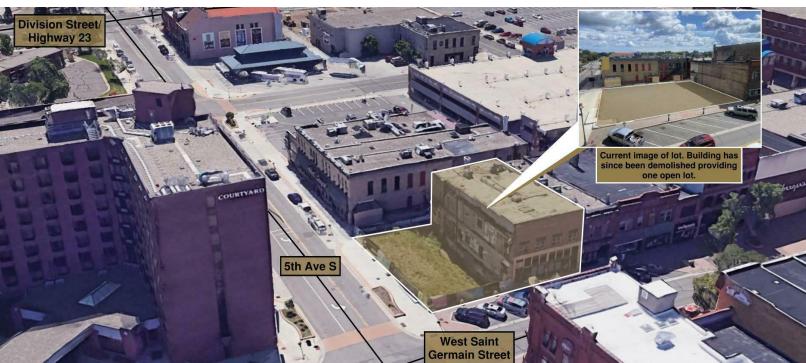

#### PROPERTY DESCRIPTION

For sale located on the corner of 5th Avenue South and West St. Germain in historic Downtown St. Cloud, this sought after corner is poised for future development success. The lot is located just two blocks from Division Street which is St. Cloud's most densely traveled road with an average daily traffic count of nearly 32,000 vehicles per day. Nearby major thoroughfare access includes Highway 10 located just 1 mile away, Highway 15 located 2.5 miles away, and Interstate 94 located 5 miles away. Other nearby walkable amenities include a strong mix of established and developing downtown businesses, multiple parking ramps and lots, the River's Edge Convention Center. and the St. Cloud State University campus. A Concept drawing has been completed which shows what the potential of this prime corner could be.