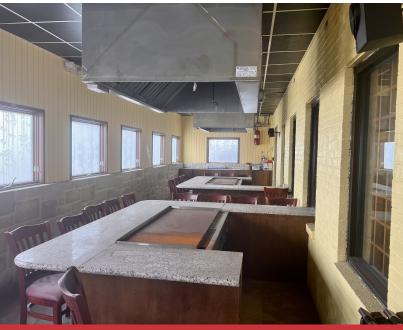

## Owner/User Restaurant

Former Japanese Habachi restaurant with a spacious interior and attractive brick facade. Located on Dothan's primary commercial retail corridor on Hwy 231 N. Prime location near Dothan Pavilion Shopping Center and across from the 638,544 SF Wiregrass Commons Mall. High traffic area with an AADT of 42,559 VPD.

- 4 Hibachi stations with 2 cooking areas each
- 2 Hibachi stations with 1 cooking area each
- 2 walk-in coolers and 1 walk-in freezer
- Across from Wiregrass Commons Mall
- Near Dothan Pavilion (Target, Kohls, AMC, Ross)
- Major nearby retailers: Starbucks, TownePlace Suites, Walgreens, Buffalo Wild Wings, Winn Dixie, Texas Roadhouse, Panda Express
- 2022 AADT: 42,559