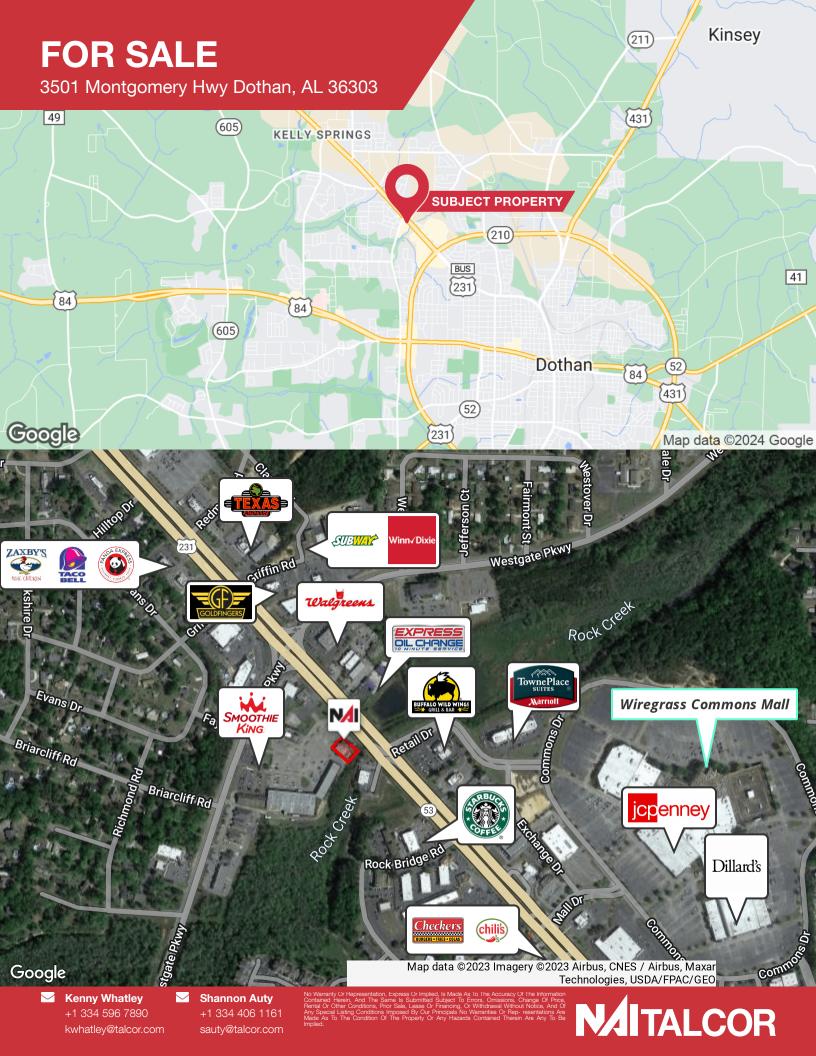

## **FOR SALE**

3501 Montgomery Hwy Dothan, AL 36303

## Owner/User Restaurant

Former Japanese Habachi restaurant with a spacious interior and attractive brick facade. Located on Dothan's primary commercial retail corridor on Hwy 231 N. Prime location near Dothan Pavilion Shopping Center and across from the 638,544 SF Wiregrass Commons Mall. High traffic area with an AADT of 42,559 VPD.