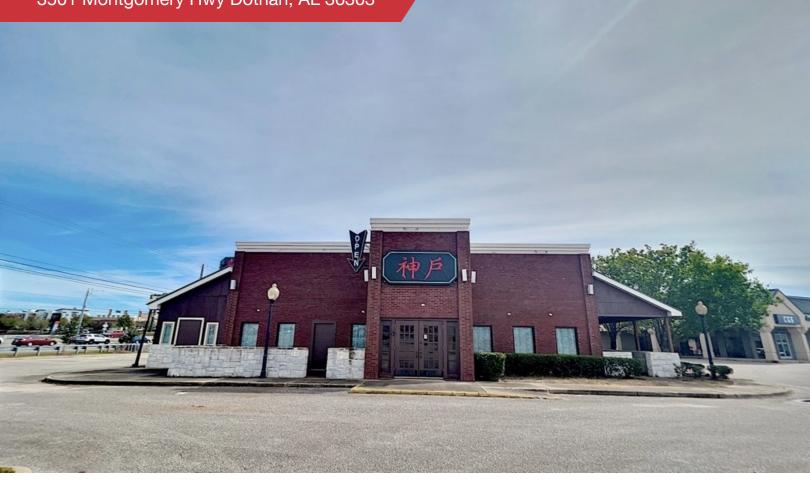

## **FOR SALE**

3501 Montgomery Hwy Dothan, AL 36303

## Owner/User Restaurant

Former Japanese Habachi restaurant with a spacious interior and attractive brick facade. Located on Dothan's primary commercial retail corridor on Hwy 231 N. Prime location near Dothan Pavilion Shopping Center and across from the 638,544 SF Wiregrass Commons Mall. High traffic area with an AADT of 42,559 VPD.