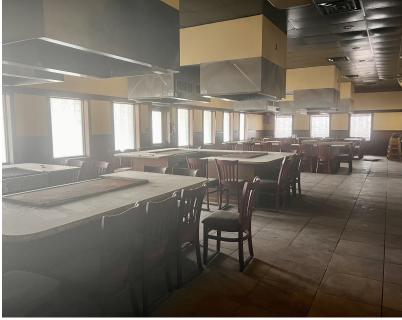

## Owner/User Restaurant

Former Japanese Habachi restaurant with a spacious interior and attractive brick facade. Located on Dothan's primary commercial retail corridor on Hwy 231 N. Prime location near Dothan Pavilion Shopping Center and across from the 638,544 SF Wiregrass Commons Mall. High traffic area with an AADT of 42,559 VPD.

- 4 Hibachi stations with 2 cooking areas each
- 2 Hibachi stations with 1 cooking area each
- 2 walk-in coolers and 1 walk-in freezer
- Across from Wiregrass Commons Mall
- Near Dothan Pavilion (Target, Kohls, AMC, Ross)
- Major nearby retailers: Starbucks, TownePlace Suites, Walgreens, Buffalo Wild Wings, Winn Dixie, Texas Roadhouse, Panda Express
- 2022 AADT: 42,559