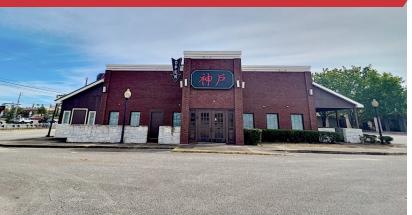

## Owner/User Restaurant

Former Japanese Habachi restaurant with a spacious interior and attractive brick facade. Located on Dothan's primary commercial retail corridor on Hwy 231 N. Prime location near Dothan Pavilion Shopping Center and across from the 638,544 SF Wiregrass Commons Mall. High traffic area with an AADT of 42,559 VPD.