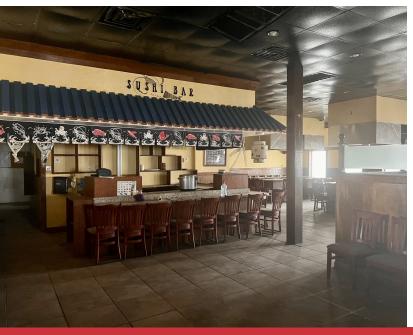

## Owner/User Restaurant

Former Japanese Habachi restaurant with a spacious interior and attractive brick facade. Located on Dothan's primary commercial retail corridor on Hwy 231 N. Prime location near Dothan Pavilion Shopping Center and across from the 638,544 SF Wiregrass Commons Mall. High traffic area with an AADT of 42,559 VPD.

- 4 Hibachi stations with 2 cooking areas each
- 2 Hibachi stations with 1 cooking area each
- 2 walk-in coolers and 1 walk-in freezer
- Across from Wiregrass Commons Mall
- Near Dothan Pavilion (Target, Kohls, AMC, Ross)
- Major nearby retailers: Starbucks, TownePlace Suites, Walgreens, Buffalo Wild Wings, Winn Dixie, Texas Roadhouse, Panda Express
- 2022 AADT: 42,559