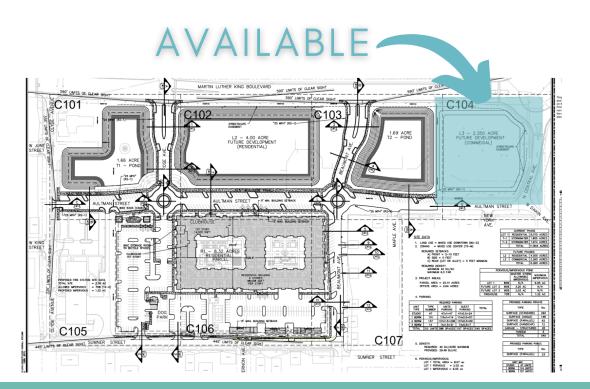

### **OFFERING SUMMARY**

| Sale Price:         | Negotiable                         |
|---------------------|------------------------------------|
| Building Size:      | 100,000 SF +/-                     |
| Available SF:       | 3,000 - 100,000 SF +/-             |
| Number of<br>Units: | 1                                  |
| Price / SF:         | -                                  |
| Year Built:         | 2025                               |
| Zoning:             | KRC2                               |
| Submarket:          | Kissimmee Medical Arts<br>District |

#### **PROPERTY OVERVIEW**

Millenia Partners Healthcare Team is proud to present a brand new 100,000 SF +/-, multi-story medical office building adjacent to HCA Osceola Hospital in Kissimmee.

The property is currently under construction and is set to be delivered in grey shell condition at the end of 2025. Condos are available for sale ranging from 3,000 - 100,000 SF +/-. Build-to-suit options are also available. All medical office specialties are open to purchase in this building but this is a great opportunity for neurologists, cardiologists, and orthopedics to take advantage of the top services offered at HCA Osceola Hospital. First-floor availability to develop an outpatient surgery center is also available.

### **PROPERTY HIGHLIGHTS**

- Brand New Medical Office Building For Sale in Kissimmee
- 3,000 100,000 SF +/- Condos For Sale Build to Suit Options Available
- Easy Access to Florida Turnpike, N John Young Parkway, and Osceola Parkway
- Less than 3 Miles From HCA Osceola Hospital and AdventHealth Kissimmee
- Lease Options Also Available