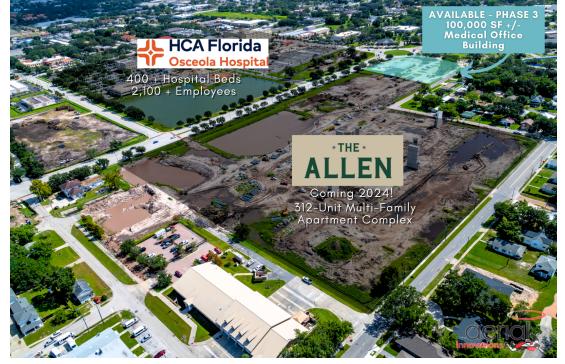

### NEW MEDICAL OFFICE CONDOS FOR SALE

# N Beaumont Ave

For Sale

#### **PROPERTY OVERVIEW**

Millenia Partners Healthcare Team is proud to present a brand new 100,000 SF +/-, multi-story medical office building adjacent to HCA Osceola Hospital in Kissimmee.

The property is currently under construction and is set to be delivered in grey shell condition at the end of 2025. Condos are available for sale ranging from 3,000 - 100,000 SF +/-. Build-to-suit options are also available. All medical office specialties are open to purchase in this building but this is a great opportunity for neurologists, cardiologists, and orthopedics to take advantage of the top services offered at HCA Osceola Hospital. First-floor availability to develop an outpatient surgery center is also available.

This building is Phase 3 of The Allen development which includes a 312-unit brand new apartment complex (delivery summer 2024) and a combination of over 200,000 SF +/- of commercial development. The property is located within the Kissimmee Medical Arts District and provides a much-needed state-of-the-art medical office building for the market. Physicians that are in the hospital or have practice locations surrounding have a great opportunity to expand or relocate.

### **PROPERTY HIGHLIGHTS**

- Brand New Medical Office Building For Sale in Kissimmee
- 3,000 100,000 SF +/- Condos For Sale Build to Suit Options Available
- Easy Access to Florida Turnpike, N John Young Parkway, and Osceola Parkway
- Less than 3 Miles From HCA Osceola Hospital and AdventHealth Kissimmee
- Lease Options Also Available