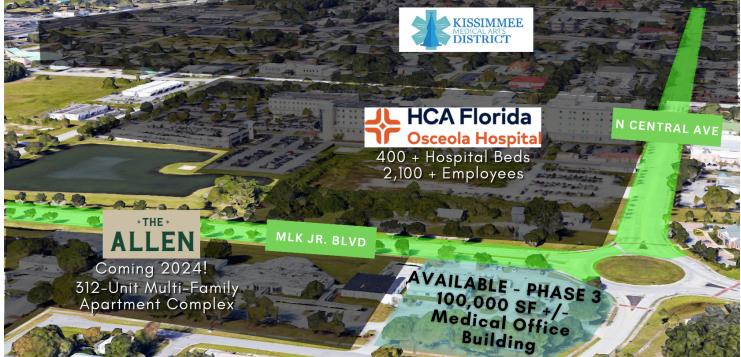

#### **PROPERTY OVERVIEW**

Millenia Partners Healthcare Team is proud to present a brand new 100,000 SF +/-, multi-story medical office building adjacent to HCA Osceola Hospital in Kissimmee.

The property is currently under construction and is set to be delivered in grey shell condition at the end of 2025. Condos are available for sale ranging from 3,000 - 100,000 SF +/-. Build-to-suit options are also available. All medical office specialties are open to purchase in this building but this is a great opportunity for neurologists, cardiologists, and orthopedics to take advantage of the top services offered at HCA Osceola Hospital. First-floor availability to develop an outpatient surgery center is also available.

This building is Phase 3 of The Allen development which includes a 312-unit brand new apartment complex (delivery summer 2024) and a combination of over 200,000 SF +/- of commercial development. The property is located within the Kissimmee Medical Arts District and provides a much-needed state-of-the-art medical office building for the market. Physicians that are in the hospital or have practice locations surrounding have a great opportunity to expand or relocate.

### LOCATION MAP