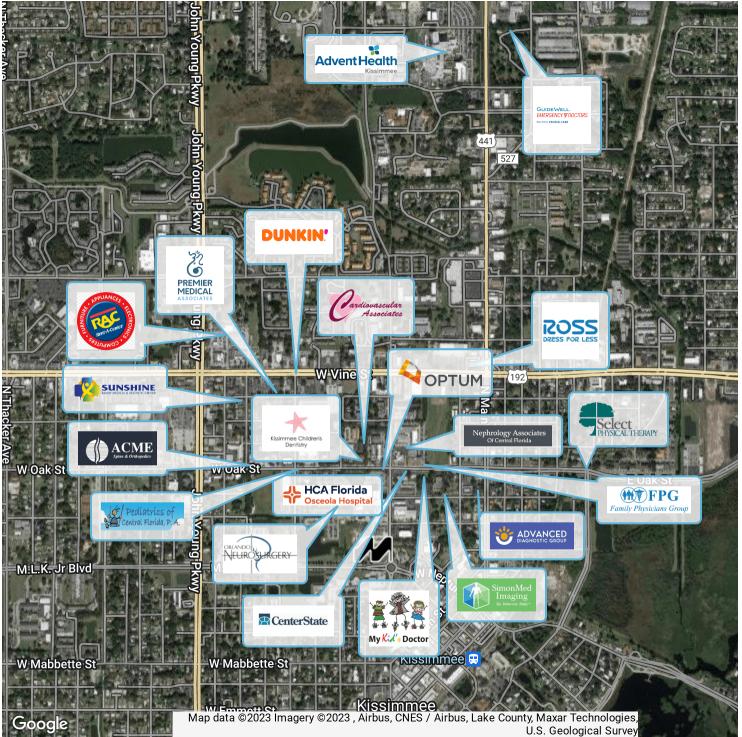

ing for the market. Physicians that are in the hospital or have practice locations surrounding have a great opportunity to expand or relocate.

### **PROPERTY HIGHLIGHTS**

- Brand New Medical Office Building For Sale in Kissimmee
- 3,000 100,000 SF +/- Condos For Sale Build to Suit Options Available
- Easy Access to Florida Turnpike, N John Young Parkway, and Osceola Parkway
- Less than 3 Miles From HCA Osceola Hospital and AdventHealth Kissimmee
- Lease Options Also Available

PRESENTED BY
ASHLEY WALKER
407.430.3462

DANIELLE KOVIE 407.214.4846 m dkovie@millenia-partners.cor

## ADDITIONAL PHOTOS

# N Beaumont Ave







ASHLEY WALKER DANIELLE KOVIE 407.430.3462 407.214.4846 awalker@millenia-partners.com dkovie@millenia-partn

## iers.com

For Sale

### LOCATION MAP

# N Beaumont Ave





## PRESENTED BY

ASHLEY WALKER DANIELLE KOVIE 407.430.3462 407.214.4846 awalker@millenia-partners.com dkovie@millenia-partners.com For <u>Sale</u>

### **DEMOGRAPHICS MAP & REPORT**

# N Beaumont Ave



| POPULATION           | 1 MILE | 5 MILES | 10 MILES |
|----------------------|--------|---------|----------|
| Total Population     | 10,588 | 182,211 | 415,440  |
| Average Age          | 36.9   | 37.6    | 36.9     |
| Average Age (Male)   | 35.7   | 36.4    | 36.6     |
| Average Age (Female) | 38.3   | 39.5    | 37.5     |
|                      |        |         |          |

| HOUSEHOLDS & INCOME | 1 MILE    | 5 MILES   | 10 MILES  |
|---------------------|-----------|-----------|-----------|
| Total Households    | 4,980     | 72,926    | 174,224   |
| # of Persons per HH | 2.1