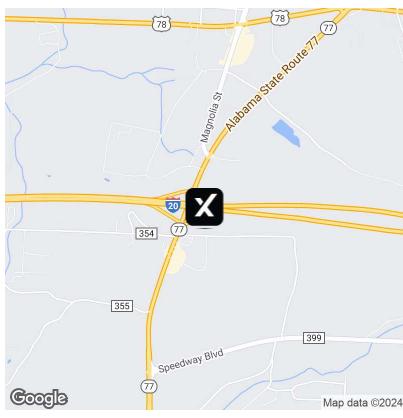

4.88 Acres - Exit 168 I-20 Lincoln, AL, Lincoln, AL 35096

### **Property Highlights**

- · City Utilities available for convenience
- - Prime location at Interstate Interchange for high visibility
- · Signalized intersection for easy access and traffic flow
- Flexible Sellers to accommodate various investment strategies