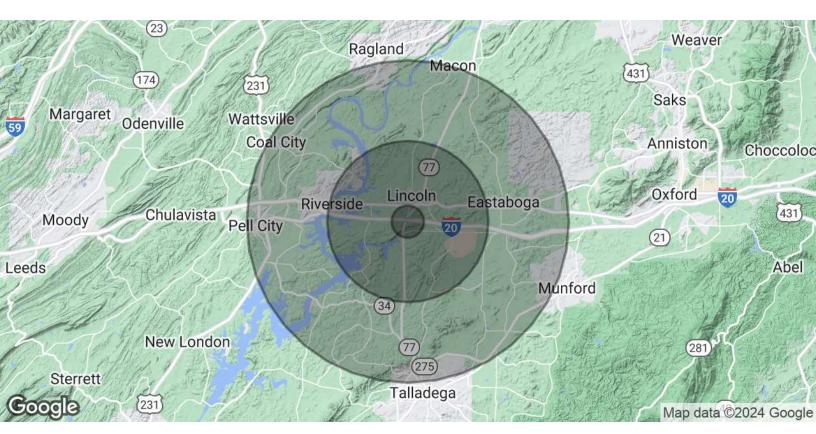

| Population                            | 1 Mile | 5 Miles | 10 Miles |
|---------------------------------------|--------|---------|----------|
| Total Population                      | 239    | 7,727   | 36,332   |
| Average Age                           | 48.3   | 41.5    | 39.8     |
| Average Age (Male)                    | 40.3   | 40.2    | 39.1     |
| Average Age (Female)                  | 56.4   | 42.6    | 40.6     |
| Households & Income                   | 1 Mile | 5 Miles | 10 Miles |
| Total Households                      | 104    | 3,645   | 17040    |
|                                       | 101    | 3,043   | 17,048   |
| # of Persons per HH                   | 2.3    | 2.1     | 2.1      |
| # of Persons per HH Average HH Income |        |         |          |
| ·                                     | 2.3    | 2.1     | 2.1      |

2020 American Community Survey (ACS)

Keith Andrews, CCIM 205.451.8889 keith.andrews@expcommercial.com