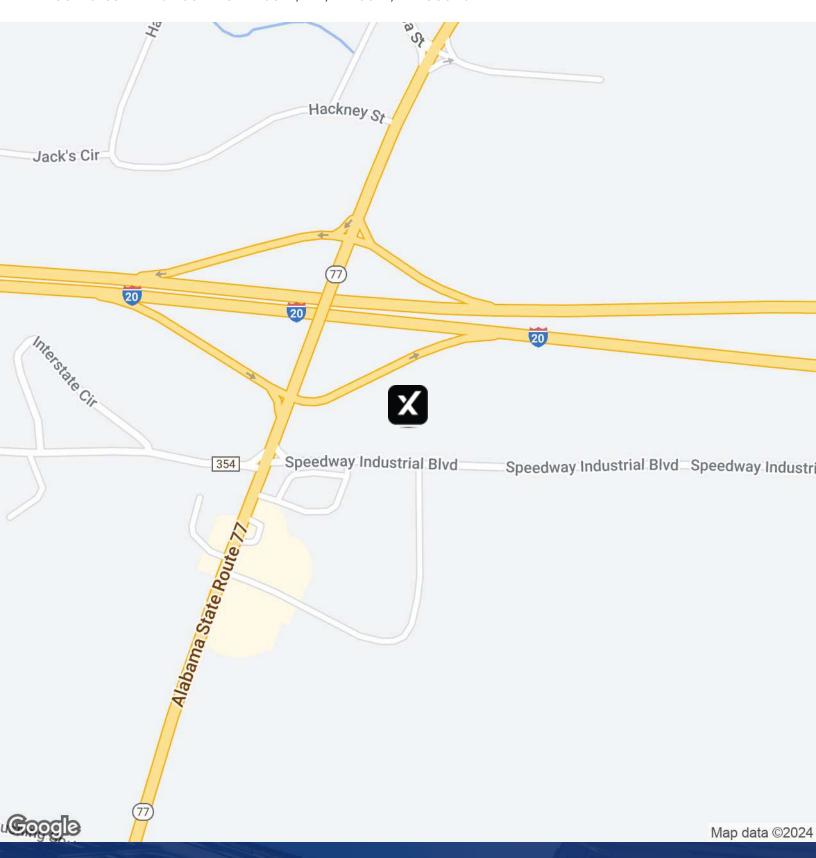

4.88 Acres - Exit 168 I-20 Lincoln, AL, Lincoln, AL 35096

#### **Property Overview**

This parcel is also available for sale. Please call broker for more info.

### **Property Highlights**

- · City Utilities available for convenience
- - Prime location at Interstate Interchange for high visibility
- · Signalized intersection for easy access and traffic flow
- Flexible Sellers to accommodate various investment strategies