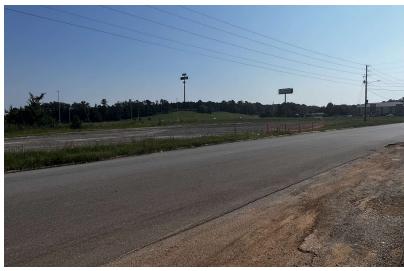

#### **Property Overview**

Flat surface, gravel on one end, at signalized intersection of I-20 and AL Hwy 77.