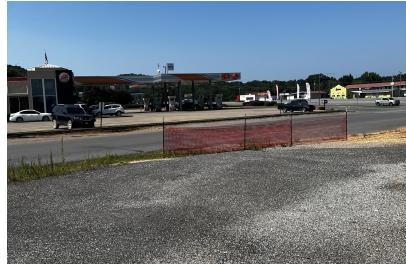

#### **Property Overview**

Flat surface, gravel on one end, at signalized intersection of I-20 and AL Hwy 77.