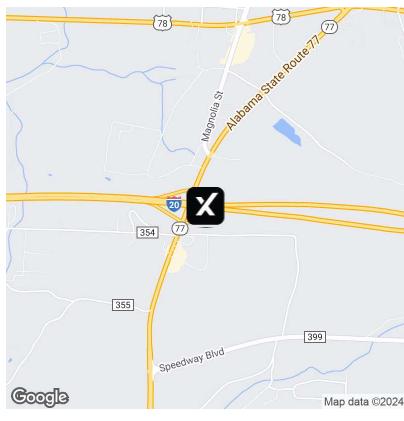

4.88 Acres - Exit 168 I-20 Lincoln, AL, Lincoln, AL 35096

#### **Property Overview**

Flat surface, gravel on one end, at signalized intersection of I-20 and AL Hwy 77.