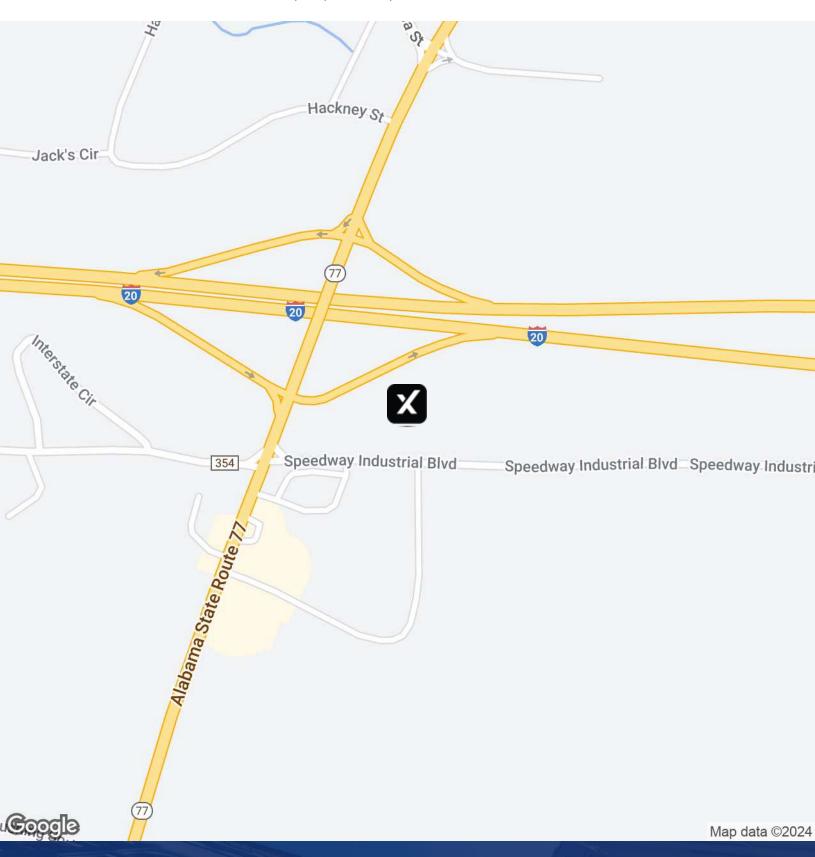

#### **Property Overview**

Flat surface, gravel on one end, at signalized intersection of I-20 and AL Hwy 77.

#### **Property Highlights**

4.88 Acres - Exit 168 I-20 Lincoln, AL, Lincoln, AL 35096