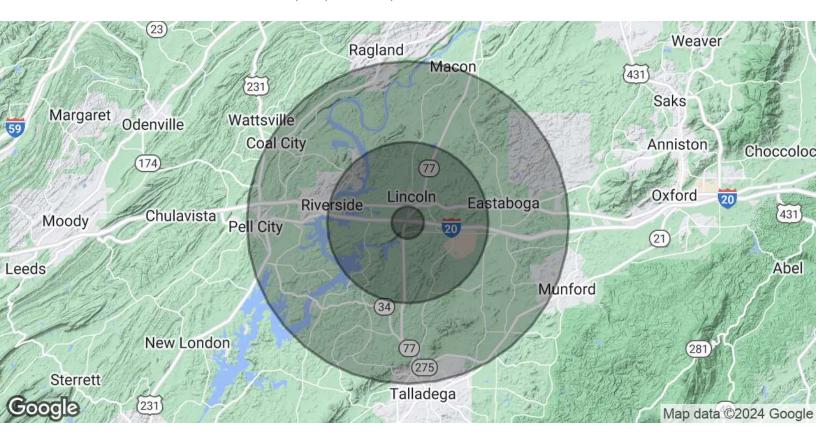

205.451.8889 keith.andrews@expcommercial.com

4.88 Acres - Exit 168 I-20 Lincoln, AL, Lincoln, AL 35096

| Population                             | 1 Mile          | 5 Miles         | 10 Miles        |
|----------------------------------------|-----------------|-----------------|-----------------|
| Total Population                       | 239             | 7,727           | 36,332          |
| Average Age                            | 48.3            | 41.5            | 39.8            |
| Average Age (Male)                     | 40.3            | 40.2            | 39.1            |
| Average Age (Female)                   | 56.4            | 42.6            | 40.6            |
| Households & Income                    | 1 Mile          | 5 Miles         | 10 Miles        |
| Total Households                       | 104             | 3,645           | 17,048          |
|                                        |                 |                 |                 |
| # of Persons per HH                    | 2.3             | 2.1             | 2.1             |
| # of Persons per HH  Average HH Income | 2.3<br>\$51,328 | 2.1<br>\$50,648 | 2.1<br>\$50,182 |
| <u> </u>                               |                 |                 |                 |