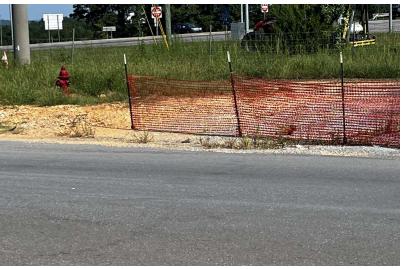

#### **Property Overview**

Flat surface, gravel on one end, at signalized intersection of I-20 and AL Hwy 77.