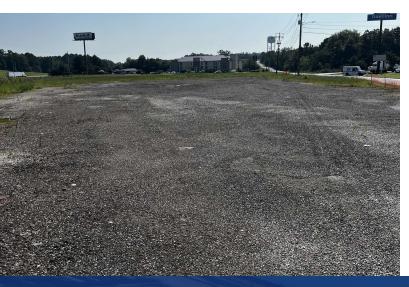

#### **Property Overview**

Flat surface, gravel on one end, at signalized intersection of I-20 and AL Hwy 77.