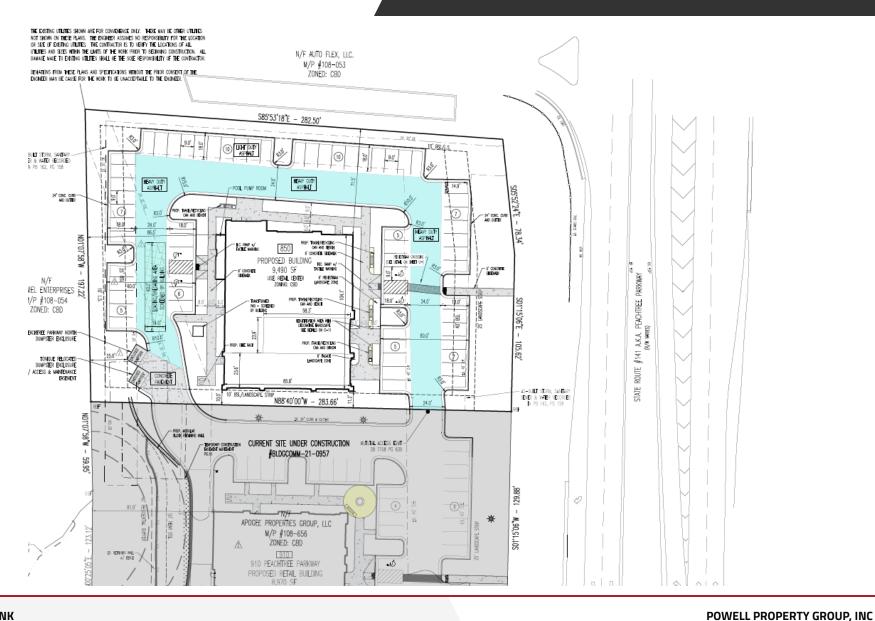

### **LOCATION OVERVIEW**

Located on Peachtree Parkway (GA Hwy. 141) in the prestigious south Forsyth County/Johns Creek submarket of metropolitan Atlanta.