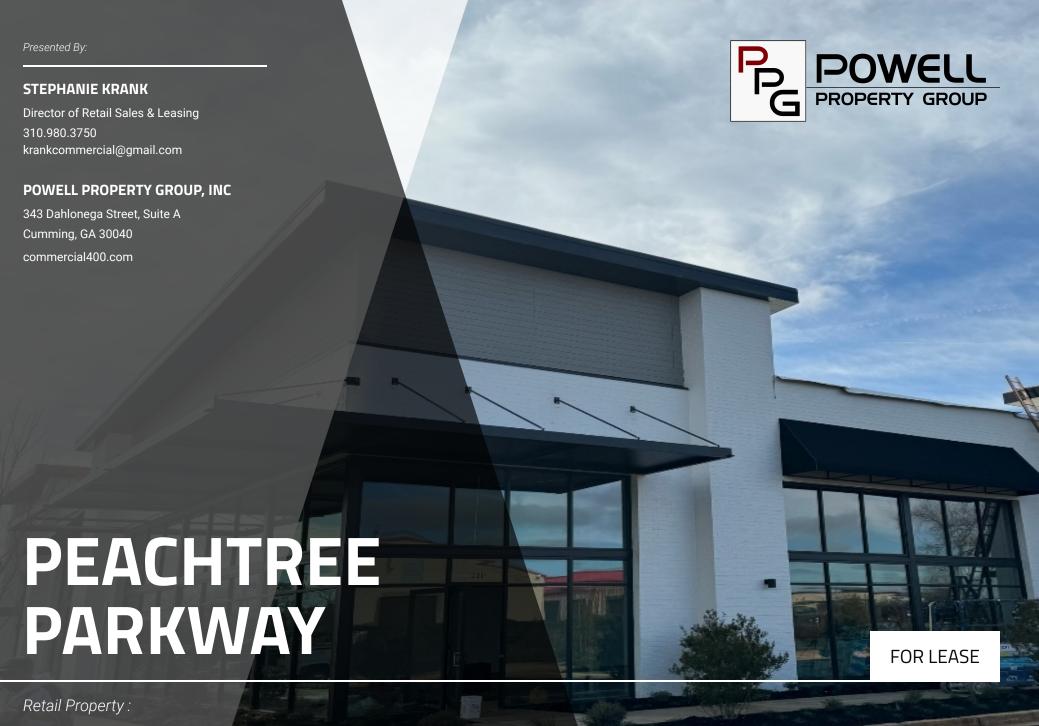

850 PEACHTREE PARKWAY, CUMMING, GA 30041

#### PROPERTY OVERVIEW

2 new retail spaces totaling roughly 3200 SF (Suites 200/300) in highly desirable Forsyth County.

Slated for shell delivery in Summer 2023, 850 Peachtree Parkway will be anchored by a national swim school. Aqua-Tots Swim Schools offer world-class swimming lessons for kids of all ages and skill levels.