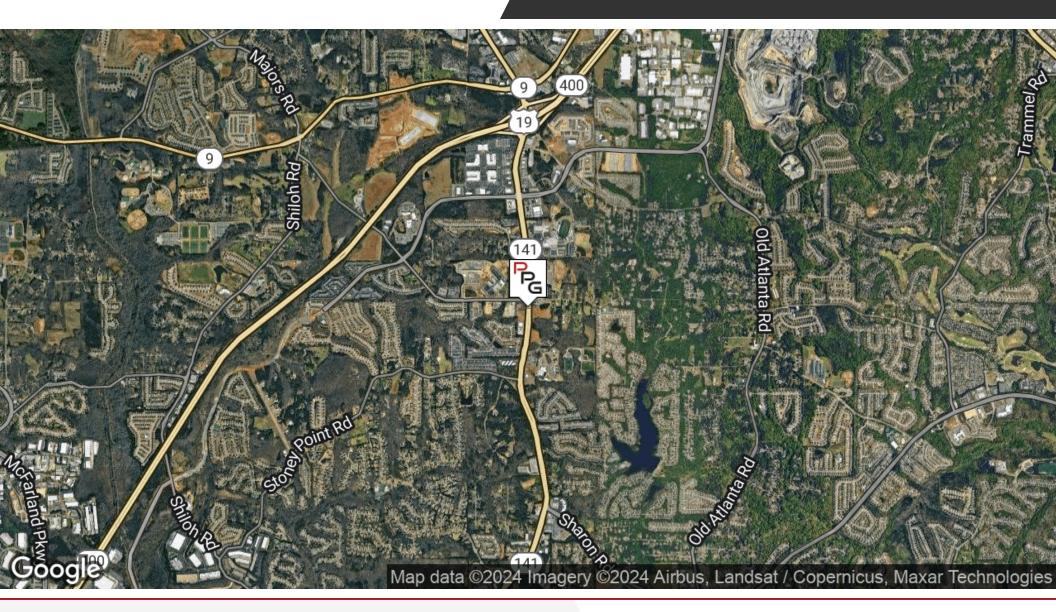

### **LOCATION OVERVIEW**

Located on Peachtree Parkway (GA Hwy. 141) in the prestigious south Forsyth County/Johns Creek submarket of metropolitan Atlanta.