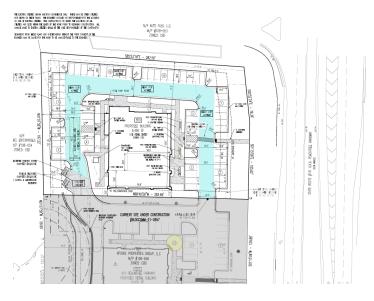

#### PROPERTY OVERVIEW

2 new retail spaces totaling roughly 3200 SF (Suites 200/300) in highly desirable Forsyth County.

Slated for shell delivery in Summer 2023, 850 Peachtree Parkway will be anchored by a national swim school. Aqua-Tots Swim Schools offer world-class swimming lessons for kids of all ages and skill levels.

Remaining suite sizes are 1,870 SF end cap or 1,376 SF

Rent rate \$42+ psf NNN estimated \$6.50 CTI

### **AVAILABLE SPACES**

| SUITE                           | TENANT    | SIZE (SF)        | LEASE TYPE | LEASE RATE    |
|---------------------------------|-----------|------------------|------------|---------------|
| 850 Peachtree Parkway Suite 100 | Available | 1,870 SF         | NNN        | \$42.00 SF/yr |
| 850 Peachtree Parkway Suite 200 | -         | 1,376 - 3,246 SF | NNN        | \$42.00 SF/yr |