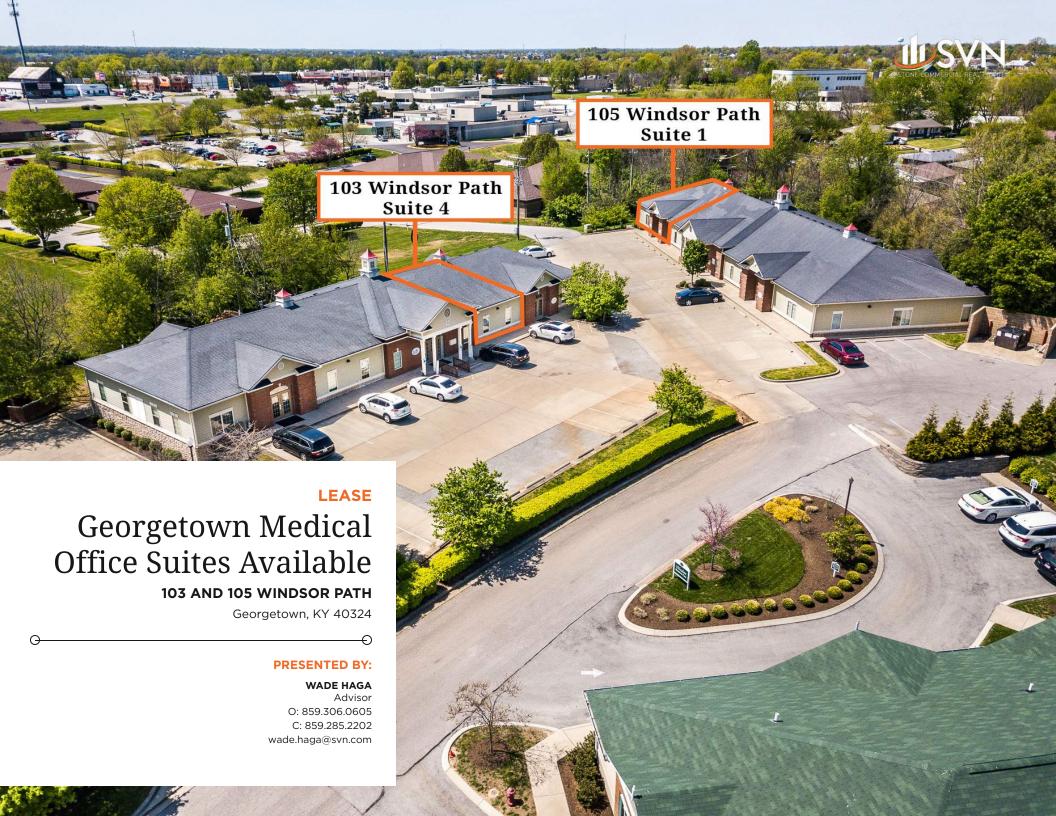

### PROPERTY DESCRIPTION

SVN Stone Commercial Real Estate is pleased to present this opportunity to lease medical or professional office space behind Georgetown Community Hospital in Georgetown, KY. There is space available at 103 Windsor Path and 105 Windsor Path. Windsor Path is conveniently located along the Georgetown Bypass (McClellan Circle) only 0.2 miles from Lexington Road and less than a mile to the Kroger Pharmacy and Marketplace.

# **AERIAL**