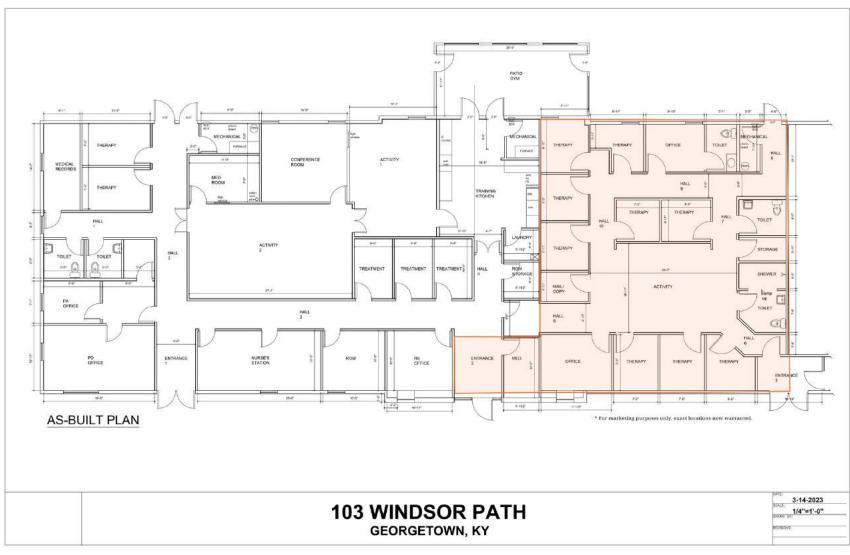

y Access to Lexington Road and McClellan Circle
- 1.17 Parking Spots per 300 sf

#### WADE HAGA

Advisor

O: 859.306.0605 | C: 859.285.2202

wade.haga@svn.com

#### OFFERING SUMMARY

| LEASE RATE:      |               | \$20.50 SF/yr (NNN) |
|------------------|---------------|---------------------|
| AVAILABLE SF:    |               | 1,876 - 2,019 SF    |
| LOT SIZE:        |               | 0.753 Acres         |
| SPACES           | LEASE RATE    | SPACE SIZE          |
| 103 WINDSOR PATH | \$20.50 SF/yr | 2,019 SF            |
| 105 WINDSOR PATH | \$20.50 SF/yr | 1,876 SF            |
|                  |               |                     |

# FLOOR PLAN - 105 WINDSOR PATH SUITE 1



#### WADE HAGA

Advisor

O: 859.306.0605 | C: 859.285.2202

# FLOOR PLAN - 103 WINDSOR PATH SUITE 4



#### WADE HAGA

Advisor

O: 859.306.0605 | C: 859.285.2202

# **AERIAL**



#### WADE HAGA

Advisor

O: 859.306.0605 | C: 859.285.2202

# **LOCATION MAP**



### WADE HAGA

Advisor

O: 859.306.0605 | C: 859.285.2202

# **DEMOGRAPHICS MAP & REPORT**

| POPULATION           | 1 MILE  | 3 MILES  | 5 MILES |
|----------------------|---------|----------|---------|
| TOTAL POPULATION     | 5,717   | 27,434   | 39,115  |
| AVERAGE AGE          | 32.6    | 34.5     | 35.4    |
| AVERAGE AGE (MALE)   | 34.0    | 33.8     | 34.5    |
| AVERAGE AGE (FEMALE) | 30.8    | 34.6     | 35.8    |
| HOUSEHOLDS & INCOME  | 1 MII E | 7 MII EC | E MILES |

| 1 MILE    | 3 MILES                  | 5 MILES                      |
|-----------|--------------------------|------------------------------|
| 2,264