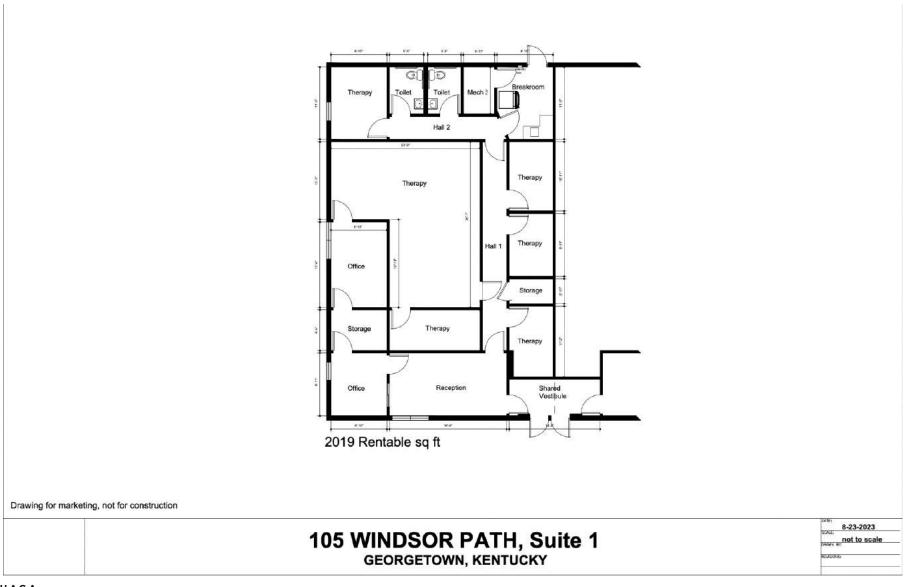

TS

- Conveniently located near Georgetown Community Hospital and Kroger Pharmacy and Marketplace
- Easy Access to Lexington Road and McClellan Circle
- 1.17 Parking Spots per 300 sf

#### WADE HAGA

Advisor

O: 859.306.0605 | C: 859.285.2202

wade.haga@svn.com

#### OFFERING SUMMARY

| LEASE RATE:      |               | \$20.50 SF/yr (NNN) |
|------------------|---------------|---------------------|
| AVAILABLE SF:    |               | 1,876 - 2,019 SF    |
| LOT SIZE:        |               | 0.753 Acres         |
| SPACES           | LEASE RATE    | SPACE SIZE          |
| 103 WINDSOR PATH | \$20.50 SF/yr | 2,019 SF            |
| 105 WINDSOR PATH | \$20.50 SF/yr | 1,876 SF            |
|                  |               |                     |

# FLOOR PLAN - 105 WINDSOR PATH SUITE 1



#### WADE HAGA

Advisor

O: 859.306.0605 | C: 859.285.2202

# FLOOR PLAN - 103 WINDSOR PATH SUITE 4



#### WADE HAGA

Advisor

O: 859.306.0605 | C: 859.285.2202

# **AERIAL**



#### WADE HAGA

Advisor

O: 859.306.0605 | C: 859.285.2202

# **LOCATION MAP**



### WADE HAGA

Advisor

O: 859.306.0605 | C: 859.285.2202

# **DEMOGRAPHICS MAP & REPORT**

| POPULATION           | 1 MILE  | 3 MILES  | 5 MILES |
|----------------------|---------|----------|---------|
| TOTAL POPULATION     | 5,717   | 27,434   | 39,115  |
| AVERAGE AGE          | 32.6    | 34.5     | 35.4    |
| AVERAGE AGE (MALE)   | 34.0    | 33.8     | 34.5    |
| AVERAGE AGE (FEMALE) | 30.8    | 34.6     | 35.8    |
| HOUSEHOLDS & INCOME  | 1 MII E | 7 MII EC | E MILES |

| 1 MILE    | 3 MILES                  | 5 MILES