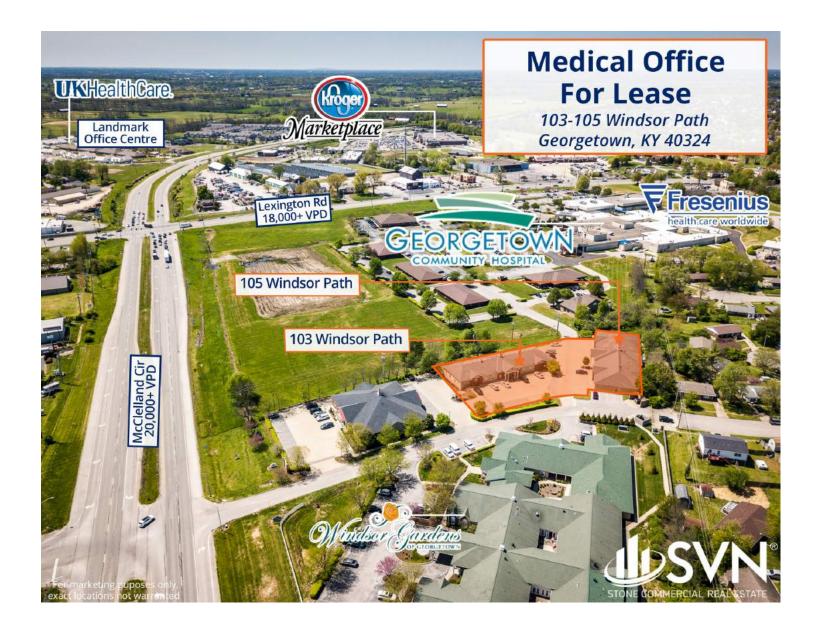

sf

#### WADE HAGA

Advisor

O: 859.306.0605 | C: 859.285.2202

wade.haga@svn.com

#### OFFERING SUMMARY

| LEASE RATE:      |               | \$20.50 SF/yr (NNN) |
|------------------|---------------|---------------------|
| AVAILABLE SF:    |               | 1,876 - 2,019 SF    |
| LOT SIZE:        |               | 0.753 Acres         |
| SPACES           | LEASE RATE    | SPACE SIZE          |
| 103 WINDSOR PATH | \$20.50 SF/yr | 2,019 SF            |
| 105 WINDSOR PATH | \$20.50 SF/yr | 1,876 SF            |
|                  |               |                     |

# FLOOR PLAN - 105 WINDSOR PATH SUITE 1



#### WADE HAGA

Advisor

O: 859.306.0605 | C: 859.285.2202

# FLOOR PLAN - 103 WINDSOR PATH SUITE 4



#### WADE HAGA

Advisor

O: 859.306.0605 | C: 859.285.2202

# **AERIAL**



#### WADE HAGA

Advisor

O: 859.306.0605 | C: 859.285.2202

# **LOCATION MAP**



### WADE HAGA

Advisor

O: 859.306.0605 | C: 859.285.2202

# **DEMOGRAPHICS MAP & REPORT**

| POPULATION           | 1 MILE  | 3 MILES  | 5 MILES |
|----------------------|---------|----------|---------|
| TOTAL POPULATION     | 5,717   | 27,434   | 39,115  |
| AVERAGE AGE          | 32.6    | 34.5     | 35.4    |
| AVERAGE AGE (MALE)   | 34.0    | 33.8     | 34.5    |
| AVERAGE AGE (FEMALE) | 30.8    | 34.6     | 35.8    |
| HOUSEHOLDS & INCOME  | 1 MII E | 7 MII EC | E MILES |

| 1 MILE    | 3 MILES                  | 5 MILES                      |
|-----------|--------------------------|------------------------------|
| 2,264     | 11,162                   | 15,261                       |
| 2.5       | 2