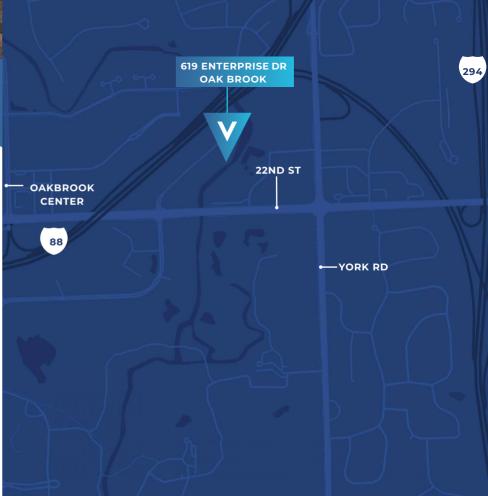

## **AREA AMENITIES**

- Block from Oakbrook Center
- Easy Access to I-88, I-294 and I-290
- Numerous fast serve and fine dining restaurants in close proximity
- Low Dupage County Taxes