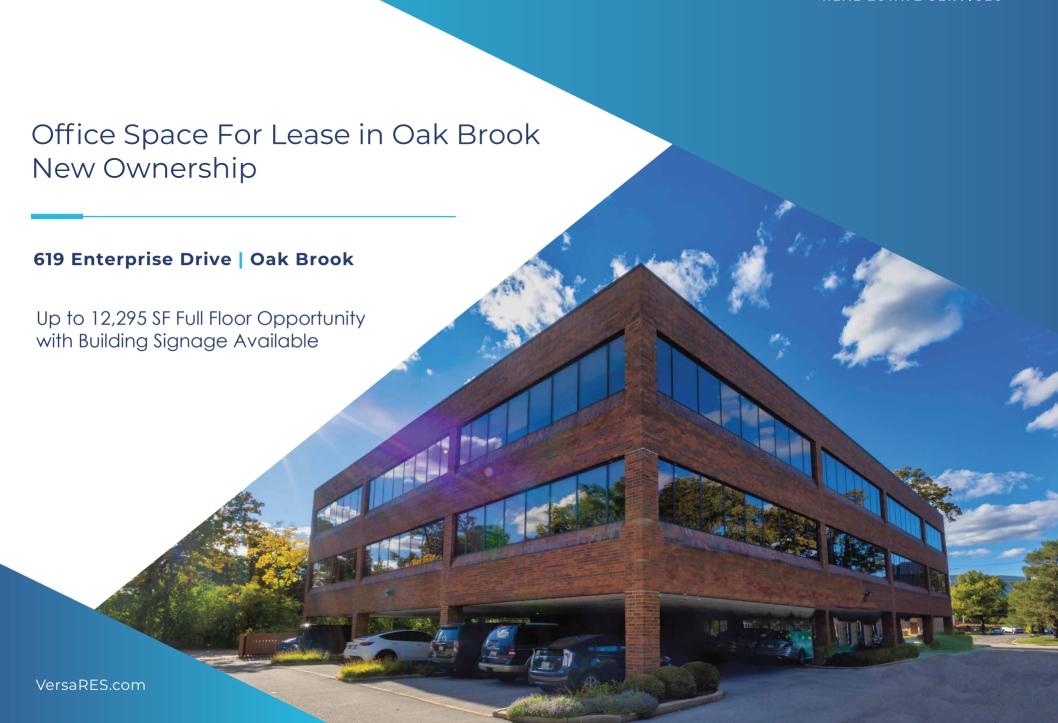

## **PROPERTY SUMMARY**

Asking Rate \$15.00 PSF MG

**Available SF** 1,772 SF - 15,678 SF

Year Built 1983 Building Sf 24,231

Parking Ratio 4.25/1,000 SF

## **BUILDING HIGHLIGHTS**

- New Ownership and Management
- Building Signage Available
- 4.24 Parking Ratio
- Covered Parking
- Elevator Identity

**RYAN MOEN, SIOR** 

630.480.6346 RMoen@VersaRES.com JOHN MILLNER, CCIM