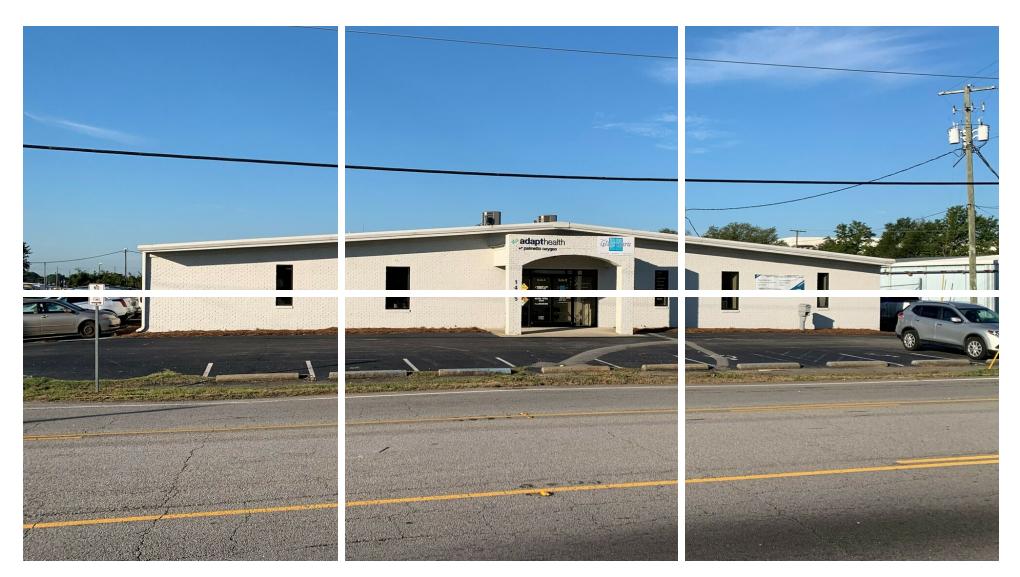

### **PROPERTY OVERVIEW**

Fully renovated flex building located on a main corridor into Columbia and the University of South Carolina. Improvements include all new plumbing, electrical, HVAC, walls, flooring, windows, doors, and parking lot. Excellent opportunity for a user to occupy one of the suites with an existing tenant in the adjacent suite.

#### **PROPERTY HIGHLIGHTS**

- 7,500 SF Flex building divided into 2 suites.
- (2) 3,750 SF Suites
- Suite "A" Available:
- - +/-1812 SF Office Space
- - +/-1900 SF Warehouse Space
- - (1) Drive-in door (10'x10')
- 2022 Traffic Count: 11,831 VPD