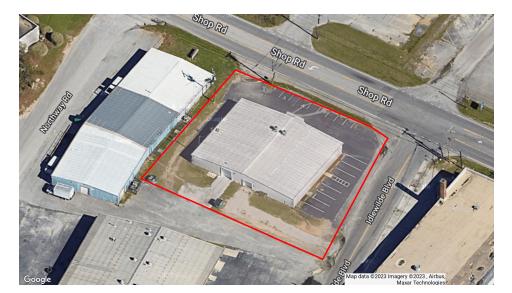

#### **PROPERTY SUMMARY**

| Sale Price:        | \$1,050,000                    |
|--------------------|--------------------------------|
| Lot Size:          | 0.55 Acres                     |
| Building Size:     | 7,500 SF                       |
| Grade Level Doors: | 2                              |
| Renovated:         | 2022                           |
| Zoning:            | M-1 Light Industrial           |
| Cross Streets:     | Shop Road and Idlewilde Avenue |

### **PROPERTY OVERVIEW**

Fully renovated flex building located on a main corridor into Columbia and the University of South Carolina. Improvements include all new plumbing, electrical, HVAC, walls, flooring, windows, doors, and parking lot. Excellent opportunity for a user to occupy one of the suites with an existing tenant in the adjacent suite.