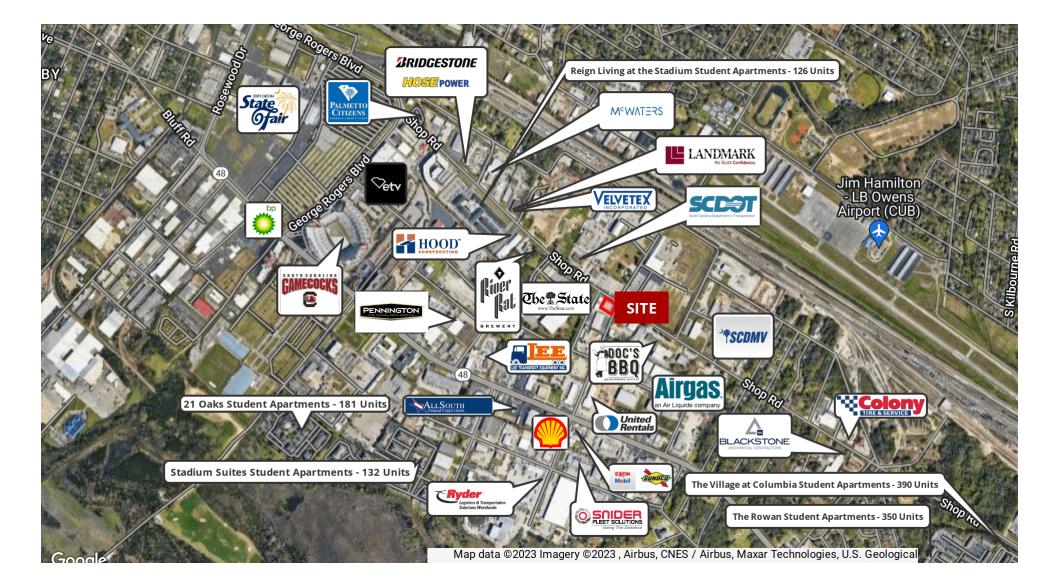

### **PROPERTY OVERVIEW**

Fully renovated flex building located on a main corridor into Columbia and the University of South Carolina. Improvements include all new plumbing, electrical, HVAC, walls, flooring, windows, doors, and parking lot. Excellent opportunity for a user to occupy one of the suites with an existing tenant in the adjacent suite.