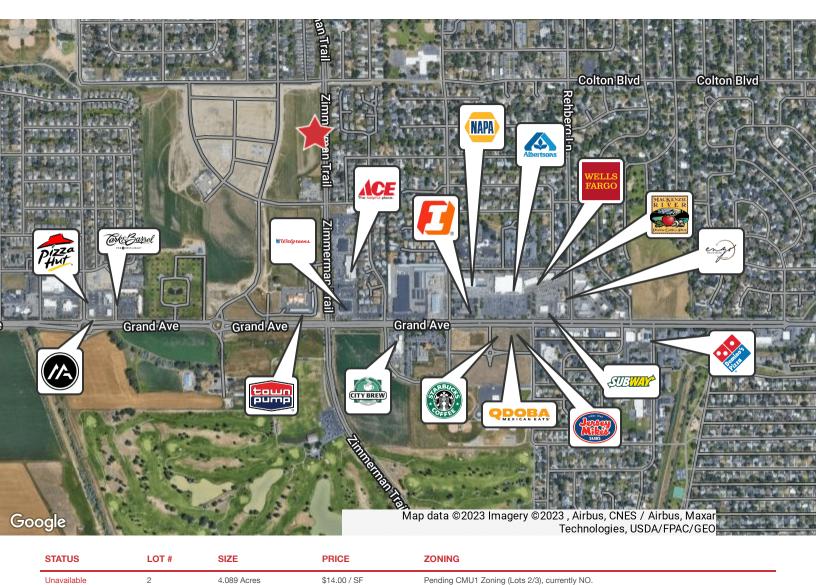

## **Property Highlights**

- SITE SUMMARY
- Block 1: NX1/P1 Zoning
- Block 2: Ongoing Multi-Family Development Project
- Block 3: Subject Property, For Sale: Four Commercial Lots (Lots 1/2/3/4)
- Block 3 Lot 2 Pricing: \$14/SF (\$2,493,636)
- OTHER INFO
- Pending Final Plat (Fall '23)
- Pending CMU1 Zoning (Lots 2/3) and NO Zoning (Lot 4)
- Utilities On Site, Stubbed In (see map)

Sale Price: \$14.00 / SF

#### **OFFERING SUMMARY**

| Sale Price: | \$14.00 / SF |
|-------------|--------------|
| Lot Size:   | 4.089 AC     |

Broker/Principal | 406.294.6303 bmcdonald@naibusinessproperties.com ekanning@naibusinessproperties.com