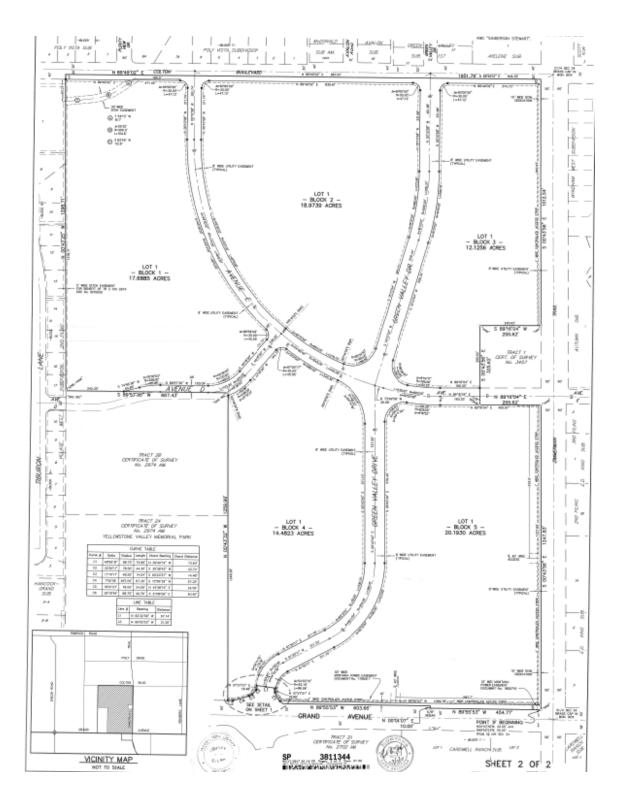

## **Property Highlights**

- SITE SUMMARY
- Block 1: NX1/P1 Zoning
- Block 2: Ongoing Multi-Family Development Project
- Block 3: Subject Property, For Sale: Four Commercial Lots (Lots 1/2/3/4)
- Block 3 Lot 2 Pricing: \$14/SF (\$2,493,636)
- OTHER INFO
- Pending Final Plat (Fall '23)
- Pending CMU1 Zoning (Lots 2/3) and NO Zoning (Lot 4)
- Utilities On Site, Stubbed In (see map)