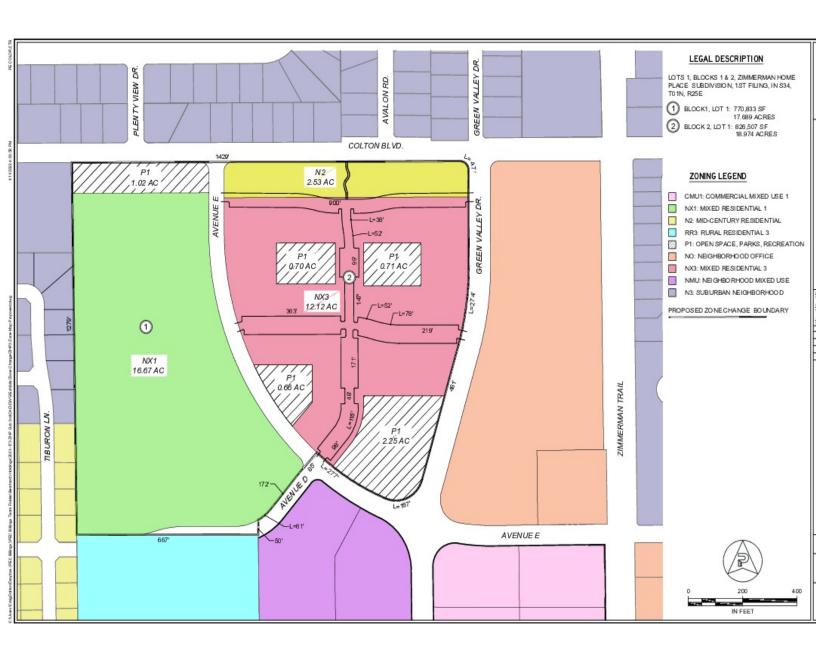

## **Property Highlights**

- SITE SUMMARY
- Block 1: NX1/P1 Zoning
- Block 2: Ongoing Multi-Family Development Project
- Block 3: Subject Property, For Sale: Four Commercial Lots (Lots 1/2/3/4)
- Block 3 Lot 2 Pricing: \$14/SF (\$2,493,636)
- OTHER INFO
- Pending Final Plat (Fall '23)
- Pending CMU1 Zoning (Lots 2/3) and NO Zoning (Lot 4)
- Utilities On Site, Stubbed In (see map)