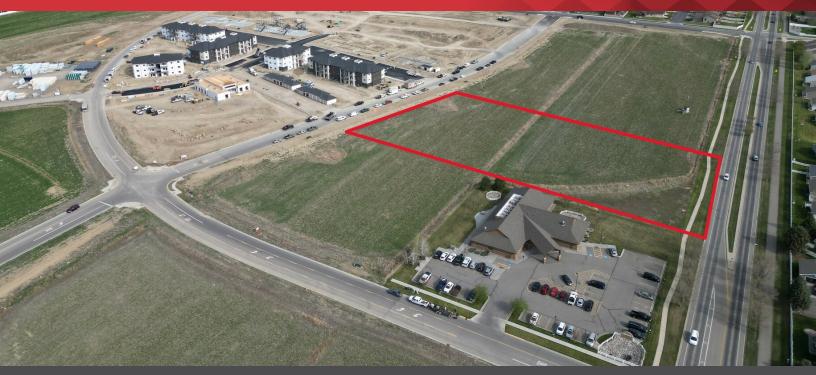

# Zimmerman Commercial Land: Lot 2

Zimmerman Trail | Billings, Montana 59102

## **Property Highlights**

- SITE SUMMARY
- Block 1: NX1/P1 Zoning
- Block 2: Ongoing Multi-Family Development Project
- Block 3: Subject Property, For Sale: Four Commercial Lots (Lots 1/2/3/4)
- Block 3 Lot 2 Pricing: \$14/SF (\$2,493,636)
- OTHER INFO
- Pending Final Plat (Fall '23)
- Pending CMU1 Zoning (Lots 2/3) and NO Zoning (Lot 4)
- Utilities On Site, Stubbed In (see map)