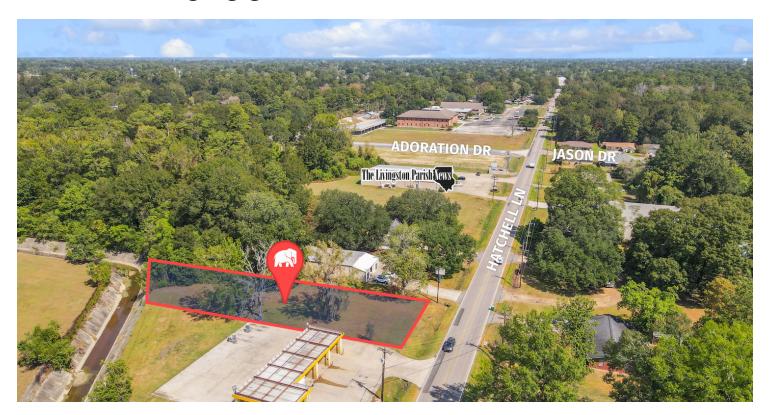

### HIGHLY VISIBLE LOT JUST ±1 MINUTE OFF HWY 190 / 16

HATCHELL LN DENHAM SPRINGS, LA 70726

### **±0.452 ACRES**

- ➤ ±81' Frontage on Hatchell Lane ±16,379 daily traffic
- > Situated in industrial and residential heavy corridor
- > Located just ±1 minute off Hwy 190 / 16
- > I-1 Zoning (Industrial District)

#### **PROPERTY SUMMARY**

- Now available for sale, this ±0.452 acre lot presents the opportunity to own ±81 ft of frontage on highly traveled Hatchell Lane (±16,379 daily traffic).
- ➤ The property is situated in an industrial and residential heavy corridor, which features businesses such as Cox, Superior Steel, Holmes, Southern Pipe & Supply, CAP Technologies, and Certified Alarm Systems.
- ➤ The subject property is zoned I-1 (Industrial District).
- ➤ Hatchell Ln cuts US Hwy 190 / 16 and turns into LA-16. The property is located just ±1 minute off of this intersection.

### **AERIAL PHOTOS**