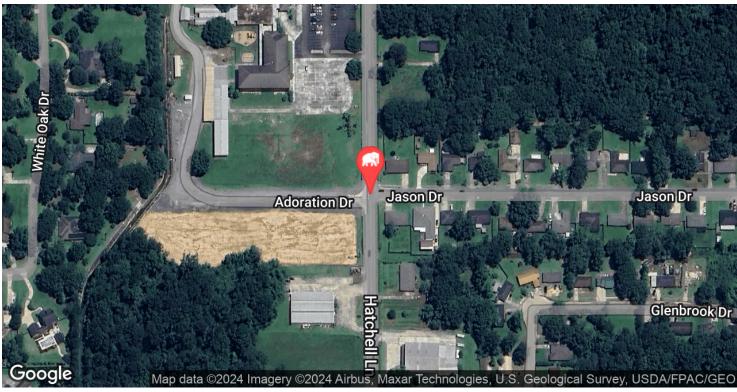

LA - Baton Rouge MSA                      |
| Side Of Street   | West                                      |
| Nearest Highway  | US Hwy 190 / LA-16                        |
| Nearest Airport  | Baton Rouge Metropolitan<br>Airport (BTR) |

#### PROPERTY INFORMATION

| Property Type        | Land                      |
|----------------------|---------------------------|
| Zoning               | I-1 (Industrial District) |
| Lot Size             | ±0.452 Acres              |
| APN#                 | 0352450                   |
| Lot Frontage         | ±81 ft                    |
| Lot Depth            | ±269.1 ft                 |
| Traffic Count        | ±16,379                   |
| Traffic Count Street | Hatchell Lane             |



### **AERIAL PHOTOS**







### **LOCATION MAP**







## **DEMOGRAPHICS MAP & REPORT**



| Total Population 6,891 28,826 71,635   Average Age 39.0 40.3 37.0   Average Age (Male) 35.1 36.1 35.1   Average Age (Female) 39.3 42.9 38.2 | POPULATION           | 1 MILE | 3 MILES | 5 MILES |
|---------------------------------------------------------------------------------------------------------------------------------------------|----------------------|--------|---------|---------|
| Average Age (Male) 35.1 36.1 35.1                                                                                                           | Total Population     | 6,891  | 28,826  | 71,635  |
|                                                                                                                                             | Average Age          | 39.0