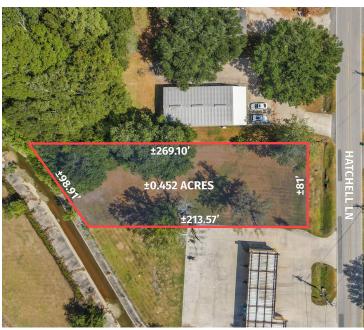

### **±0.452 ACRES**

- ➤ ±81' Frontage on Hatchell Lane ±16,379 daily traffic
- > Situated in industrial and residential heavy corridor
- > Located just ±1 minute off Hwy 190 / 16
- > I-1 Zoning (Industrial District)

#### PROPERTY INFORMATION

| Property Type        | Land                      |
|----------------------|---------------------------|
| Zoning               | I-1 (Industrial District) |
| Lot Size             | ±0.452 Acres              |
| APN#                 | 0352450                   |
| Lot Frontage         | ±81 ft                    |
| Lot Depth            | ±269.1 ft                 |
| Traffic Count        | ±16,379                   |
| Traffic Count Street | Hatchell Lane             |