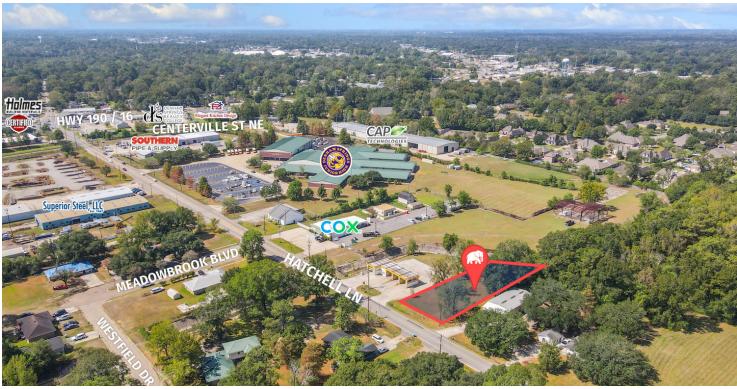

#### **PROPERTY SUMMARY**

- Now available for sale, this ±0.452 acre lot presents the opportunity to own ±81 ft of frontage on highly traveled Hatchell Lane (±16,379 daily traffic).
- ➤ The property is situated in an industrial and residential heavy corridor, which features businesses such as Cox, Superior Steel, Holmes, Southern Pipe & Supply, CAP Technologies, and Certified Alarm Systems.
- ➤ The subject property is zoned I-1 (Industrial District).
- ➤ Hatchell Ln cuts US Hwy 190 / 16 and turns into LA-16. The property is located just ±1 minute off of this intersection.

### **AERIAL PHOTOS**