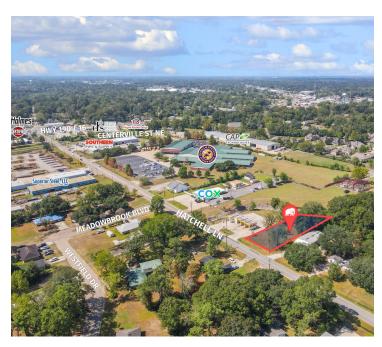

ane ±16,379 daily traffic
- > Situated in industrial and residential heavy corridor
- > Located just ±1 minute off Hwy 190 / 16
- > I-1 Zoning (Industrial District)



### OFFERING SUMMARY



#### **PROPERTY SUMMARY**

- Now available for sale, this ±0.452 acre lot presents the opportunity to own ±81 ft of frontage on highly traveled Hatchell Lane (±16,379 daily traffic).
- ➤ The property is situated in an industrial and residential heavy corridor, which features businesses such as Cox, Superior Steel, Holmes, Southern Pipe & Supply, CAP Technologies, and Certified Alarm Systems.
- ➤ The subject property is zoned I-1 (Industrial District).
- ➤ Hatchell Ln cuts US Hwy 190 / 16 and turns into LA-16. The property is located just ±1 minute off of this intersection.



## PROPERTY INFORMATION





#### **LOCATION INFORMATION**

| Street Address   | Hatchell Ln                               |
|------------------|-------------------------------------------|
| City, State, Zip | Denham Springs, LA 70726                  |
| County           | Livingston Parish                         |
| Market           | LA - Baton Rouge MSA                      |
| Side Of Street   | West                                      |
| Nearest Highway  | US Hwy 190 / LA-16                        |
| Nearest Airport  | Baton Rouge Metropolitan<br>Airport (BTR) |

#### PROPERTY INFORMATION

| Property Type        | Land                      |
|----------------------|---------------------------|
| Zoning               | I-1 (Industrial District) |
| Lot Size             | ±0.452 Acres              |
| APN