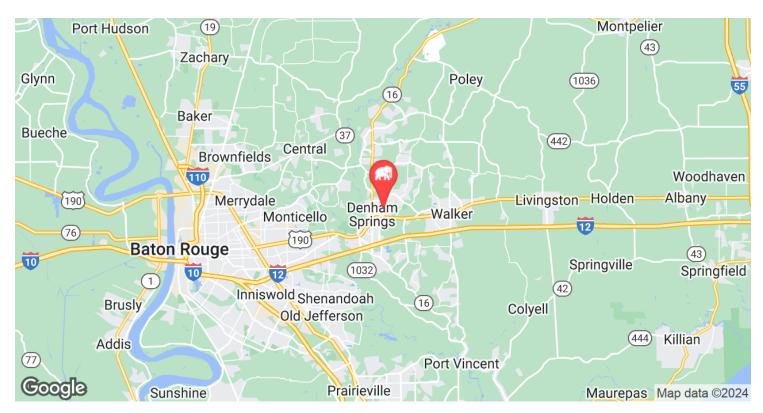

| LA - Baton Rouge MSA                      |
| Side Of Street   | West                                      |
| Nearest Highway  | US Hwy 190 / LA-16                        |
| Nearest Airport  | Baton Rouge Metropolitan<br>Airport (BTR) |

#### PROPERTY INFORMATION

| Property Type        | Land                      |
|----------------------|---------------------------|
| Zoning               | I-1 (Industrial District) |
| Lot Size             | ±0.452 Acres              |
| APN#                 | 0352450                   |
| Lot Frontage         | ±81 ft                    |
| Lot Depth            | ±269.1 ft                 |
| Traffic Count        | ±16,379                   |
| Traffic Count Street | Hatchell Lane             |



### **AERIAL PHOTOS**







### **LOCATION MAP**







## **DEMOGRAPHICS MAP & REPORT**



| Total Population 6,891 28,826 71,635   Average Age 39.0 40.3 37.0   Average Age (Male) 35.1 36.1 35.1   Average Age (Female) 39.3 42.9 38.2 | POPULATION           | 1 MILE | 3 MILES | 5 MILES |
|---------------------------------------------------------------------------------------------------------------------------------------------|----------------------|--------|---------|---------|
| Average Age (Male) 35.1 36.1 35.1                                                                                                           | Total Population     | 6,891  | 28,826  | 71,635  |
|                                                                                                                                             | Average Age          | 39.