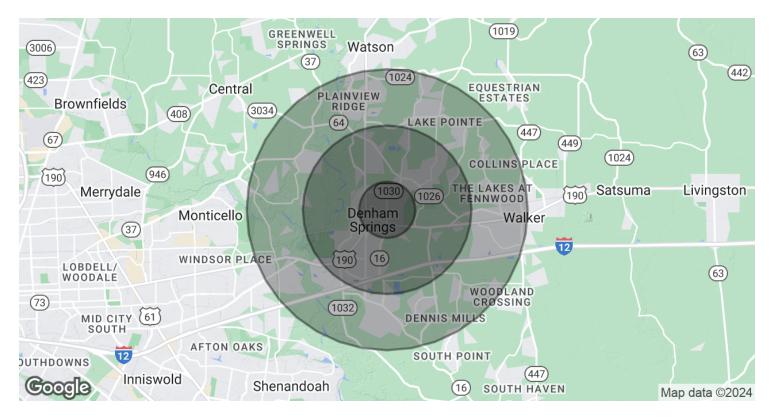

### **LOCATION MAP**

## **DEMOGRAPHICS MAP & REPORT**

| Total Population 6,891 28,826 71,635   Average Age 39.0 40.3 37.0   Average Age (Male) 35.1 36.1 35.1   Average Age (Female) 39.3 42.9 38.2 | POPULATION           | 1 MILE | 3 MILES | 5 MILES |
|---------------------------------------------------------------------------------------------------------------------------------------------|----------------------|--------|---------|---------|
| Average Age (Male) 35.1 36.1 35.1                                                                                                           | Total Population     | 6,891  | 28,826  | 71,635  |
|                                                                                                                                             | Average Age          | 39.0   | 40.3    | 37.0    |
| Average Age (Female) 39.3 42.9 38.2                                                                                                         | Average Age (Male)   | 35.1   | 36.1    | 35.1    |
|                                                                                                                                             | Average Age (Female) | 39.3   | 42.9    | 38.2    |

| HOUSEHOLDS & INCOME                  | 1 MILE    | 3 MILES   | 5 MILES   |
|--------------------------------------|-----------|-----------|-----------|
| Total Households                     | 2,835     | 12,799    | 28,943    |
| # of Persons per HH                  | 2.4       | 2.3       | 2.5       |
| Average HH Income                    | \$70,606  | \$68,408  | \$73,712  |
| Average House Value                  | \$168,735 | \$173,072 | \$191,184 |
| 2020 American Community Survey (ACS) |           |           |           |