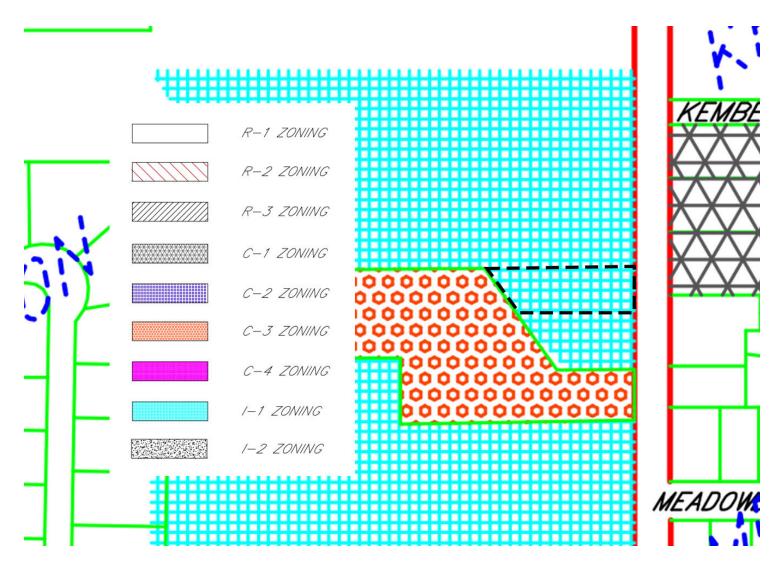

### **ZONING MAP**

I-1 - INDUSTRIAL DISTRICT

Source: The municipality in which the property is located