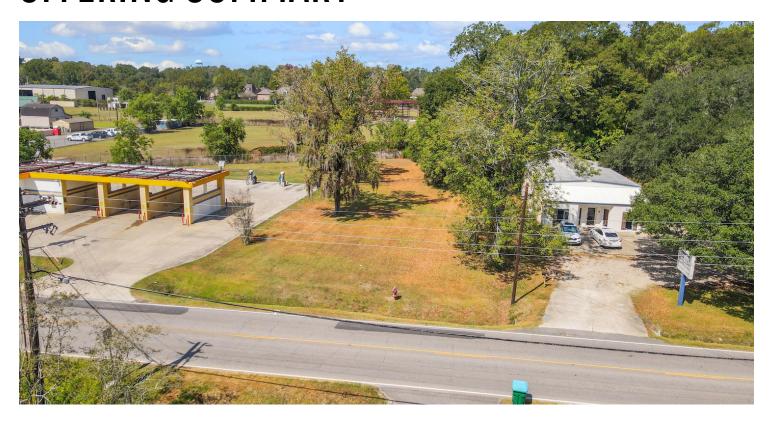

### OFFERING SUMMARY

#### **PROPERTY SUMMARY**

- Now available for sale, this ±0.452 acre lot presents the opportunity to own ±81 ft of frontage on highly traveled Hatchell Lane (±16,379 daily traffic).
- ➤ The property is situated in an industrial and residential heavy corridor, which features businesses such as Cox, Superior Steel, Holmes, Southern Pipe & Supply, CAP Technologies, and Certified Alarm Systems.
- ➤ The subject property is zoned I-1 (Industrial District).
- ➤ Hatchell Ln cuts US Hwy 190 / 16 and turns into LA-16. The property is located just ±1 minute off of this intersection.