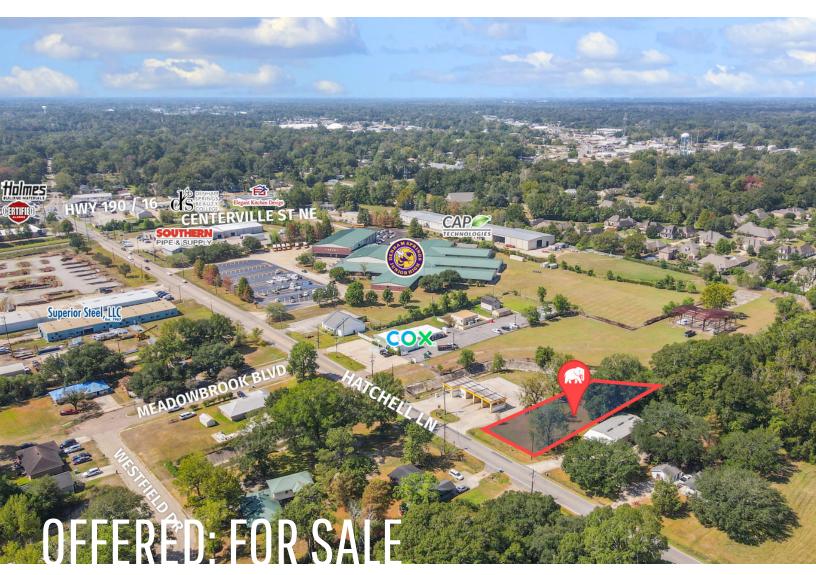

### HIGHLY VISIBLE LOT JUST ±1 MINUTE OFF HWY 190 / 16

HATCHELL LN DENHAM SPRINGS, LA 70726

### **±0.452 ACRES**

- ➤ ±81' Frontage on Hatchell Lane ±16,379 daily traffic
- > Situated in industrial and residential heavy corridor
- > Located just ±1 minute off Hwy 190 / 16
- > I-1 Zoning (Industrial District)

#### **PROPERTY SUMMARY**

- Now available for sale, this ±0.452 acre lot presents the opportunity to own ±81 ft of frontage on highly traveled Hatchell Lane (±16,379 daily traffic).
- ➤ The property is situated in an industrial and residential heavy corridor, which features businesses such as Cox, Superior Steel, Holmes, Southern Pipe & Supply, CAP Technologies, and Certified Alarm Systems.
- ➤ The subject property is zoned I-1 (Industrial District).
- ➤ Hatchell Ln cuts US Hwy 190 / 16 and turns into LA-16. The property is located just ±1 minute off of this intersection.