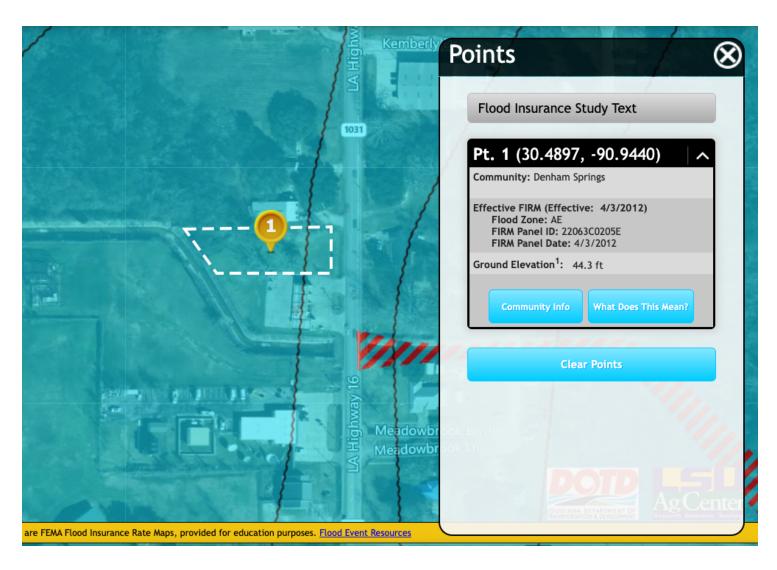

| Average Age (Female) | 39.3   | 42.9    | 38.2    |

| HOUSEHOLDS & INCOME                  | 1 MILE    | 3 MILES   | 5 MILES   |
|--------------------------------------|-----------|-----------|-----------|
| Total Households                     | 2,835     | 12,799    | 28,943    |
| # of Persons per HH                  | 2.4       | 2.3       | 2.5       |
| Average HH Income                    | \$70,606  | \$68,408  | \$73,712  |
| Average House Value                  | \$168,735 | \$173,072 | \$191,184 |
| 2020 American Community Survey (ACS) |           |           |           |



### **ZONING MAP**



I-1 - INDUSTRIAL DISTRICT

Source: The municipality in which the property is located



### FLOOD ZONE MAP



**FLOOD ZONE AE** 

Source: maps.lsuagcenter.com/floodmaps