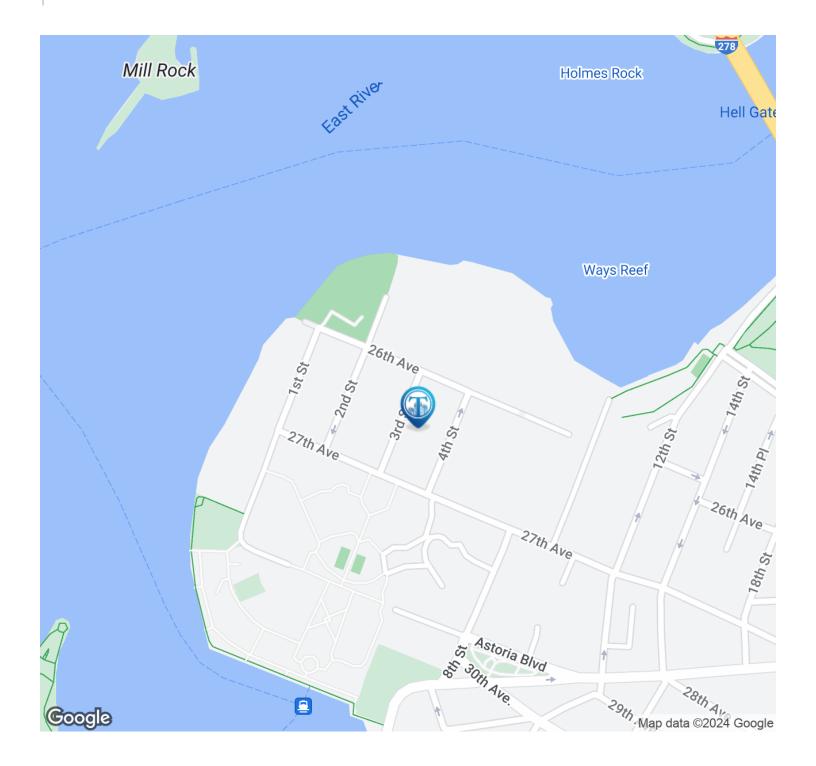

iver and is going through a major revitalization. Every block in this area has a new development either just getting underway, near completion, or already finished with new residents moving and calling it home. As these new buildings come up there will be a need for essential services to lease commercial space and service the community.

Nearest Transit: Astoria Ferry, N & W trains at 30th Ave, and the Q19, Q18, Q102, & Q103 bus lines.



#### 2-24 26th Avenue, Astoria, NY 11102



#### Floor Plan



## 2-24 26TH AVENUE

1ST FLOOR TOTAL AVAILABLE SPACE: 19,000 SF

ALL SQUARE FOOTAGES
ARE APPROXIMATE



#### 2-24 26th Avenue, Astoria, NY 11102



#### Floor Plan



## 2-24 26TH AVENUE

1ST FLOOR TOTAL AVAILABLE SPACE: 19,000 SF

ALL SQUARE FOOTAGES
ARE APPROXIMATE





## **Location Map**





#### 2-24 26th Avenue, Astoria, NY 11102



## Demographics Map & Report



| POPULATION            | 0.25 MILES | 0.5 MILES | 1 MILE  |
|-----------------------|------------|-----------|---------|
| Total Population      | 3,949      | 9,993     | 136,632 |
| Average Age           | 40.1       | 37.9      | 39.6    |
| Average Age (Male)    | 31.9       | 33.4      | 39.0    |
| Average Age (Female)  | 47.7       | 42.1      | 40.9    |
|                       |            |           |         |
| HOUSEHOLDS & INCOME   | O OF MILES | O E MILEC | 4 840 5 |
| 11000E110ED0 & INCOME | 0.25 MILES | 0.5 MILES | 1 MILE  |
| Total Households      | 2,393      | 6,121     | 77,652  |
|                       |            |           |         |
| Total Households      | 2,393      | 6,121