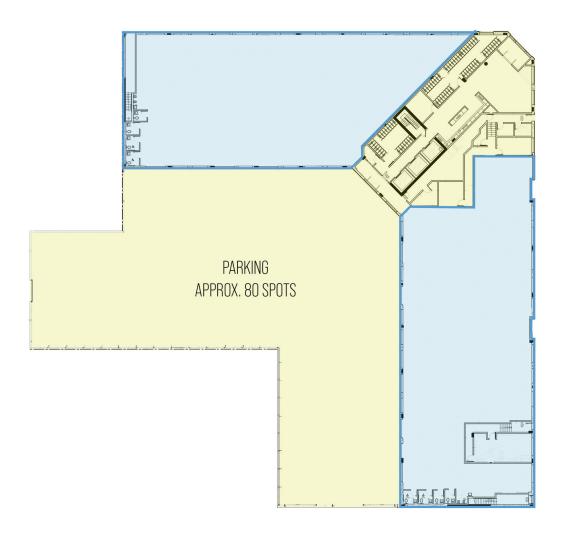

#### Floor Plan

## 2-24 26TH AVENUE

1ST FLOOR TOTAL AVAILABLE SPACE: 19,000 SF

ALL SQUARE FOOTAGES
ARE APPROXIMATE