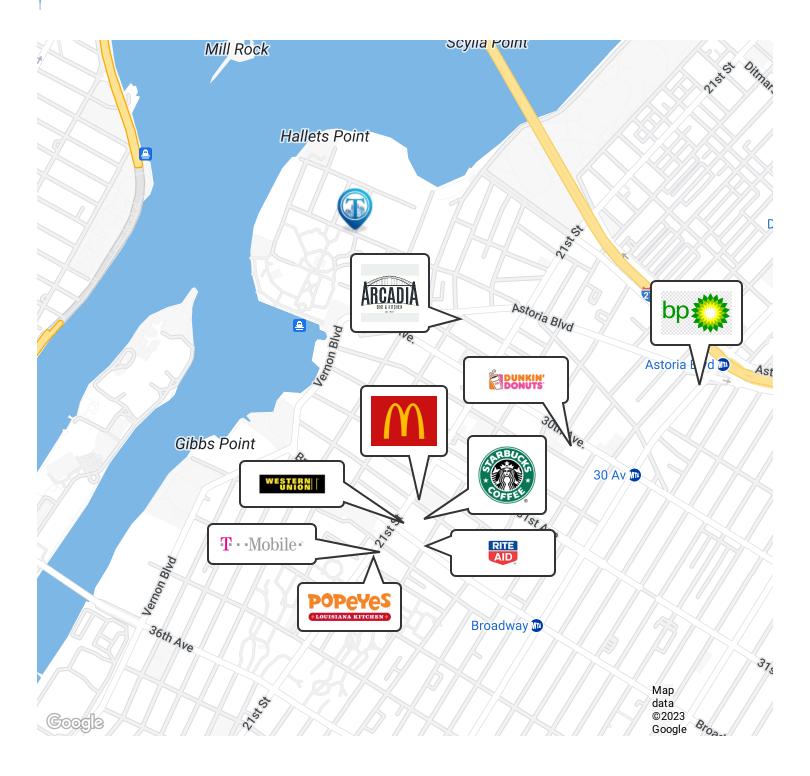

9      | 9,993     | 136,632 |
| Average Age           | 40.1       | 37.9      | 39.6    |
| Average Age (Male)    | 31.9       | 33.4      | 39.0    |
| Average Age (Female)  | 47.7       | 42.1      | 40.9    |
|                       |            |           |         |
| HOUSEHOLDS & INCOME   | O OF MILES | O E MILEC | 4 840 5 |
| 11000E110ED0 & INCOME | 0.25 MILES | 0.5 MILES | 1 MILE  |
| Total Households      | 2,393      | 6,121     | 77,652  |
|                       |            |           |         |
| Total Households      | 2,393      | 6,121     | 77,652  |

<sup>\*</sup> Demographic data derived from 2020 ACS - US Census



#### 19,000 SF | 2-24 26th Ave | Brand New Divisible Community Facility Space for Lease

#### 2-24 26th Avenue, Astoria, NY 11102



### Retailer Map