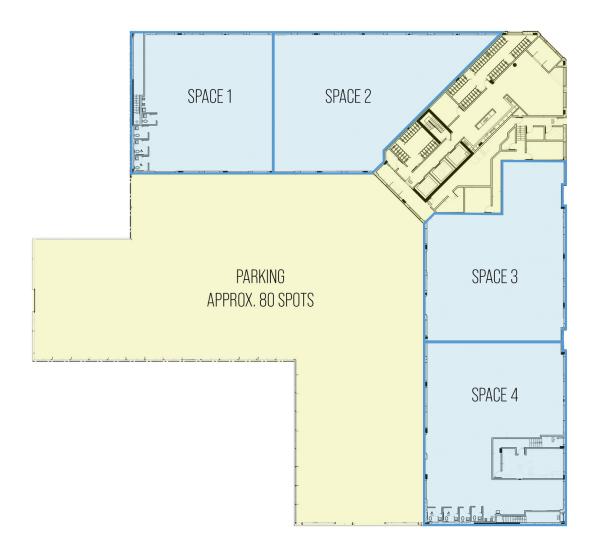

#### Floor Plan

## 2-24 26TH AVENUE

1ST FLOOR TOTAL AVAILABLE SPACE: 19,000 SF

ALL SQUARE FOOTAGES
ARE APPROXIMATE