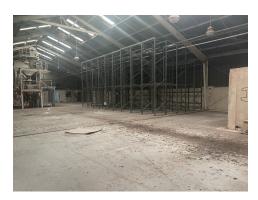

#### PROPERTY HIGHLIGHTS

- ±17,000 sf industrial building
- ±5.5 Acres
- Small office in mezzanine
- 2 semi-high docks, 3 pickup high docks
- 1 drive-in door
- Quonset has a large OH door
- Large boiler in back area
- Contact Broker for list of equipment available
- Location on Rt. 24 offers high traffic counts
- · Could be a great development site