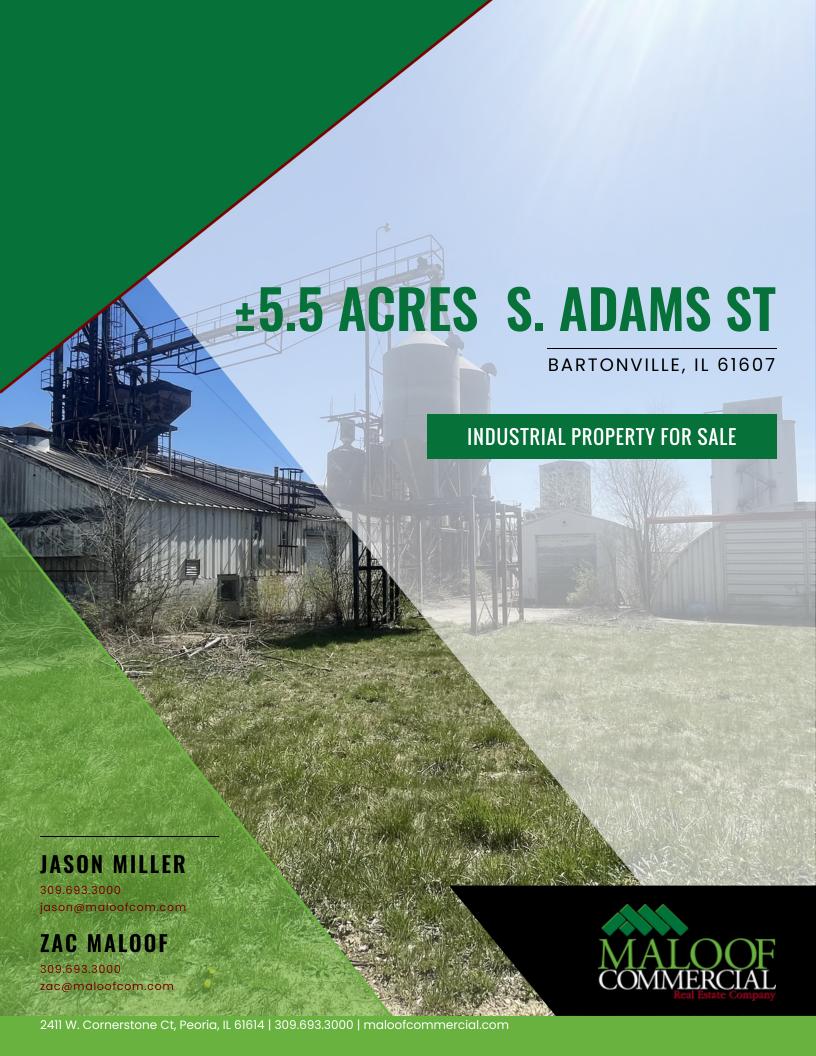

## **INDUSTRIAL PROPERTY FOR SALE**

# ±5.5 ACRES S. ADAMS ST

BARTONVILLE, IL 61607

ZAC MALOOF zac@maloofcom.com

#### PROPERTY HIGHLIGHTS

- ±17,000 sf industrial building
- ±5.5 Acres
- Small office in mezzanine
- 2 semi-high docks, 3 pickup high docks
- 1 drive-in door
- Quonset has a large OH door
- Large boiler in back area
- Contact Broker for list of equipment available
- Location on Rt. 24 offers high traffic counts
- · Could be a great development site