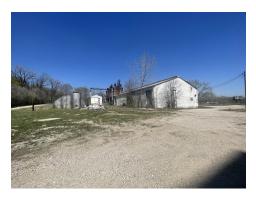

#### **LOCATION DESCRIPTION**

±1 mile to interstate access, ±4 miles to downtown, & ±6 miles to Pekin

Located on the edge of Bartonville just past Liberty Steel (formerly Keystone Steel). This property is adjacent to Learning Connections of Bartonville, Central IL Printing, and the Bartonville Equipment Rentals. Across Rt. 24 is Garrison Properties Mini Storage, The Auto Link, and Ron's Tractor & Trailer Repair. Shared drive with Ag-Land FS

#### PROPERTY HIGHLIGHTS

- ±17,000 sf industrial building
- ±5.5 Acres
- Small office in mezzanine
- 2 semi-high docks, 3 pickup high docks
- 1 drive-in door
- Quonset has a large OH door
- Large boiler in back area
- Contact Broker for list of equipment available
- Location on Rt. 24 offers high traffic counts
- · Could be a great development site