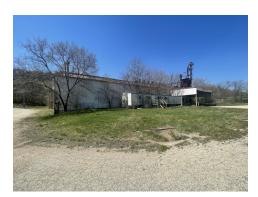

#### PROPERTY HIGHLIGHTS

- ±17,000 sf industrial building
- ±5.5 Acres
- Small office in mezzanine
- 2 semi-high docks, 3 pickup high docks
- 1 drive-in door
- Quonset has a large OH door
- Large boiler in back area
- Contact Broker for list of equipment available
- Location on Rt. 24 offers high traffic counts
- · Could be a great development site