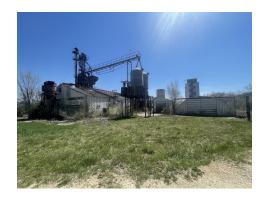

#### PROPERTY HIGHLIGHTS

- ±17,000 sf industrial building
- ±5.5 Acres
- Small office in mezzanine
- 2 semi-high docks, 3 pickup high docks
- 1 drive-in door
- Quonset has a large OH door
- Large boiler in back area
- Contact Broker for list of equipment available
- Location on Rt. 24 offers high traffic counts
- · Could be a great development site