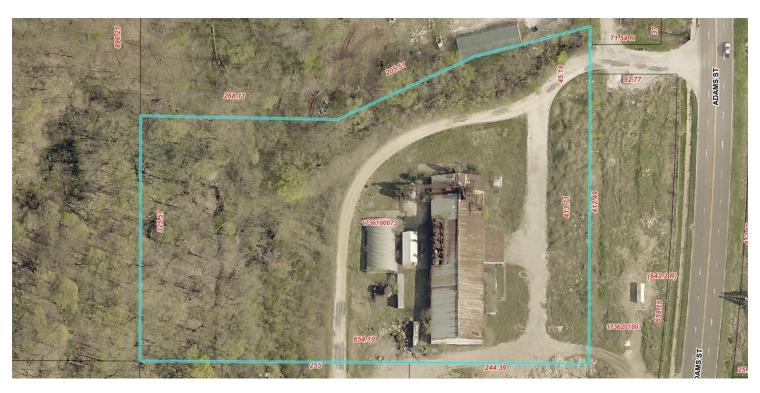

#### **OFFERING SUMMARY**

| Sale Price:    | \$395,000  |
|----------------|------------|
| Lot Size:      | 5.5 Acres  |
| Building Size: | ±17,000 SF |

#### PROPERTY HIGHLIGHTS

- ±17,000 sf industrial building
- ±5.5 Acres
- Small office in mezzanine
- 2 semi-high docks, 3 pickup high docks
- 1 drive-in door
- Quonset has a large OH door
- Large boiler in back area
- Contact Broker for list of equipment available
- Location on Rt. 24 offers high traffic counts
- · Could be a great development site