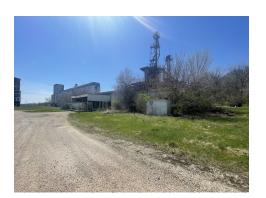

#### PROPERTY HIGHLIGHTS

- ±17,000 sf industrial building
- ±5.5 Acres
- Small office in mezzanine
- 2 semi-high docks, 3 pickup high docks
- 1 drive-in door
- Quonset has a large OH door
- Large boiler in back area
- Contact Broker for list of equipment available
- Location on Rt. 24 offers high traffic counts
- · Could be a great development site