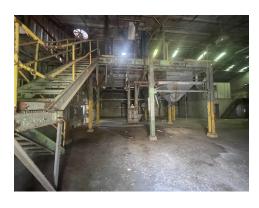

#### PROPERTY HIGHLIGHTS

- ±17,000 sf industrial building
- ±5.5 Acres
- Small office in mezzanine
- 2 semi-high docks, 3 pickup high docks
- 1 drive-in door
- Quonset has a large OH door
- Large boiler in back area
- Contact Broker for list of equipment available
- Location on Rt. 24 offers high traffic counts
- · Could be a great development site