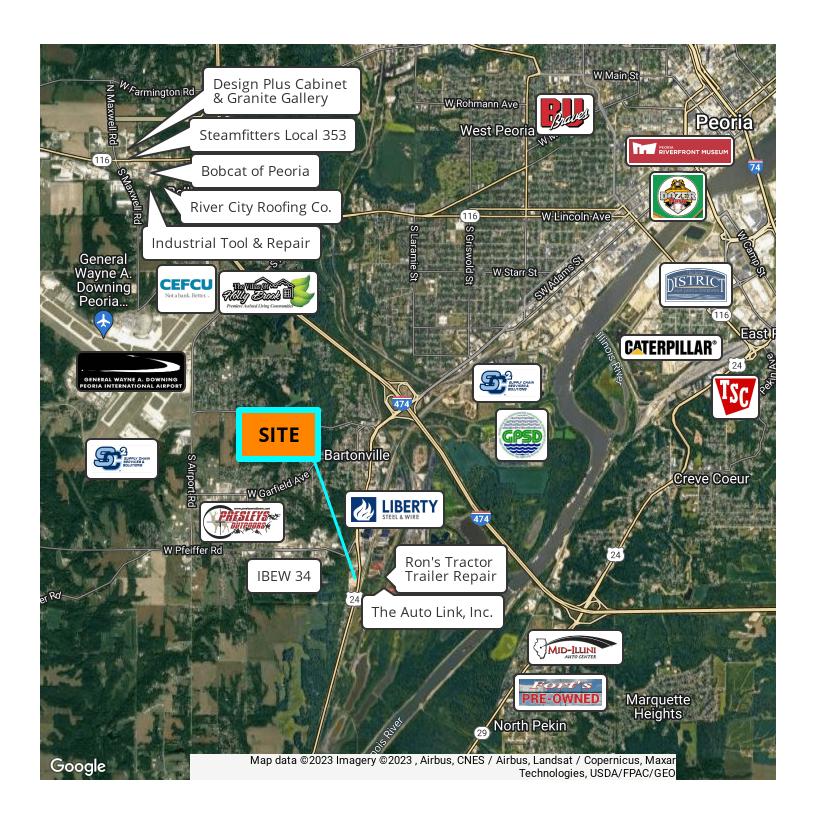

#### **LOCATION DESCRIPTION**

±1 mile to interstate access, ±4 miles to downtown, & ±6 miles to Pekin

Located on the edge of Bartonville just past Liberty Steel (formerly Keystone Steel). This property is adjacent to Learning Connections of Bartonville, Central IL Printing, and the Bartonville Equipment Rentals. Across Rt. 24 is Garrison Properties Mini Storage, The Auto Link, and Ron's Tractor & Trailer Repair. Shared drive with Ag-Land FS