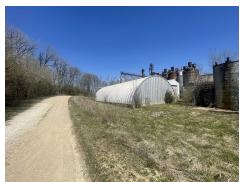

#### PROPERTY HIGHLIGHTS

- ±17,000 sf industrial building
- ±5.5 Acres
- Small office in mezzanine
- 2 semi-high docks, 3 pickup high docks
- 1 drive-in door
- Quonset has a large OH door
- Large boiler in back area
- Contact Broker for list of equipment available
- Location on Rt. 24 offers high traffic counts
- · Could be a great development site