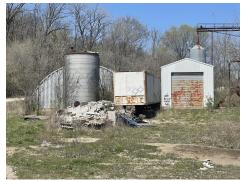

#### PROPERTY HIGHLIGHTS

- ±17,000 sf industrial building
- ±5.5 Acres
- Small office in mezzanine
- 2 semi-high docks, 3 pickup high docks
- 1 drive-in door
- Quonset has a large OH door
- Large boiler in back area
- Contact Broker for list of equipment available
- Location on Rt. 24 offers high traffic counts
- · Could be a great development site