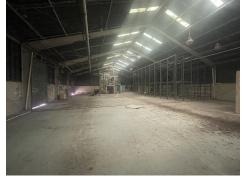

#### PROPERTY HIGHLIGHTS

- ±17,000 sf industrial building
- ±5.5 Acres
- Small office in mezzanine
- 2 semi-high docks, 3 pickup high docks
- 1 drive-in door
- Quonset has a large OH door
- Large boiler in back area
- Contact Broker for list of equipment available
- Location on Rt. 24 offers high traffic counts
- · Could be a great development site