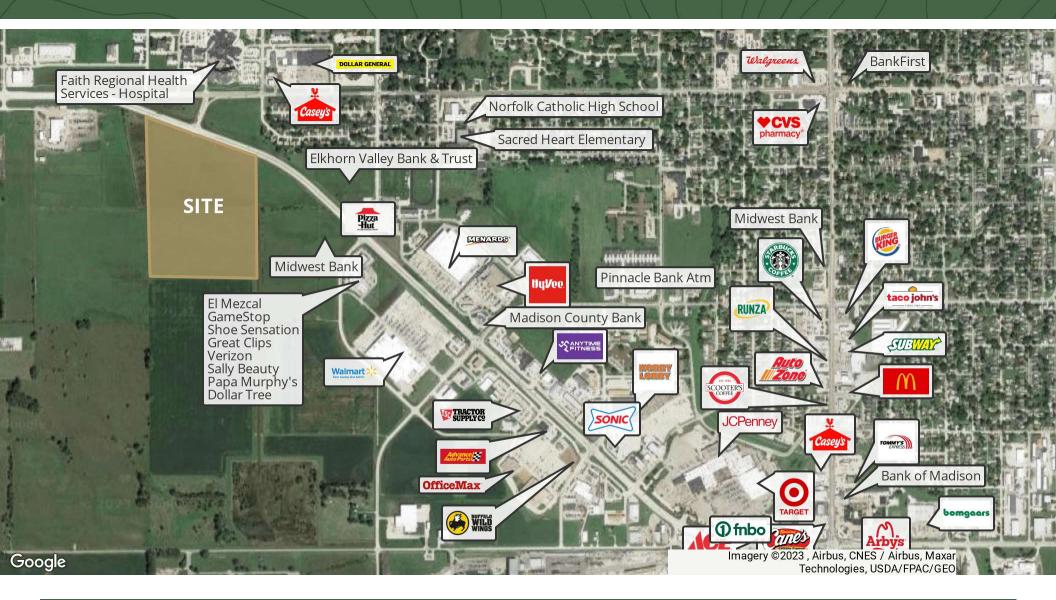

#### **PROPERTY HIGHLIGHTS**

- Mixed-use development with Highway 275 frontage
- Lots for sale or build-to-suit opportunities available
- Located across from Faith Regional Hospital
- Sites available for retail users including QSR, big box, fuel station, food/entertainment, and hotels
- Currently zoned AG, rezoning to MU
- Utilities available for connection\* (call broker for details)
- Infrastructure provided by seller
- Join the Northeast Nebraska Youth Sports Association