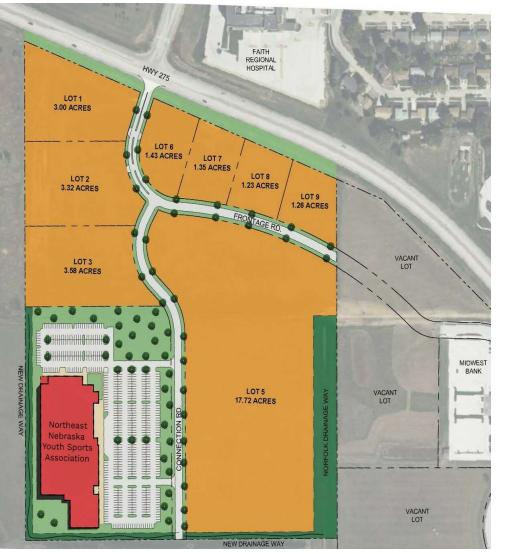

### COMMERCIAL LOTS FOR SALE

| _     | ACRES       | SQUARE FEET | PRICE PSF |
|-------|-------------|-------------|-----------|
| Lot 1 | 3 Aces      | 130,680 SF  | \$9 PSF   |
| Lot 2 | 3.32 Acres  | 144,619 SF  | \$8 PSF   |
| Lot 3 | 3.58 Acres  | 155,944 SF  | \$8 PSF   |
| Lot 4 | 11.27 Acres | 490,921 SF  | SOLD      |
| Lot 5 | 21.22 Acres | 924,343 SF  | \$5 PSF   |
| Lot 6 | 1.43 Acres  | 62,290 SF   | \$9 PSF   |
| Lot 7 | 1.35 Acres  | 58,806 SF   | \$9 PSF   |
| Lot 8 | 1.23 Acres  | 53,578 SF   | \$9 PSF   |
| Lot 9 | 1.26 Acres  | 54,885 SF   | \$9 PSF   |
|       |             |             |           |

#### NORTHEAST NEBRASKA YOUTH SPORTS ASSOCIATION

- 103,000-SF youth sports complex
- NNYSA will bring approximately 400,000 people through annually
- Many visitors will be staying for more than 24 hours
- Facility to include:
  - 6 full size basketball courts convertible to 8 volleyball courts
  - 14,400-SF turf area
  - Batting cages
  - 6,700-SF event space