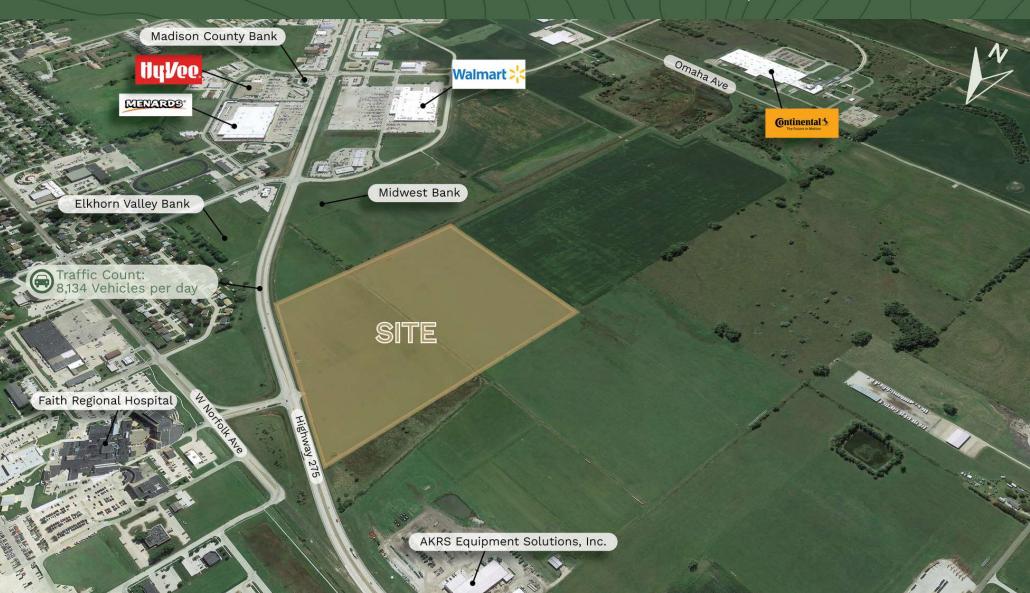

#### **PROPERTY HIGHLIGHTS**

- Mixed-use development with Highway 275 frontage
- Lots for sale or build-to-suit opportunities available
- Located across from Faith Regional Hospital
- Sites available for retail users including QSR, big box, fuel station, food/entertainment, and hotels
- Currently zoned AG, rezoning to MU
- Utilities available for connection\* (call broker for details)
- Infrastructure provided by seller
- Join the Northeast Nebraska Youth Sports Association

#### **TRAFFIC COUNTS**

27th Street & Highway 275

8,134/day

| ANNUAL LIFESTYLE & BUSINESS SPENDING | 5 MILES  |
|--------------------------------------|----------|
| Food Away from Home                  | \$32,183 |
| Alcohol Away from Home               | \$5,694  |
| Pets/Toys/Hobbies                    | \$8,025  |
| Apparel                              | \$15,461 |
| Health Care                          | \$15,820 |
| Fuel                                 | \$20,933 |
| Household Equipment/Maintenance      | \$27,871 |