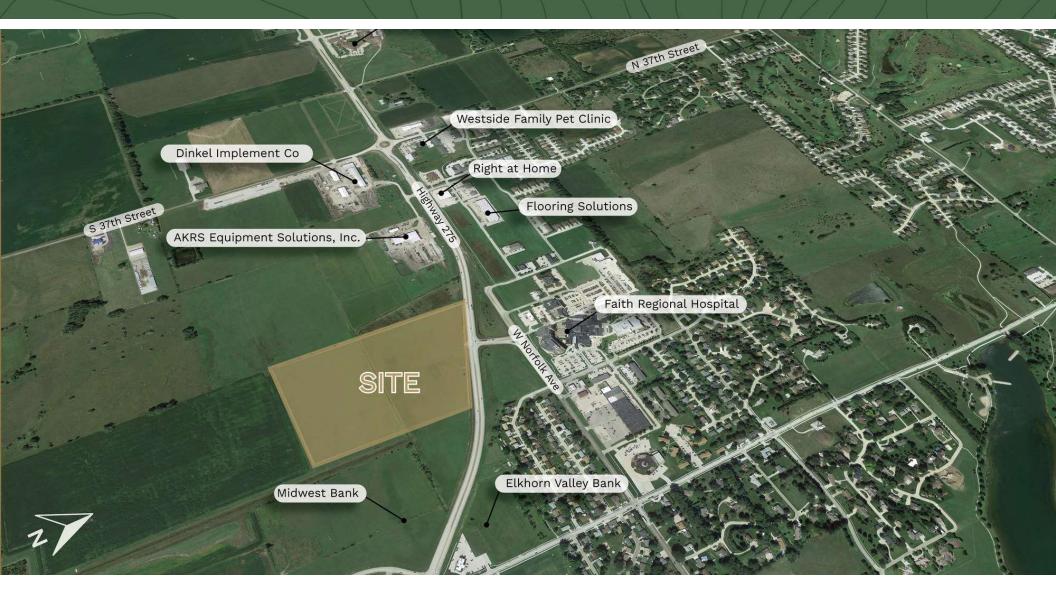

#### **PROPERTY HIGHLIGHTS**

- Mixed-use development with Highway 275 frontage
- Lots for sale or build-to-suit opportunities available
- Located across from Faith Regional Hospital
- Sites available for retail users including QSR, big box, fuel station, food/entertainment, and hotels
- Currently zoned AG, rezoning to MU
- Utilities available for connection\* (call broker for details)
- Infrastructure provided by seller
- Join the Northeast Nebraska Youth Sports Association