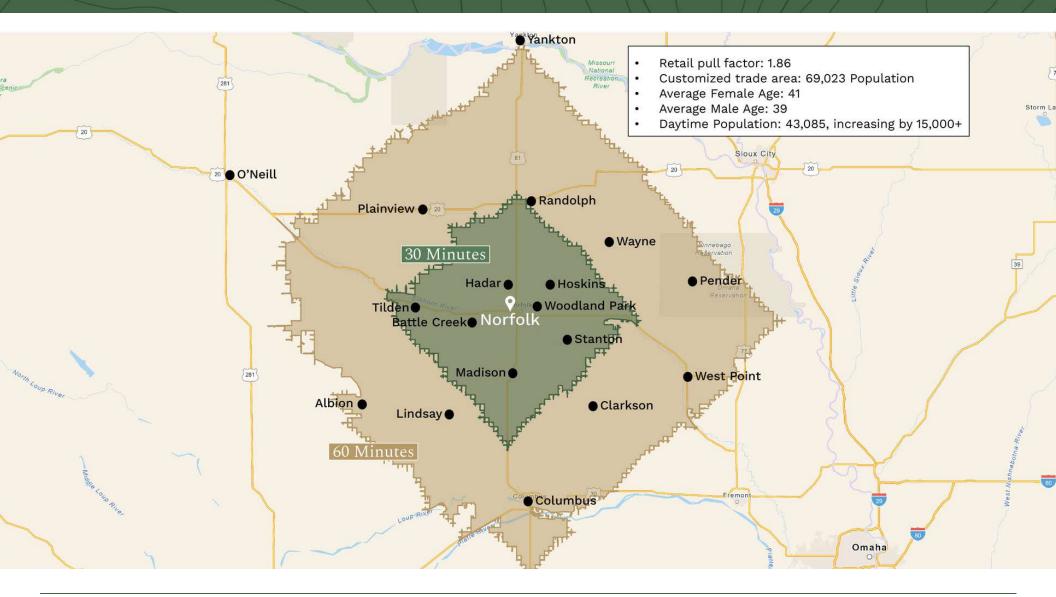

#### COMMERCIAL LOTS FOR SALE

| POPULATION           | 5 MILES | 10 MILES | 20 MILES |
|----------------------|---------|----------|----------|
| Total Population     | 26,374  | 31,662   | 45,209   |
| Average Age          | 37.8    | 38.4     | 38.8     |
| Average Age (Male)   | 37.1    | 37.8     | 37.9     |
| Average Age (Female) | 37.9    | 38.6     | 39.1     |

| HOUSEHOLDS & INCOME | 5 MILES   | 10 MILES  | 20 MILES  |
|---------------------|-----------|-----------|-----------|
| Total Households    | 11,984    | 14,264    | 20,027    |
| # of Persons per HH | 2.2       | 2.2       | 2.3       |
| Average HH Income   | \$64,535  | \$66,163  | \$65,988  |
| Average House Value | \$165,632 | \$166,846 | \$161,658 |

#### **TRAFFIC COUNTS**

27th Street & Highway 275

8,134/day

| ANNUAL LIFESTYLE & BUSINESS SPENDING | 5 MILES  |
|--------------------------------------|----------|
| Food Away from Home                  | \$32,183 |
| Alcohol Away from Home               | \$5,694  |
| Pets/Toys/Hobbies                    | \$8,025  |
| Apparel                              | \$15,461 |
| Health Care                          | \$15,820 |
| Fuel                                 | \$20,933 |
| Household Equipment/Maintenance      | \$27,871 |