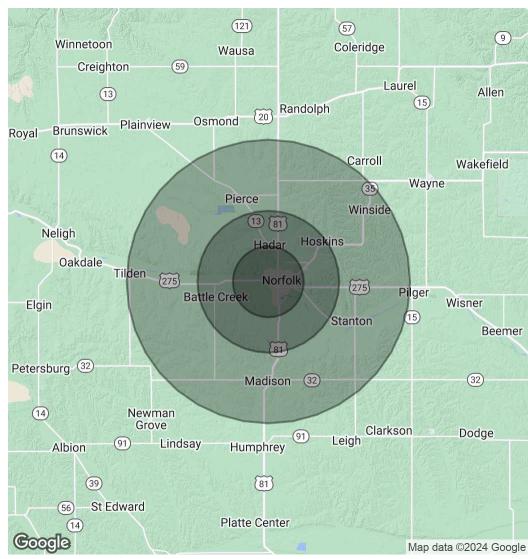

#### COMMERCIAL LOTS FOR SALE

| POPULATION           | 5 MILES | 10 MILES | 20 MILES |
|----------------------|---------|----------|----------|
| Total Population     | 26,374  | 31,662   | 45,209   |
| Average Age          | 37.8    | 38.4     | 38.8     |
| Average Age (Male)   | 37.1    | 37.8     | 37.9     |
| Average Age (Female) | 37.9    | 38.6     | 39.1     |

| HOUSEHOLDS & INCOME | 5 MILES   | 10 MILES  | 20 MILES  |
|---------------------|-----------|-----------|-----------|
| Total Households    | 11,984    | 14,264    | 20,027    |
| # of Persons per HH | 2.2       | 2.2       | 2.3       |
| Average HH Income   | \$64,535  | \$66,163  | \$65,988  |
| Average House Value | \$165,632 | \$166,846 | \$161,658 |

#### **TRAFFIC COUNTS**

27th Street & Highway 275

8,134/day

| ANNUAL LIFESTYLE & BUSINESS SPENDING | 5 MILES  |
|--------------------------------------|----------|
| Food Away from Home                  | \$32,183 |
| Alcohol Away from Home               | \$5,694  |
| Pets/Toys/Hobbies                    | \$8,025  |
| Apparel                              | \$15,461 |
| Health Care                          | \$15,820 |
| Fuel                                 | \$20,933 |
| Household Equipment/Maintenance      | \$27,871 |