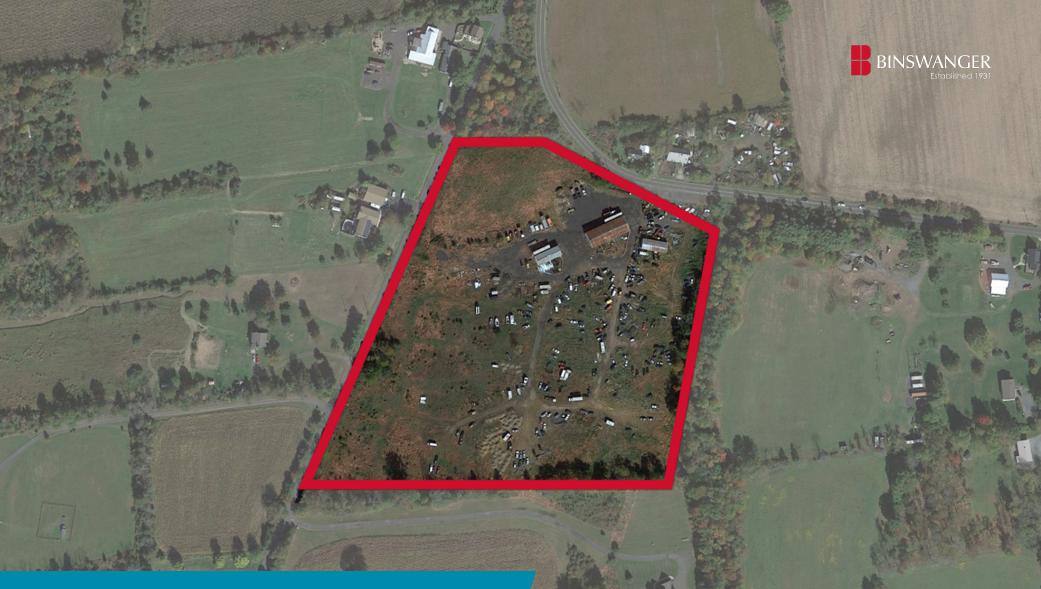

### **PROPERTY HIGHLIGHTS**

- 15.36 AC
- Existing Use: Auto Salvage Yard/Outdoor Storage
- Zoned AD Agricultural District (Springfield Township)
- This property is located in Springfield Township, Bucks County, Pennsylvania on Richlandtown Pike, and provides quick access to I-78, I-476, Route 309, Route 611, and Route 212.

#### **AERA MAP**