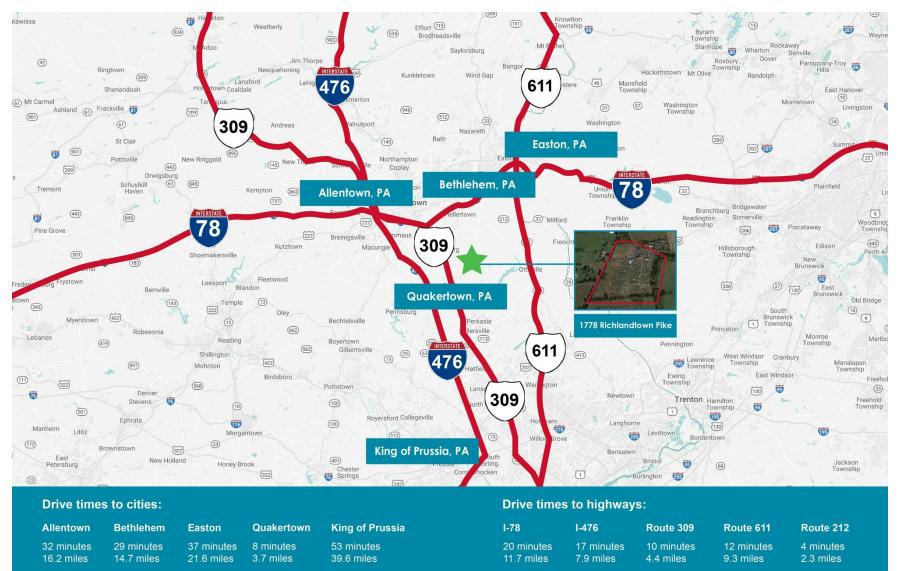

### **PROPERTY HIGHLIGHTS**

- 15.36 AC
- Existing Use: Auto Salvage Yard/Outdoor Storage
- Zoned AD Agricultural District (Springfield Township)
- This property is located in Springfield Township, Bucks County, Pennsylvania on Richlandtown Pike, and provides quick access to I-78, I-476, Route 309, Route 611, and Route 212.

#### 946) (512) alnutport Nazareth 145 Bath Lopatcong Phillipsburg Easton Pohatcong Township Northampton Coplay (22) (611 Fullerton Bethlehem 78 Allentown Hellertown 32 Milford (212) 222) 78 Emmaus Frenchtov Macungie Coopersburg Ottsville 476 Quakertown (663) Pennsburg Perkasie Sellersville (413) 563 Telford (29) 63 Doylestown (611) Hatfield Warrington 476 Lansdale 200gle North Wales Map data ©2024 Google