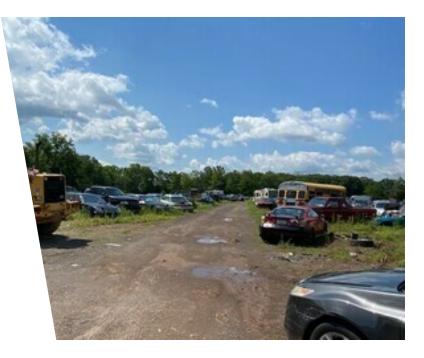

### **PROPERTY HIGHLIGHTS**

- 15.36 AC
- Existing Use: Auto Salvage Yard/Outdoor Storage
- Zoned AD Agricultural District (Springfield Township)
- This property is located in Springfield Township, Bucks County, Pennsylvania on Richlandtown Pike, and provides quick access to I-78, I-476, Route 309, Route 611, and Route 212.