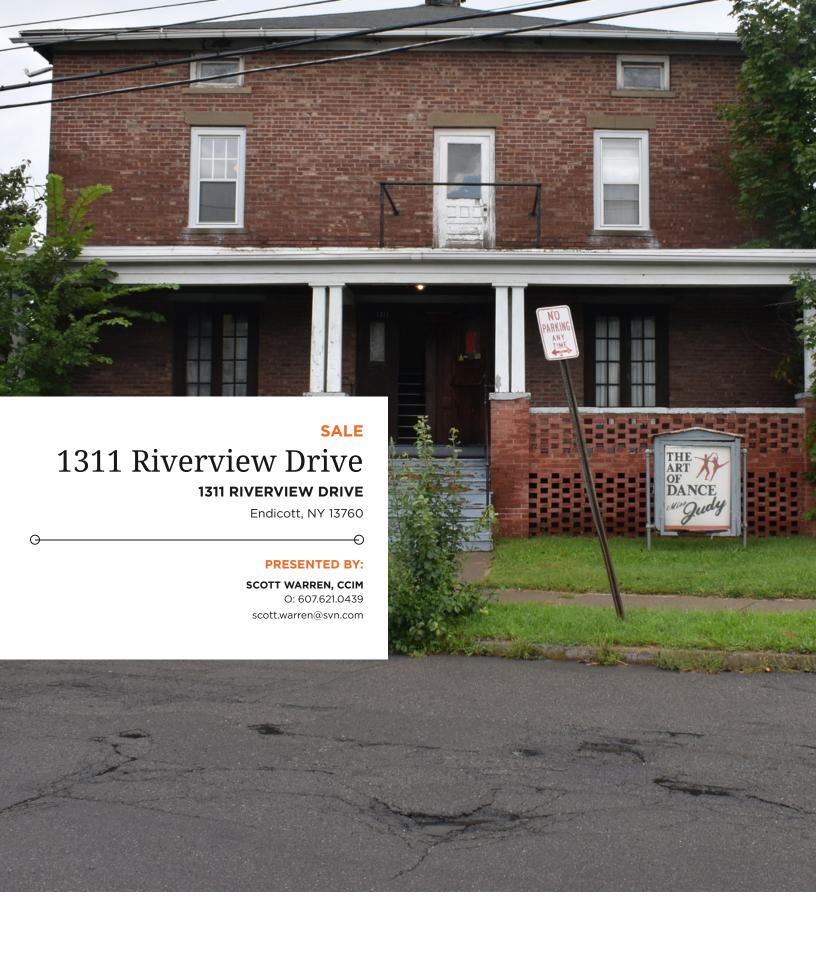

### PROPERTY OVERVIEW

Location, location, location! Offered for sale is this solid brick 6,400 SF Commercial building in an excellent central location. Right across from UE High School. This has been used as a dance studio for decades. There are a number of potential retail or office uses. Neighboring UE High School, UHS, Endicott American Legion and many others. One block from East Main St with a traffic count at this location o 20,236. Right around the corner from the Route 26 interchange and the I86 interchange. This is a great opportunity to own a solid brick commercial building in a great location in a rapidly developing area.

### PROPERTY HIGHLIGHTS

- Solid brick building.
- · High ceilings.
- Relatively open floor plan.
- Excellent location.