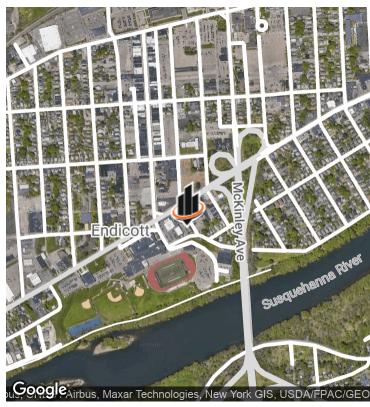

### PROPERTY SUMMARY





#### OFFERING SUMMARY

| SALE PRICE:    | \$199,000             |
|----------------|-----------------------|
| BUILDING SIZE: | 6,400 SF              |
| LOT SIZE:      | 0.13 Acres            |
| PRICE / SF:    | \$31.09               |
| YEAR BUILT:    | 1975                  |
| ZONING:        | General<br>Commercial |
| MARKET:        | Binghamton MSA        |
| APN:           | 157.10-4-19           |

### PROPERTY OVERVIEW

Location, location, location! Offered for sale is this solid brick 6,400 SF Commercial building in an excellent central location. Right across from UE High School. This has been used as a dance studio for decades. There are a number of potential retail or office uses. Neighboring UE High School, UHS, Endicott American Legion and many others. One block from East