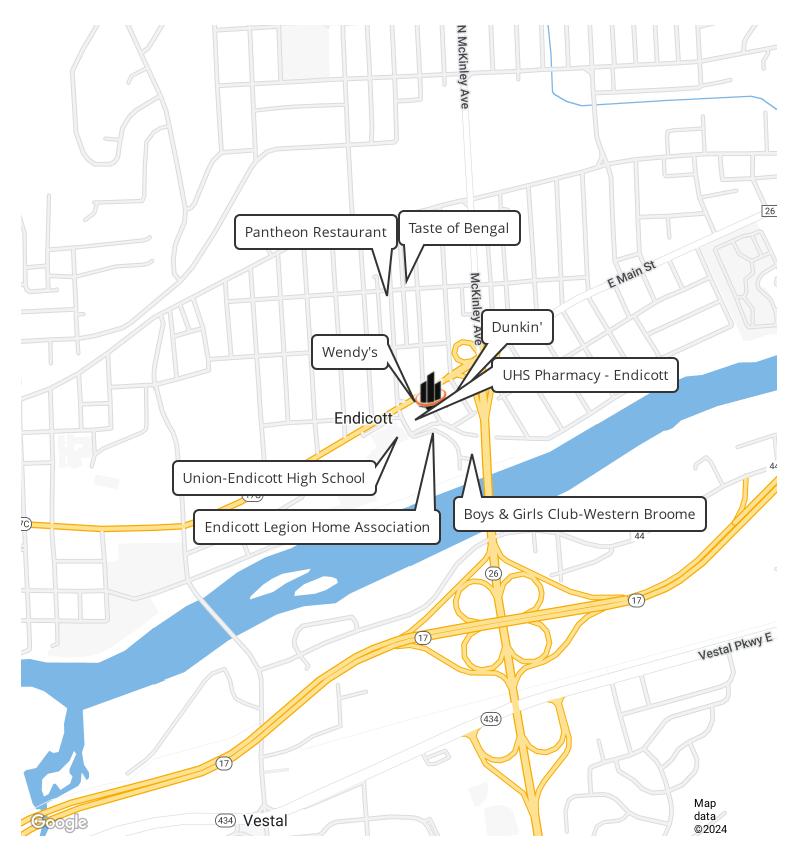

entral location. Right across from UE High School. This has been used as a dance studio for decades. There are a number of potential retail or office uses. Neighboring UE High School, UHS, Endicott American Legion and many others. One block from East Main St with a traffic count at this location o 20,236. Right around the corner from the Route 26 interchange and the I86 interchange. This is a great opportunity to own a solid brick commercial building in a great location in a rapidly developing area.

### PROPERTY HIGHLIGHTS

- Solid brick building.
- · High ceilings.
- Relatively open floor plan.
- Excellent location.

#### SCOTT WARREN, CCIM

O: 607.621.0439 scott.warren@svn.com

# **ADDITIONAL PHOTOS**







SCOTT WARREN, CCIM

O: 607.621.0439 scott.warren@svn.com

## **LOCATION MAP**



### SCOTT WARREN, CCIM

O: 607.621.0439 scott.warren@svn.com

# **DEMOGRAPHICS MAP & REPORT**



| POPULATION                            | 0.25 MILES            | 0.5 MILES              | 1 MILE              |
|---------------------------------------|-----------------------|------------------------|---------------------|
| TOTAL POPULATION                      | 886                   | 3,521                  | 10,540              |
| AVERAGE AGE                           | 35.9                  | 35.1                   | 37.7                |
| AVERAGE AGE (MALE)                    | 34.5                  | 34.6                   | 36.3                |
| AVERAGE AGE (FEMALE)                  | 35.1                  | 35.0                   | 38.1                |
|