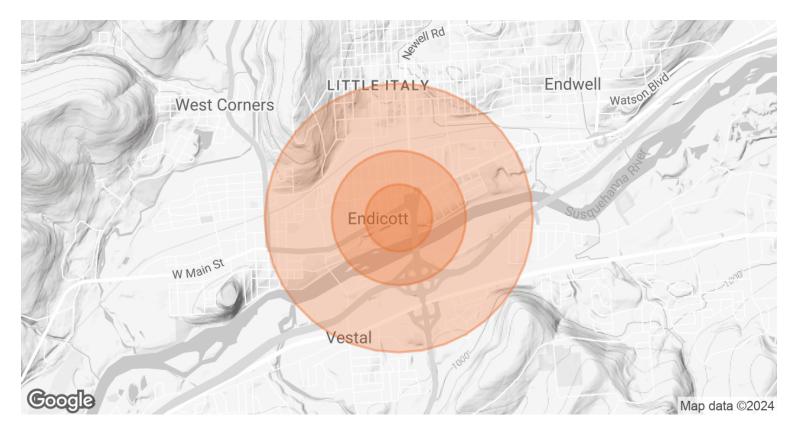

# **DEMOGRAPHICS MAP & REPORT**

| POPULATION                            | 0.25 MILES            | 0.5 MILES              | 1 MILE              |
|---------------------------------------|-----------------------|------------------------|---------------------|
| TOTAL POPULATION                      | 886                   | 3,521                  | 10,540              |
| AVERAGE AGE                           | 35.9                  | 35.1                   | 37.7                |
| AVERAGE AGE (MALE)                    | 34.5                  | 34.6                   | 36.3                |
| AVERAGE AGE (FEMALE)                  | 35.1                  | 35.0                   | 38.1                |
|                                       |                       |                        |                     |
| HOUSEHOLDS & INCOME                   | 0.25 MILES            | 0.5 MILES              | 1 MILE              |
| HOUSEHOLDS & INCOME  TOTAL HOUSEHOLDS | <b>0.25 MILES</b> 504 | <b>0.5 MILES</b> 1,933 | <b>1 MILE</b> 5,798 |
|                                       |                       |                        |                     |
| TOTAL HOUSEHOLDS                      | 504                   | 1,933                  | 5,798               |

<sup>\*</sup> Demographic data derived from 2020 ACS - US Census