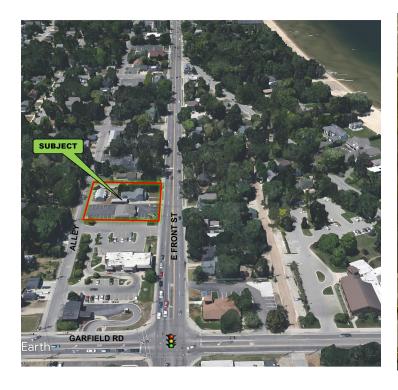

#### **PROPERTY OVERVIEW**

Here is an opportunity to purchase and develop a large 0.63 Acre commercial parcel on US-31 at the gateway to beautiful downtown Traverse City, one of the country's most desirable Midwest locations. US-31 is the main East-West Corridor through the Grand Traverse Region, known for its beaches on crystal blue waters, wineries, breweries, restaurants and many outdoor activities. The property consists of three separate lots, two vacant and one with an existing office building remaining. The adjacent property is also available for sale for an additional 1.25 Acres of land that can be combined with this offering for a major development piece.

## 1026 - 1040 East Front Street

| POPULATION                              | 5 MILES               | 15 MILES               | 30 MILES               |
|-----------------------------------------|-----------------------|------------------------|------------------------|
| Total Population                        | 39,962                | 107,425                | 173,757                |
| Average Age                             | 44.2                  | 44.5                   | 45.4                   |
| Average Age (Male)                      | 41.9                  | 43.2                   | 44.1                   |
| Average Age (Female)                    | 47.0                  | 46.3                   | 46.8                   |
|                                         |                       |                        |                        |
| HOUSEHOLDS & INCOME                     | 5 MILES               | 15 MILES               | 30 MILES               |
| HOUSEHOLDS & INCOME  Total Households   | <b>5 MILES</b> 19,826 | <b>15 MILES</b> 53,236 | <b>30 MILES</b> 99,421 |
|                                         |                       |                        |                        |
| Total Households                        | 19,826                | 53,236                 | 99,421                 |
| Total Households<br># of Persons per HH | 19,826<br>2.0         | 53,236<br>2.0          | 99,421                 |