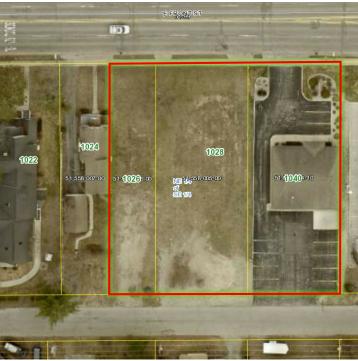

#### executive summary

| SALE PRICE: | \$1,299,000                        |
|-------------|------------------------------------|
| LOT SIZE:   | 0.63 ACRES                         |
| APN#:       | 28-51-558-004-10,005-00,<br>006-00 |
| ZONING:     | HR - HOTEL RESORT DISTRICT         |

#### **PROPERTY OVERVIEW**

Here is an opportunity to purchase and develop a large 0.63 Acre commercial parcel on US-31 at the gateway to beautiful downtown Traverse City, one of the country's most desirable Midwest locations. US-31 is the main East-West Corridor through the Grand Traverse Region, known for its beaches on crystal blue waters, wineries, breweries, restaurants and many outdoor activities. The property consists of three separate lots, two vacant and one with an existing office building remaining. The adjacent property is also available for sale for an additional 1.25 Acres of land that can be combined with this offering for a major development piece.