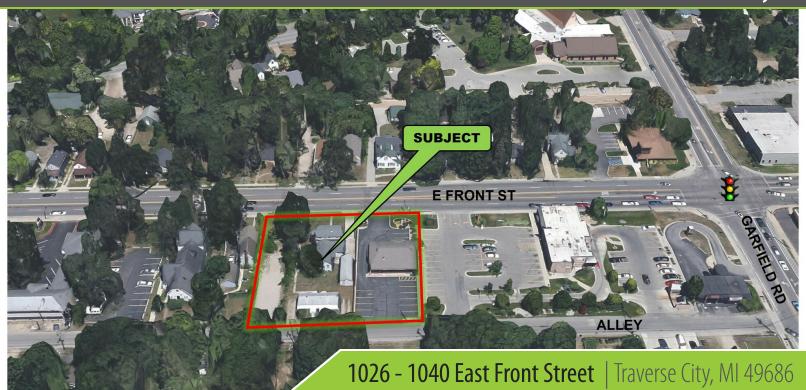

#### **PROPERTY OVERVIEW**

Here is an opportunity to purchase and develop a large 0.63 Acre commercial parcel on US-31 at the gateway to beautiful downtown Traverse City, one of the country's most desirable Midwest locations. US-31 is the main East-West Corridor through the Grand Traverse Region, known for its beaches on crystal blue waters, wineries, breweries, restaurants and many outdoor activities. The property consists of three separate lots, two vacant and one with an existing office building remaining. The adjacent property is also available for sale for an additional 1.25 Acres of land that can be combined with this offering for a major development piece.

## 1026 - 1040 East Front Street

| POPULATION                              | 5 MILES               | 15 MILES               | 30 MILES               |
|-----------------------------------------|-----------------------|------------------------|------------------------|
| Total Population                        | 39,962                | 107,425                | 173,757                |
| Average Age                             | 44.2                  | 44.5                   | 45.4                   |
| Average Age (Male)                      | 41.9                  | 43.2                   | 44.1                   |
| Average Age (Female)                    | 47.0                  | 46.3                   | 46.8                   |
|                                         |                       |                        |                        |
| HOUSEHOLDS & INCOME                     | 5 MILES               | 15 MILES               | 30 MILES               |
| HOUSEHOLDS & INCOME  Total Households   | <b>5 MILES</b> 19,826 | <b>15 MILES</b> 53,236 | <b>30 MILES</b> 99,421 |
|                                         |                       |                        |                        |
| Total Households                        | 19,826                | 53,236                 | 99,421                 |
| Total Households<br># of Persons per HH | 19,826<br>2.0         | 53,236<br>2.0          | 99,421                 |