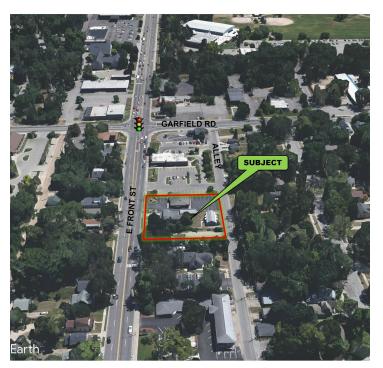

#### **PROPERTY OVERVIEW**

Here is an opportunity to purchase and develop a large 0.63 Acre commercial parcel on US-31 at the gateway to beautiful downtown Traverse City, one of the country's most desirable Midwest locations. US-31 is the main East-West Corridor through the Grand Traverse Region, known for its beaches on crystal blue waters, wineries, breweries, restaurants and many outdoor activities. The property consists of three separate lots, two vacant and one with an existing office building remaining. The adjacent property is also available for sale for an additional 1.25 Acres of land that can be combined with this offering for a major development piece.

## 1026 - 1040 East Front Street

| POPULATION                              | 5 MILES               | 15 MILES               | 30 MILES               |
|-----------------------------------------|-----------------------|------------------------|------------------------|
| Total Population                        | 39,962                | 107,425                | 173,757                |
| Average Age                             | 44.2                  | 44.5                   | 45.4                   |
| Average Age (Male)                      | 41.9                  | 43.2                   | 44.1                   |
| Average Age (Female)                    | 47.0                  | 46.3                   | 46.8                   |
|                                         |                       |                        |                        |
| HOUSEHOLDS & INCOME                     | 5 MILES               | 15 MILES               | 30 MILES               |
| HOUSEHOLDS & INCOME  Total Households   | <b>5 MILES</b> 19,826 | <b>15 MILES</b> 53,236 | <b>30 MILES</b> 99,421 |
|                                         |                       |                        |                        |
| Total Households                        | 19,826                | 53,236                 | 99,421                 |
| Total Households<br># of Persons per HH | 19,826<br>2.0         | 53,236<br>2.0          | 99,421                 |