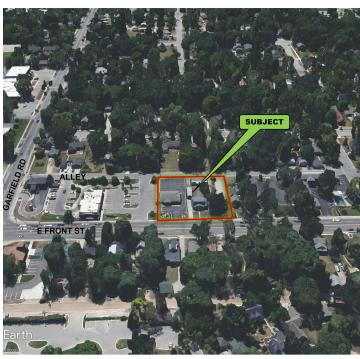

#### **PROPERTY OVERVIEW**

Here is an opportunity to purchase and develop a large 0.63 Acre commercial parcel on US-31 at the gateway to beautiful downtown Traverse City, one of the country's most desirable Midwest locations. US-31 is the main East-West Corridor through the Grand Traverse Region, known for its beaches on crystal blue waters, wineries, breweries, restaurants and many outdoor activities. The property consists of three separate lots, two vacant and one with an existing office building remaining. The adjacent property is also available for sale for an additional 1.25 Acres of land that can be combined with this offering for a major development piece.

## 1026 - 1040 East Front Street

| POPULATION                              | 5 MILES               | 15 MILES               | 30 MILES               |
|-----------------------------------------|-----------------------|------------------------|------------------------|
| Total Population                        | 39,962                | 107,425                | 173,757                |
| Average Age                             | 44.2                  | 44.5                   | 45.4                   |
| Average Age (Male)                      | 41.9                  | 43.2                   | 44.1                   |
| Average Age (Female)                    | 47.0                  | 46.3                   | 46.8                   |
|                                         |                       |                        |                        |
| HOUSEHOLDS & INCOME                     | 5 MILES               | 15 MILES               | 30 MILES               |
| HOUSEHOLDS & INCOME  Total Households   | <b>5 MILES</b> 19,826 | <b>15 MILES</b> 53,236 | <b>30 MILES</b> 99,421 |
|                                         |                       |                        |                        |
| Total Households                        | 19,826                | 53,236                 | 99,421                 |
| Total Households<br># of Persons per HH | 19,826<br>2.0         | 53,236<br>2.0          | 99,421                 |