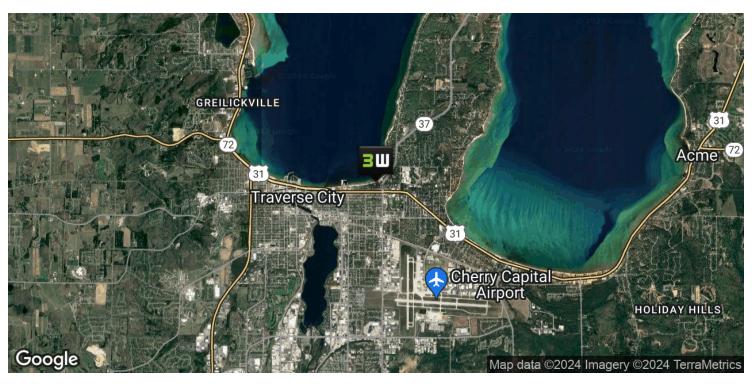

#### **PROPERTY OVERVIEW**

Here is an opportunity to purchase and develop a large 0.63 Acre commercial parcel on US-31 at the gateway to beautiful downtown Traverse City, one of the country's most desirable Midwest locations. US-31 is the main East-West Corridor through the Grand Traverse Region, known for its beaches on crystal blue waters, wineries, breweries, restaurants and many outdoor activities. The property consists of three separate lots, two vacant and one with an existing office building remaining. The adjacent property is also available for sale for an additional 1.25 Acres of land that can be combined with this offering for a major development piece.