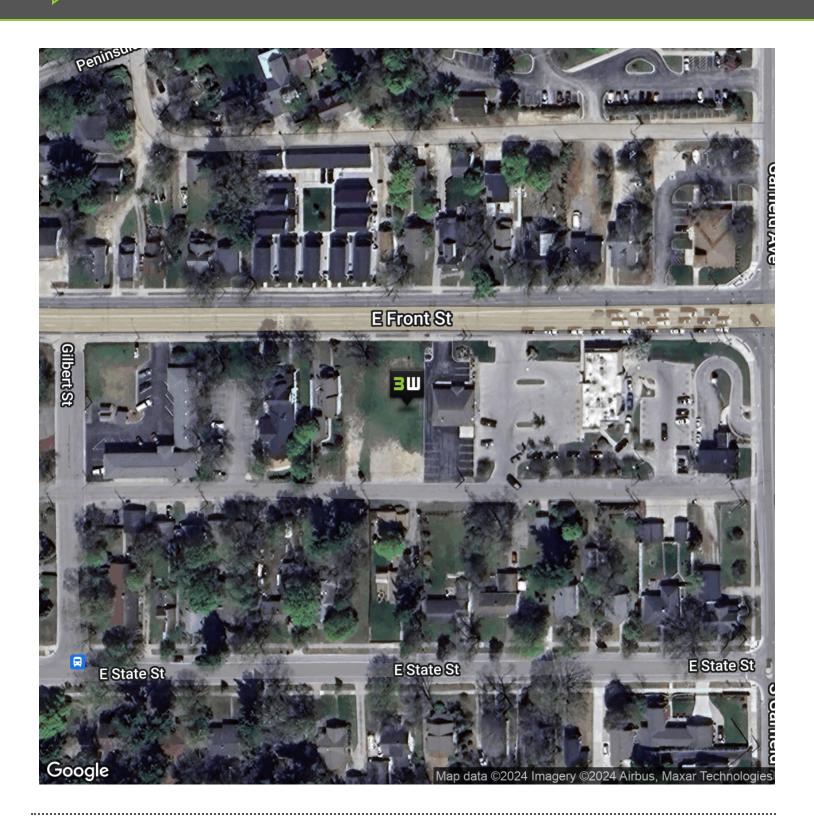

#### **PROPERTY OVERVIEW**

Here is an opportunity to purchase and develop a large 0.63 Acre commercial parcel on US-31 at the gateway to beautiful downtown Traverse City, one of the country's most desirable Midwest locations. US-31 is the main East-West Corridor through the Grand Traverse Region, known for its beaches on crystal blue waters, wineries, breweries, restaurants and many outdoor activities. The property consists of three separate lots, two vacant and one with an existing office building remaining. The adjacent property is also available for sale for an additional 1.25 Acres of land that can be combined with this offering for a major development piece.

## 1026 - 1040 East Front Street

| POPULATION                              | 5 MILES               | 15 MILES               | 30 MILES               |
|-----------------------------------------|-----------------------|------------------------|------------------------|
| Total Population                        | 39,962                | 107,425                | 173,757                |
| Average Age                             | 44.2                  | 44.5                   | 45.4                   |
| Average Age (Male)                      | 41.9                  | 43.2                   | 44.1                   |
| Average Age (Female)                    | 47.0                  | 46.3                   | 46.8                   |
|                                         |                       |                        |                        |
| HOUSEHOLDS & INCOME                     | 5 MILES               | 15 MILES               | 30 MILES               |
| HOUSEHOLDS & INCOME  Total Households   | <b>5 MILES</b> 19,826 | <b>15 MILES</b> 53,236 | <b>30 MILES</b> 99,421 |
|                                         |                       |                        |                        |
| Total Households                        | 19,826                | 53,236                 | 99,421                 |
| Total Households<br># of Persons per HH | 19,826<br>2.0         | 53,236<br>2.0          | 99,421                 |