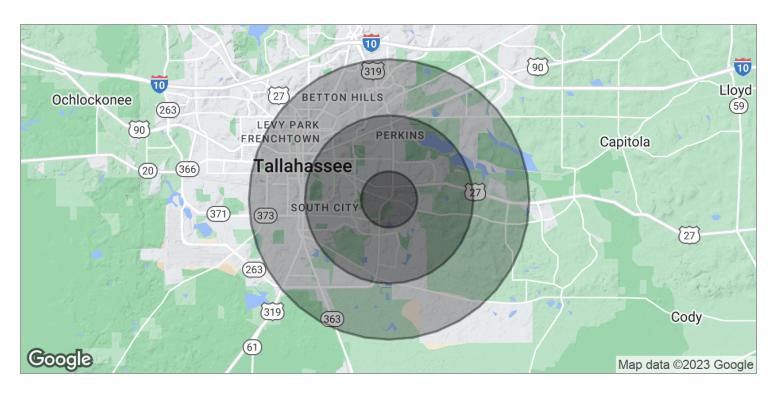

# Demographics Map

| POPULATION          | 1 MILE    | 3 MILES   | 5 MILES   |
|---------------------|-----------|-----------|-----------|
| TOTAL POPULATION    | 6,193     | 36,936    | 93,004    |
| MEDIAN AGE          | 28.2      | 32.2      | 33.0      |
| MEDIAN AGE (MALE)   | 26.8      | 30.4      | 31.7      |
| MEDIAN AGE (FEMALE) | 29.1      | 33.5      | 34.0      |
|                     |           |           |           |
| HOUSEHOLDS & INCOME | 1 MILE    | 3 MILES   | 5 MILES   |
| TOTAL HOUSEHOLDS    | 3,059     | 17,768    | 41,475    |
| # OF PERSONS PER HH | 2.0       | 2.1       | 2.2       |
| AVERAGE HH INCOME   | \$45,831  | \$53,539  | \$55,858  |
| AVERAGE HOUSE VALUE | \$138,735 | \$180,328 | \$215,977 |