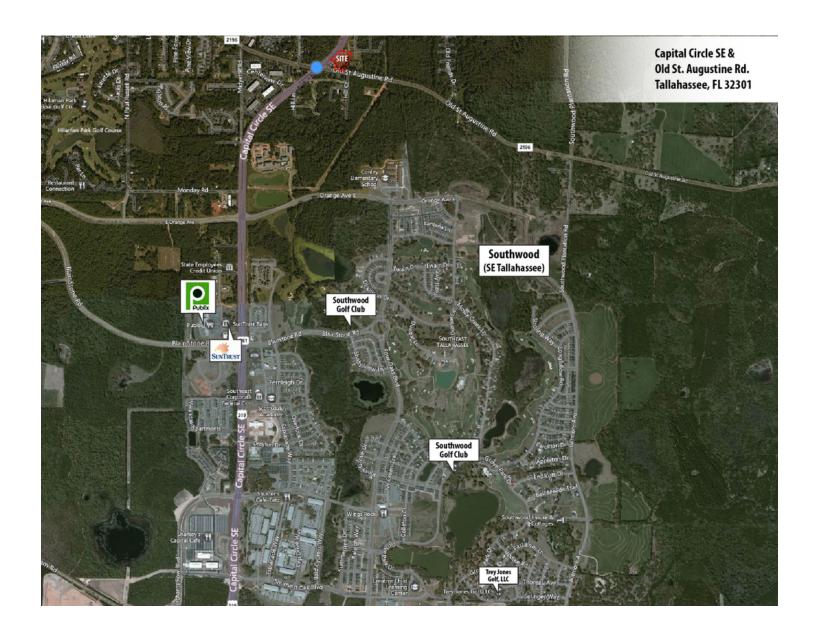

## Location Maps

#### PROPERTY DESCRIPTION

- Located in a high traffic area only 1/4 of a mile from The Koger Executive Center, a 1.0 million square foot office park with 3,000 daytime workers

- 1/2 a mile from the 2.0 million square foot State of Florida Satellite Office

Park.

- Within a mile of the SouthWood community which has over 4,000 and over 8,000 daytime employees.

residents

- Total population within 5 miles is over 93,000.
- 7.7 miles from Interstate 10
- 3.5 miles from Downtown Tallahassee
- Frontage on both Capital Circle South East and Old St. Augustine Road.
- Situated on the side of the road commuters from other areas in use to travel home

Tallahassee

- Ideal location for auto service or tire center (a deed restricted use in SouthWood)