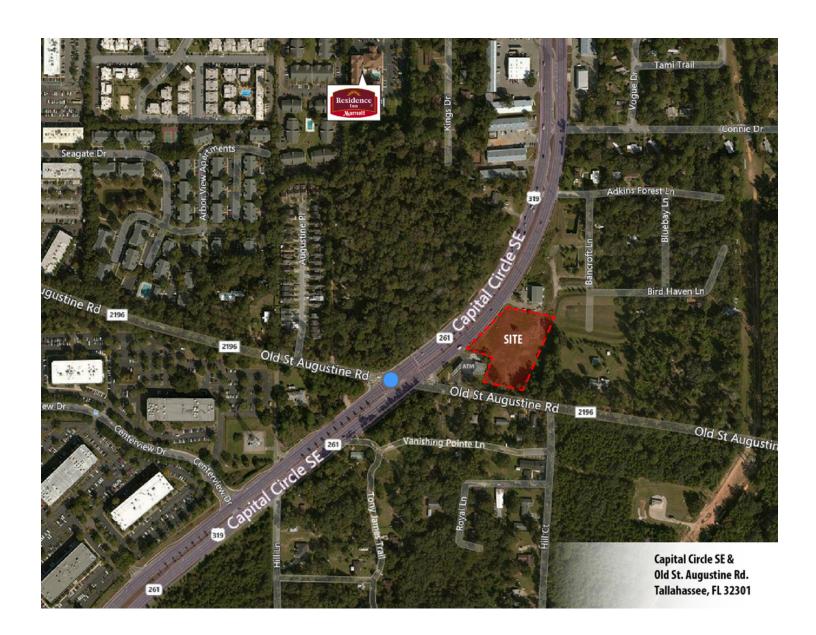

#### **SALE OVERVIEW**

**SALE PRICE:** \$1,175,000

LOT SIZE: 2.98 Acres

**APN #:** 3104204390000

ZONING: C-2 (General Commercial)

TRAFFIC COUNT: 41,500

#### PROPERTY DESCRIPTION

- Located in a high traffic area only 1/4 of a mile from The Koger Executive Center, a 1.0 million square foot office park with 3,000 daytime workers

- 1/2 a mile from the 2.0 million square foot State of Florida Satellite Office

Park.

- Within a mile of the SouthWood community which has over 4,000 and over 8,000 daytime employees.

residents

- Total population within 5 miles is over 93,000.
- 7.7 miles from Interstate 10
- 3.5 miles from Downtown Tallahassee
- Frontage on both Capital Circle South East and Old St. Augustine Road.
- Situated on the side of the road commuters from other areas in use to travel home

Tallahassee

- Ideal location for auto service or tire center (a deed restricted use in SouthWood)