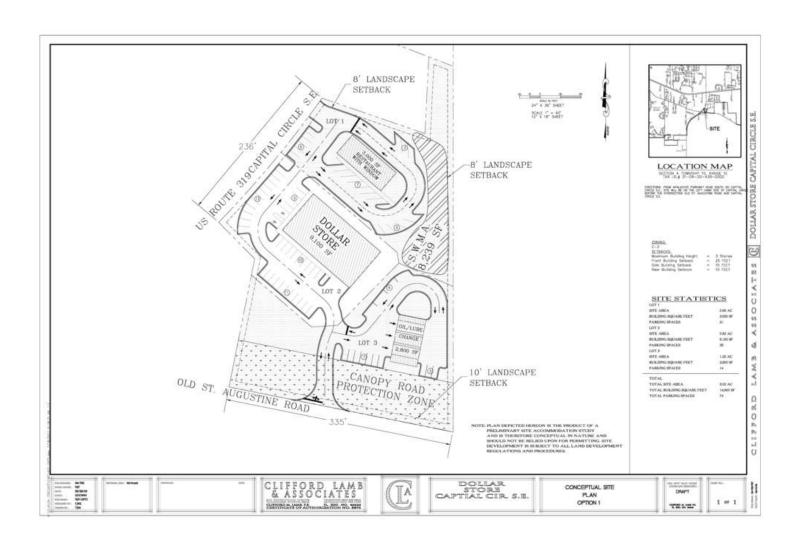

a high traffic area only 1/4 of a mile from The Koger Executive Center, a 1.0 million square foot office park with 3,000 daytime workers

- 1/2 a mile from the 2.0 million square foot State of Florida Satellite Office

Park.

- Within a mile of the SouthWood community which has over 4,000 and over 8,000 daytime employees.

residents

- Total population within 5 miles is over 93,000.
- 7.7 miles from Interstate 10
- 3.5 miles from Downtown Tallahassee
- Frontage on both Capital Circle South East and Old St. Augustine Road.
- Situated on the side of the road commuters from other areas in use to travel home

Tallahassee

- Ideal location for auto service or tire center (a deed restricted use in SouthWood)

## Location Maps





## Additional Photos



## Additional Photos



#### Site Plan



## Site Accommodation Study



# Demographics Map



| POPULATION          | 1 MILE    | 3 MILES   | 5 MILES   |
|---------------------|-----------|-----------|-----------|
| TOTAL POPULATION    | 6,193     | 36,936    | 93,004    |
| MEDIAN AGE          | 28.2      | 32.2      | 33.0      |
| MEDIAN AGE (MALE)   | 26.8      | 30.4      | 31.7      |
| MEDIAN AGE (FEMALE) | 29.1      | 33.5      | 34.0      |
|                     |           |           |           |
| HOUSEHOLDS & INCOME | 1 MILE    | 3 MILES   | 5 MILES   |
| TOTAL HOUSEHOLDS    | 3,059     | 17,768    | 41,475    |
| # OF PERSONS PER HH | 2.0       | 2.1       | 2.2       |
| AVERAGE HH INCOME   | \$45,831  | \$53,539  | \$55,858  |
| AVERAGE HOUSE VALUE | \$138,735 | \$180,328 | \$215,977 |