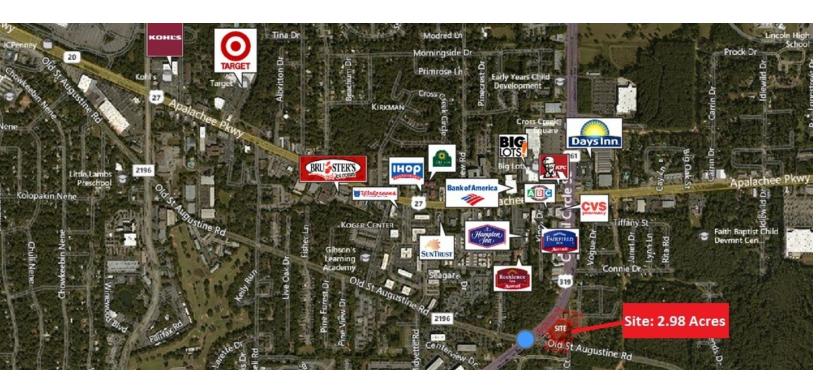

#### PROPERTY DESCRIPTION

- Located in a high traffic area only 1/4 of a mile from The Koger Executive Center, a 1.0 million square foot office park with 3,000 daytime workers

- 1/2 a mile from the 2.0 million square foot State of Florida Satellite Office

Park.

- Within a mile of the SouthWood community which has over 4,000 and over 8,000 daytime employees.

residents

- Total population within 5 miles is over 93,000.
- 7.7 miles from Interstate 10
- 3.5 miles from Downtown Tallahassee
- Frontage on both Capital Circle South East and Old St. Augustine Road.
- Situated on the side of the road commuters from other areas in use to travel home

Tallahassee

- Ideal location for auto service or tire center (a deed restricted use in SouthWood)