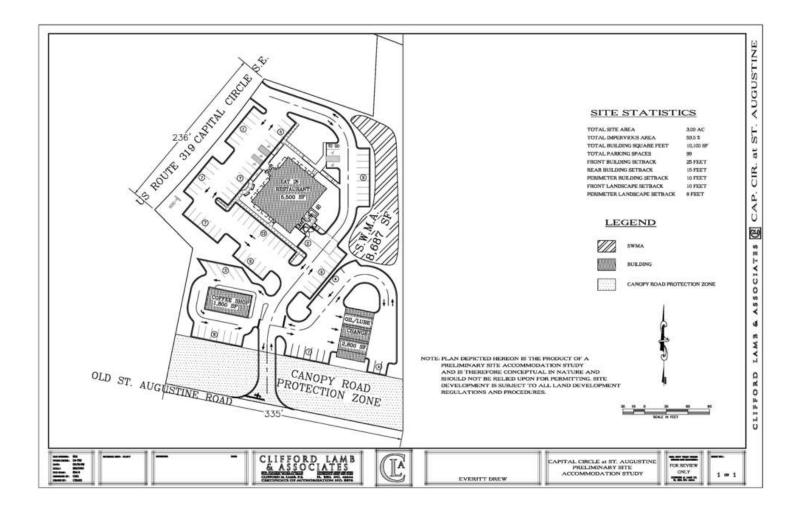

f a mile from The Koger Executive Center, a 1.0 million square foot office park with 3,000 daytime workers

- 1/2 a mile from the 2.0 million square foot State of Florida Satellite Office

Park.

- Within a mile of the SouthWood community which has over 4,000 and over 8,000 daytime employees.

residents

- Total population within 5 miles is over 93,000.
- 7.7 miles from Interstate 10
- 3.5 miles from Downtown Tallahassee
- Frontage on both Capital Circle South East and Old St. Augustine Road.
- Situated on the side of the road commuters from other areas in use to travel home

Tallahassee

- Ideal location for auto service or tire center (a deed restricted use in SouthWood)

## Location Maps





## Additional Photos



## Additional Photos



#### Site Plan



## Site Accommodation Study



# Demographics Map



| POPULATION          | 1 MILE    | 3 MILES   | 5 MILES   |
|---------------------|-----------|-----------|-----------|
| TOTAL POPULATION    | 6,193     | 36,936    | 93,004    |
| MEDIAN AGE          | 28.2      | 32.2      | 33.0      |
| MEDIAN AGE (MALE)   | 26.8      | 30.4      | 31.7      |
| MEDIAN AGE (FEMALE) | 29.1      | 33.5      | 34.0      |
|                     |           |           |           |
| HOUSEHOLDS & INCOME | 1 MILE    | 3 MILES   | 5 MILES   |
| TOTAL HOUSEHOLDS    | 3,059     | 17,768    | 41,475    |
| # OF PERSONS PER HH | 2.0       | 2.1       | 2.2       |
| AVERAGE HH INCOME   | \$45,831  | \$53,539  | \$55,858  |
| AVERAGE HOUSE VALUE | \$138,735 | \$180,328 | \$215,977 |