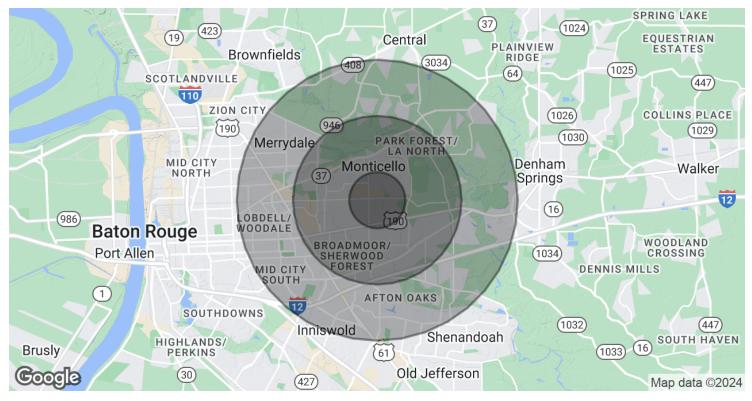

### **DEMOGRAPHICS MAP & REPORT**

| POPULATION           | 1 MILE | 3 MILES | 5 MILES |
|----------------------|--------|---------|---------|
| Total Population     | 9,210  | 61,341  | 145,708 |
| Average Age          | 29.0   | 36.4    | 36.0    |
| Average Age (Male)   | 24.2   | 33.0    | 34.1    |
| Average Age (Female) | 33.1   | 39.3    | 38.1    |
| HOUSEHOLDS & INCOME  | 1 MILE | 3 MILES | 5 MILES |
| Total Households     | 2 711  |         |         |
| Total Trousenoids    | 3,711  | 24,964  | 64,179  |
| # of Persons per HH  | 2.5    | 24,964  | 64,179  |
|                      | ,      |         |         |
| # of Persons per HH  | 2.5    | 2.5     | 2.3     |