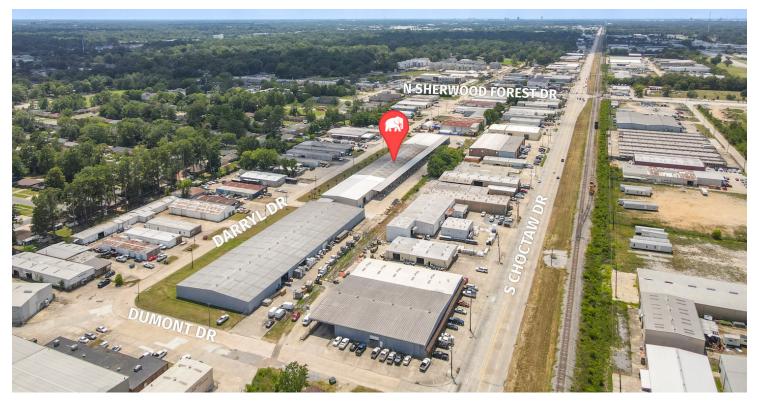

## **AERIAL PHOTOS**

CONTACT:

JACOB LOVELAND COLE BREWTON 225.460.0877 936.585.3132

 $\begin{array}{c} 800.895.9329 \ | \mbox{https://elifinrealty.com | May 2024} \\ 640 \ Main St, Suite A, Baton Rouge, LA 70801 \\ \mbox{Broker of Record, Mathew Laborde; Licensed by the Louislana, Mississippi, and Ohio Real Estate Commissions. This information has been secured from sources we believe to be reliable, but we make on representations or warranties, expressed or implied, as to the accuracy of the information. References to square footage or age are approximate. Interested parties must verify the information and bears all risk for any inaccuracies. \\ \end{array}$ 

### LOCATION MAP

#### **PROPERTY SUMMARY**

- There are currently 2 suites available for lease at 11765 Darryl Dr, a ±51,200 SF warehouse located just off of S Choctaw Dr. The suites can be leased separately or together.
- Some of the suites are currently leased month-to-month. *Please do not disturb tenants call Jacob Loveland for touring information.*
- The warehouses are equipped with ±15' roll-up doors, ±27' eave height, and a ±30' clear height.
- Landlord open to buildout for qualified tenants. Suite 1 is the only suite currently built out – contact agent for the Suite 1 floor plan.
- This property is highly accessible there are two separate access points on Elbert Dr and Darryl Dr. There are also two outlets to S Choctaw Dr and one outlet to N Sherwood Forest Dr.
- > Located ±1 minute from S Choctaw Dr at N Sherwood Forest Dr.