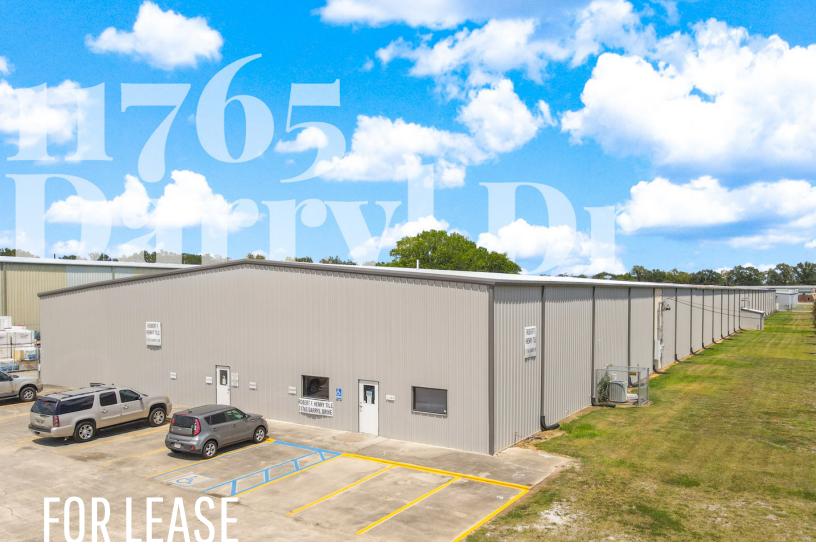

### ±15,200 SF OFFICE WAREHOUSE SPACE AVAILABLE

11765 DARRYL DRIVE BATON ROUGE, LA 70815

#### **PROPERTY SUMMARY**

- There are currently 2 suites available for lease at 11765 Darryl Dr, a ±51,200 SF warehouse located just off of S Choctaw Dr. The suites can be leased separately or together.
- Some of the suites are currently leased month-to-month. *Please do not disturb tenants call Jacob Loveland for touring information.*
- The warehouses are equipped with ±15' roll-up doors, ±27' eave height, and a ±30' clear height.
- Landlord open to buildout for qualified tenants. Suite 1 is the only suite currently built out – contact agent for the Suite 1 floor plan.
- This property is highly accessible there are two separate access points on Elbert Dr and Darryl Dr. There are also two outlets to S Choctaw Dr and one outlet to N Sherwood Forest Dr.
- > Located ±1 minute from S Choctaw Dr at N Sherwood Forest Dr.