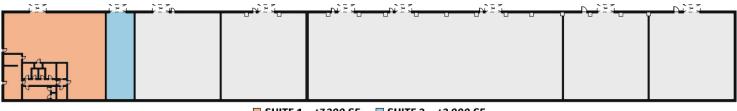

## LEASE SPACES

SUITE 1 – ±7,200 SF SUITE 2 – ±2,000 SF

#### **AVAILABLE SPACES**

| SUITE   | TENANT    | SIZE (SF) | LEASE TYPE | LEASE RATE   | DESCRIPTION     |  |
|---------|-----------|-----------|------------|--------------|-----------------|--|
| Suite 1 | Available | 7,200 SF  | Gross      | \$7.00 SF/yr | \$4,200 / month |  |
| Suite 2 | Available | 2,000 SF  | Gross      | \$7.00 SF/yr | \$1,167 / month |  |