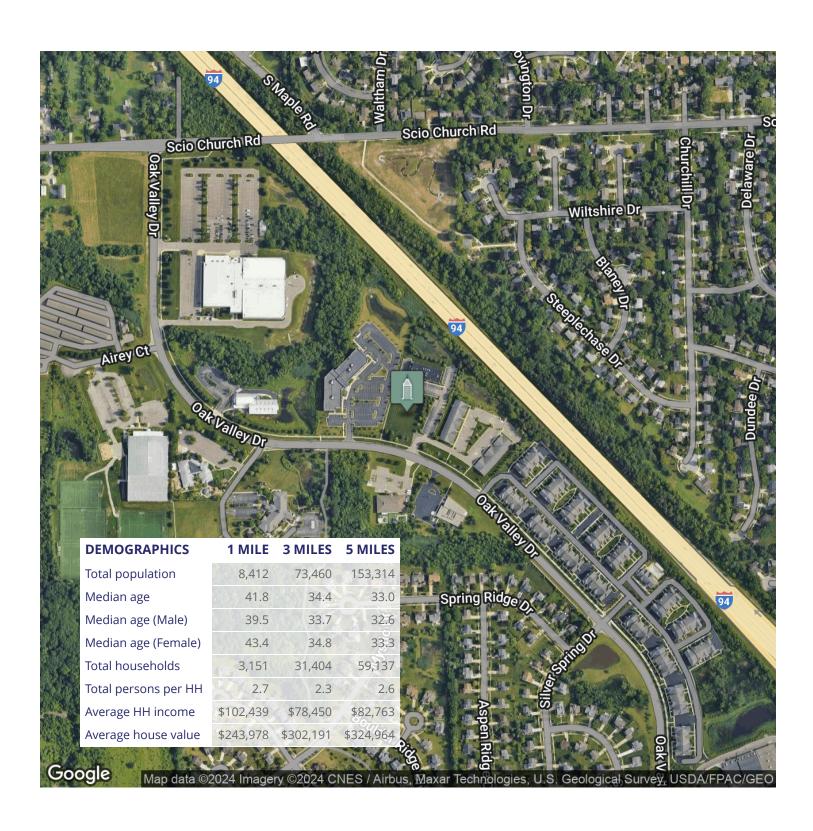

y proposed and approved two story, 19,000 SF Class A office building.

Easy access to I-94 at Ann Arbor Saline Road interchange, M-14 and US-23.

Building relationships.

208 East Washington Street,

734.663.0501

**Bart Wise** 

734.358.0354

BARTW@SWISHERCOMMERCIAL.COM

SWISHERCOMMERCIAL.COM

### **Ann Arbor Vacant Land For Sale**

2385 OAK VALLEY, ANN ARBOR, MI 48108



#### Park Place for Business 2385 Oak Valley Arbor Boulder Creek Ridge Oak EISENHOWER WATERS Hawthorne Ridge Heatherwood Weather Stone Fox Pointe Valley Lake Forest Airport Plaza Highlands **Business** Briar Hill

#### Official Zoning Map



Pittsfield Charter Township 6201 W. Michigan Ave. Ann Arbor, MI 48108

http://www.pittsfield-mi.gov



## **Ann Arbor Vacant Land For Sale**

2385 OAK VALLEY, ANN ARBOR, MI 48108





Building relationships.

208 East Washington Street ,

734.663.0501

**Bart Wise** 

734.358.0354

BARTW@SWISHERCOMMERCIAL.COM