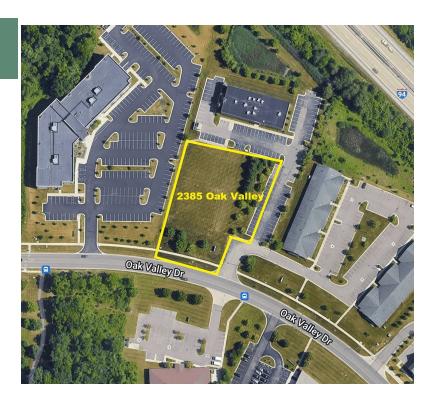

### **Ann Arbor Vacant Land For Sale**

2385 OAK VALLEY, ANN ARBOR, MI 48108

#### **PROPERTY OVERVIEW**

Unit 2 of HVC Condominiums. Ann Arbor area vacant land for sale in Pittsfield Township. Zoned in PUD area with previously proposed and approved two story, 19,000 SF Class A office building.