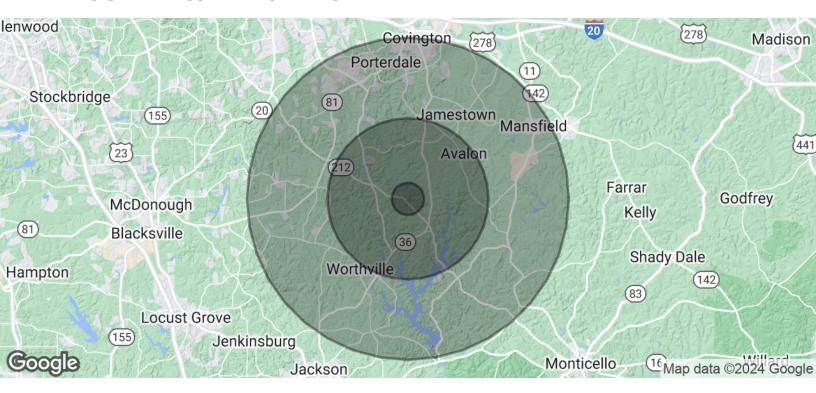

### **DEMOGRAPHICS MAP & REPORT**

| POPULATION           | 1 MILE   | 5 MILES  | 10 MILES |
|----------------------|----------|----------|----------|
| Total Population     | 49       | 3,052    | 14,408   |
| Average Age          | 38.2     | 31.7     | 38.1     |
| Average Age (Male)   | 37.5     | 31.5     | 36.8     |
| Average Age (Female) | 42.4     | 31.5     | 42.3     |
| HOUSEHOLDS & INCOME  | 1 MILE   | 5 MILES  | 10 MILES |
| Total Households     | 19       | 884      | 5,256    |
| # of Persons per HH  | 2.6      | 3.5      | 2.7      |
| Average HH Income    | \$38,767 | \$30,203 | \$31,377 |
|                      |          |          |          |

\$73,129

\$71,601

Average House Value

\$87,248

<sup>\*</sup> Demographic data derived from 2020 ACS - US Census