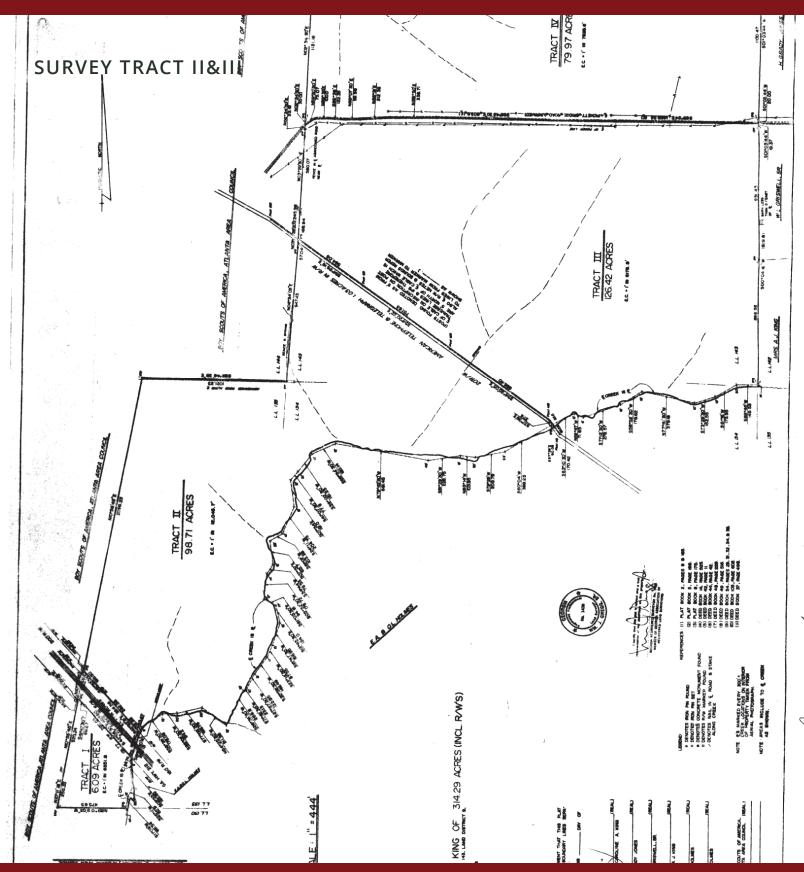

#### **OFFERING SUMMARY**

Sale Price: \$2,251,300

Price / Acre \$10,000

Lot Size:  $225.13 \pm Acres$ 

Lot Frontage: 584 ft Hwy 212

Zoning: AR Agricultural-Residential

Market: Newton County

Traffic Count: 4,920 Hwy 212

#### PROPERTY OVERVIEW

The property is mostly wooded with frontage on Ga Hwy 212 and Pickett Bridge Rd, which was recently paved. The property zoned AG, Agricultural Residential, which allows 1 acre septic lots. County water is located in Hwy 212. The property is mostly wooded with a creek running along it's south east border. There is a 1,300 acre Boy Scout Camp located on the north side of Pickett Bridge Rd. and, there is a power substation located on Pickett Bridge Rd roughly 1200 ft west of the property. There are several new subdivisions being developed in the area.

### **LOCATION OVERVIEW**

The property is located off of Hwy 212 in south Newton County, between Hwy 212 and Hwy 36. It has 630 ft of frontage on Hwy 212 and 3,180 ft on the newly paved Pickett Bridge Rd. It's located less than a mile from Alcovy High School.