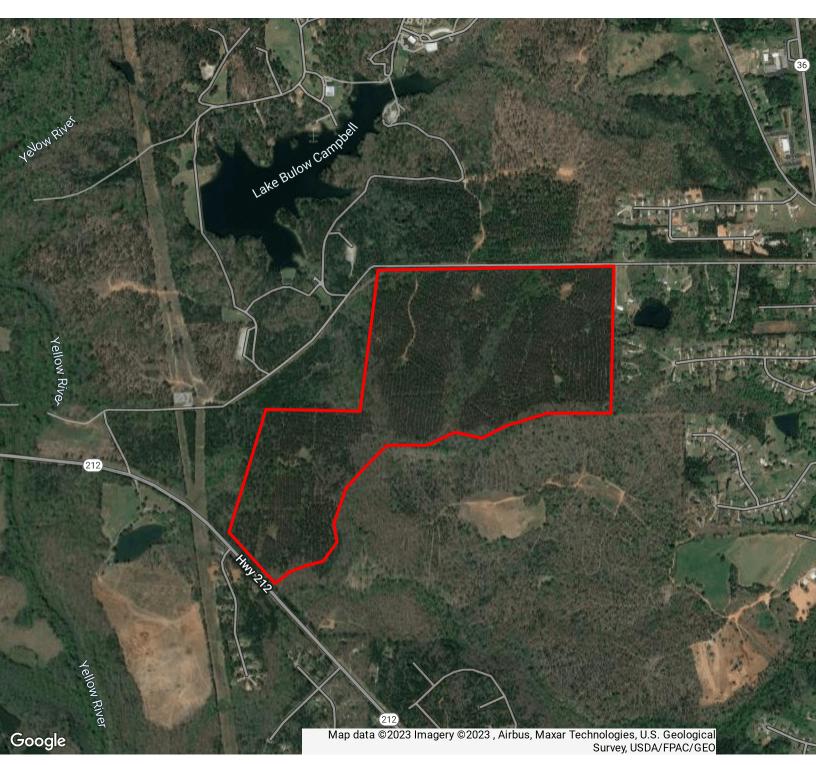

## LOCATION MAP

**GRANT WHITWORTH** 706.548.9300

PICKETT BRIDGE RD, COVINGTON, GA 30016

#### PROPERTY OVERVIEW

The property is mostly wooded with frontage on Ga Hwy 212 and Pickett Bridge Rd, which was recently paved. The property zoned AG, Agricultural Residential, which allows 1 acre septic lots. County water is located in Hwy 212. The property is mostly wooded with a creek running along it's south east border. There is a 1,300 acre Boy Scout Camp located on the north side of Pickett Bridge Rd. and, there is a power substation located on Pickett Bridge Rd roughly 1200 ft west of the property. There are several new subdivisions being developed in the area.

### **LOCATION OVERVIEW**

The property is located off of Hwy 212 in south Newton County, between Hwy 212 and Hwy 36. It has 630 ft of frontage on Hwy 212 and 3,180 ft on the newly paved Pickett Bridge Rd. It's located less than a mile from Alcovy High School.