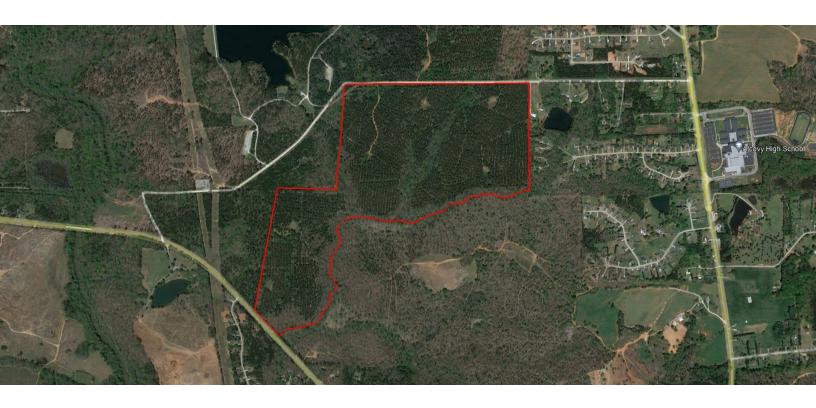

### **AERIAL MAP**

PICKETT BRIDGE RD, COVINGTON, GA 30016

**GRANT WHITWORTH** 706.548.9300

WHITWORTH LAND CORPORATION

PICKETT BRIDGE RD, COVINGTON, GA 30016

**GRANT WHITWORTH** 706.548.9300

PICKETT BRIDGE RD, COVINGTON, GA 30016

#### PROPERTY OVERVIEW

The property is mostly wooded with frontage on Ga Hwy 212 and Pickett Bridge Rd, which was recently paved. The property zoned AG, Agricultural Residential, which allows 1 acre septic lots. County water is located in Hwy 212. The property is mostly wooded with a creek running along it's south east border. There is a 1,300 acre Boy Scout Camp located on the north side of Pickett Bridge Rd. and, there is a power substation located on Pickett Bridge Rd roughly 1200 ft west of the property. There are several new subdivisions being developed in the area.

### **LOCATION OVERVIEW**

The property is located off of Hwy 212 in south Newton County, between Hwy 212 and Hwy 36. It has 630 ft of frontage on Hwy 212 and 3,180 ft on the newly paved Pickett Bridge Rd. It's located less than a mile from Alcovy High School.