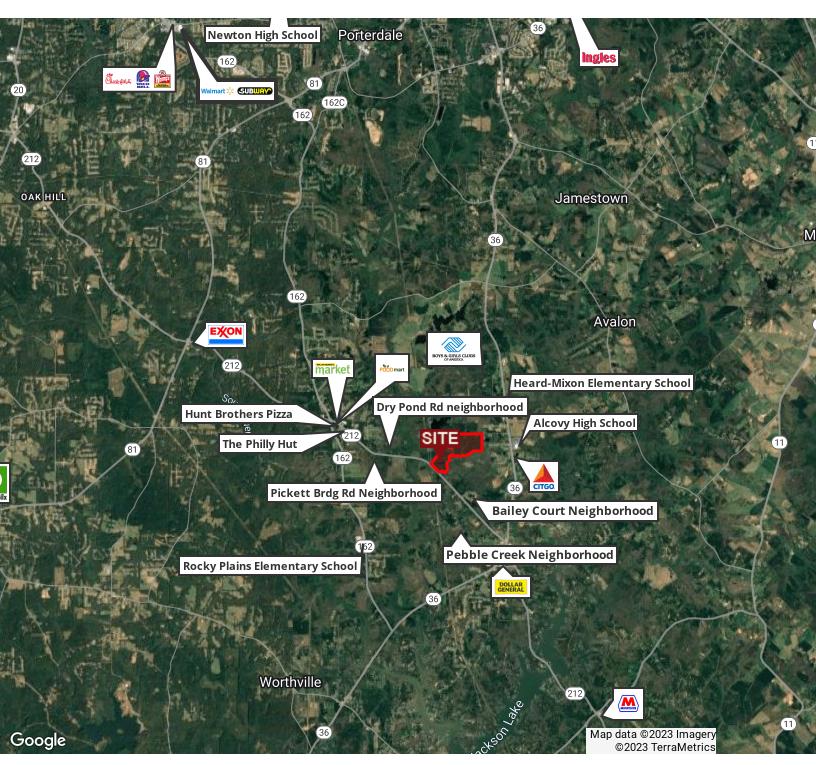

## **RETAILER MAP**

**GRANT WHITWORTH** 706.548.9300

PICKETT BRIDGE RD, COVINGTON, GA 30016