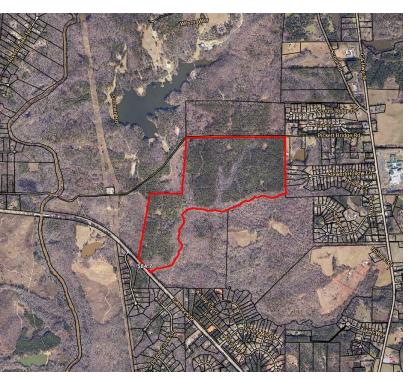

#### PROPERTY OVERVIEW

The property is mostly wooded with frontage on Ga Hwy 212 and Pickett Bridge Rd, which was recently paved. The property zoned AG, Agricultural Residential, which allows 1 acre septic lots. County water is located in Hwy 212. The property is mostly wooded with a creek running along it's south east border. There is a 1,300 acre Boy Scout Camp located on the north side of Pickett Bridge Rd. and, there is a power substation located on Pickett Bridge Rd roughly 1200 ft west of the property. There are several new subdivisions being developed in the area.

### **LOCATION OVERVIEW**

The property is located off of Hwy 212 in south Newton County, between Hwy 212 and Hwy 36. It has 630 ft of frontage on Hwy 212 and 3,180 ft on the newly paved Pickett Bridge Rd. It's located less than a mile from Alcovy High School.