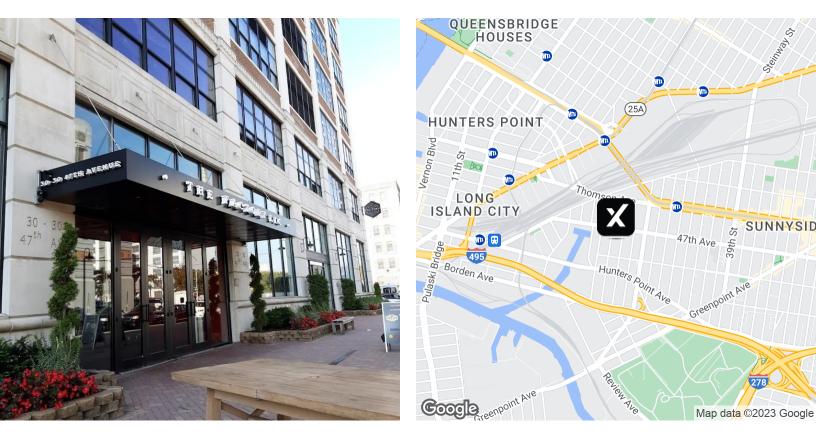

# Short-term Flex Space Lease in LIC

16,986/sf 30-30 47th Ave., 5th Floor Long Island City, NY 11101

eXp Commercial | 165 Broadway Suite 23rd Floor | New York, NY 10006 |

#### **Rosemarie DeFonte** 908.770.6573 rosemarie.defonte@expcommercial.com

Minhaj Hussain 212.470.0058 minhaj.hussain@expcommercial.com

30-30 47th Ave. 5th Floor, Long Island City, NY 11101

### FOR LEASE | 17K Sublease Space @ The Factory LIC

30-30 47th Ave. 5th Floor, Long Island City, NY 11101

#### eXp Commercial has been retained as the Exclusive Representative for The Factory LIC, Suite 520.

Available for Sublease.

Take advantage of an excellent opportunity to be where you want to be at LIC.