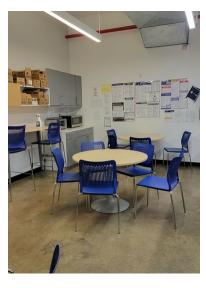

- Total area of 16,986/sf flex space
- Full glass view private perimeter offices
- Fully operable windows
- Open floor plan
- Exposed ceilings
- Polished concrete floors
- Private restrooms
- Kitchen
- Huge vault
- Private freight entrance
- High security main entrance

This Flex Space is ideal for myriad uses like Distribution Services, Creative Office, Co-working, Light Manufacturing and, of course, traditional Office use.

The building features include:

- Fitness Center for tenants available at no charge
- Shuttle bus to and from The Factory building -- stops at Hunters Point/LIRR and Court Square which runs on a loop during business hours
- The Galleries at The Factory LIC -- operated and curated throughout the year by LIC Arts Open
- Lobby eateries and seating/lounging areas throughout