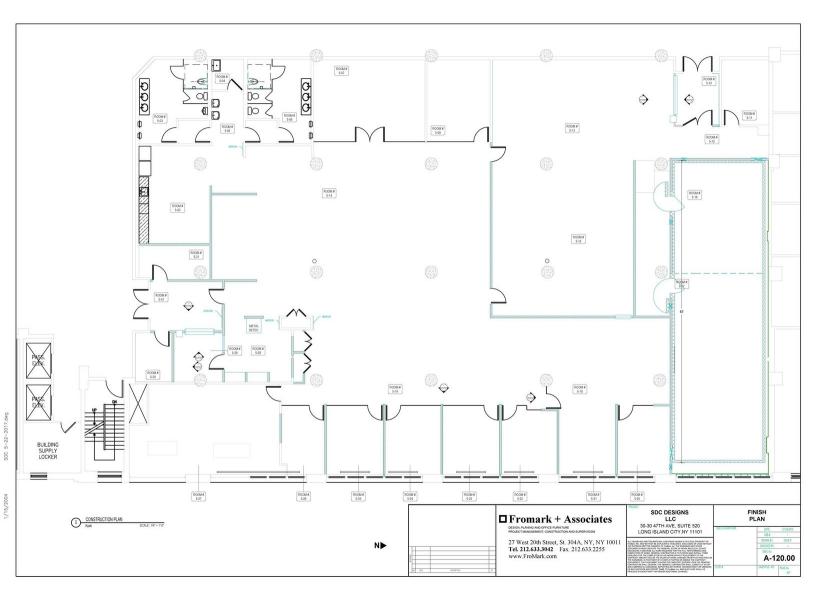

- Total area of 16,986/sf flex space
- Full glass view private perimeter offices
- Fully operable windows
- Open floor plan
- Exposed ceilings
- Polished concrete floors
- Private restrooms
- Kitchen
- Huge vault
- Private freight entrance
- High security main entrance