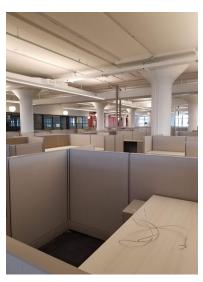

- Total area of 16,986/sf flex space
- Full glass view private perimeter offices
- Fully operable windows
- Open floor plan
- Exposed ceilings
- Polished concrete floors
- Private restrooms
- Kitchen
- Huge vault
- Private freight entrance
- High security main entrance

This Flex Space is ideal for myriad uses like Distribution Services, Creative Office, Co-working, Light Manufacturing and, of course, traditional Office use.

The building features include:

- Fitness Center for tenants available at no charge
- Shuttle bus to and from The Factory building -- stops at Hunters Point/LIRR and Court Square which runs on a loop during business hours
- The Galleries at The Factory LIC -- operated and curated throughout the year by LIC Arts Open
- Lobby eateries and seating/lounging areas throughout