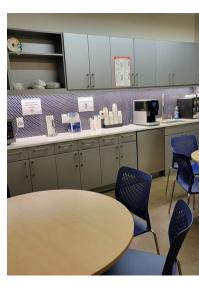

- Total area of 16,986/sf flex space
- Full glass view private perimeter offices
- Fully operable windows
- Open floor plan
- Exposed ceilings
- Polished concrete floors
- Private restrooms
- Kitchen
- Huge vault
- Private freight entrance
- High security main entrance

This Flex Space is ideal for myriad uses like Distribution Services, Creative Office, Co-working, Light Manufacturing and, of course, traditional Office use.

The building features include:

- Fitness Center for tenants available at no charge
- Shuttle bus to and from The Factory building -- stops at Hunters Point/LIRR and Court Square which runs on a loop during business hours
- The Galleries at The Factory LIC -- operated and curated throughout the year by LIC Arts Open
- Lobby eateries and seating/lounging areas throughout