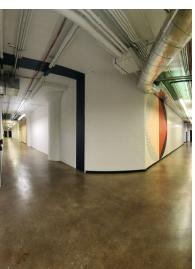

- Total area of 16,986/sf flex space
- Full glass view private perimeter offices
- Fully operable windows
- Open floor plan
- Exposed ceilings
- Polished concrete floors
- Private restrooms
- Kitchen
- Huge vault
- Private freight entrance
- High security main entrance

This Flex Space is ideal for myriad uses like Distribution Services, Creative Office, Co-working, Light Manufacturing and, of course, traditional Office use.

The building features include:

- Fitness Center for tenants available at no charge
- Shuttle bus to and from The Factory building -- stops at Hunters Point/LIRR and Court Square which runs on a loop during business hours
- The Galleries at The Factory LIC -- operated and curated throughout the year by LIC Arts Open
- Lobby eateries and seating/lounging areas throughout