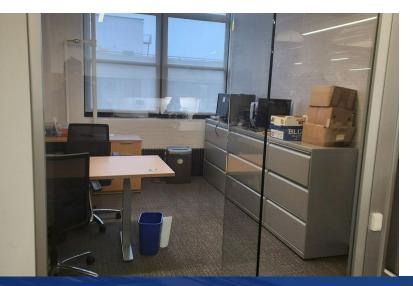

- Total area of 16,986/sf flex space
- Full glass view private perimeter offices
- Fully operable windows
- Open floor plan
- Exposed ceilings
- Polished concrete floors
- Private restrooms
- Kitchen
- Huge vault
- Private freight entrance
- High security main entrance

This Flex Space is ideal for myriad uses like Distribution Services, Creative Office, Co-working, Light Manufacturing and, of course, traditional Office use.

The building features include:

- Fitness Center for tenants available at no charge
- Shuttle bus to and from The Factory building -- stops at Hunters Point/LIRR and Court Square which runs on a loop during business hours
- The Galleries at The Factory LIC -- operated and curated throughout the year by LIC Arts Open
- Lobby eateries and seating/lounging areas throughout