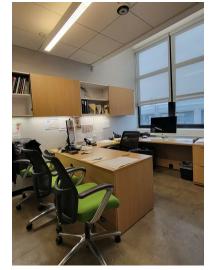

- Total area of 16,986/sf flex space
- Full glass view private perimeter offices
- Fully operable windows
- Open floor plan
- Exposed ceilings
- Polished concrete floors
- Private restrooms
- Kitchen
- Huge vault
- Private freight entrance
- High security main entrance

This Flex Space is ideal for myriad uses like Distribution Services, Creative Office, Co-working, Light Manufacturing and, of course, traditional Office use.

The building features include:

- Fitness Center for tenants available at no charge
- Shuttle bus to and from The Factory building -- stops at Hunters Point/LIRR and Court Square which runs on a loop during business hours
- The Galleries at The Factory LIC -- operated and curated throughout the year by LIC Arts Open
- Lobby eateries and seating/lounging areas throughout