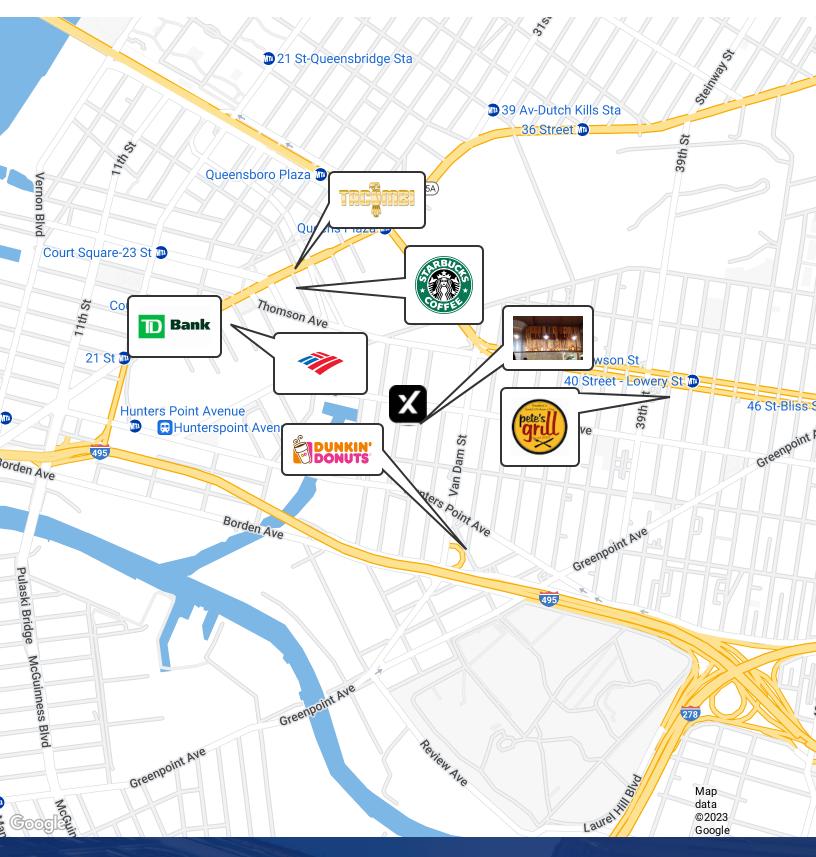

#### **Rosemarie DeFonte** 908.770.6573 rosemarie.defonte@expcommercial.com

Minhaj Hussain 212.470.0058 minhaj.hussain@expcommercial.com

30-30 47th Ave. 5th Floor, Long Island City, NY 11101

### FOR LEASE | 17K Sublease Space @ The Factory LIC

30-30 47th Ave. 5th Floor, Long Island City, NY 11101

#### eXp Commercial has been retained as the Exclusive Representative for The Factory LIC, Suite 520.

Available for Sublease.

Take advantage of an excellent opportunity to be where you want to be at LIC.