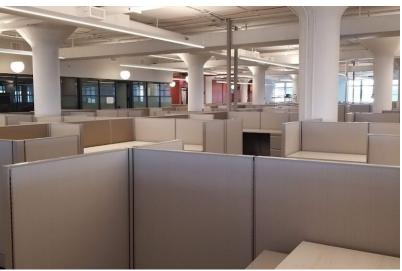

- Total area of 16,986/sf flex space
- Full glass view private perimeter offices
- Fully operable windows
- Open floor plan
- Exposed ceilings
- Polished concrete floors
- Private restrooms
- Kitchen
- Huge vault
- Private freight entrance
- High security main entrance

This Flex Space is ideal for myriad uses like Distribution Services, Creative Office, Co-working, Light Manufacturing and, of course, traditional Office use.

The building features include:

- Fitness Center for tenants available at no charge
- Shuttle bus to and from The Factory building -- stops at Hunters Point/LIRR and Court Square which runs on a loop during business hours
- The Galleries at The Factory LIC -- operated and curated throughout the year by LIC Arts Open
- Lobby eateries and seating/lounging areas throughout