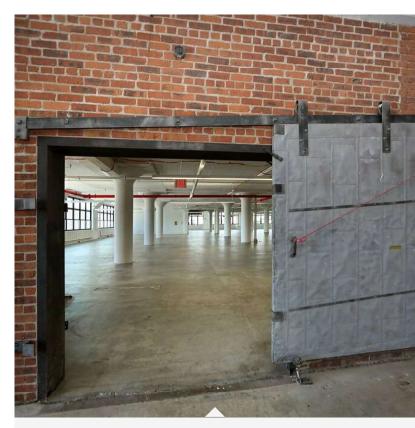

- Total area of 16,986/sf flex space
- Full glass view private perimeter offices
- Fully operable windows
- Open floor plan
- Exposed ceilings
- Polished concrete floors
- Private restrooms
- Kitchen
- Huge vault
- Private freight entrance
- High security main entrance

#### **Property Overview**

Short-term lease available. negotiable. Divisible. Available Immediately