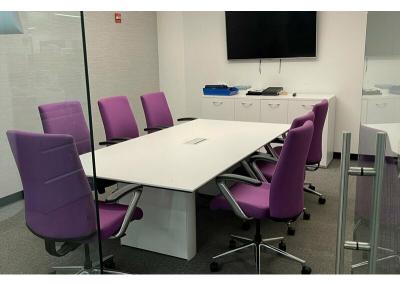

- Total area of 16,986/sf flex space
- Full glass view private perimeter offices
- Fully operable windows
- Open floor plan
- Exposed ceilings
- Polished concrete floors
- Private restrooms
- Kitchen
- Huge vault
- Private freight entrance
- High security main entrance

This Flex Space is ideal for myriad uses like Distribution Services, Creative Office, Co-working, Light Manufacturing and, of course, traditional Office use.

The building features include:

- Fitness Center for tenants available at no charge
- Shuttle bus to and from The Factory building -- stops at Hunters Point/LIRR and Court Square which runs on a loop during business hours
- The Galleries at The Factory LIC -- operated and curated throughout the year by LIC Arts Open
- Lobby eateries and seating/lounging areas throughout