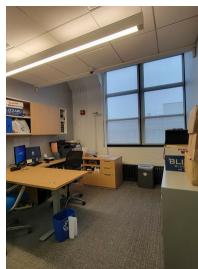

- Total area of 16,986/sf flex space
- Full glass view private perimeter offices
- Fully operable windows
- Open floor plan
- Exposed ceilings
- Polished concrete floors
- Private restrooms
- Kitchen
- Huge vault
- Private freight entrance
- High security main entrance

This Flex Space is ideal for myriad uses like Distribution Services, Creative Office, Co-working, Light Manufacturing and, of course, traditional Office use.

The building features include:

- Fitness Center for tenants available at no charge
- Shuttle bus to and from The Factory building -- stops at Hunters Point/LIRR and Court Square which runs on a loop during business hours
- The Galleries at The Factory LIC -- operated and curated throughout the year by LIC Arts Open
- Lobby eateries and seating/lounging areas throughout