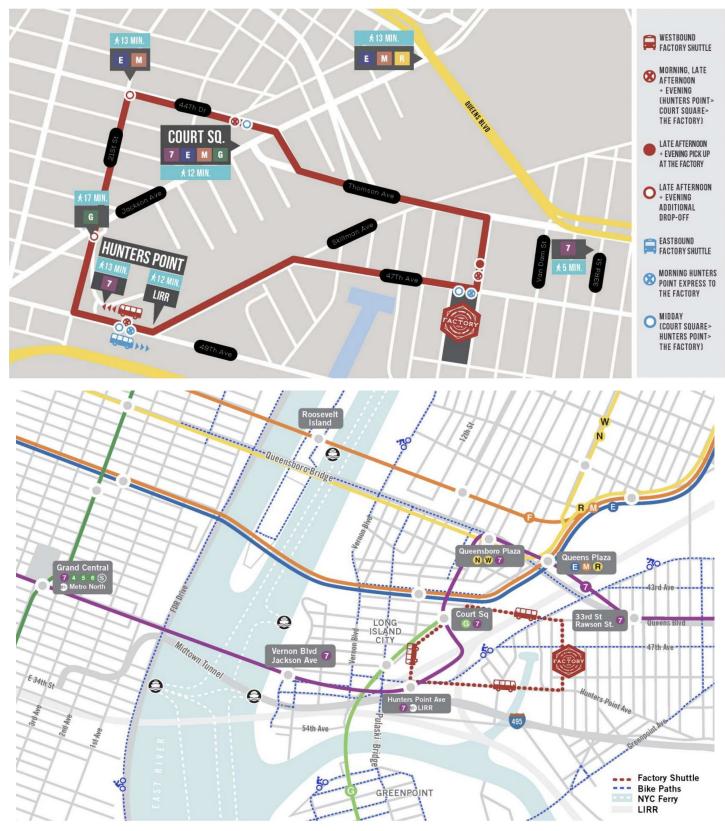

This Flex Space is ideal for myriad uses like Distribution Services, Creative Office, Co-working, Light Manufacturing and, of course, traditional Office use.

The building features include:

- Fitness Center for tenants available at no charge
- Shuttle bus to and from The Factory building -- stops at Hunters Point/LIRR and Court Square which runs on a loop during business hours
- The Galleries at The Factory LIC -- operated and curated throughout the year by LIC Arts Open
- Lobby eateries and seating/lounging areas throughout

The Factory is one of Long Island City's most desirable workspaces - driven by people's passion for their work. With quick and easy access to Manhattan, Brooklyn, and Queens, the building is situated amidst the best of New York business, culture, and leisure. An emerging commerce district as well as an area with established museums, non-profits, and parks dedicated to the arts, LIC is the place to be.