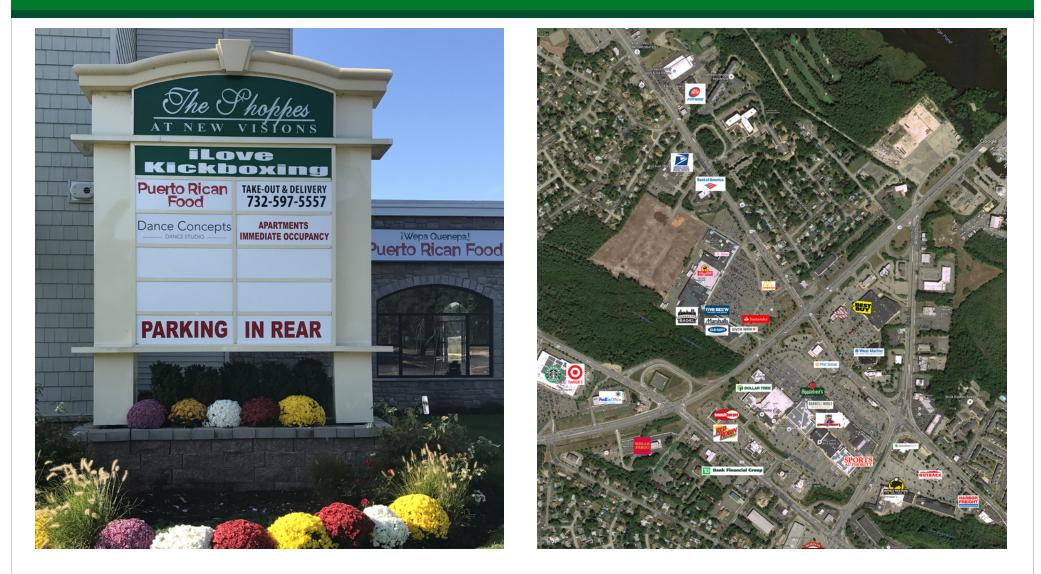

# THE SHOPPES AT NEW VISIONS

101 Prosper Way | Brick, NJ 08723

| PROPERTY SUMMARY                                           |                                                                                                                 | PROPERTY OVERVIEW                                                                                                                                                                                                                                                                                                                                                            |                                                                                                                                                           |  |  |  |
|------------------------------------------------------------|-----------------------------------------------------------------------------------------------------------------|------------------------------------------------------------------------------------------------------------------------------------------------------------------------------------------------------------------------------------------------------------------------------------------------------------------------------------------------------------------------------|-----------------------------------------------------------------------------------------------------------------------------------------------------------|--|--|--|
| Available SF:                                              | 4 units ranging from ± 1,532 - 1,666 SF                                                                         | Join I Love Kickboxing, Wepa Quenepa Puerto Rican Food, Brick Pharmacy, CeCe's Salon, Quest Diagnostics and Dance Concepts in this newly constructed 20,000 SF center. Outside seating possible; excellent for coffee shop, nail salon, restaurant, pizza, salon, dry cleaners, pet supply, children's hair, arts, and other retail uses. Shadow to grocery-anchored center. |                                                                                                                                                           |  |  |  |
| Lease Rate:                                                | N/A                                                                                                             |                                                                                                                                                                                                                                                                                                                                                                              |                                                                                                                                                           |  |  |  |
| Building Size:                                             | ± 20,000 SF                                                                                                     | Located within the highly desirable retail hub of Brick Township. Easy access to Routes 70, 88, 549 and the Garden State Parkway.                                                                                                                                                                                                                                            |                                                                                                                                                           |  |  |  |
| Cross Streets:                                             | Chambersbridge and Route 70                                                                                     | <ul><li><b>PROPERTY HIGHLIGHTS</b></li><li>6,462 SF SF Remaining</li></ul>                                                                                                                                                                                                                                                                                                   | All units offer outside patio space                                                                                                                       |  |  |  |
|                                                            |                                                                                                                 | <ul> <li>Centerpiece of newly constructed 170 town<br/>homes and 44 apartments</li> </ul>                                                                                                                                                                                                                                                                                    | <ul><li>Excellent management</li><li>Neighboring retailers include Best Buy, Bed</li></ul>                                                                |  |  |  |
| Traffic Count:                                             | 30,059                                                                                                          | <ul> <li>Multiple access roads including main signalized<br/>entrance to Brick Plaza</li> </ul>                                                                                                                                                                                                                                                                              | Bath & Beyond, Kohls, Old Navy, Red Robin,<br>Barnes and Noble, Chipotle, Chuckie Cheese,<br>Auto Zone, Shop Rite, Bath and Body Works,<br>and many more. |  |  |  |
| FOR MORE INFORMAT<br>Helena Loelius<br>Trista Ricciardelli | FION, PLEASE CONTACT:<br>  P: 732.449.2000 X2200   C: 908.285.4322<br>  P: 732.449.2000 X2214   C: 732.232.9800 | loelius@sitarcompany.com<br>  ricciardelli@sitarcompany.com                                                                                                                                                                                                                                                                                                                  | 503 Washington Boulevard<br>Sea Girt, NJ 08750<br>T: 732.449.2000   F: 732.449.2828<br>www.sitarcompany.com                                               |  |  |  |