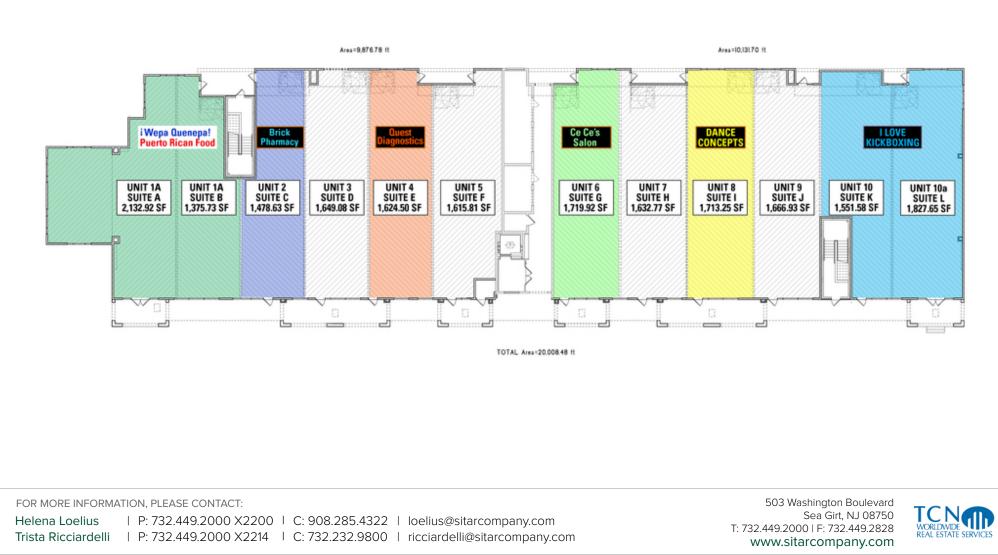

# THE SHOPPES AT NEW VISIONS

101 Prosper Way | Brick, NJ 08723

| PROPERTY SUMMARY                                           |                                                                                                                 | PROPERTY OVERVIEW                                                                                                                                                                                                                                                                                                                                                            |                                                                                                                                                           |  |  |  |
|------------------------------------------------------------|-----------------------------------------------------------------------------------------------------------------|------------------------------------------------------------------------------------------------------------------------------------------------------------------------------------------------------------------------------------------------------------------------------------------------------------------------------------------------------------------------------|-----------------------------------------------------------------------------------------------------------------------------------------------------------|--|--|--|
| Available SF:                                              | 4 units ranging from ± 1,532 - 1,666 SF                                                                         | Join I Love Kickboxing, Wepa Quenepa Puerto Rican Food, Brick Pharmacy, CeCe's Salon, Quest Diagnostics and Dance Concepts in this newly constructed 20,000 SF center. Outside seating possible; excellent for coffee shop, nail salon, restaurant, pizza, salon, dry cleaners, pet supply, children's hair, arts, and other retail uses. Shadow to grocery-anchored center. |                                                                                                                                                           |  |  |  |
| Lease Rate:                                                | N/A                                                                                                             |                                                                                                                                                                                                                                                                                                                                                                              |                                                                                                                                                           |  |  |  |
| Building Size:                                             | ± 20,000 SF                                                                                                     | Located within the highly desirable retail hub of Brick Township. Easy access to Routes 70, 88, 549 and the Garden State Parkway.                                                                                                                                                                                                                                            |                                                                                                                                                           |  |  |  |
| Cross Streets:                                             | Chambersbridge and Route 70                                                                                     | <ul><li><b>PROPERTY HIGHLIGHTS</b></li><li>6,462 SF SF Remaining</li></ul>                                                                                                                                                                                                                                                                                                   | All units offer outside patio space                                                                                                                       |  |  |  |
|                                                            |                                                                                                                 | <ul> <li>Centerpiece of newly constructed 170 town<br/>homes and 44 apartments</li> </ul>                                                                                                                                                                                                                                                                                    | <ul><li>Excellent management</li><li>Neighboring retailers include Best Buy, Bed</li></ul>                                                                |  |  |  |
| Traffic Count:                                             | 30,059                                                                                                          | <ul> <li>Multiple access roads including main signalized<br/>entrance to Brick Plaza</li> </ul>                                                                                                                                                                                                                                                                              | Bath & Beyond, Kohls, Old Navy, Red Robin,<br>Barnes and Noble, Chipotle, Chuckie Cheese,<br>Auto Zone, Shop Rite, Bath and Body Works,<br>and many more. |  |  |  |
| FOR MORE INFORMAT<br>Helena Loelius<br>Trista Ricciardelli | FION, PLEASE CONTACT:<br>  P: 732.449.2000 X2200   C: 908.285.4322<br>  P: 732.449.2000 X2214   C: 732.232.9800 | loelius@sitarcompany.com<br>  ricciardelli@sitarcompany.com                                                                                                                                                                                                                                                                                                                  | 503 Washington Boulevard<br>Sea Girt, NJ 08750<br>T: 732.449.2000   F: 732.449.2828<br>www.sitarcompany.com                                               |  |  |  |

### THE SHOPPES AT NEW VISIONS

101 Prosper Way | Brick, NJ 08723

| Lease Rate: |           | N/A   | Total Space | 0 SF       |           |      |
|-------------|-----------|-------|-------------|------------|-----------|------|
| Lease Type: |           |       | Lease Term: | Negotiable |           |      |
| SPACE       | SPACE USE | LEASE | RATE        | LEASE TYPE | SIZE (SF) | TERM |