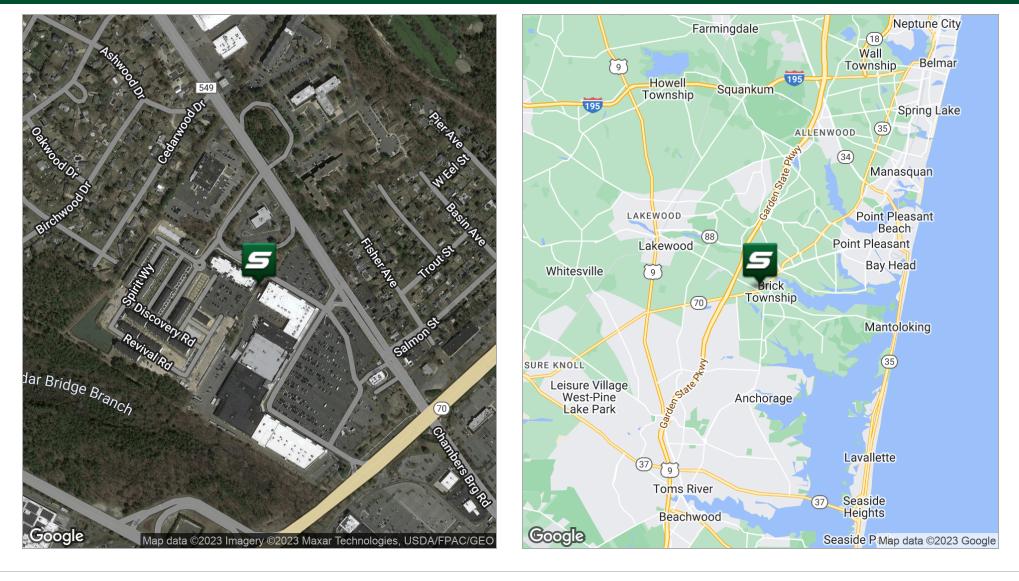

# THE SHOPPES AT NEW VISIONS

101 Prosper Way | Brick, NJ 08723

| PROPERTY SUMMARY                                           |                                                                                                                 | PROPERTY OVERVIEW                                                                                                                                                                                                                                                                                                                                                            |                                                                                                                                                           |  |  |  |
|------------------------------------------------------------|-----------------------------------------------------------------------------------------------------------------|------------------------------------------------------------------------------------------------------------------------------------------------------------------------------------------------------------------------------------------------------------------------------------------------------------------------------------------------------------------------------|-----------------------------------------------------------------------------------------------------------------------------------------------------------|--|--|--|
| Available SF:                                              | 4 units ranging from ± 1,532 - 1,666 SF                                                                         | Join I Love Kickboxing, Wepa Quenepa Puerto Rican Food, Brick Pharmacy, CeCe's Salon, Quest Diagnostics and Dance Concepts in this newly constructed 20,000 SF center. Outside seating possible; excellent for coffee shop, nail salon, restaurant, pizza, salon, dry cleaners, pet supply, children's hair, arts, and other retail uses. Shadow to grocery-anchored center. |                                                                                                                                                           |  |  |  |
| Lease Rate:                                                | N/A                                                                                                             |                                                                                                                                                                                                                                                                                                                                                                              |                                                                                                                                                           |  |  |  |
| Building Size:                                             | ± 20,000 SF                                                                                                     | Located within the highly desirable retail hub of Brick Township. Easy access to Routes 70, 88, 549 and the Garden State Parkway.                                                                                                                                                                                                                                            |                                                                                                                                                           |  |  |  |
| Cross Streets:                                             | Chambersbridge and Route 70                                                                                     | <ul><li><b>PROPERTY HIGHLIGHTS</b></li><li>6,462 SF SF Remaining</li></ul>                                                                                                                                                                                                                                                                                                   | All units offer outside patio space                                                                                                                       |  |  |  |
|                                                            |                                                                                                                 | <ul> <li>Centerpiece of newly constructed 170 town<br/>homes and 44 apartments</li> </ul>                                                                                                                                                                                                                                                                                    | <ul><li>Excellent management</li><li>Neighboring retailers include Best Buy, Bed</li></ul>                                                                |  |  |  |
| Traffic Count:                                             | 30,059                                                                                                          | <ul> <li>Multiple access roads including main signalized<br/>entrance to Brick Plaza</li> </ul>                                                                                                                                                                                                                                                                              | Bath & Beyond, Kohls, Old Navy, Red Robin,<br>Barnes and Noble, Chipotle, Chuckie Cheese,<br>Auto Zone, Shop Rite, Bath and Body Works,<br>and many more. |  |  |  |
| FOR MORE INFORMAT<br>Helena Loelius<br>Trista Ricciardelli | FION, PLEASE CONTACT:<br>  P: 732.449.2000 X2200   C: 908.285.4322<br>  P: 732.449.2000 X2214   C: 732.232.9800 | loelius@sitarcompany.com<br>  ricciardelli@sitarcompany.com                                                                                                                                                                                                                                                                                                                  | 503 Washington Boulevard<br>Sea Girt, NJ 08750<br>T: 732.449.2000   F: 732.449.2828<br>www.sitarcompany.com                                               |  |  |  |

### 101 Prosper Way | Brick, NJ 08723

FOR LEASE | RETAIL