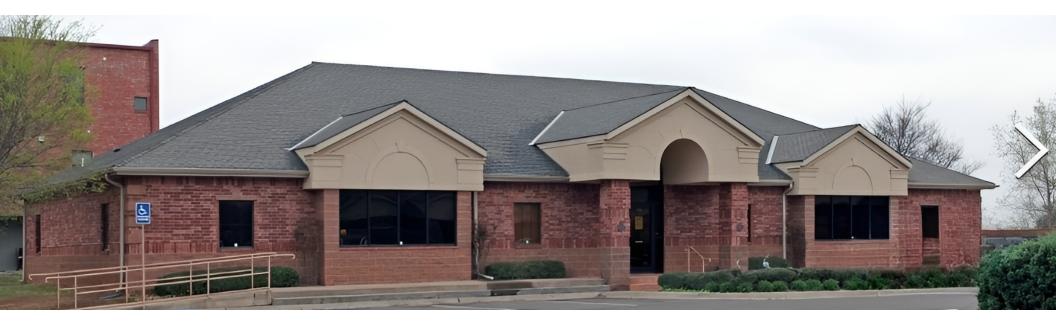

441 S Fretz Avenue, Edmond, OK 73003

### PROPERTY DESCRIPTION

This is a single tenant building occupied by a martial arts academy until April 2026. Tenant has option to renew until 2031. Current park tenants include daycare, occupational therapy, and counseling services.