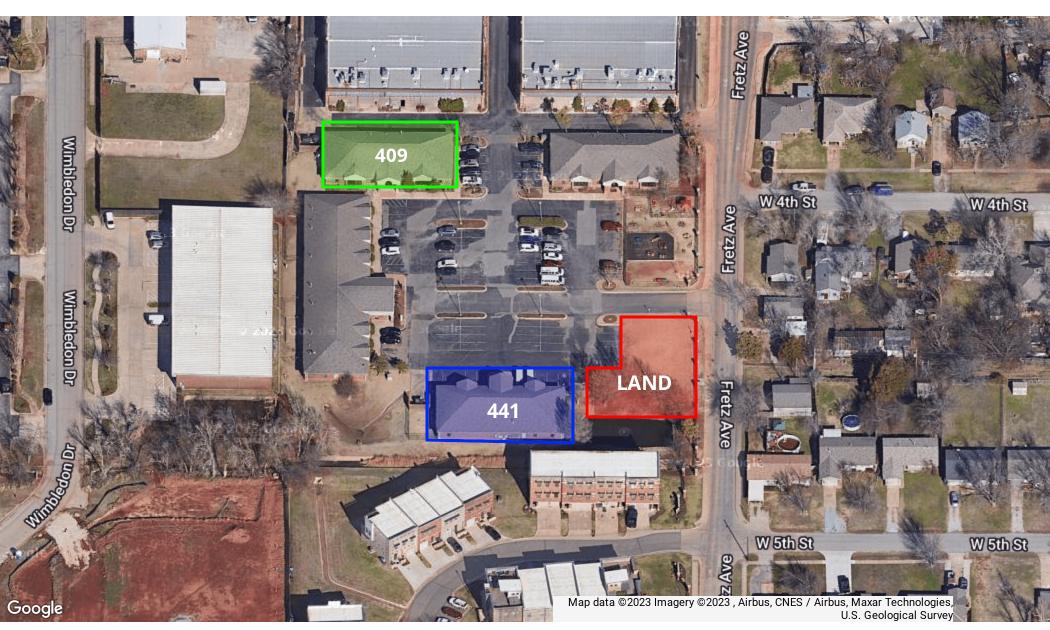

### **PROPERTY HIGHLIGHTS**

- Single Tenant
- Lease in Place Until April 2026 with Option to Renew
- Adjacent Land Available for Sale
- Additional Owner/User Opportunity in Building 409

### PROPERTY DESCRIPTION

This is a single tenant building occupied by a martial arts academy until April 2026. Tenant has option to renew until 2031. Current park tenants include daycare, occupational therapy, and counseling services.