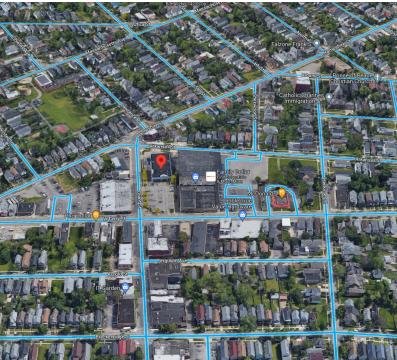

|  |  |
|                  |                       | •                                                                                                                                                                                                                                                                                          |  |  |



RICK RECCKIO 716.998.4422 rick@recckio.com **4455 TRANSIT ROAD, SUITE 3B** Williamsville, NY 14221 (O) 716.631.5555 // (F) 716.632.6666 www.recckio.com

### ADDITIONAL PHOTOS

# 10,908+/- SF SPACE 291 West Ferry Street, Buffalo, NY 14213











RICK RECCKIO 716.998.4422 rick@recckio.com **4455 TRANSIT ROAD, SUITE 3B** Williamsville, NY 14221 (O) 716.631.5555 // (F) 716.632.6666 www.recckio.com

NY & PA Licensed Broker

### ADDITIONAL PHOTOS

### 10,908+/- SF SPACE 291 West Ferry Street, Buffalo, NY 14213





NY & PA Licensed Broker

RICK RECCKIO 716.998.4422 rick@recckio.com **4455 TRANSIT ROAD, SUITE 3B** Williamsville, NY 14221 (O) 716.631.5555 // (F) 716.632.6666 www.recckio.com LOCATION MAP

## 10,908+/- SF SPACE 291 West Ferry Street, Buffalo, NY 14213





RICK RECCKIO 716.998.4422 rick@recckio.com **4455 TRANSIT ROAD, SUITE 3B** Williamsville, NY 14221 (O) 716.631.5555 // (F) 716.632.6666 www.recckio.com

NY & PA Licensed Broker

### **DEMOGRAPHICS MAP & REPORT**

### 10,908+/- SF SPACE 291 West Ferry Street, Buff