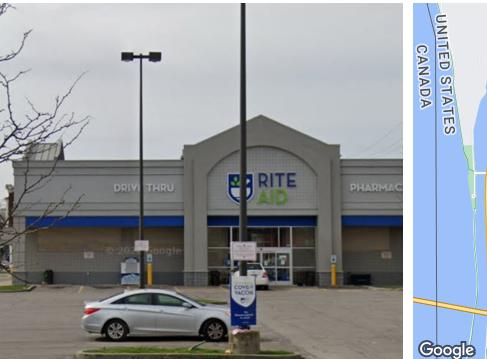

### ADDITIONAL PHOTOS

EXECUTIVE SUMMARY

FOR SALE/LEASE/SUB-LEASE | RETAIL

10,908+/- SF SPACE 291 West Ferry Street, Buffalo, NY 14213

| OFFERING SUMMARY |                       | PROPERTY OVERVIEW                                                                                                                                                                                                                                                                          |  |  |
|------------------|-----------------------|--------------------------------------------------------------------------------------------------------------------------------------------------------------------------------------------------------------------------------------------------------------------------------------------|--|--|
| Sale Price:      | Call for More Details | 10,908+/- SF property located on 1.04+/- acres in Buffalo, NY. This former Rite Aid, offers an superb location on the corner of West Ferry Street and Grant Street with a traffic signal this property has excellent                                                                       |  |  |
| Available SF:    | 10,908 SF             | visibility and also accessible from Arkansas Street. Building is Drive-<br>Thru accessible. 34+/- paved parking spaces with lighting. Combined<br>traffic count of 21,094+/- vehicles per day. The near by businesses<br>create an active retail and commercial pathway which creates foot |  |  |
| Lease Rate:      | Call for Details      | traffic and exposure.                                                                                                                                                                                                                                                                      |  |  |
|                  |                       | LOCATION OVERVIEW                                                                                                                                                                                                                                                                          |  |  |
| Lot Size:        | 1.0 Acres             | Located on the corner of West Ferry St and Grant St. Situated adjacent<br>to Family Dollar and Aarons, while being across the street from Dollar<br>General, True Value, MetroPCS, and Key Bank. Minutes form the                                                                          |  |  |
| Year Built:      | 2000                  | US/Canada border with access to the Peace Bridge and the I-90<br>Expressway                                                                                                                                                                                                                |  |  |
| Building Size:   | 10,908 SF             | <ul> <li>PROPERTY HIGHLIGHTS</li> <li>10,908+/- SF Space</li> </ul>                                                                                                                                                                                                                        |  |  |
|                  |                       | • 1+/- Acres                                                                                                                                                                                                                                                                               |  |  |
| Zoning:          | Commercial            | Central Neighborhood Location                                                                                                                                                                                                                                                              |  |  |
|                  |                       | •                                                                                                                                                                                                                                                                                          |  |  |