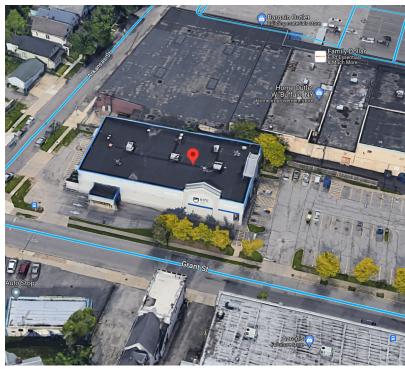

### ADDITIONAL PHOTOS

### 10,908+/- SF SPACE 291 West Ferry Street, Buffalo, NY 14213

NY & PA Licensed Broker

RICK RECCKIO 716.998.4422 rick@recckio.com **4455 TRANSIT ROAD, SUITE 3B** Williamsville, NY 14221 (O) 716.631.5555 // (F) 716.632.6666 www.recckio.com LOCATION MAP