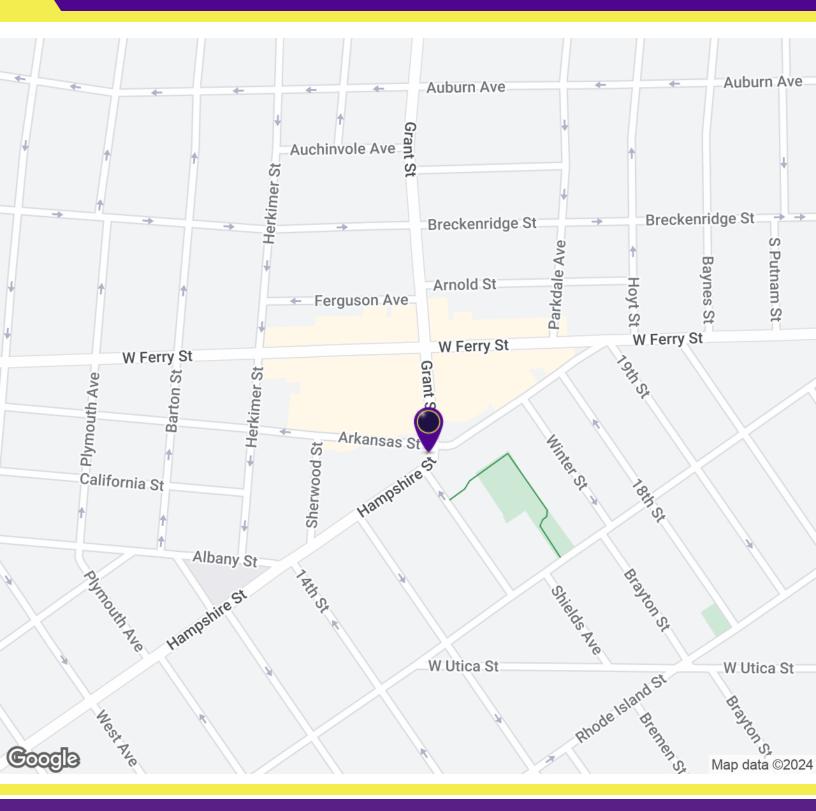

### **DEMOGRAPHICS MAP & REPORT**

### 10,908+/- SF SPACE 291 West Ferry Street, Buffalo, NY 14213

| POPULATION           | 0.25 MILES | 0.5 MILES | 1 MILE |
|----------------------|------------|-----------|--------|
| Total Population     | 3,021      | 11,160    | 32,812 |
| Average Age          | 29.1       | 30.2      | 32.2   |
| Average Age (Male)   | 27.3       | 30.2      | 32.3   |
| Average Age (Female) | 28.9       | 30.2      | 32.4   |