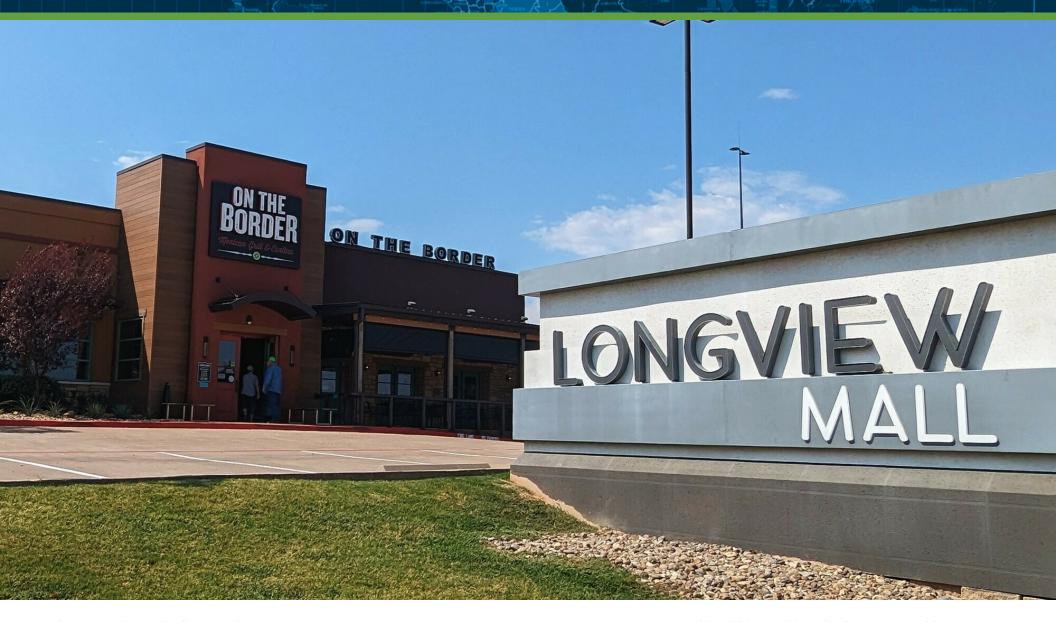

### PROPERTY OVERVIEW

Sperry Commercial Global Affiliates - Graham Group has been exclusively selected to sell this 40,524 sf property in the Longview Mall in Texas. Longview Mall has spent over \$20 mm in recent years on renovation and has recently completed a major renovation for two new major tenant - Conn's and Home Goods. Other major tenants are Dillard's, JC Penny, Dick's Sporting Goods, Victoria Secrets and many more. Longview Texas enjoys a Retail Trade Area population estimated to be 425,000.

#### PROPERTY DESCRIPTION

Sperry Commercial Global Affiliates - Graham Group has been exclusively selected to sell this 40,524 sf property in Longview Mall in Texas. Longview Mall has spent over \$20 mm in recent years on renovation and has completed a major renovation for two new major tenant - Conn's and Home Goods. Other major tenants are Dillard's, JC Penny, Dick's Sporting Goods, Victoria Secrets and many more. Longview Texas enjoys a Retail Trade Area population estimated to be 425,000.

#### LOCATION DESCRIPTION

Longview Mall is located in Longview, TX. Longview is east of Dallas, TX straight down Interstate 20 and west of Shreveport, LA about 60 miles. Located in the NE corner of Texas, Longview dominates the retail market and is considered a Regional market center. The Longview Mall sits right on the major hard corner of Loop 281 and Spur 63 with traffic counts over 35,000 CPD.

### **LOCATION DESCRIPTION**

Longview Mall is located in Longview, TX. Longview is east of Dallas, TX straight down Interstate 20 and west of Shreveport, LA about 60 miles. Located in the NE corner of Texas, Longview dominates the retail market and is considered a Regional market center. The Longview Mall sits right on the major hard corner of Loop 281 and Spur 63 with traffic counts over 35,000 CPD.