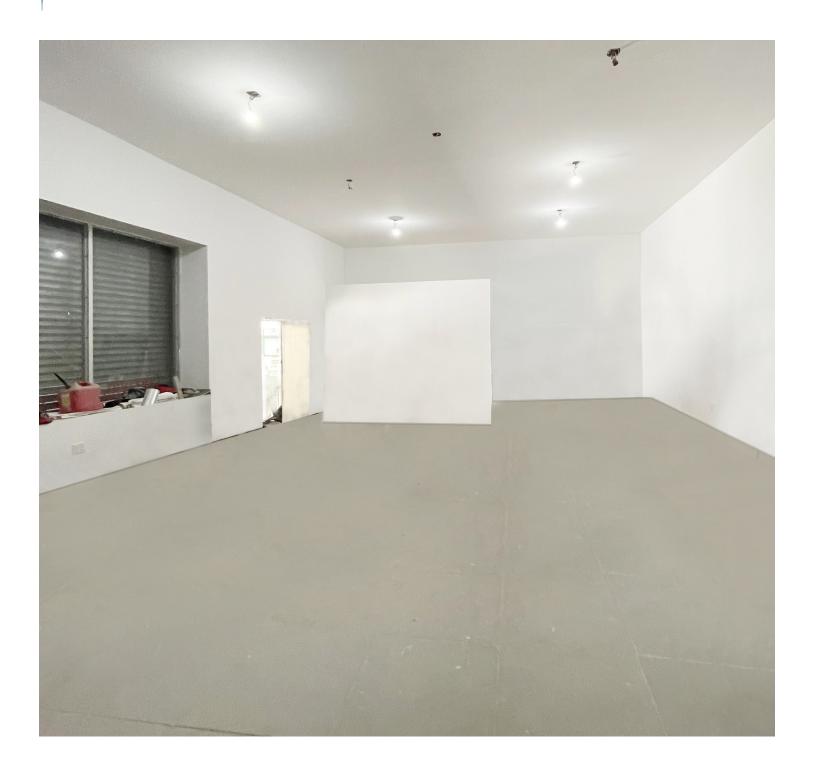

VIEW**

Located in the Bushwick neighborhood of Brooklyn between Broadway & Lewis Ave near the Myrtle Ave subway station.

Nearest Transit: J & M trains at Myrtle Ave and the B47 & B46 bus lines.

Nearby tenants include Cafe Ezrulie, Wingstop, Dunkin', Shop Fair of Myrtle Ave, drip coffee makers, Popeyes, Starbucks, Planet Fitness, Boost Mobile, Chipotle, SKYTOWN, Rebecca's, and more!

#### **PROPERTY HIGHLIGHTS**

- Across from brand-new residential spaces
- Renovated
- · Great signage opportunity

Broker is relying on Landlord or other Landlord-supplied sources for the accuracy of said information and has no knowledge of the accuracy of it. Broker makes no representation and/or warranty, expressed or implied, as to the accuracy of such information.



C4-4L



#### **Additional Photo**







#### **Location Map**







#### Demographics Map & Report



| POPULATION                           | 0.25 MILES              | 0.5 MILES               | 1 MILE               |
|--------------------------------------|-------------------------|-------------------------|----------------------|
| Total Population                     | 10,966                  | 45,388                  | 182,488              |
| Average Age                          | 34.4                    | 31.8                    | 31.3                 |
| Average Age (Male)                   | 31.1                    | 28.4                    | 29.5                 |
| Average Age (Female)                 | 36.1                    | 33.5                    | 33.0                 |
|