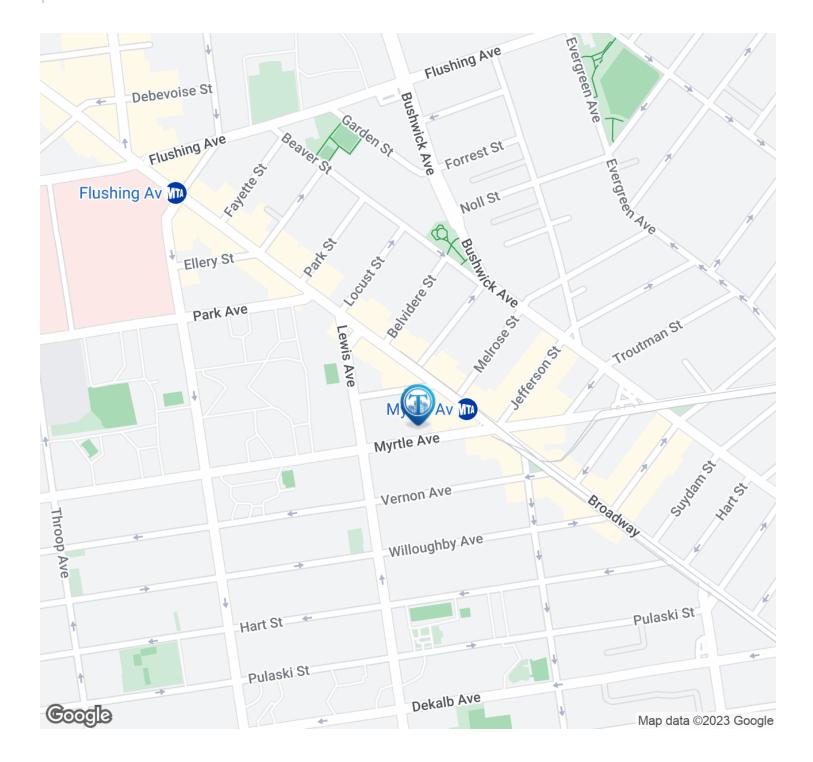

#### **Location Map**

#### **LOCATION OVERVIEW**

Located in the Bushwick neighborhood of Brooklyn between Broadway & Lewis Ave near the Myrtle Ave subway station.

Nearest Transit: J & M trains at Myrtle Ave and the B47 & B46 bus lines.