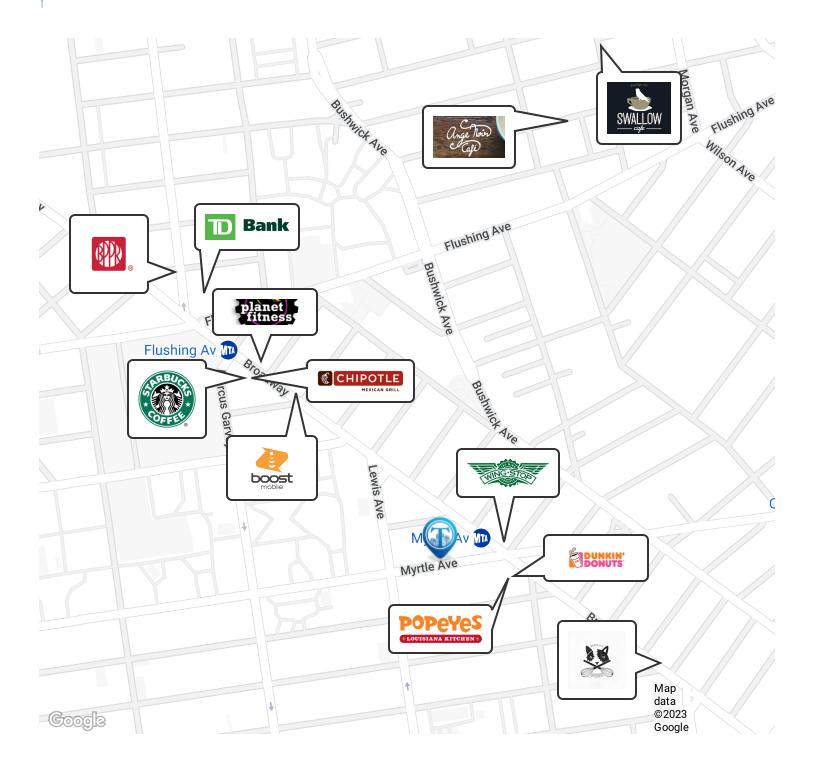

Nearby tenants include Cafe Ezrulie, Wingstop, Dunkin', Shop Fair of Myrtle Ave, drip coffee makers, Popeyes, Starbucks, Planet Fitness, Boost Mobile, Chipotle, SKYTOWN, Rebecca's, and more!

#### Retailer Map