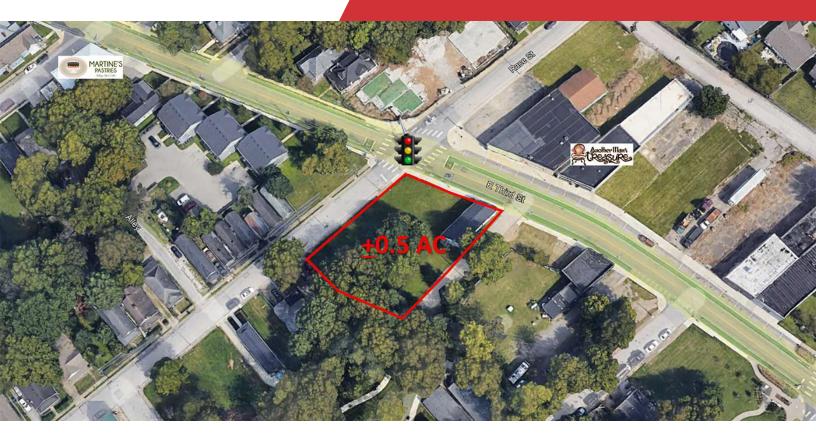

### **Property Highlights**

- · Retail, Office or Mixed-Use Opportunity!
- +/-0.5 AC for ground lease
- · Located at the corner of East Third and Race Streets
- Property includes 500-508 East Third Street, 250-254 Race Street and 255 Holbrook Court
- Situated in Lexington's Central Business District in the eastern gateway to downtown, making this a strategic location for your business
- Recent area redevelopment projects included Community Ventures Corporation's \$30M mixed-use project The Met Lex, the Main & Vine mixed-use 50,000 SF project and others
- The Met Lex, located at the corner of Midland & East Third, is a 75,000 SF mixed-use development that includes apartments, DV8 Kitchen Restaurant, retail, fitness and healthcare services
- Zoned B-1, Neighborhood Business and R-3, Planned Neighborhood Residential
- · Rental Rate: \$3,000 per month ground lease NNN

### Offering Summary

| Lease Rate: | \$3,000.00/month (Ground Lease NNN)                                      |
|-------------|--------------------------------------------------------------------------|
| Lot Size:   | 0.5 Acres                                                                |
| Zoning:     | B-1, Neighborhood Business &<br>R-3, Planned Neighborhood<br>Residential |