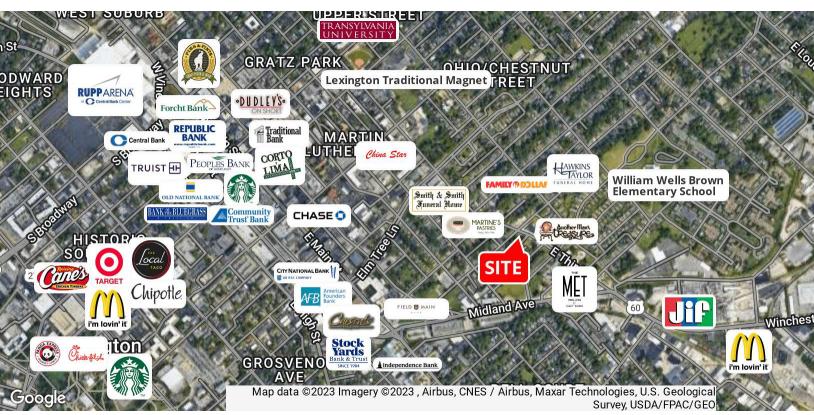

### **Property Highlights**

- · Retail, Office or Mixed-Use Opportunity!
- +/-0.5 AC for ground lease
- · Located at the corner of East Third and Race Streets
- Property includes 500-508 East Third Street, 250-254 Race Street and 255 Holbrook Court
- Situated in Lexington's Central Business District in the eastern gateway to downtown, making this a strategic location for your business
- Recent area redevelopment projects included Community Ventures Corporation's \$30M mixed-use project The Met Lex, the Main & Vine mixed-use 50,000 SF project and others
- The Met Lex, located at the corner of Midland & East Third, is a 75,000 SF mixed-use development that includes apartments, DV8 Kitchen Restaurant, retail, fitness and healthcare services
- Zoned B-1, Neighborhood Business and R-3, Planned Neighborhood Residential
- · Rental Rate: \$3,000 per month ground lease NNN