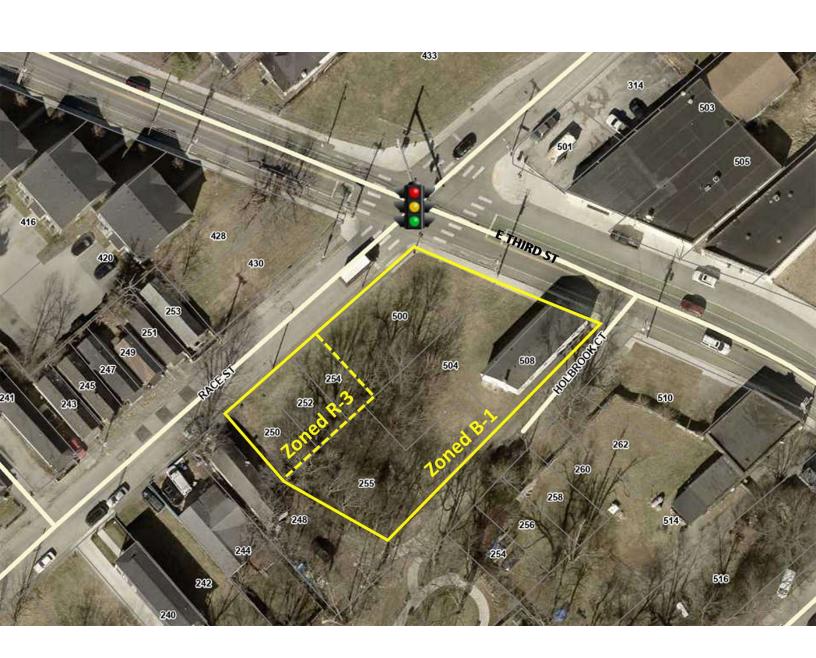

# Mixed-Use Development

500-508 East Third Street, 250-254 Race Street & 255 Holbrook Court | Lexington, Kentucky 40508

### **Property Highlights**

- · Retail, Office or Mixed-Use Opportunity!
- +/-0.5 AC for ground lease
- · Located at the corner of East Third and Race Streets
- Property includes 500-508 East Third Street, 250-254 Race Street and 255 Holbrook Court
- Situated in Lexington's Central Business District in the eastern gateway to downtown, making this a strategic location for your business
- Recent area redevelopment projects included Community Ventures Corporation's \$30M mixed-use project The Met Lex, the Main & Vine mixed-use 50,000 SF project and others
- The Met Lex, located at the corner of Midland & East Third, is a 75,000 SF mixed-use development that includes apartments, DV8 Kitchen Restaurant, retail, fitness and healthcare services
- Zoned B-1, Neighborhood Business and R-3, Planned Neighborhood Residential
- · Rental Rate: \$3,000 per month ground lease NNN

### Offering Summary

| Lease Rate: | \$3,000.00/month (Ground Lease NNN)                                      |
|-------------|--------------------------------------------------------------------------|
| Lot Size:   | 0.5 Acres                                                                |
| Zoning:     | B-1, Neighborhood Business &<br>R-3, Planned Neighborhood<br>Residential |