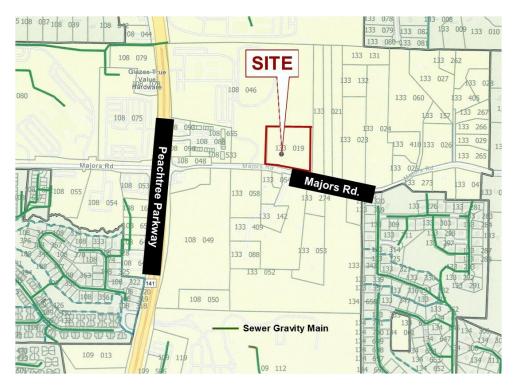

8417 Majors Road, Cumming, GA 30041

#### **PROPERTY HIGHLIGHTS**

- Good location 1 mile east of Exit 13, just off Peachtree Parkway
- Close to The Collection and South Forsyth High School
- Level topography
- · Approximately 418 feet road frontage
- · Commercial potential
- Strong demographics
- SHOWN BY APPOINTMENT ONLY!