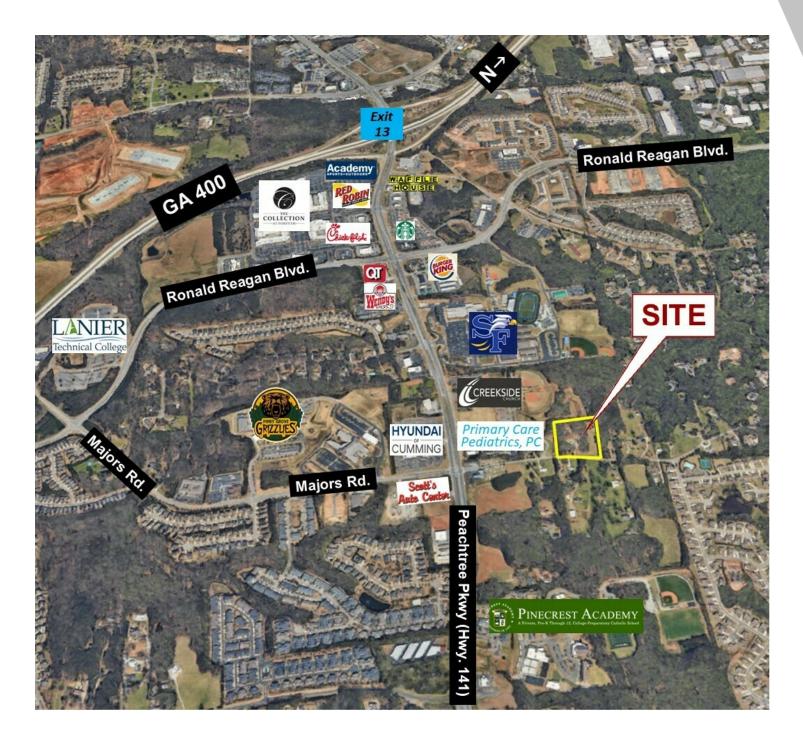

8417 Majors Road, Cumming, GA 30041

#### **PROPERTY HIGHLIGHTS**

- Good location 1 mile east of Exit 13, just off Peachtree Parkway
- Close to The Collection and South Forsyth High School
- Level topography
- · Approximately 418 feet road frontage
- · Commercial potential
- Strong demographics
- SHOWN BY APPOINTMENT ONLY!