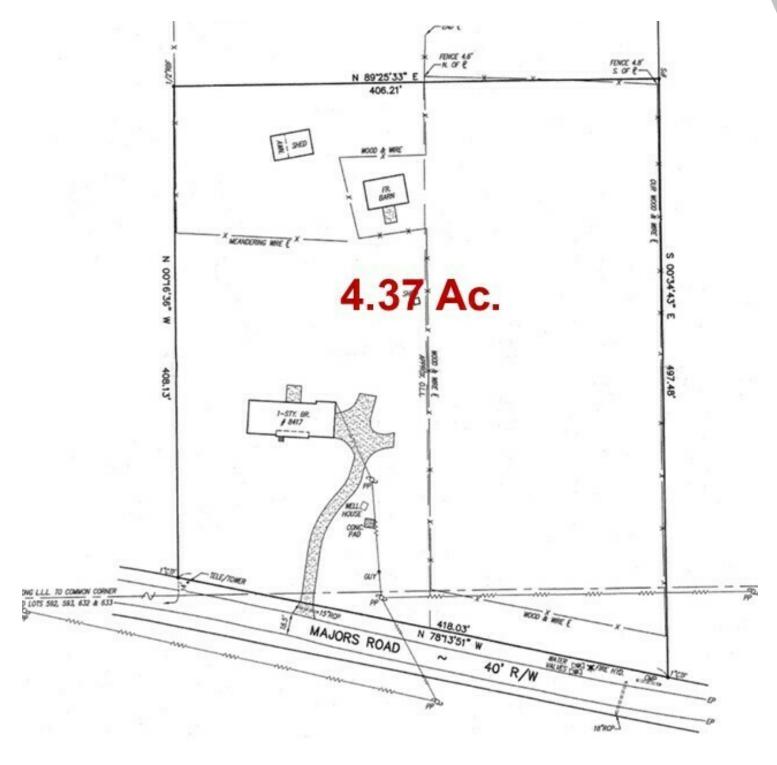

8417 Majors Road, Cumming, GA 30041

#### **PROPERTY HIGHLIGHTS**

- Good location 1 mile east of Exit 13, just off Peachtree Parkway
- Close to The Collection and South Forsyth High School
- Level topography
- · Approximately 418 feet road frontage
- · Commercial potential
- Strong demographics
- SHOWN BY APPOINTMENT ONLY!

### **OFFERING SUMMARY**

Sale Price:

\$1,200,000

Lot Size:

4.37 Acres

We obtained the information above from sources we believe to be reliable. However, we have not verified its accuracy and make no guarantee, warranty or representation about it. It is submitted subject to the possibility of errors, omissions, change of price, rental or other conditions, prior sale, lease or financing, or withdrawal without notice. We include projections, opinions, assumptions or estimates for example only, and they may not represent current or future performance of the property. You and your tax and legal advisors should conduct your own investigation of the property and transaction.