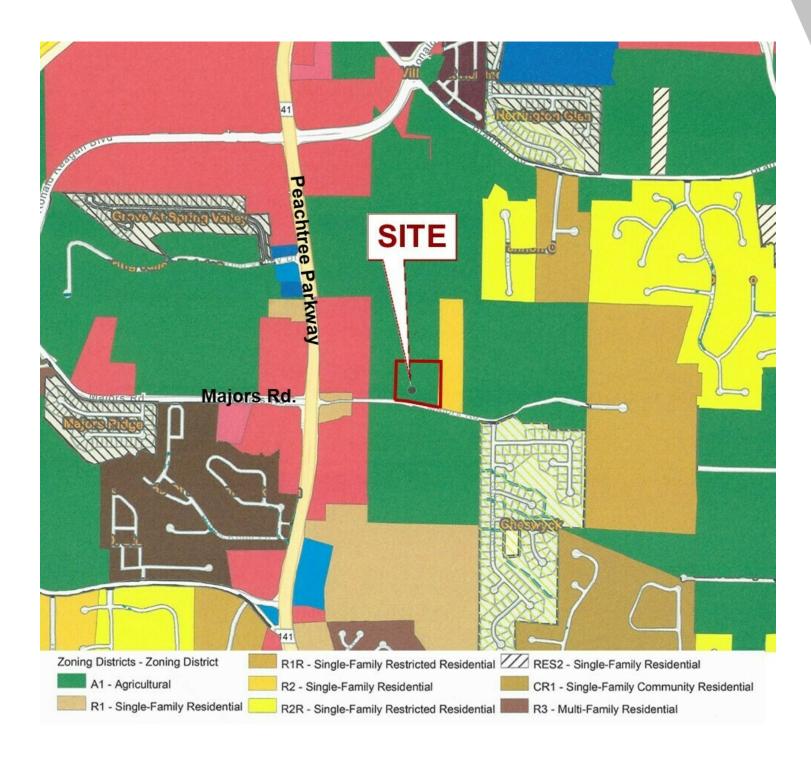

8417 Majors Road, Cumming, GA 30041

#### **PROPERTY HIGHLIGHTS**

- Good location 1 mile east of Exit 13, just off Peachtree Parkway
- Close to The Collection and South Forsyth High School
- Level topography
- · Approximately 418 feet road frontage
- · Commercial potential
- Strong demographics
- SHOWN BY APPOINTMENT ONLY!

### **OFFERING SUMMARY**

Sale Price:

\$1,200,000

Lot Size:

4.37 Acres

We obtained the information above from sources we believe to be reliable. However, we have not verified its accuracy and make no guarantee, warranty or representation about it. It is submitted subject to the possibility of errors, omissions, change of price, rental or other conditions, prior sale, lease or financing, or withdrawal without notice. We include projections, opinions, assumptions or estimates for example only, and they may not represent current or future performance of the property. You and your tax and legal advisors should conduct your own investigation of the property and transaction.