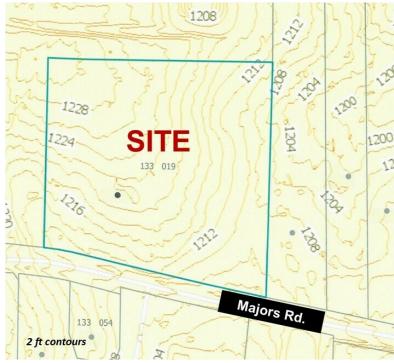

#### **PROPERTY HIGHLIGHTS**

- Good location 1 mile east of Exit 13, just off Peachtree Parkway
- Close to The Collection and South Forsyth High School
- Level topography
- · Approximately 418 feet road frontage
- · Commercial potential
- Strong demographics
- SHOWN BY APPOINTMENT ONLY!

### **OFFERING SUMMARY**

Sale Price:

\$1,200,000

Lot Size:

4.37 Acres

We obtained the information above from sources we believe to be reliable. However, we have not verified its accuracy and make no guarantee, warranty or representation about it. It is submitted subject to the possibility of errors, omissions, change of price, rental or other conditions, prior sale, lease or financing, or withdrawal without notice. We include projections, opinions, assumptions or estimates for example only, and they may not represent current or future performance of the property. You and your tax and legal advisors should conduct your own investigation of the property and transaction.