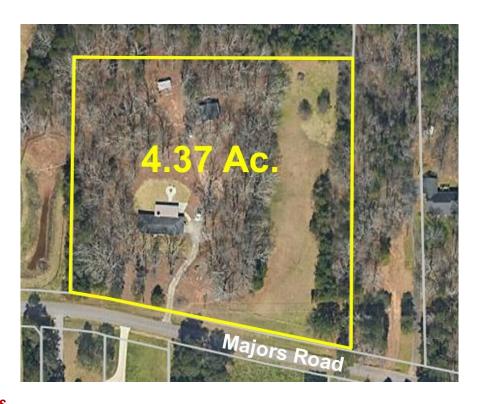

8417 Majors Road, Cumming, GA 30041

#### **PROPERTY HIGHLIGHTS**

- Good location 1 mile east of Exit 13, just off Peachtree Parkway
- Close to The Collection and South Forsyth High School
- Level topography
- · Approximately 418 feet road frontage
- · Commercial potential
- Strong demographics
- SHOWN BY APPOINTMENT ONLY!

### **OFFERING SUMMARY**

Sale Price:

\$1,200,000

Lot Size:

4.37 Acres

We obtained the information above from sources we believe to be reliable. However, we have not verified its accuracy and make no guarantee, warranty or representation about it. It is submitted subject to the possibility of errors, omissions, change of price, rental or other conditions, prior sale, lease or financing, or withdrawal without notice. We include projections, opinions, assumptions or estimates for example only, and they may not represent current or future performance of the property. You and your tax and legal advisors should conduct your own investigation of the property and transaction.