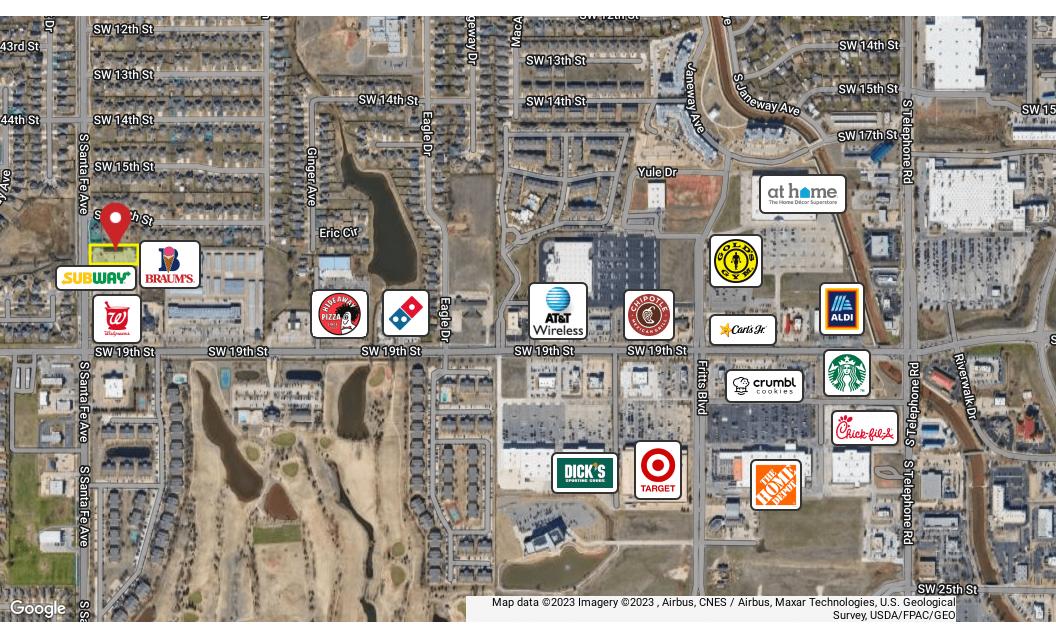

### PROPERTY DESCRIPTION

This available space is perfect for a QSR. Containing 1,560 SF of retail and a 240 SF office, this property is located in a high traffic area. Locally owned and managed, this well-maintained retail strip sits in the heart of Moore's commercial district with ease of access to lots of residential and near I-35. Ample parking spaces and signage available. Co-tenant is Subway and located adjacent to Braum's.