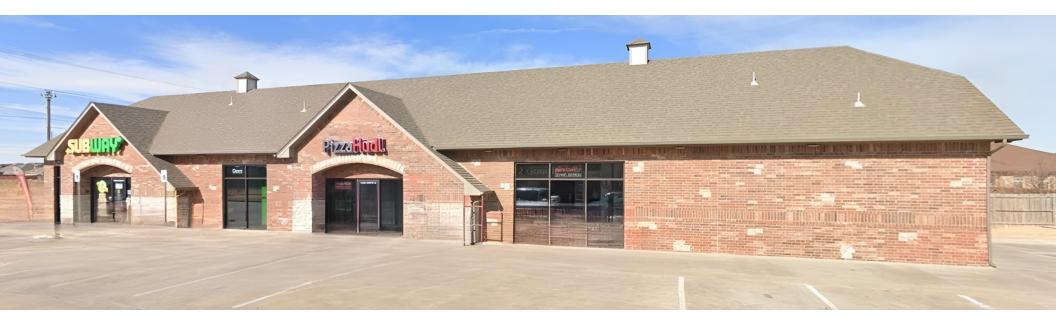

### PROPERTY DESCRIPTION

This available space is perfect for a QSR. Containing 1,560 SF of retail and a 240 SF office, this property is located in a high traffic area. Locally owned and managed, this well-maintained retail strip sits in the heart of Moore's commercial district with ease of access to lots of residential and near I-35. Ample parking spaces and signage available. Co-tenant is Subway and located adjacent to Braum's.

### PROPERTY HIGHLIGHTS

- Former PizzaHudl Location
- Ample Parking
- On Suite and Pylon Signage Available
- TI Money Available
- Equipment Available For Sale