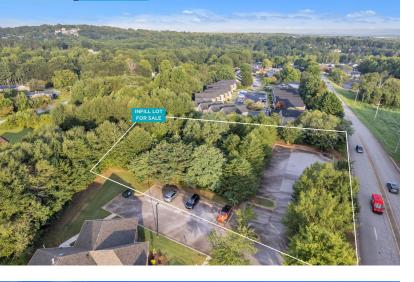

### **PROPERTY DESCRIPTION**

Discover a prime investment opportunity minutes from downtown Greer, SC! This 1.04 +/- acre infill lot, zoned OD (Office District), offers exceptional potential for commercial development. With the added advantage of an existing parking lot, it's the perfect canvas for a thriving business venture in this vibrant and growing community.

#### **PROPERTY HIGHLIGHTS**

- Zoned O-D
- Minutes from Greer City Hall
- Existing Parking Lot
- 1.04 +\- Acres
- Potential for Two Units on the Lot