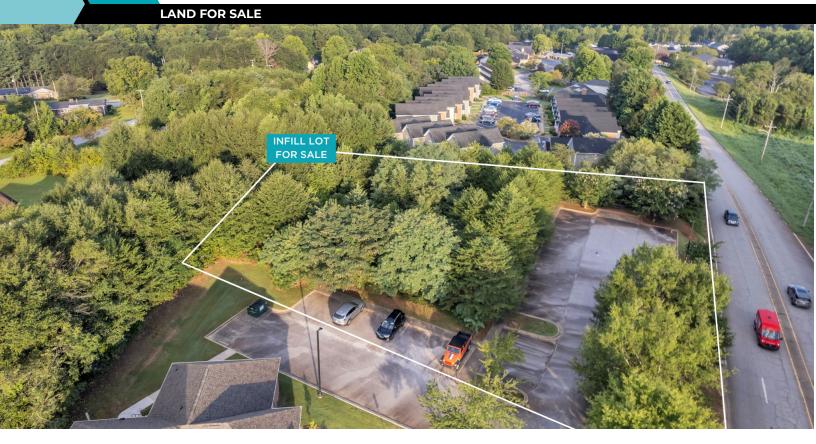

### **PROPERTY DESCRIPTION**

Discover a prime investment opportunity minutes from downtown Greer, SC! This 1.04 +/- acre infill lot, zoned OD (Office District), offers exceptional potential for commercial development. With the added advantage of an existing parking lot, it's the perfect canvas for a thriving business venture in this vibrant and growing community.

#### **PROPERTY HIGHLIGHTS**

- Zoned O-D
- Minutes from Greer City Hall
- Existing Parking Lot
- 1.04 +\- Acres
- Potential for Two Units on the Lot