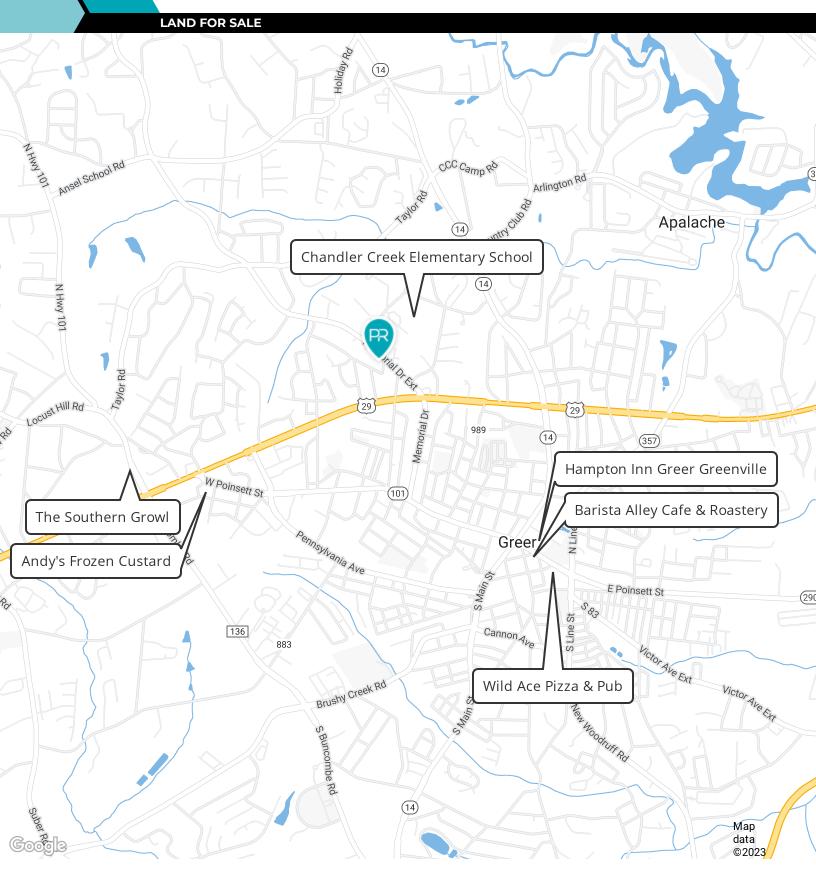

501 Memorial Drive Ext, Greer, SC 29651

### **PROPERTY DESCRIPTION**

Discover a prime investment opportunity minutes from downtown Greer, SC! This 1.04 +/- acre infill lot, zoned OD (Office District), offers exceptional potential for commercial development. With the added advantage of an existing parking lot, it's the perfect canvas for a thriving business venture in this vibrant and growing community.

#### **PROPERTY HIGHLIGHTS**

- Zoned O-D
- Minutes from Greer City Hall
- Existing Parking Lot
- 1.04 +\- Acres
- Potential for Two Units on the Lot