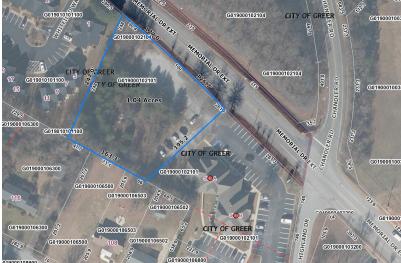

### **PROPERTY DESCRIPTION**

Discover a prime investment opportunity minutes from downtown Greer, SC! This 1.04 +/- acre infill lot, zoned OD (Office District), offers exceptional potential for commercial development. With the added advantage of an existing parking lot, it's the perfect canvas for a thriving business venture in this vibrant and growing community.

#### **PROPERTY HIGHLIGHTS**

- Zoned O-D
- Minutes from Greer City Hall
- Existing Parking Lot
- 1.04 +\- Acres
- Potential for Two Units on the Lot

#### **OFFERING SUMMARY**

| Sale Price: |      | \$325,000  |
|-------------|------|------------|
| Lot Size:   |      | 1.04 Acres |
|             | <br> |            |

| DEMOGRAPHICS      | IMILE    | 3 MILES  | 5 MILES  |
|-------------------|----------|----------|----------|
| Total Households  | 2,464    | 13,932   | 29,927   |
| Total Population  | 5,148    | 32,941   | 72,693   |
| Average HH Income | \$58,310 | \$63,003 | \$75,449 |