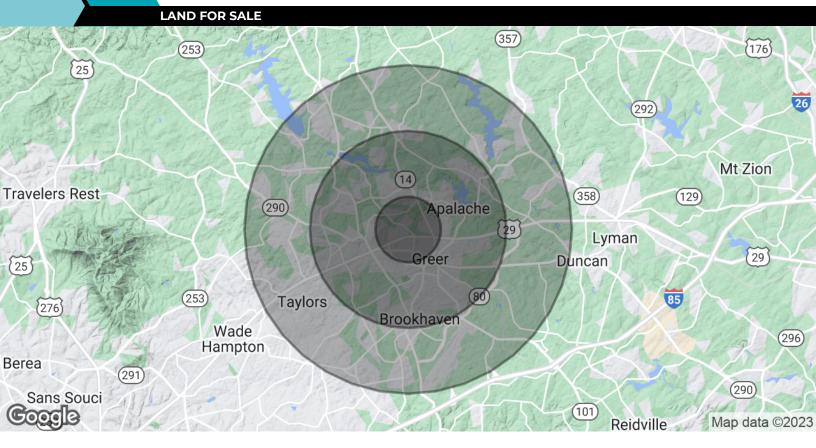

#### **OFFERING SUMMARY**

| Sale Price: |      | \$325,000  |
|-------------|------|------------|
| Lot Size:   |      | 1.04 Acres |
|             | <br> |            |

| DEMOGRAPHICS      | IMILE    | 3 MILES  | 5 MILES  |
|-------------------|----------|----------|----------|
| Total Households  | 2,464    | 13,932   | 29,927   |
| Total Population  | 5,148    | 32,941   | 72,693   |
| Average HH Income | \$58,310 | \$63,003 | \$75,449 |

501 Memorial Drive Ext, Greer, SC 29651

LAND FOR SALE

501 Memorial Drive Ext, Greer, SC 29651

501 Memorial Drive Ext, Greer, SC 29651

501 Memorial Drive Ext, Greer, SC 29651

| POPULATION           | 1 MILE    | 3 MILES   | 5 MILES   |
|----------------------|-----------|-----------|-----------|
| Total Population     | 5,148     | 32,941    | 72,693    |
| Average Age          | 39.9      | 39.5      | 40.4      |
| Average Age (Male)   | 36.3      | 36.7      | 38.9      |
| Average Age (Female) | 43.0      | 42.2      | 41.6      |
| HOUSEHOLDS & INCOME  | 1 MILE    | 3 MILES   | 5 MILES   |
| Total Households     | 2,464     | 13,932    | 29,927    |
| # of Persons per HH  | 2.1       | 2.4       | 2.4       |
| Average HH Income    | \$58,310  | \$63,003  | \$75,449  |
| Average House Value  | \$171,841 | \$157,893 | \$179,628 |
|                      |           |           |           |

\* Demographic data derived from 2020 ACS - US Census