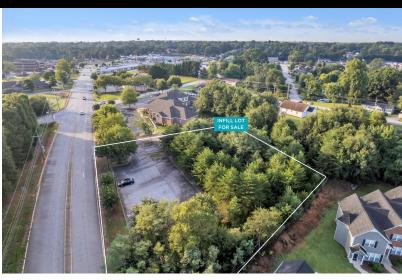

### **PROPERTY DESCRIPTION**

Discover a prime investment opportunity minutes from downtown Greer, SC! This 1.04 +/- acre infill lot, zoned OD (Office District), offers exceptional potential for commercial development. With the added advantage of an existing parking lot, it's the perfect canvas for a thriving business venture in this vibrant and growing community.

#### **PROPERTY HIGHLIGHTS**

- Zoned O-D
- Minutes from Greer City Hall
- Existing Parking Lot
- 1.04 +\- Acres
- Potential for Two Units on the Lot