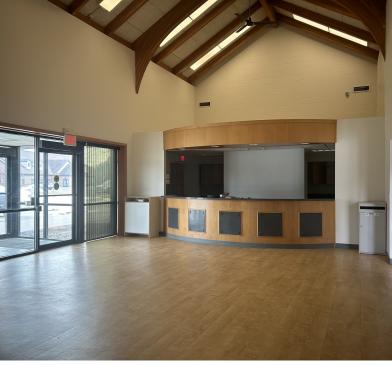

#### **Property Highlights**

- Up to 11,715 SF of Medical Space, that can be Divided
- Owner will Consider a Sale
- · X-Ray Room in the Suite
- · Functional Basement for Storage
- Ample Parking
- · Minutes from Ascension Genesys Hospital
- Procedure Rooms
- Physical Therapy Area