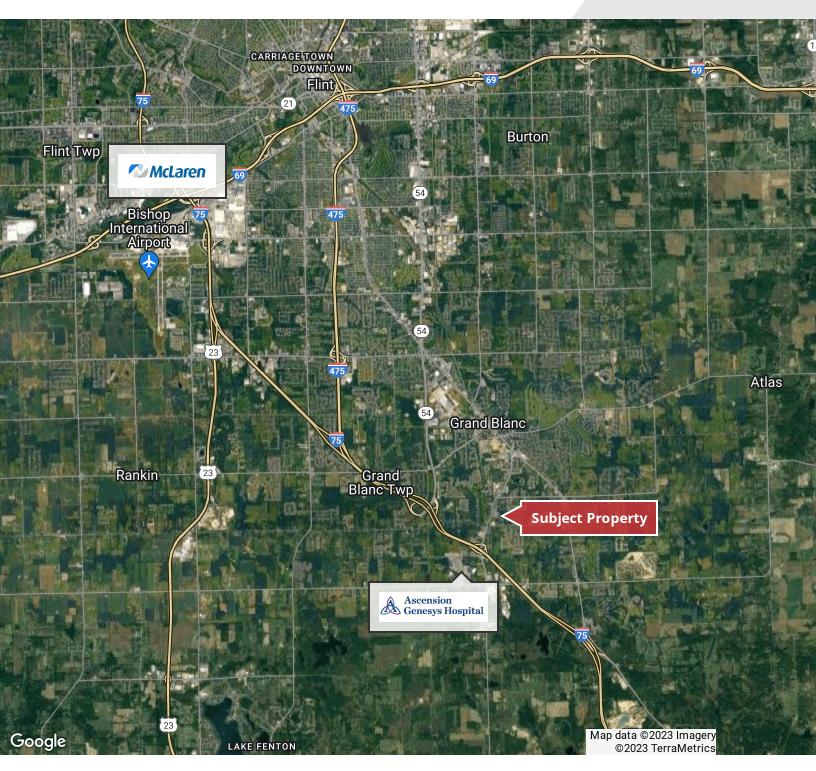

#### **Property Highlights**

- Up to 11,715 SF of Medical Space, that can be Divided
- Owner will Consider a Sale
- · X-Ray Room in the Suite
- · Functional Basement for Storage
- Ample Parking
- · Minutes from Ascension Genesys Hospital
- Procedure Rooms
- Physical Therapy Area