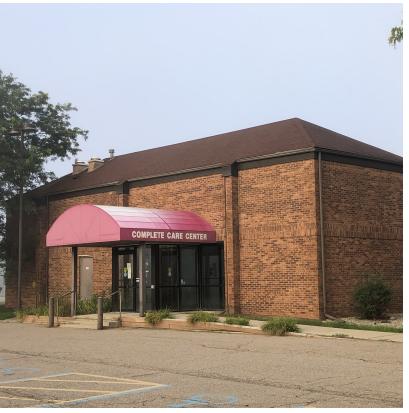

# 8401 Holly Road

Grand Blanc, Michigan 48439

#### **Property Highlights**

- Up to 11,715 SF of Medical Space, that can be Divided
- Owner will Consider a Sale
- · X-Ray Room in the Suite
- · Functional Basement for Storage
- Ample Parking
- · Minutes from Ascension Genesys Hospital
- Procedure Rooms
- Physical Therapy Area