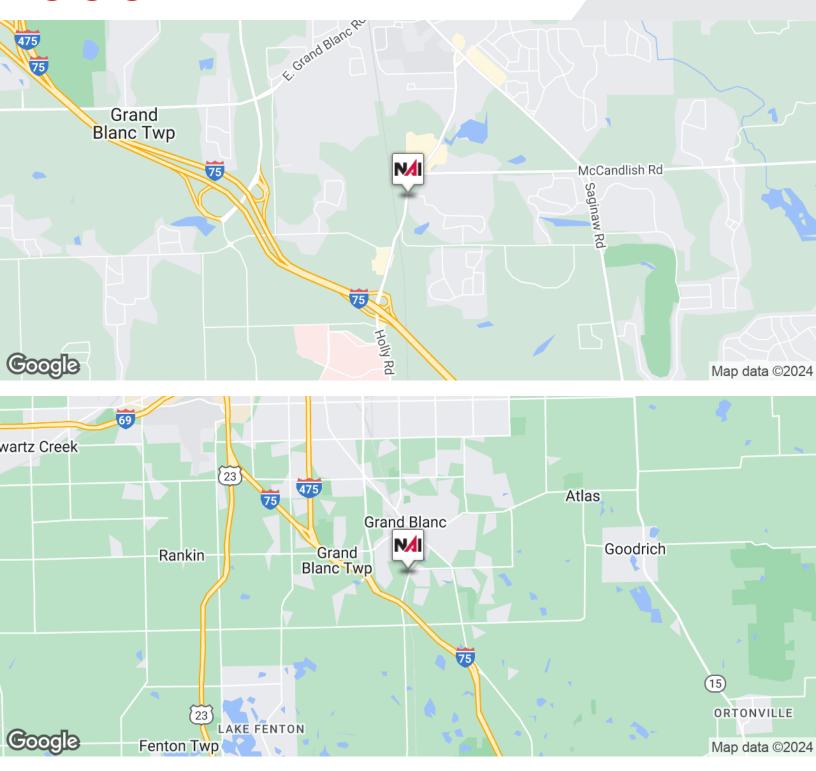

#### **Property Highlights**

- Up to 11,715 SF of Medical Space, that can be Divided
- Owner will Consider a Sale
- · X-Ray Room in the Suite
- · Functional Basement for Storage
- Ample Parking
- · Minutes from Ascension Genesys Hospital
- Procedure Rooms
- Physical Therapy Area