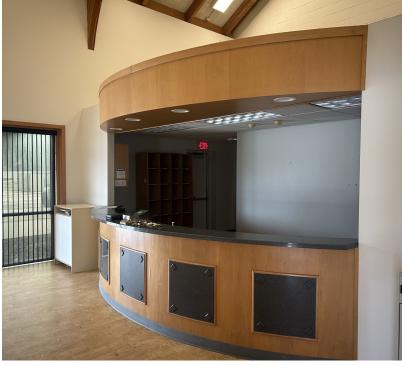

#### **Property Highlights**

- Up to 11,715 SF of Medical Space, that can be Divided
- Owner will Consider a Sale
- · X-Ray Room in the Suite
- · Functional Basement for Storage
- Ample Parking
- · Minutes from Ascension Genesys Hospital
- Procedure Rooms
- Physical Therapy Area