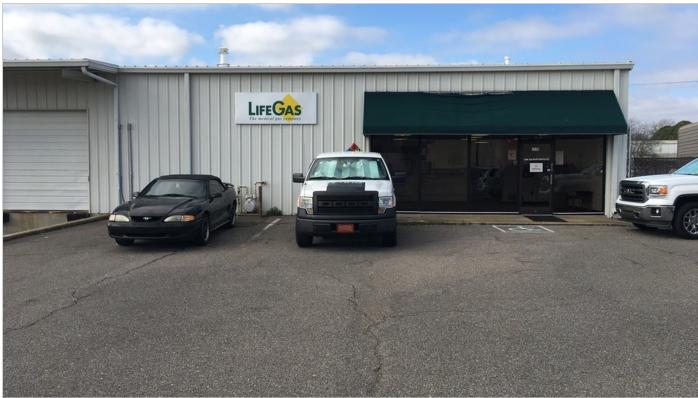

## **Property Features**

- 10,044 SF
- .8 Acres
- Asking Rate \$5.75 NNN
- Annual Taxes and Insurance Estimated at \$1.25 per foot
- 14' Clear Ceiling Height
- 40' x 25' Column Width
- 2 Dock Doors
- 3 Drive-In Doors
- Fully Fenced
- Located 5 miles from Memphis International Airport