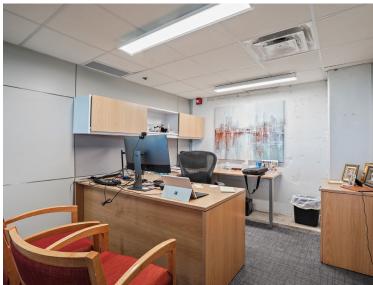

.



Scan or click here to view property website



## **PROPERTY SUMMARY**





Lease Rate \$24.00/SF Gross

Suite 100 | 5,010 SF Availability First Floor

Parking Free On-Site Parking



#### HIGHLIGHTS

- Landmark Office Building in Franklinton
- Views of Downtown Columbus
- Entire First Floor Available
- Creative-Tech Office Space
- Exposed Ceilings, Ductwork, and Concrete Floors and Walls
- Six Private Offices
- Two Conference Rooms
- Open Work Space for Workstations
- Adjacent to CoverMyMeds Campus
- Minutes from the Arena District, Scioto Peninsula, Grandview, and the core of Downtown
- Access to the Lower Scioto Greenway Path





## **FLOOR PLAN**



\*Furniture is owned by existing tenant and will be removed.

# **PROPERTY PHOTOGRAPHS**













# **PROPERTY PHOTOGRAPHS**















## **LOCATION MAP**





# **AERIAL**





# **CONTACT US**

### Matt Gregory, SIOR, CCIM

**Senior Vice President** 

駎

614.629.5234

614.937.6501

 $\searrow$ 

mgregory@ohioequities.com

### Andy Dutcher, SIOR

**Senior Vice President** 



614.629.5266



614.425.2959



adutcher@ohioequities.com

### Philip Bird, SIOR

Vice President



614.629.5296



614.557.9967



pbird@ohioequities.com