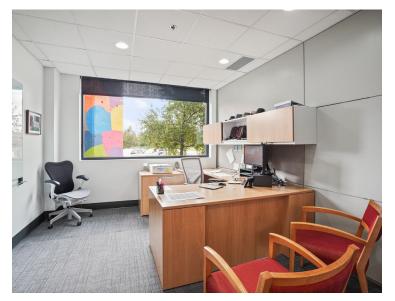

th.



Scan or click here to view property website



## **PROPERTY SUMMARY**





Lease Rate \$24.00/SF Gross

Suite 100 | 5,010 SF Availability First Floor

Parking Free On-Site Parking



#### HIGHLIGHTS

- Landmark Office Building in Franklinton
- Views of Downtown Columbus
- Entire First Floor Available
- Creative-Tech Office Space
- Exposed Ceilings, Ductwork, and Concrete Floors and Walls
- Six Private Offices
- Two Conference Rooms
- Open Work Space for Workstations
- Adjacent to CoverMyMeds Campus
- Minutes from the Arena District, Scioto Peninsula, Grandview, and the core of Downtown
- Access to the Lower Scioto Greenway Path





## **FLOOR PLAN**



\*Furniture is owned by existing tenant and will be removed.

# **PROPERTY PHOTOGRAPHS**













# **PROPERTY PHOTOGRAPHS**















## **LOCATION MAP**





# **AERIAL**





# **CONTACT US**

### Matt Gregory, SIOR, CCIM

**Senior Vice President** 

駎

614.629.5234

614.937.6501

 $\searrow$ 

mgregory@ohioequities.com

### Andy Dutcher, SIOR

**Senior Vice President** 



614.629.5266



614.425.2959



adutcher@ohioequities.com

### Philip Bird, SIOR

Vice President



614.629.5296



614.557.9967



pbird@ohioequities.com