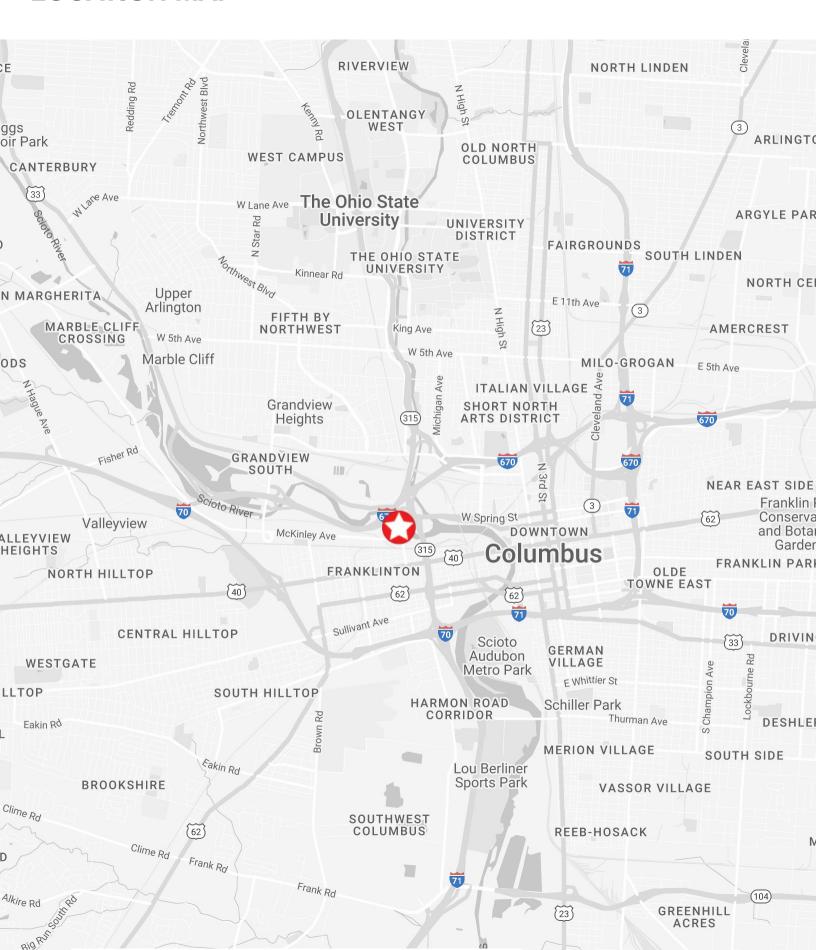

roperty website



## **PROPERTY SUMMARY**





Lease Rate \$24.00/SF Gross

Suite 100 | 5,010 SF Availability First Floor

Parking Free On-Site Parking



#### HIGHLIGHTS

- Landmark Office Building in Franklinton
- Views of Downtown Columbus
- Entire First Floor Available
- Creative-Tech Office Space
- Exposed Ceilings, Ductwork, and Concrete Floors and Walls
- Six Private Offices
- Two Conference Rooms
- Open Work Space for Workstations
- Adjacent to CoverMyMeds Campus
- Minutes from the Arena District, Scioto Peninsula, Grandview, and the core of Downtown
- Access to the Lower Scioto Greenway Path





## **FLOOR PLAN**



\*Furniture is owned by existing tenant and will be removed.

# **PROPERTY PHOTOGRAPHS**













# **PROPERTY PHOTOGRAPHS**















## **LOCATION MAP**





# **AERIAL**





# **CONTACT US**

### Matt Gregory, SIOR, CCIM

**Senior Vice President** 

駎

614.629.5234

614.937.6501

 $\searrow$ 

mgregory@ohioequities.com

### Andy Dutcher, SIOR

**Senior Vice President** 



614.629.5266



614.425.2959



adutcher@ohioequities.com

### Philip Bird, SIOR

Vice President



614.629.5296



614.557.9967



pbird@ohioequities.com