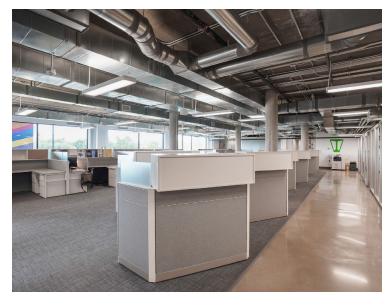

can or click here to view property website



## **PROPERTY SUMMARY**





Lease Rate \$24.00/SF Gross

Suite 100 | 5,010 SF Availability First Floor

Parking Free On-Site Parking



#### HIGHLIGHTS

- Landmark Office Building in Franklinton
- Views of Downtown Columbus
- Entire First Floor Available
- Creative-Tech Office Space
- Exposed Ceilings, Ductwork, and Concrete Floors and Walls
- Six Private Offices
- Two Conference Rooms
- Open Work Space for Workstations
- Adjacent to CoverMyMeds Campus
- Minutes from the Arena District, Scioto Peninsula, Grandview, and the core of Downtown
- Access to the Lower Scioto Greenway Path





## **FLOOR PLAN**



\*Furniture is owned by existing tenant and will be removed.

# **PROPERTY PHOTOGRAPHS**













# **PROPERTY PHOTOGRAPHS**















## **LOCATION MAP**





# **AERIAL**





# **CONTACT US**

### Matt Gregory, SIOR, CCIM

**Senior Vice President** 

駎

614.629.5234

614.937.6501

 $\searrow$ 

mgregory@ohioequities.com

### Andy Dutcher, SIOR

**Senior Vice President** 



614.629.5266



614.425.2959



adutcher@ohioequities.com

### Philip Bird, SIOR

Vice President



614.629.5296



614.557.9967



pbird@ohioequities.com