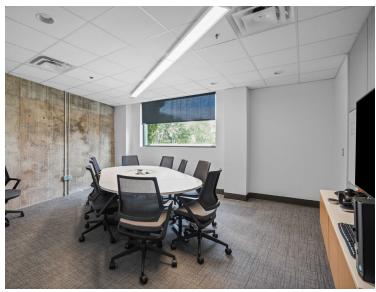

o the Lower Scioto Greenway path.



Scan or click here to view property website



## **PROPERTY SUMMARY**





Lease Rate \$24.00/SF Gross

Suite 100 | 5,010 SF Availability First Floor

Parking Free On-Site Parking



#### HIGHLIGHTS

- Landmark Office Building in Franklinton
- Views of Downtown Columbus
- Entire First Floor Available
- Creative-Tech Office Space
- Exposed Ceilings, Ductwork, and Concrete Floors and Walls
- Six Private Offices
- Two Conference Rooms
- Open Work Space for Workstations
- Adjacent to CoverMyMeds Campus
- Minutes from the Arena District, Scioto Peninsula, Grandview, and the core of Downtown
- Access to the Lower Scioto Greenway Path





## **FLOOR PLAN**



\*Furniture is owned by existing tenant and will be removed.

# **PROPERTY PHOTOGRAPHS**













# **PROPERTY PHOTOGRAPHS**















## **LOCATION MAP**





# **AERIAL**





# **CONTACT US**

### Matt Gregory, SIOR, CCIM

**Senior Vice President** 

駎

614.629.5234

614.937.6501

 $\searrow$ 

mgregory@ohioequities.com

### Andy Dutcher, SIOR

**Senior Vice President** 



614.629.5266



614.425.2959



adutcher@ohioequities.com

### Philip Bird, SIOR

Vice President



614.629.5296



614.557.9967



pbird@ohioequities.com