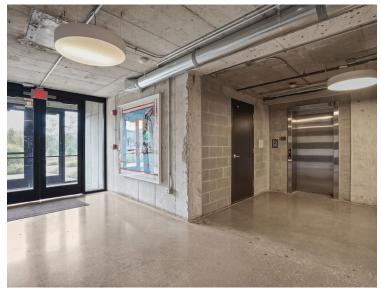

cess to the Lower Scioto Greenway path.



Scan or click here to view property website



## **PROPERTY SUMMARY**





Lease Rate \$24.00/SF Gross

Suite 100 | 5,010 SF Availability First Floor

Parking Free On-Site Parking



#### HIGHLIGHTS

- Landmark Office Building in Franklinton
- Views of Downtown Columbus
- Entire First Floor Available
- Creative-Tech Office Space
- Exposed Ceilings, Ductwork, and Concrete Floors and Walls
- Six Private Offices
- Two Conference Rooms
- Open Work Space for Workstations
- Adjacent to CoverMyMeds Campus
- Minutes from the Arena District, Scioto Peninsula, Grandview, and the core of Downtown
- Access to the Lower Scioto Greenway Path





## **FLOOR PLAN**



\*Furniture is owned by existing tenant and will be removed.

# **PROPERTY PHOTOGRAPHS**













# **PROPERTY PHOTOGRAPHS**















## **LOCATION MAP**





# **AERIAL**





# **CONTACT US**

### Matt Gregory, SIOR, CCIM

**Senior Vice President** 

駎

614.629.5234

614.937.6501

 $\searrow$ 

mgregory@ohioequities.com

### Andy Dutcher, SIOR

**Senior Vice President** 



614.629.5266



614.425.2959



adutcher@ohioequities.com

### Philip Bird, SIOR

Vice President



614.629.5296



614.557.9967



pbird@ohioequities.com