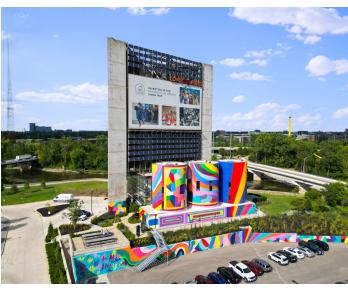

ena District, Scioto Peninsula, Grandview and the core of Downtown. This location provides great accessibility to all areas of the city. Employees and visitors enjoy easy access from I-670, SR-315, and US-33. Current availability includes 5,010 SF on the first floor. This well balanced creative-tech office space has six private offices, two conference rooms, and open work space with exposed ceilings, ductwork and concrete floors and walls. Abundant parking is available on site at a ratio of 5:1,000 SF. Employees and guests can also enjoy the outdoors with convenient access to the Lower Scioto Greenway path.



Scan or click here to view property website



## **PROPERTY SUMMARY**





Lease Rate \$24.00/SF Gross

Suite 100 | 5,010 SF Availability First Floor

Parking Free On-Site Parking



#### HIGHLIGHTS

- Landmark Office Building in Franklinton
- Views of Downtown Columbus
- Entire First Floor Available
- Creative-Tech Office Space
- Exposed Ceilings, Ductwork, and Concrete Floors and Walls
- Six Private Offices
- Two Conference Rooms
- Open Work Space for Workstations
- Adjacent to CoverMyMeds Campus
- Minutes from the Arena District, Scioto Peninsula, Grandview, and the core of Downtown
- Access to the Lower Scioto Greenway Path





## **FLOOR PLAN**



\*Furniture is owned by existing tenant and will be removed.

# **PROPERTY PHOTOGRAPHS**













# **PROPERTY PHOTOGRAPHS**















## **LOCATION MAP**





# **AERIAL**





# **CONTACT US**

### Matt Gregory, SIOR, CCIM

**Senior Vice President** 

駎

614.629.5234

614.937.6501

 $\searrow$ 

mgregory@oh