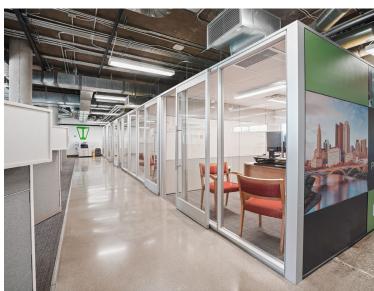

Scan or click here to view property website



## **PROPERTY SUMMARY**





Lease Rate \$24.00/SF Gross

Suite 100 | 5,010 SF Availability First Floor

Parking Free On-Site Parking



#### HIGHLIGHTS

- Landmark Office Building in Franklinton
- Views of Downtown Columbus
- Entire First Floor Available
- Creative-Tech Office Space
- Exposed Ceilings, Ductwork, and Concrete Floors and Walls
- Six Private Offices
- Two Conference Rooms
- Open Work Space for Workstations
- Adjacent to CoverMyMeds Campus
- Minutes from the Arena District, Scioto Peninsula, Grandview, and the core of Downtown
- Access to the Lower Scioto Greenway Path





## **FLOOR PLAN**



\*Furniture is owned by existing tenant and will be removed.

# **PROPERTY PHOTOGRAPHS**













# **PROPERTY PHOTOGRAPHS**















## **LOCATION MAP**





# **AERIAL**





# **CONTACT US**

### Matt Gregory, SIOR, CCIM

**Senior Vice President** 

駎

614.629.5234

614.937.6501

 $\searrow$ 

mgregory@ohioequities.com

### Andy Dutcher, SIOR

**Senior Vice President** 



614.629.5266



614.425.2959



adutcher@ohioequities.com

### Philip Bird, SIOR

Vice President



614.629.5296



614.557.9967



pbird@ohioequities.com