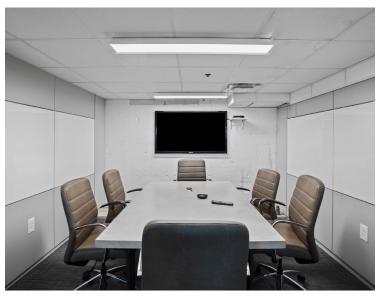

Scan or click here to view property website



## **PROPERTY SUMMARY**





Lease Rate \$24.00/SF Gross

Suite 100 | 5,010 SF Availability First Floor

Parking Free On-Site Parking



#### HIGHLIGHTS

- Landmark Office Building in Franklinton
- Views of Downtown Columbus
- Entire First Floor Available
- Creative-Tech Office Space
- Exposed Ceilings, Ductwork, and Concrete Floors and Walls
- Six Private Offices
- Two Conference Rooms
- Open Work Space for Workstations
- Adjacent to CoverMyMeds Campus
- Minutes from the Arena District, Scioto Peninsula, Grandview, and the core of Downtown
- Access to the Lower Scioto Greenway Path





## **FLOOR PLAN**



\*Furniture is owned by existing tenant and will be removed.

# **PROPERTY PHOTOGRAPHS**













# **PROPERTY PHOTOGRAPHS**















## **LOCATION MAP**





# **AERIAL**





# **CONTACT US**

### Matt Gregory, SIOR, CCIM

**Senior Vice President** 

駎

614.629.5234

614.937.6501

 $\searrow$ 

mgregory@ohioequities.com

### Andy Dutcher, SIOR

**Senior Vice President** 



614.629.5266



614.425.2959



adutcher@ohioequities.com

### Philip Bird, SIOR

Vice President



614.629.5296



614.557.9967



pbird@ohioequities.com