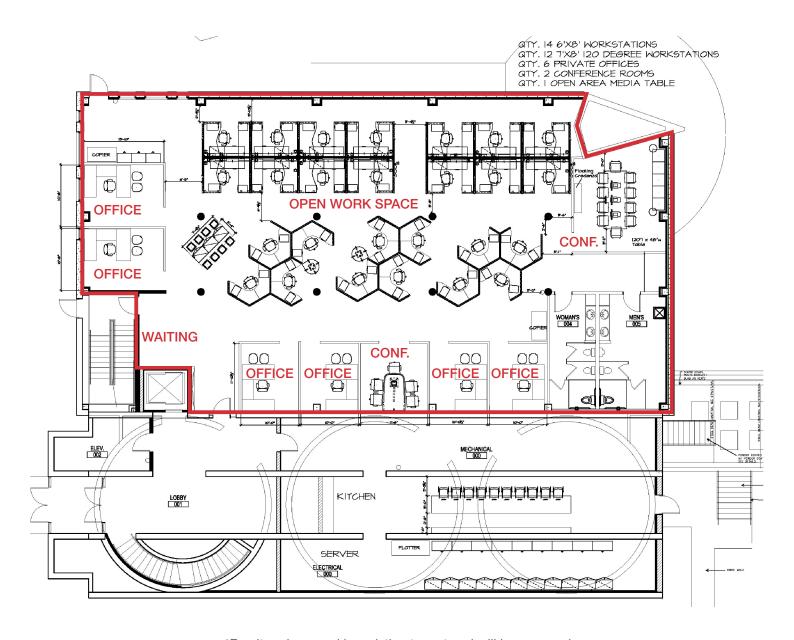

te at a ratio of 5:1,000 SF. Employees and guests can also enjoy the outdoors with convenient access to the Lower Scioto Greenway path.



Scan or click here to view property website



## **PROPERTY SUMMARY**





Lease Rate \$24.00/SF Gross

Suite 100 | 5,010 SF Availability First Floor

Parking Free On-Site Parking



#### HIGHLIGHTS

- Landmark Office Building in Franklinton
- Views of Downtown Columbus
- Entire First Floor Available
- Creative-Tech Office Space
- Exposed Ceilings, Ductwork, and Concrete Floors and Walls
- Six Private Offices
- Two Conference Rooms
- Open Work Space for Workstations
- Adjacent to CoverMyMeds Campus
- Minutes from the Arena District, Scioto Peninsula, Grandview, and the core of Downtown
- Access to the Lower Scioto Greenway Path





## **FLOOR PLAN**



\*Furniture is owned by existing tenant and will be removed.

# **PROPERTY PHOTOGRAPHS**













# **PROPERTY PHOTOGRAPHS**















## **LOCATION MAP**





# **AERIAL**





# **CONTACT US**

### Matt Gregory, SIOR, CCIM

**Senior Vice President** 

駎

614.629.5234

614.937.6501

 $\searrow$ 

mgregory@ohioequities.com

### Andy Dutcher, SIOR

**Senior Vice President** 



614.629.5266



614.425.2959



adutcher@ohioequities.com

### Philip Bird, SIOR

Vice President



614.629.5296



614.557.9967



pbird@ohioequities.com