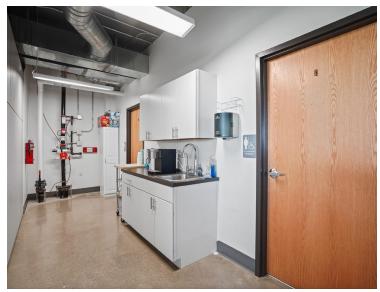

n or click here to view property website



## **PROPERTY SUMMARY**





Lease Rate \$24.00/SF Gross

Suite 100 | 5,010 SF Availability First Floor

Parking Free On-Site Parking



#### HIGHLIGHTS

- Landmark Office Building in Franklinton
- Views of Downtown Columbus
- Entire First Floor Available
- Creative-Tech Office Space
- Exposed Ceilings, Ductwork, and Concrete Floors and Walls
- Six Private Offices
- Two Conference Rooms
- Open Work Space for Workstations
- Adjacent to CoverMyMeds Campus
- Minutes from the Arena District, Scioto Peninsula, Grandview, and the core of Downtown
- Access to the Lower Scioto Greenway Path





## **FLOOR PLAN**



\*Furniture is owned by existing tenant and will be removed.

# **PROPERTY PHOTOGRAPHS**













# **PROPERTY PHOTOGRAPHS**















## **LOCATION MAP**





# **AERIAL**





# **CONTACT US**

### Matt Gregory, SIOR, CCIM

**Senior Vice President** 

駎

614.629.5234

614.937.6501

 $\searrow$ 

mgregory@ohioequities.com

### Andy Dutcher, SIOR

**Senior Vice President** 



614.629.5266



614.425.2959



adutcher@ohioequities.com

### Philip Bird, SIOR

Vice President



614.629.5296



614.557.9967



pbird@ohioequities.com