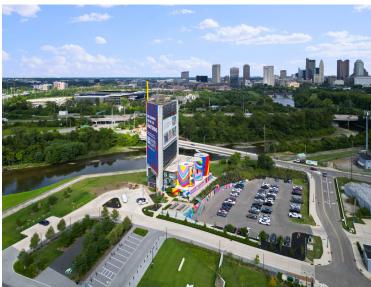

access to the Lower Scioto Greenway path.



Scan or click here to view property website



## **PROPERTY SUMMARY**





Lease Rate \$24.00/SF Gross

Suite 100 | 5,010 SF Availability First Floor

Parking Free On-Site Parking



#### HIGHLIGHTS

- Landmark Office Building in Franklinton
- Views of Downtown Columbus
- Entire First Floor Available
- Creative-Tech Office Space
- Exposed Ceilings, Ductwork, and Concrete Floors and Walls
- Six Private Offices
- Two Conference Rooms
- Open Work Space for Workstations
- Adjacent to CoverMyMeds Campus
- Minutes from the Arena District, Scioto Peninsula, Grandview, and the core of Downtown
- Access to the Lower Scioto Greenway Path





## **FLOOR PLAN**



\*Furniture is owned by existing tenant and will be removed.

# **PROPERTY PHOTOGRAPHS**













# **PROPERTY PHOTOGRAPHS**















## **LOCATION MAP**





# **AERIAL**





# **CONTACT US**

### Matt Gregory, SIOR, CCIM

**Senior Vice President** 

駎

614.629.5234

614.937.6501

 $\searrow$ 

mgregory@ohioequities.com

### Andy Dutcher, SIOR

**Senior Vice President** 



614.629.5266



614.425.2959



adutcher@ohioequities.com

### Philip Bird, SIOR

Vice President



614.629.5296



614.557.9967



pbird@ohioequities.com