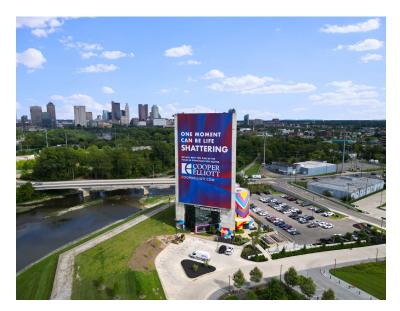

t access to the Lower Scioto Greenway path.



Scan or click here to view property website



## **PROPERTY SUMMARY**





Lease Rate \$24.00/SF Gross

Suite 100 | 5,010 SF Availability First Floor

Parking Free On-Site Parking



#### HIGHLIGHTS

- Landmark Office Building in Franklinton
- Views of Downtown Columbus
- Entire First Floor Available
- Creative-Tech Office Space
- Exposed Ceilings, Ductwork, and Concrete Floors and Walls
- Six Private Offices
- Two Conference Rooms
- Open Work Space for Workstations
- Adjacent to CoverMyMeds Campus
- Minutes from the Arena District, Scioto Peninsula, Grandview, and the core of Downtown
- Access to the Lower Scioto Greenway Path





## **FLOOR PLAN**



\*Furniture is owned by existing tenant and will be removed.

# **PROPERTY PHOTOGRAPHS**













# **PROPERTY PHOTOGRAPHS**















## **LOCATION MAP**





# **AERIAL**





# **CONTACT US**

### Matt Gregory, SIOR, CCIM

**Senior Vice President** 

駎

614.629.5234

614.937.6501

 $\searrow$ 

mgregory@ohioequities.com

### Andy Dutcher, SIOR

**Senior Vice President** 



614.629.5266



614.425.2959



adutcher@ohioequities.com

### Philip Bird, SIOR

Vice President



614.629.5296



614.557.9967



pbird@ohioequities.com