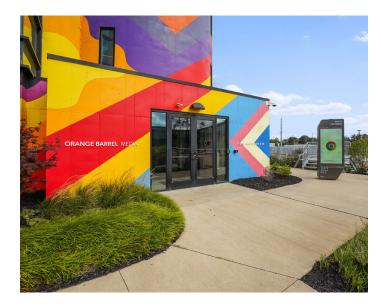

king is available on site at a ratio of 5:1,000 SF. Employees and guests can also enjoy the outdoors with convenient access to the Lower Scioto Greenway path.



Scan or click here to view property website



## **PROPERTY SUMMARY**





Lease Rate \$24.00/SF Gross

Suite 100 | 5,010 SF Availability First Floor

Parking Free On-Site Parking



#### HIGHLIGHTS

- Landmark Office Building in Franklinton
- Views of Downtown Columbus
- Entire First Floor Available
- Creative-Tech Office Space
- Exposed Ceilings, Ductwork, and Concrete Floors and Walls
- Six Private Offices
- Two Conference Rooms
- Open Work Space for Workstations
- Adjacent to CoverMyMeds Campus
- Minutes from the Arena District, Scioto Peninsula, Grandview, and the core of Downtown
- Access to the Lower Scioto Greenway Path





## **FLOOR PLAN**



\*Furniture is owned by existing tenant and will be removed.

# **PROPERTY PHOTOGRAPHS**













# **PROPERTY PHOTOGRAPHS**















## **LOCATION MAP**





# **AERIAL**





# **CONTACT US**

### Matt Gregory, SIOR, CCIM

**Senior Vice President** 

駎

614.629.5234

614.937.6501

 $\searrow$ 

mgregory@ohioequities.com

### Andy Dutcher, SIOR

**Senior Vice President** 



614.629.5266



614.425.2959



adutcher@ohioequities.com

### Philip Bird, SIOR

Vice President



614.629.5296



614.557.9967



pbird@ohioequities.com