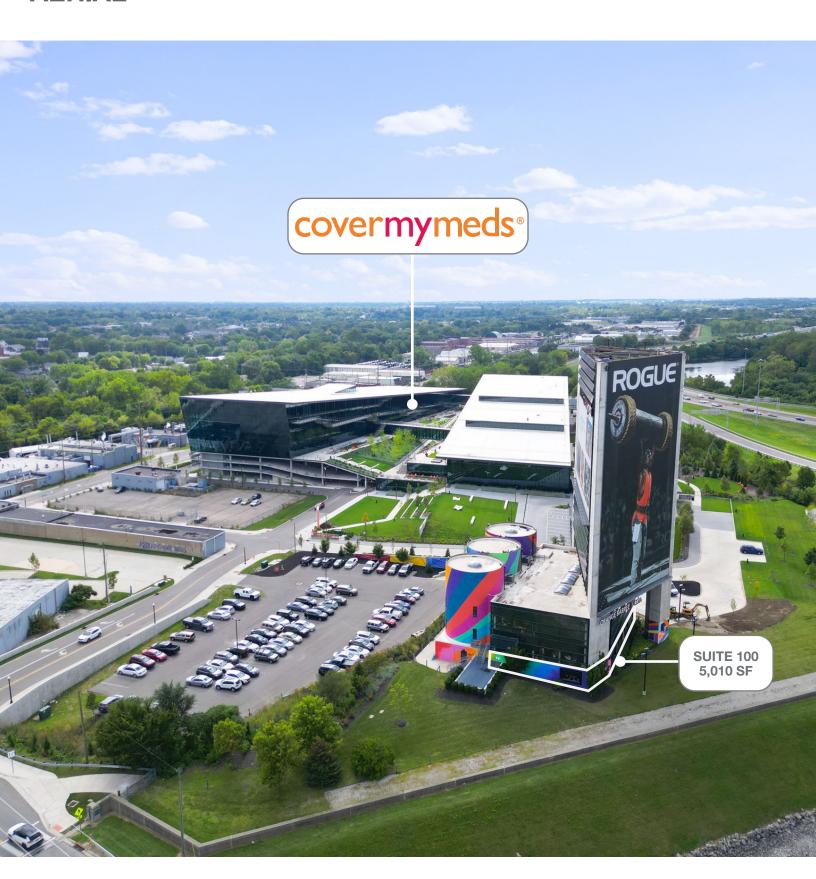

# **AERIAL**

## LANDMARK OFFICE BUILDING IN FRANKLINTON

250 N Hartford Ave is one of the most recognizable and unique and noticeable office buildings in Columbus. Situated immediately west of Downtown in the thriving neighborhood of Franklinton; it is adjacent to the new Covermymeds main campus and minutes from the Arena District, Scioto Peninsula, Grandview and the core of Downtown. This location provides great accessibility to all areas of the city. Employees and visitors enjoy easy access from I-670, SR-315, and US-33. Current availability includes 5,010 SF on the first floor. This well balanced creative-tech office space has six private offices, two conference rooms, and open work space with exposed ceilings, ductwork and concrete floors and walls. Abundant parking is available on site at a ratio of 5:1,000 SF. Employees and guests can also enjoy the outdoors with convenient access to the Lower Scioto Greenway path.