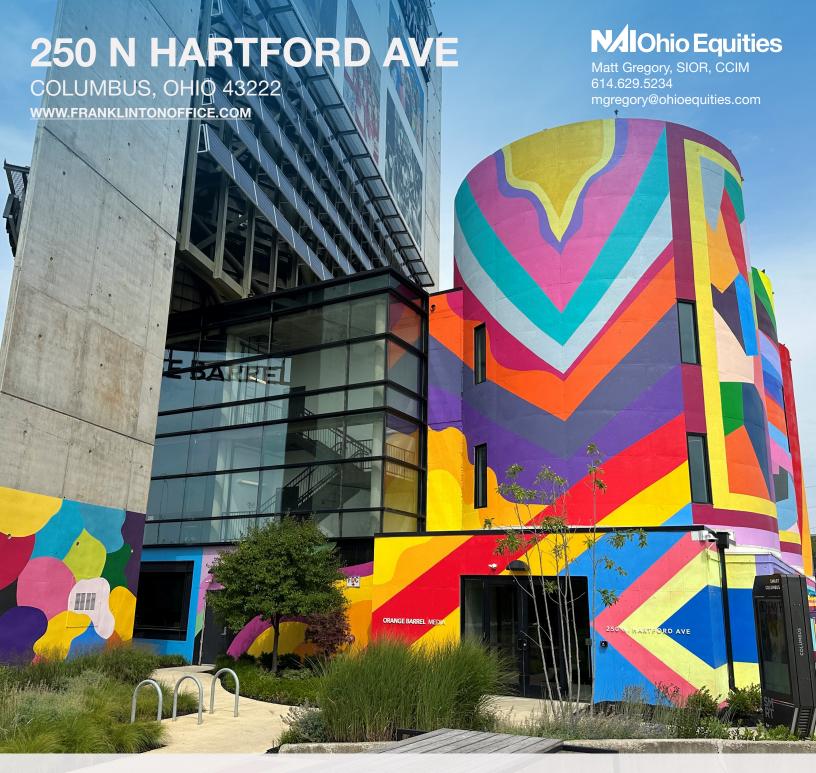

## LANDMARK OFFICE BUILDING IN FRANKLINTON

250 N Hartford Ave is one of the most recognizable and unique and noticeable office buildings in Columbus. Situated immediately west of Downtown in the thriving neighborhood of Franklinton; it is adjacent to the new Covermymeds main campus and minutes from the Arena District, Scioto Peninsula, Grandview and the core of Downtown. This location provides great accessibility to all areas of the city. Employees and visitors enjoy easy access from I-670, SR-315, and US-33. Current availability includes 5,010 SF on the first floor. This well balanced creative-tech office space has six private offices, two conference rooms, and open work space with exposed ceilings, ductwork and concrete floors and walls. Abundant parking is available on site at a ratio of 5:1,000 SF. Employees and guests can also enjoy the outdoors with convenient access to the Lower Scioto Greenway path.

#### HIGHLIGHTS

- Landmark Office Building in Franklinton
- Views of Downtown Columbus
- Entire First Floor Available
- Creative-Tech Office Space
- Exposed Ceilings, Ductwork, and Concrete Floors and Walls
- Six Private Offices
- Two Conference Rooms
- Open Work Space for Workstations
- Adjacent to CoverMyMeds Campus
- Minutes from the Arena District, Scioto Peninsula, Grandview, and the core of Downtown
- Access to the Lower Scioto Greenway Path