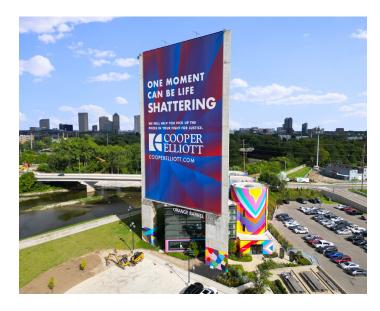

hriving neighborhood of Franklinton; it is adjacent to the new Covermymeds main campus and minutes from the Arena District, Scioto Peninsula, Grandview and the core of Downtown. This location provides great accessibility to all areas of the city. Employees and visitors enjoy easy access from I-670, SR-315, and US-33. Current availability includes 5,010 SF on the first floor. This well balanced creative-tech office space has six private offices, two conference rooms, and open work space with exposed ceilings, ductwork and concrete floors and walls. Abundant parking is available on site at a ratio of 5:1,000 SF. Employees and guests can also enjoy the outdoors with convenient access to the Lower Scioto Greenway path.



Scan or click here to view property website



## **PROPERTY SUMMARY**





Lease Rate \$24.00/SF Gross

Suite 100 | 5,010 SF Availability First Floor

Parking Free On-Site Parking



#### HIGHLIGHTS

- Landmark Office Building in Franklinton
- Views of Downtown Columbus
- Entire First Floor Available
- Creative-Tech Office Space
- Exposed Ceilings, Ductwork, and Concrete Floors and Walls
- Six Private Offices
- Two Conference Rooms
- Open Work Space for Workstations
- Adjacent to CoverMyMeds Campus
- Minutes from the Arena District, Scioto Peninsula, Grandview, and the core of Downtown
- Access to the Lower Scioto Greenway Path





## **FLOOR PLAN**



\*Furniture is owned by existing tenant and will be removed.

# **PROPERTY PHOTOGRAPHS**













# **PROPERTY PHOTOGRAPHS**















## **LOCATION MAP**





# **AERIAL**





# **CONTACT US**

###