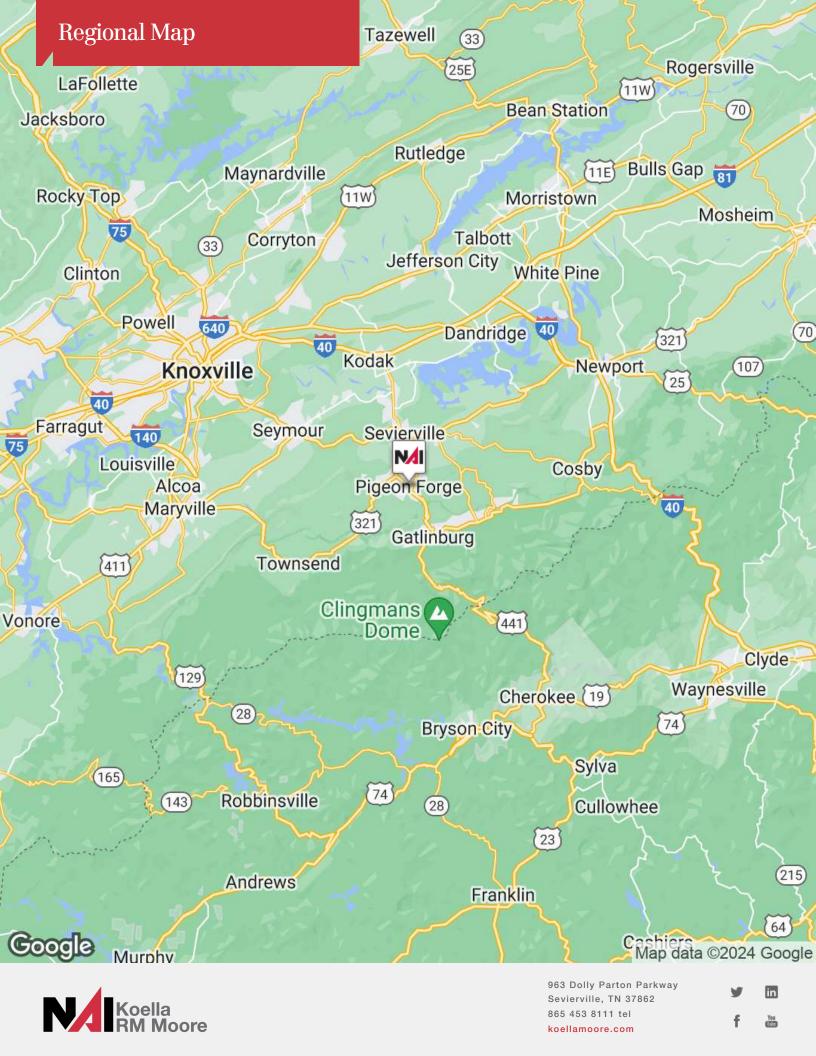

## **Commercial Development Land**

Teaster Lane

Pigeon Forge, Tennessee 37863

| SALE PRICE:    | \$325,000                                |
|----------------|------------------------------------------|
| GRM:           |                                          |
| LOT SIZE:      | 1.83 Acres                               |
| APN #:         | 094D A 004.00, 004.01<br>& 005.00        |
| ZONING:        | C-6 Mixed-use<br>Commercial District     |
| MARKET:        | Knoxville-Morristown-<br>Sevierville CSA |
| SUB MARKET:    | Pigeon Forge                             |
| CROSS STREETS: | Teaster Lane & Ridge<br>Road             |
| TRAFFIC COUNT: | 22,929                                   |
|                |                                          |

### **Property Highlights**

- Extensive road frontage
- Municipal utilities available
- Commercial zoning district
- Corner tract

### **Property Overview**

Three adjacent commercially zoned parcels located on the north side of Teaster Lane within the city limits of Pigeon Forge, Tennessee. The combined 1.83-acre tract is zoned for mixed-use commercial use. The property is long and narrow with relatively steep topography. Excellent road frontage and visibility. Teaster Lane has experienced major growth in commercial development in recent years. Some developments are: The Ripken Experience, The Mountain Mile, Pigeon Forge Convention Center, The Island and numerous franchise hotels.