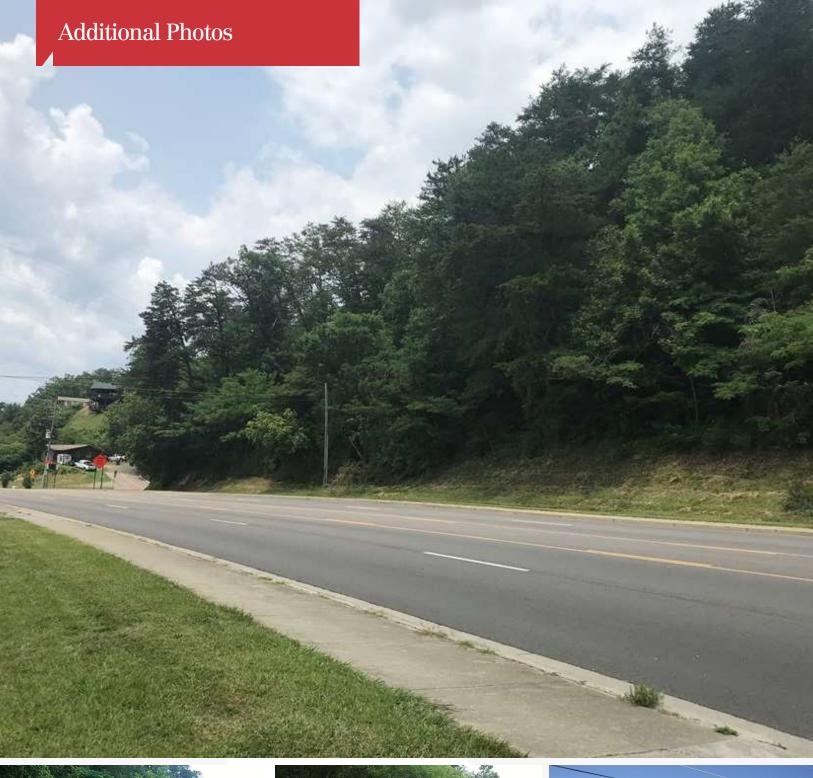

### **Property Highlights**

- Extensive road frontage
- Municipal utilities available
- Commercial zoning district
- Corner tract

### **Property Overview**

Three adjacent commercially zoned parcels located on the north side of Teaster Lane within the city limits of Pigeon Forge, Tennessee. The combined 1.83-acre tract is zoned for mixed-use commercial use. The property is long and narrow with relatively steep topography. Excellent road frontage and visibility. Teaster Lane has experienced major growth in commercial development in recent years. Some developments are: The Ripken Experience, The Mountain Mile, Pigeon Forge Convention Center, The Island and numerous franchise hotels.