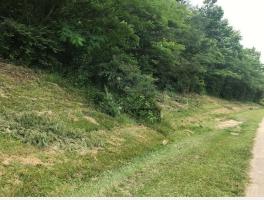

## **Commercial Development Land**

Teaster Lane

Pigeon Forge, Tennessee 37863

| SALE PRICE:    | \$325,000                                |
|----------------|------------------------------------------|
| GRM:           |                                          |
| LOT SIZE:      | 1.83 Acres                               |
| APN #:         | 094D A 004.00, 004.01<br>& 005.00        |
| ZONING:        | C-6 Mixed-use<br>Commercial District     |
| MARKET:        | Knoxville-Morristown-<br>Sevierville CSA |
| SUB MARKET:    | Pigeon Forge                             |
| CROSS STREETS: | Teaster Lane & Ridge<br>Road             |
| TRAFFIC COUNT: | 22,929                                   |
|                |                                          |

### **Property Overview**

Three adjacent commercially zoned parcels located on the north side of Teaster Lane within the city limits of Pigeon Forge, Tennessee. The combined 1.83-acre tract is zoned for mixed-use commercial use. The property is long and narrow with relatively steep topography. Excellent road frontage and visibility. Teaster Lane has experienced major growth in commercial development in recent years. Some developments are: The Ripken Experience, The Mountain Mile, Pigeon Forge Convention Center, The Island and numerous franchise hotels.