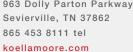

## **Commercial Development Land**

Teaster Lane

Pigeon Forge, Tennessee 37863

| SALE PRICE:    | \$325,000                                |
|----------------|------------------------------------------|
| GRM:           |                                          |
| LOT SIZE:      | 1.83 Acres                               |
| APN #:         | 094D A 004.00, 004.01<br>& 005.00        |
| ZONING:        | C-6 Mixed-use<br>Commercial District     |
| MARKET:        | Knoxville-Morristown-<br>Sevierville CSA |
| SUB MARKET:    | Pigeon Forge                             |
| CROSS STREETS: | Teaster Lane & Ridge<br>Road             |
| TRAFFIC COUNT: | 22,929                                   |
|                |                                          |

### **Property Overview**

Three adjacent commercially zoned parcels located on the north side of Teaster Lane within the city limits of Pigeon Forge, Tennessee. The combined 1.83-acre tract is zoned for mixed-use commercial use. The property is long and narrow with relatively steep topography. Excellent road frontage and visibility. Teaster Lane has experienced major growth in commercial development in recent years. Some developments are: The Ripken Experience, The Mountain Mile, Pigeon Forge Convention Center, The Island and numerous franchise hotels.

#### **Location Overview**

Located on the northeast corner of Ridge Road and Teaster Lane, within the city limits of Pigeon Forge, Sevier County, Tennessee