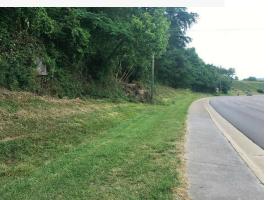

## **Commercial Development Land**

Teaster Lane

Pigeon Forge, Tennessee 37863

| SALE PRICE:    | \$325,000                                |
|----------------|------------------------------------------|
| GRM:           |                                          |
| LOT SIZE:      | 1.83 Acres                               |
| APN #:         | 094D A 004.00, 004.01<br>& 005.00        |
| ZONING:        | C-6 Mixed-use<br>Commercial District     |
| MARKET:        | Knoxville-Morristown-<br>Sevierville CSA |
| SUB MARKET:    | Pigeon Forge                             |
| CROSS STREETS: | Teaster Lane & Ridge<br>Road             |
| TRAFFIC COUNT: | 22,929                                   |
|                |                                          |

### **Property Overview**

Three adjacent commercially zoned parcels located on the north side of Teaster Lane within the city limits of Pigeon Forge, Tennessee. The combined 1.83-acre tract is zoned for mixed-use commercial use. The property is long and narrow with relatively steep topography. Excellent road frontage and visibility. Teaster Lane has experienced major growth in commercial development in recent years. Some developments are: The Ripken Experience, The Mountain Mile, Pigeon Forge Convention Center, The Island and numerous franchise hotels.