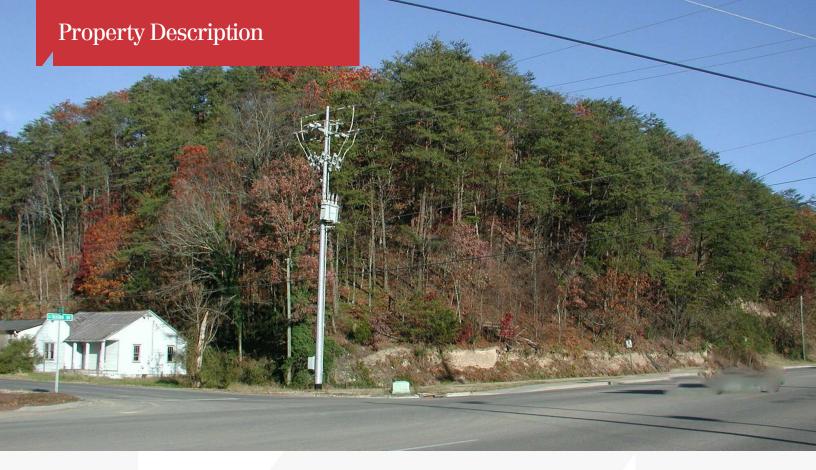

### **Property Overview**

Three adjacent commercially zoned parcels located on the north side of Teaster Lane within the city limits of Pigeon Forge, Tennessee. The combined 1.83-acre tract is zoned for mixed-use commercial use. The property is long and narrow with relatively steep topography. Excellent road frontage and visibility. Teaster Lane has experienced major growth in commercial development in recent years. Some developments are: The Ripken Experience, The Mountain Mile, Pigeon Forge Convention Center, The Island and numerous franchise hotels.

#### **Location Overview**

Located on the northeast corner of Ridge Road and Teaster Lane, within the city limits of Pigeon Forge, Sevier County, Tennessee