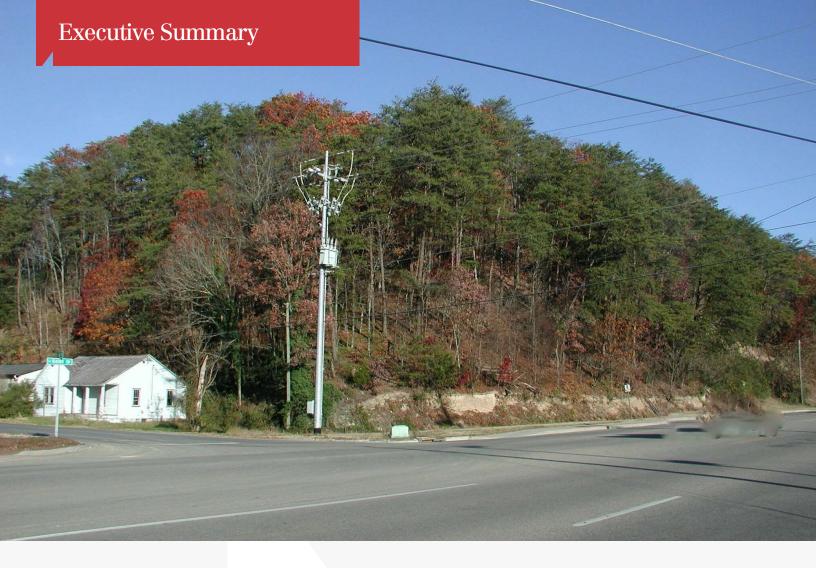

### **Property Overview**

Three adjacent commercially zoned parcels located on the north side of Teaster Lane within the city limits of Pigeon Forge, Tennessee. The combined 1.83-acre tract is zoned for mixed-use commercial use. The property is long and narrow with relatively steep topography. Excellent road frontage and visibility. Teaster Lane has experienced major growth in commercial development in recent years. Some developments are: The Ripken Experience, The Mountain Mile, Pigeon Forge Convention Center, The Island and numerous franchise hotels.

#### **Location Overview**

Located on the northeast corner of Ridge Road and Teaster Lane, within the city limits of Pigeon Forge, Sevier County, Tennessee