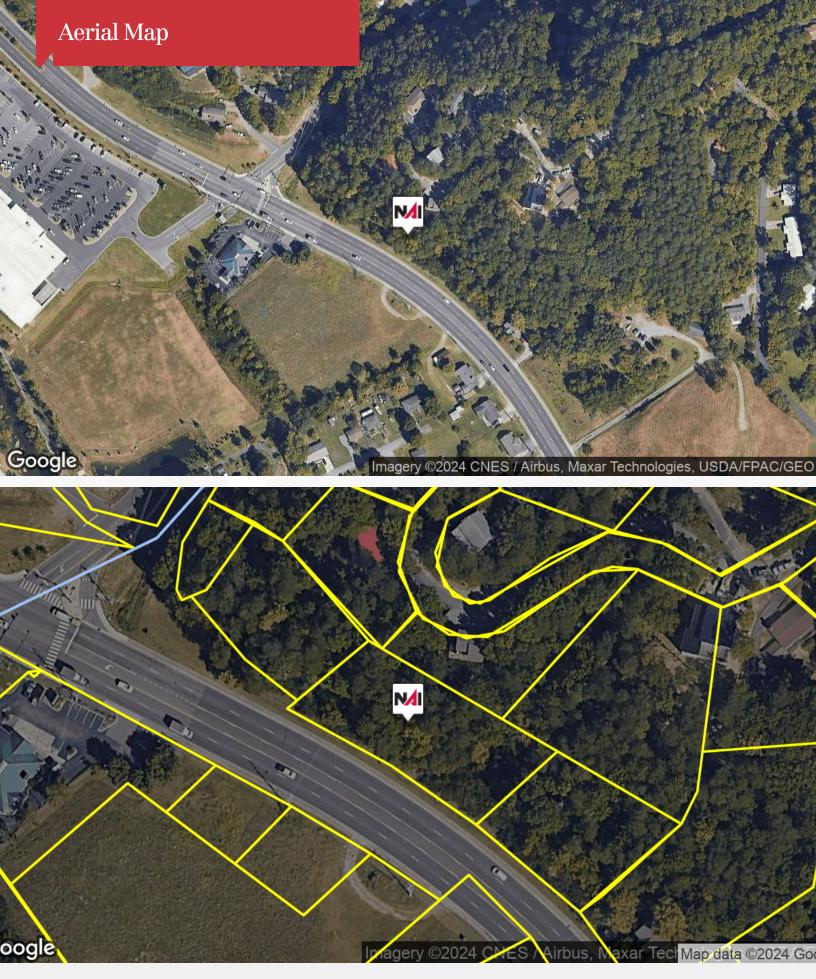

### **Property Overview**

Three adjacent commercially zoned parcels located on the north side of Teaster Lane within the city limits of Pigeon Forge, Tennessee. The combined 1.83-acre tract is zoned for mixed-use commercial use. The property is long and narrow with relatively steep topography. Excellent road frontage and visibility. Teaster Lane has experienced major growth in commercial development in recent years. Some developments are: The Ripken Experience, The Mountain Mile, Pigeon Forge Convention Center, The Island and numerous franchise hotels.

#### **Location Overview**

Located on the northeast corner of Ridge Road and Teaster Lane, within the city limits of Pigeon Forge, Sevier County, Tennessee