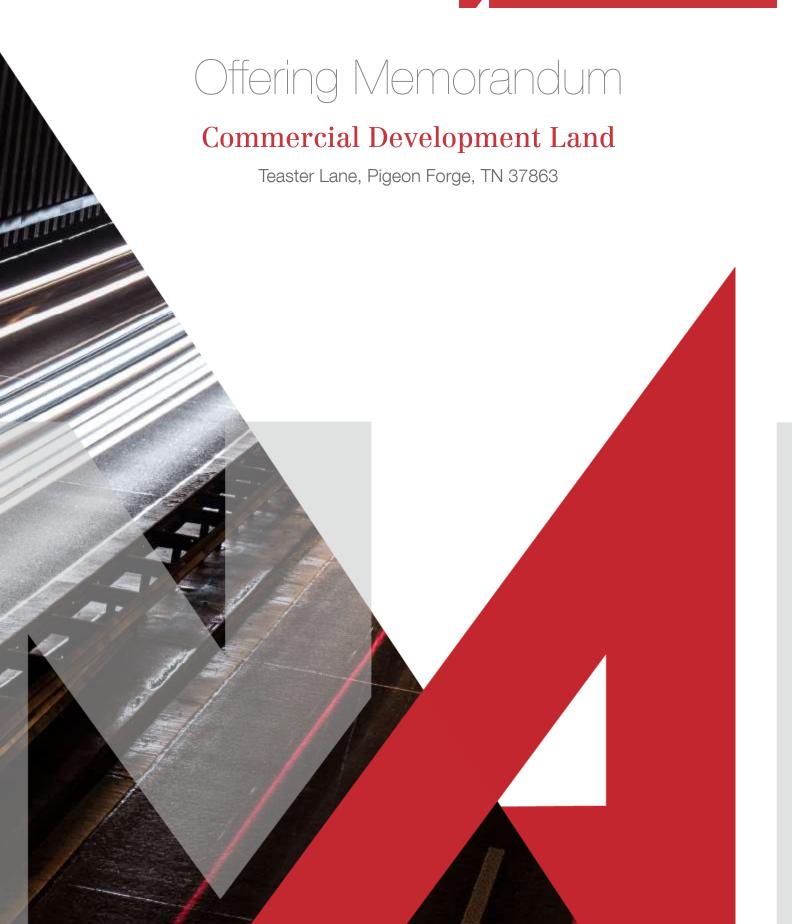

## **Commercial Development Land**

Teaster Lane

Pigeon Forge, Tennessee 37863

| SALE PRICE:    | \$325,000                                |
|----------------|------------------------------------------|
| GRM:           |                                          |
| LOT SIZE:      | 1.83 Acres                               |
| APN #:         | 094D A 004.00, 004.01<br>& 005.00        |
| ZONING:        | C-6 Mixed-use<br>Commercial District     |
| MARKET:        | Knoxville-Morristown-<br>Sevierville CSA |
| SUB MARKET:    | Pigeon Forge                             |
| CROSS STREETS: | Teaster Lane & Ridge<br>Road             |
| TRAFFIC COUNT: | 22,929                                   |
|                |                                          |

### **Property Overview**

Three adjacent commercially zoned parcels located on the north side of Teaster Lane within the city limits of Pigeon Forge, Tennessee. The combined 1.83-acre tract is zoned for mixed-use commercial use. The property is long and narrow with relatively steep topography. Excellent road frontage and visibility. Teaster Lane has experienced major growth in commercial development in recent years. Some developments are: The Ripken Experience, The Mountain Mile, Pigeon Forge Convention Center, The Island and numerous franchise hotels.