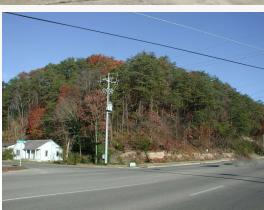

## **Commercial Development Land**

Teaster Lane

Pigeon Forge, Tennessee 37863

| SALE PRICE:    | \$325,000                                |
|----------------|------------------------------------------|
| GRM:           |                                          |
| LOT SIZE:      | 1.83 Acres                               |
| APN #:         | 094D A 004.00, 004.01<br>& 005.00        |
| ZONING:        | C-6 Mixed-use<br>Commercial District     |
| MARKET:        | Knoxville-Morristown-<br>Sevierville CSA |
| SUB MARKET:    | Pigeon Forge                             |
| CROSS STREETS: | Teaster Lane & Ridge<br>Road             |
| TRAFFIC COUNT: | 22,929                                   |
|                |                                          |

#### **Location Overview**

Located on the northeast corner of Ridge Road and Teaster Lane, within the city limits of Pigeon Forge, Sevier County, Tennessee