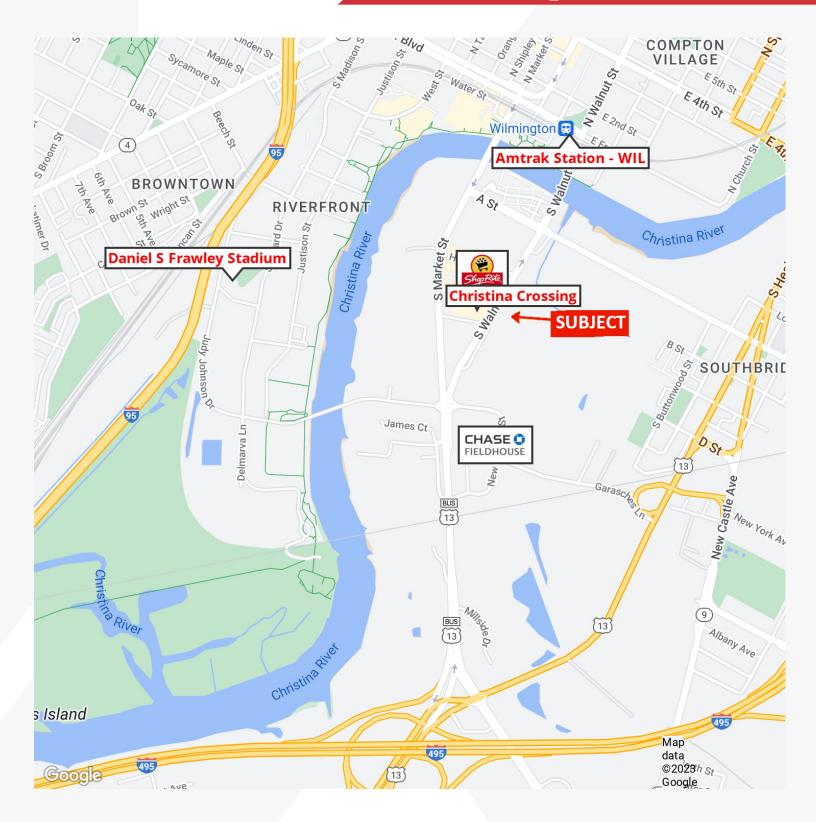

#### **Property Features**

- +/- 1.35 acres located in rapidly developing Riverfront East.
- Parcel numbers 2605000054 and 2605000081.
- Site can be made contiguous and enlarged with acquisition of "paper street" (Howard Street) from City of Wilmington. Buyer must conduct negotiations directly with City of Wilmington to acquire the "paper street." Note attached drawing.
- Zoned M-1; will require re-zoning to construct residential apartments, office or retail.
- High visibility site with over 378 feet of frontage on S. Walnut St.
- Easy access to both I-95 and I-495.
- 28,725 AADT, 2022 DelDot study
- Directly across from Christina Crossing Shopping Center, anchored by Shop-Rite.
- Just north of Winner Collision Center. •
- Close proximity to Joseph R. Biden, Jr. Railroad Station, The Chase 76ers Fieldhouse, Riverfront Wilmington dining and other amenities.