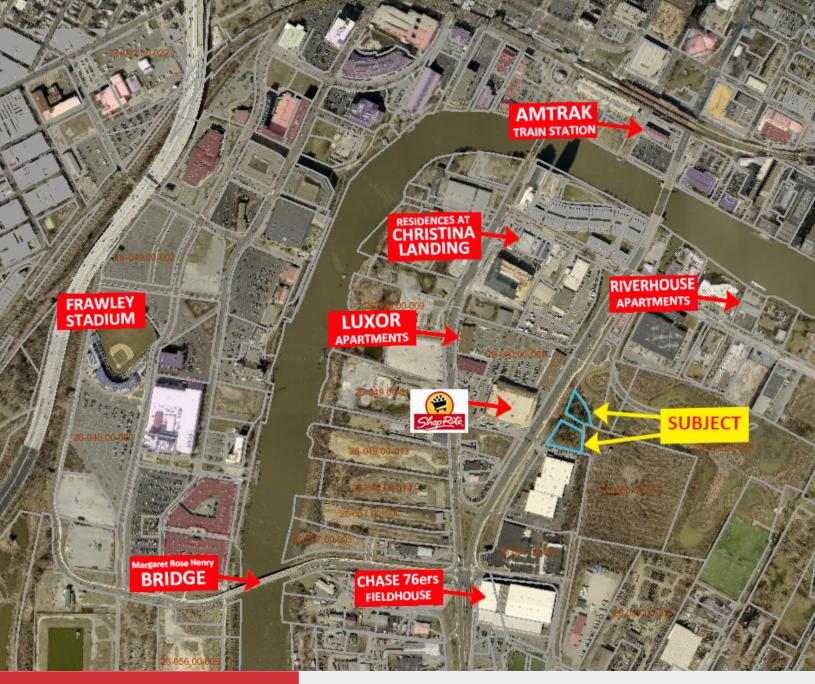

#### **Property Features**

- +/- 1.35 acres located in rapidly developing Riverfront East.
- Parcel numbers 2605000054 and 2605000081.
- Site can be made contiguous and enlarged with acquisition of "paper street" (Howard Street) from City of Wilmington. Buyer must conduct negotiations directly with City of Wilmington to acquire the "paper street." Note attached drawing.
- Zoned M-1; will require re-zoning to construct residential apartments, office or retail.
- High visibility site with over 378 feet of frontage on S. Walnut St.
- Easy access to both I-95 and I-495.
- 28,725 AADT, 2022 DelDot study
- Directly across from Christina Crossing Shopping Center, anchored by Shop-Rite.
- Just north of Winner Collision Center. •
- Close proximity to Joseph R. Biden, Jr. Railroad Station, The Chase 76ers Fieldhouse, Riverfront Wilmington dining and other amenities.