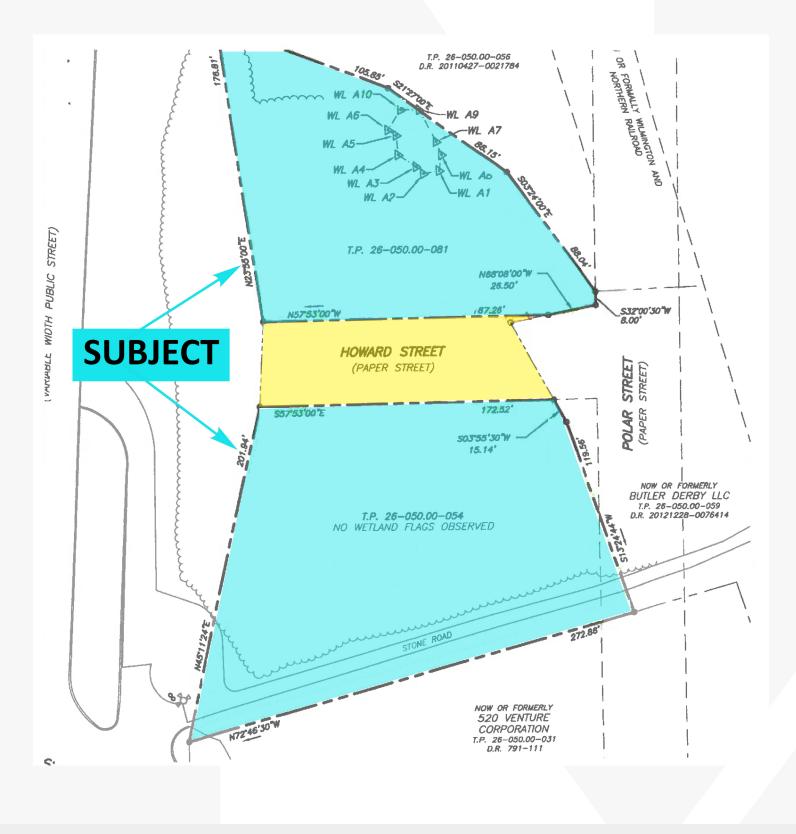

#### **Property Features**

- +/- 1.35 acres located in rapidly developing Riverfront East.
- Parcel numbers 2605000054 and 2605000081.
- Site can be made contiguous and enlarged with acquisition of "paper street" (Howard Street) from City of Wilmington. Buyer must conduct negotiations directly with City of Wilmington to acquire the "paper street." Note attached drawing.
- Zoned M-1; will require re-zoning to construct residential apartments, office or retail.
- High visibility site with over 378 feet of frontage on S. Walnut St.
- Easy access to both I-95 and I-495.
- 28,725 AADT, 2022 DelDot study
- Directly across from Christina Crossing Shopping Center, anchored by Shop-Rite.
- Just north of Winner Collision Center. •
- Close proximity to Joseph R. Biden, Jr. Railroad Station, The Chase 76ers Fieldhouse, Riverfront Wilmington dining and other amenities.