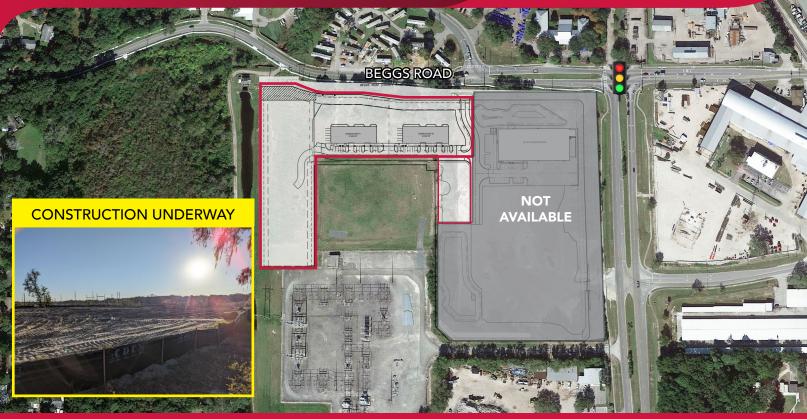

### PROPERTY HIGHLIGHTS

- Improvements to Suit
- Up to ±6.65 Acres
- Zoned Ind-4 (Orange County)
- Park is located at a signalized intersection
- Ideal for equipment rental, outdoor storage, contractors yards, and heavy industrial users
- Permitted plans for two 10,000 SF warehouse buildings on 1.37 and 1.56 Acres. Buildings will feature 3-phase power
  - Site plan and buildings can be modified to suit by developer
  - Site can accommodate up to 30,000 SF with additional outdoor storage
  - Variable site sizes from ±0.78, 1.37, 1.56, to 6.65 total acres

Lease Rate: Yard Only - \$5,500/AC per Month NNN

(Graded, Stabilized, Lit and Fenced)

**Buildings** - Please inquire for a Build-to-Suit

**Proposal** 

## 6106 BEGGS ROAD

ORLANDO, FL 32810