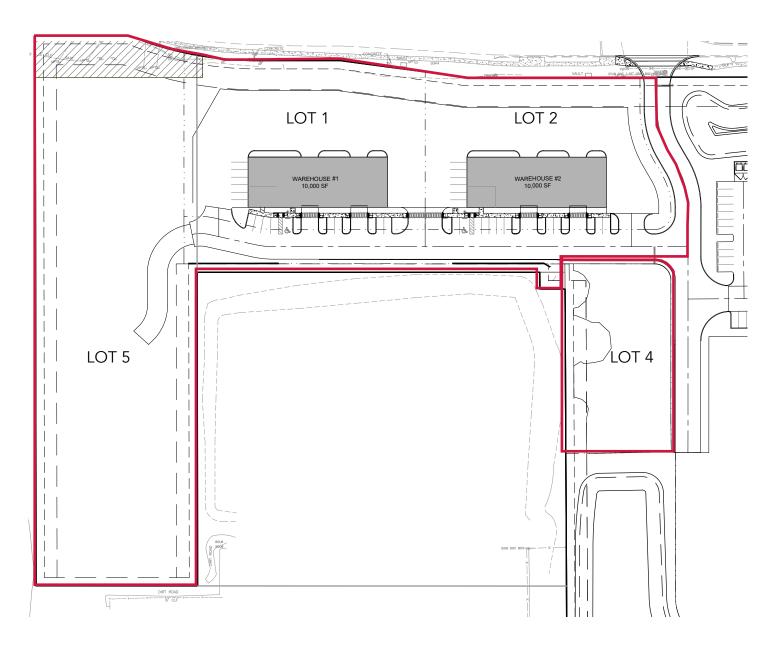

### PROPERTY HIGHLIGHTS

- Improvements to Suit
- Up to ±6.65 Acres
- Zoned Ind-4 (Orange County)
- Park is located at a signalized intersection
- Ideal for equipment rental, outdoor storage, contractors yards, and heavy industrial users
- Permitted plans for two 10,000 SF warehouse buildings on 1.37 and 1.56 Acres. Buildings will feature 3-phase power
  - Site plan and buildings can be modified to suit by developer
  - Site can accommodate up to 30,000 SF with additional outdoor storage
  - Variable site sizes from ±0.78, 1.37, 1.56, to 6.65 total acres

## **CONCEPT PLAN - BUILD TO SUIT AVAILABLE**