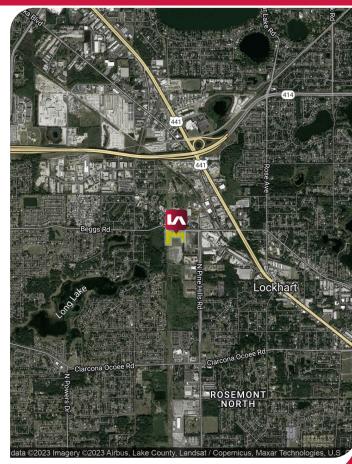

Suit
- Up to ±6.65 Acres
- Zoned Ind-4 (Orange County)
- Park is located at a signalized intersection
- Ideal for equipment rental, outdoor storage, contractors yards, and heavy industrial users
- Permitted plans for two 10,000 SF warehouse buildings on 1.37 and 1.56 Acres. Buildings will feature 3-phase power
  - Site plan and buildings can be modified to suit by developer
  - Site can accommodate up to 30,000 SF with additional outdoor storage
  - Variable site sizes from ±0.78, 1.37, 1.56, to 6.65 total acres

Lease Rate: Yard Only - \$5,500/AC per Month NNN

(Graded, Stabilized, Lit and Fenced)

**Buildings** - Please inquire for a Build-to-Suit

**Proposal** 

#### Leasing Contact:

Derek Riggleman, SIOR Senior Vice President | Principal driggleman@lee-associates.com D 321.281.8507



## 6106 BEGGS ROAD

ORLANDO, FL 32810



## **CONCEPT PLAN - BUILD TO SUIT AVAILABLE**



### **Leasing Contact:**

Derek Riggleman, SIOR Senior Vice President | Principal driggleman@lee-associates.com D 321.281.8507

All information furnished regarding property for sale, rental or financing is from sources deemed reliable, but no warranty or representation is made to the accuracy thereof and same is submitted to errors, omissions, change of price, rental or other conditions prior to sale, lease or financing or withdrawal without notice. No liability of any kind is to be imposed on the broker herein.

## 6106 BEGGS ROAD

ORLANDO, FL 32810



## **LOCATION**



#### **Leasing Contact:**

Derek Riggleman, SIOR Senior Vice President | Principal driggleman@lee-associates.com D 321.281.8507