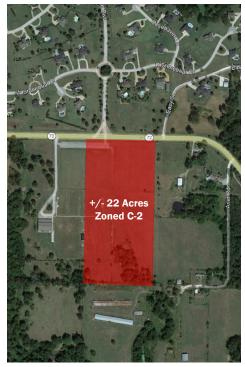

#### PROPERTY DESCRIPTION

+/- 22 Acres of cleared, level land with excellent development opportunities! Located right off Highway 72 in Centerton, AR! Zoned C-2 Highway Commercial which is intended for businesses like service stations, drive-in restaurants, motels, supermarkets, etc. that cater to the highway traffic. Water and Sewer is available on site.

### **PROPERTY HIGHLIGHTS**

- +/- 22 Acres
- Zoned C-2
- Development Potential
- Water On Site
- · Sewer On Site

| OFFERING SUMMARY |             |
|------------------|-------------|
| Sale Price:      | \$4,100,000 |