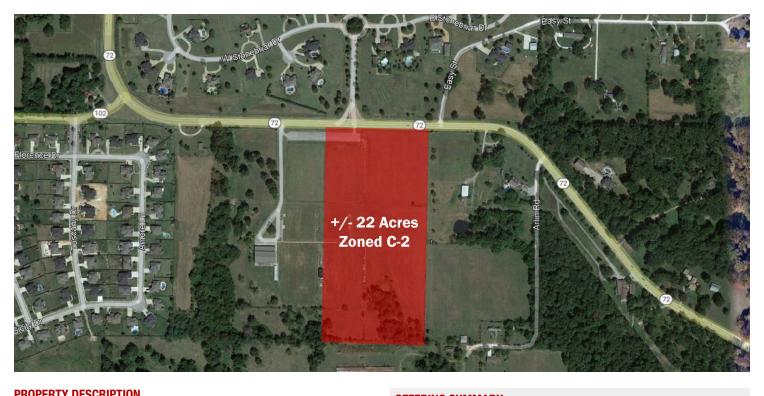

#### PROPERTY DESCRIPTION

+/- 22 Acres of cleared, level land with excellent development opportunities! Located right off Highway 72 in Centerton, AR! Zoned C-2 Highway Commercial which is intended for businesses like service stations, drive-in restaurants, motels, supermarkets, etc. that cater to the highway traffic. Water and Sewer is available on site.

### **PROPERTY HIGHLIGHTS**

- +/- 22 Acres
- Zoned C-2
- Development Potential
- Water On Site
- · Sewer On Site

| OFFERING SUMMARY |             |
|------------------|-------------|
| Sale Price:      | \$4,100,000 |