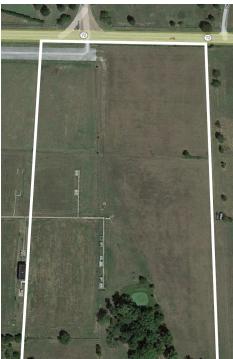

#### PROPERTY DESCRIPTION

+/- 22 Acres of cleared, level land with excellent development opportunities! Located right off Highway 72 in Centerton, AR! Zoned C-2 Highway Commercial which is intended for businesses like service stations, drive-in restaurants, motels, supermarkets, etc. that cater to the highway traffic. Water and Sewer is available on site.

### **PROPERTY HIGHLIGHTS**

- +/- 22 Acres
- Zoned C-2
- Development Potential
- Water On Site
- · Sewer On Site

| OFFERING SUMMARY |             |
|------------------|-------------|
| Sale Price:      | \$4,100,000 |

Lot Size: 22.31 Acres

| DEMOGRAPHICS      | 1 MILE    | 2 MILES   | 3 MILES   |
|-------------------|-----------|-----------|-----------|
| Total Households  | 1,678     | 6,557     | 11,317    |
| Total Population  | 4,941     | 18,177    | 31,215    |
| Average HH Income | \$114,969 | \$111,661 | \$118,776 |