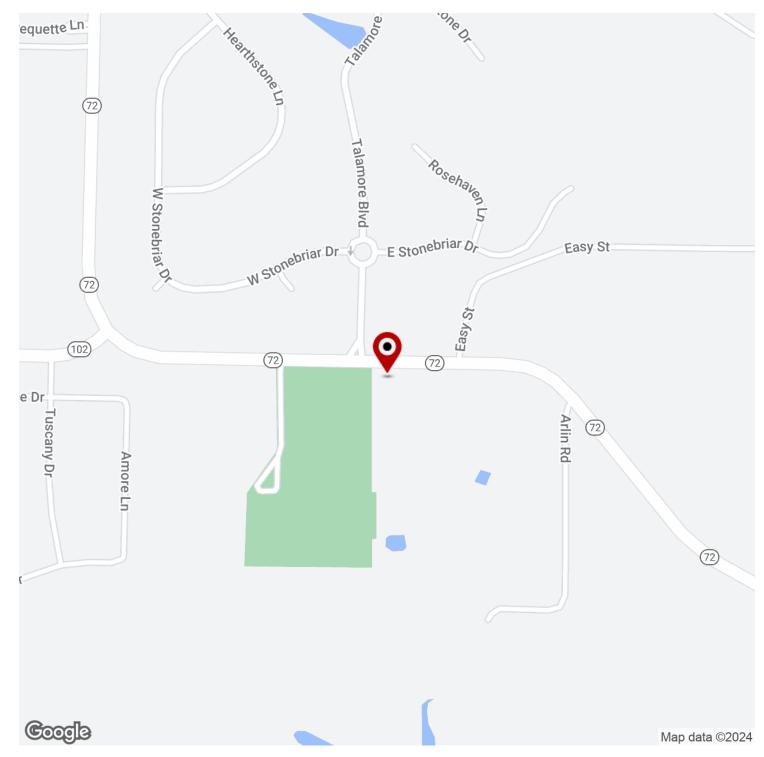

#### PROPERTY DESCRIPTION

+/- 22 Acres of cleared, level land with excellent development opportunities! Located right off Highway 72 in Centerton, AR! Zoned C-2 Highway Commercial which is intended for businesses like service stations, drive-in restaurants, motels, supermarkets, etc. that cater to the highway traffic. Water and Sewer is available on site.

### **PROPERTY HIGHLIGHTS**

- +/- 22 Acres
- Zoned C-2
- Development Potential
- Water On Site
- · Sewer On Site

| OFFERING SUMMARY |             |
|------------------|-------------|
| Sale Price:      | \$4,100,000 |