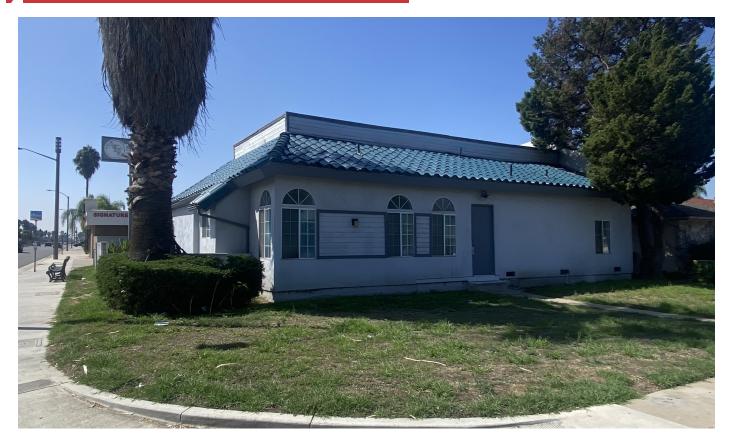

For Sale & Lease

Medical Office

2,385 SF

## 415 North State College Boulevard

Anaheim, California 92805

### Sale Highlights

- 2,385 SF Stand Alone Medical Building
- · Great Locations In The Heart Of Anaheim
- · Located On A Busy Street With 27k Cars Per Day
- 9 Parking Stalls Including 1 ADA Space
- Affluent Neighborhood Over 100k Average HH income

### Lease Highlights

- · Stand Alone Medical Building
- · Great Locations In The Heart Of Anaheim
- · Located On A Busy Street With 27k Cars Per Day
- 9 Parking Spots Including A Handicap Space
- Affluent Neighborhood- 100k Average HH income