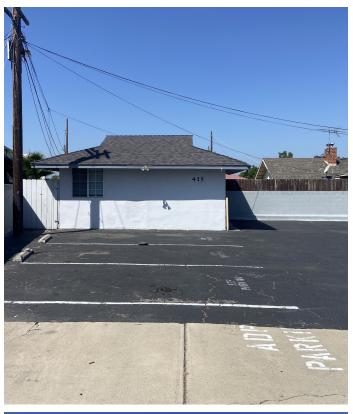

### Sale Highlights

- 2,385 SF Stand Alone Medical Building
- · Great Locations In The Heart Of Anaheim
- · Located On A Busy Street With 27k Cars Per Day
- 9 Parking Stalls Including 1 ADA Space
- Affluent Neighborhood Over 100k Average HH income

### Lease Highlights

- · Stand Alone Medical Building
- · Great Locations In The Heart Of Anaheim
- · Located On A Busy Street With 27k Cars Per Day
- 9 Parking Spots Including A Handicap Space
- Affluent Neighborhood- 100k Average HH income

035-364-28 APN:

Lot Size: 8,524 SF

С **Building Class:** 

Medical Zoning:

9 **Parking Spaces:** 

4.5 Parking Ratio:

**Cross Streets:** State College Blvd & E Redwood Ave

1953 Year Built: