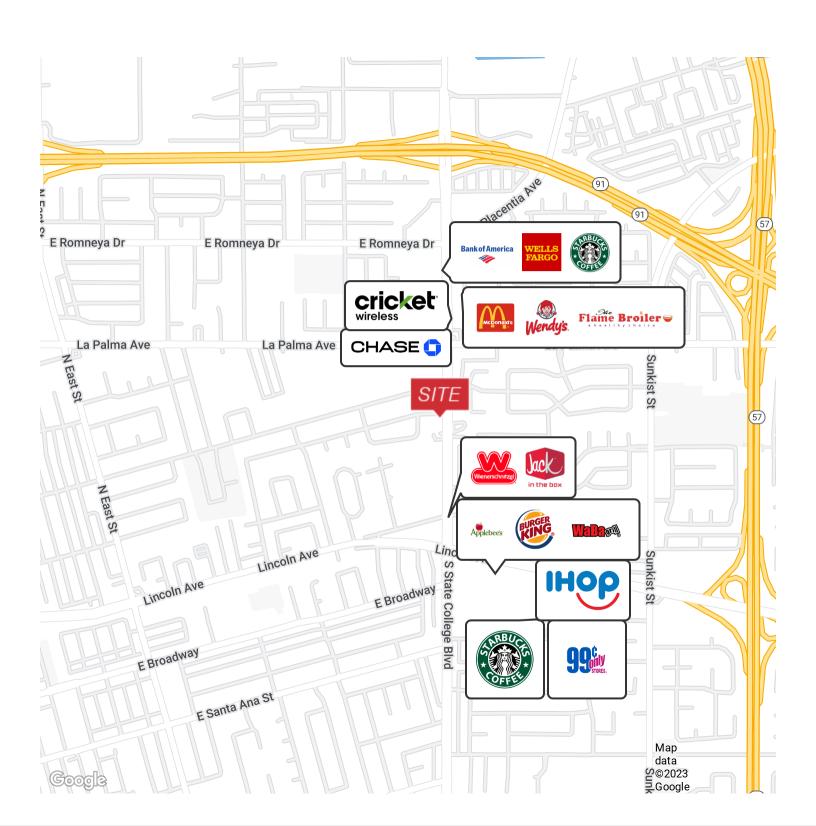

### Sale Highlights

- 2,385 SF Stand Alone Medical Building
- · Great Locations In The Heart Of Anaheim
- · Located On A Busy Street With 27k Cars Per Day
- 9 Parking Stalls Including 1 ADA Space
- Affluent Neighborhood Over 100k Average HH income

### Lease Highlights

- · Stand Alone Medical Building
- · Great Locations In The Heart Of Anaheim
- · Located On A Busy Street With 27k Cars Per Day
- 9 Parking Spots Including A Handicap Space
- Affluent Neighborhood- 100k Average HH income