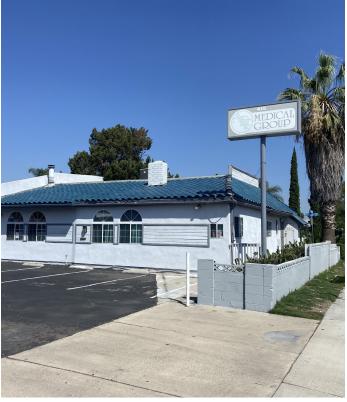

For Sale & Lease

Medical Office

2,385 SF

## 415 North State College Boulevard

Anaheim, California 92805

### Sale Highlights

- 2,385 SF Stand Alone Medical Building
- · Great Locations In The Heart Of Anaheim
- · Located On A Busy Street With 27k Cars Per Day
- 9 Parking Stalls Including 1 ADA Space
- Affluent Neighborhood Over 100k Average HH income

### Lease Highlights

- · Stand Alone Medical Building
- · Great Locations In The Heart Of Anaheim
- · Located On A Busy Street With 27k Cars Per Day
- 9 Parking Spots Including A Handicap Space
- Affluent Neighborhood- 100k Average HH income