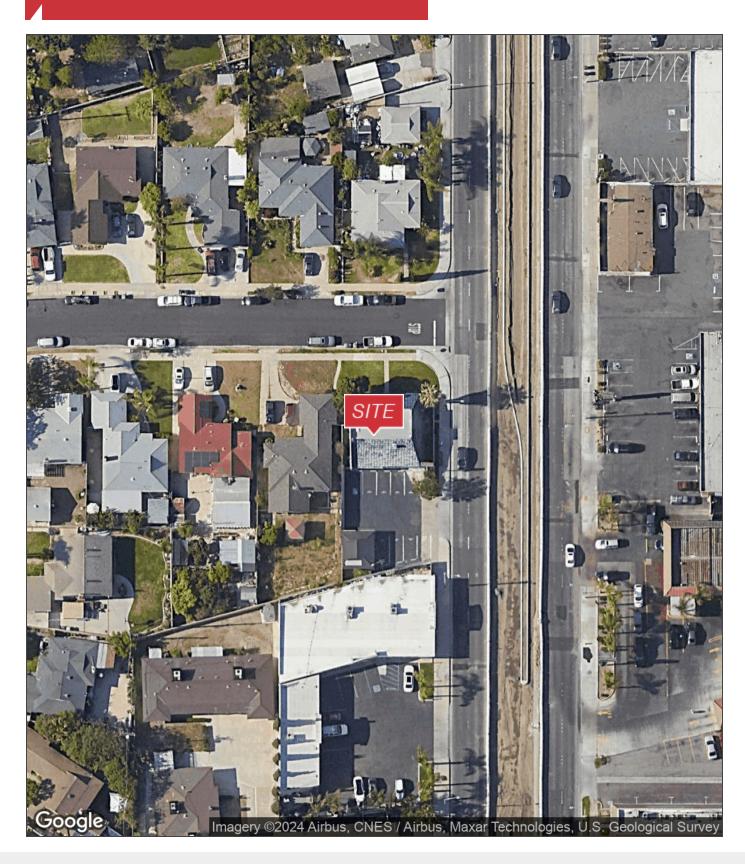

035-364-28 APN:

Lot Size: 8,524 SF

С **Building Class:** 

Medical Zoning:

9 **Parking Spaces:** 

4.5 Parking Ratio:

**Cross Streets:** State College Blvd & E Redwood Ave

1953 Year Built: