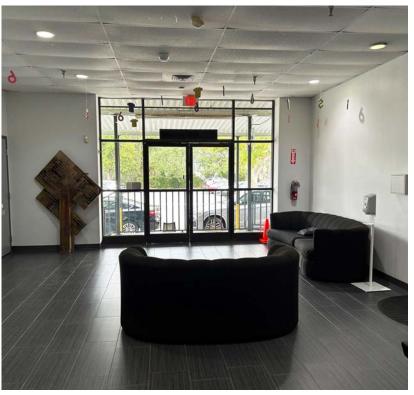

#### 2708 NE Waldo Road

Gainesville, Florida 32609



# Flex Space Available For Lease

- Fully air conditioned flex space with 11' ceiling height and access to loading dock and ramp.
- 24,187 SF of flex space available with additional 3,270 SF of newly renovated office space.
- Flex space can be demised into 9,513 SF;
  7,000 SF; 7,674 SF spaces or combinations.
- Frontage on heavily traveled Waldo Road, a main north/south corridor with building and monument signage.



\$8/SF modified gross



BI (Business Industrial)



Ample parking



Access to a loading dock and ramp

#### For further information



**Front parking** 

<sup>\*</sup> Flex space can be demised into 9,513 SF; 7,674 SF; 7,000 SF spaces or combinations

### Aerial map











## **Photos - Office**









# If you would like to discuss this further, please get in touch.

Rick Cain, CCIM, SIOR, Principal 352. 505. 7588 rick.cain@avisonyoung.com

Nick Robinson, Senior Vice President 352. 565. 4517 nick.robinson@avisonyoung.com

#### Visit us online

avisonyoung.com