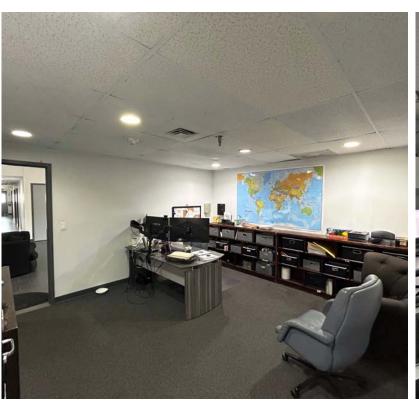

#### 2708 NE Waldo Road

Gainesville, Florida 32609



# Flex Space Available For Lease

- Fully air conditioned flex space with 11' ceiling height and access to loading dock and ramp.
- 24,187 SF of flex space available with additional 3,270 SF of newly renovated office space.
- Flex space can be demised into 9,513 SF;
  7,000 SF; 7,674 SF spaces or combinations.
- Frontage on heavily traveled Waldo Road, a main north/south corridor with building and monument signage.



\$8/SF modified gross



BI (Business Industrial)



Ample parking



Access to a loading dock and ramp

#### For further information



**Front parking** 

<sup>\*</sup> Flex space can be demised into 9,513 SF; 7,674 SF; 7,000 SF spaces or combinations

### Aerial map











## **Photos - Office**









# If you would like to discuss this further, please get in touch.

Rick Cain, CCIM, SIOR, Principal 352. 505. 7588 rick.cain@avisonyoung.com

Nick Robinson, Senior Vice President 352. 565. 4517 nick.robinson@avisonyoung.com

#### Visit us online

avisonyoung.com