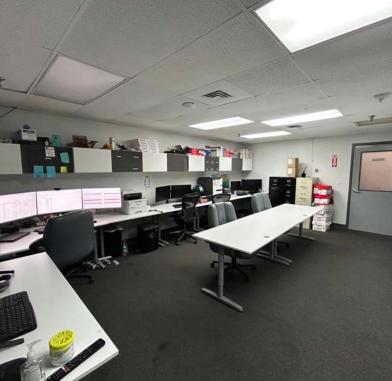

#### 2708 NE Waldo Road

Gainesville, Florida 32609



# Flex Space Available For Lease

- Fully air conditioned flex space with 11' ceiling height and access to loading dock and ramp.
- 24,187 SF of flex space available with additional 3,270 SF of newly renovated office space.
- Flex space can be demised into 9,513 SF;
  7,000 SF; 7,674 SF spaces or combinations.
- Frontage on heavily traveled Waldo Road, a main north/south corridor with building and monument signage.



\$8/SF modified gross



BI (Business Industrial)



Ample parking



Access to a loading dock and ramp

#### For further information



**Front parking** 

<sup>\*</sup> Flex space can be demised into 9,513 SF; 7,674 SF; 7,000 SF spaces or combinations

### Aerial map











## **Photos - Office**









# If you would like to discuss this further, please get in touch.

Rick Cain, CCIM, SIOR, Principal 352. 505. 7588 rick.cain@avisonyoung.com

Nick Robinson, Senior Vice President 352. 565. 4517 nick.robinson@avisonyoung.com

#### Visit us online

avisonyoung.com