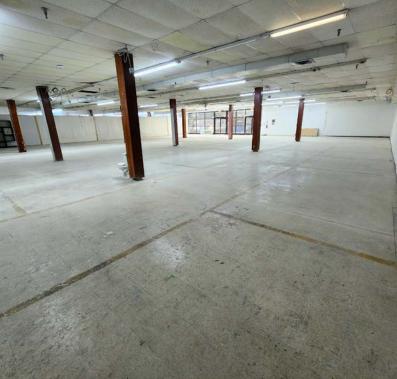

# Flex Space Available For Lease

- Fully air conditioned flex space with 11' ceiling height and access to loading dock and ramp.
- 24,187 SF of flex space available with additional 3,270 SF of newly renovated office space.
- Flex space can be demised into 9,513 SF;
  7,000 SF; 7,674 SF spaces or combinations.
- Frontage on heavily traveled Waldo Road, a main north/south corridor with building and monument signage.

\$8/SF modified gross

BI (Business Industrial)

Ample parking

Access to a loading dock and ramp