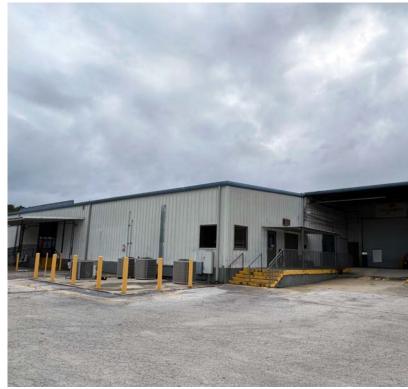

#### 2708 NE Waldo Road

Gainesville, Florida 32609

#### For further information

**Front parking** 

<sup>\*</sup> Flex space can be demised into 9,513 SF; 7,674 SF; 7,000 SF spaces or combinations