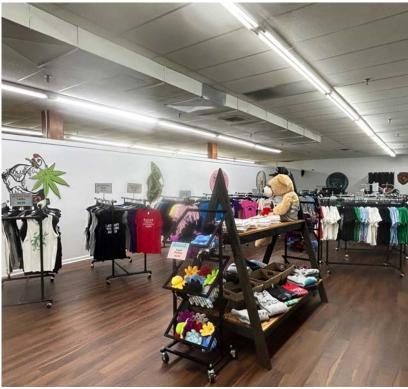

#### 2708 NE Waldo Road

Gainesville, Florida 32609



# Flex Space Available For Lease

- Fully air conditioned flex space with 11' ceiling height and access to loading dock and ramp.
- 24,187 SF of flex space available with additional 3,270 SF of newly renovated office space.
- Flex space can be demised into 9,513 SF;
  7,000 SF; 7,674 SF spaces or combinations.
- Frontage on heavily traveled Waldo Road, a main north/south corridor with building and monument signage.



\$8/SF modified gross



BI (Business Industrial)



Ample parking



Access to a loading dock and ramp

#### For further information



**Front parking** 

<sup>\*</sup> Flex space can be demised into 9,513 SF; 7,674 SF; 7,000 SF spaces or combinations

### Aerial map











## **Photos - Office**









# If you would like to discuss this further, please get in touch.

Rick Cain, CCIM, SIOR, Principal 352. 505. 7588 rick.cain@avisonyoung.com

Nick Robinson, Senior Vice President 352. 565. 4517 nick.robinson@avisonyoung.com

#### Visit us online

avisonyoung.com