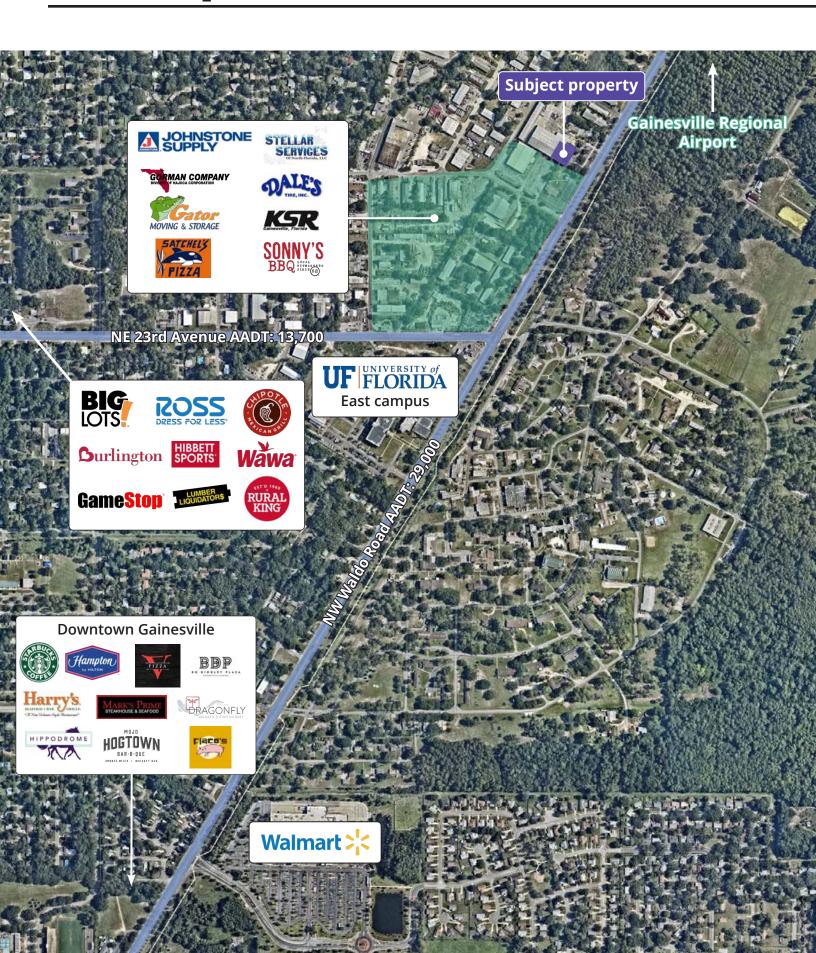

#### 2708 NE Waldo Road

Gainesville, Florida 32609



# Flex Space Available For Lease

- Fully air conditioned flex space with 11' ceiling height and access to loading dock and ramp.
- 24,187 SF of flex space available with additional 3,270 SF of newly renovated office space.
- Flex space can be demised into 9,513 SF;
  7,000 SF; 7,674 SF spaces or combinations.
- Frontage on heavily traveled Waldo Road, a main north/south corridor with building and monument signage.



\$8/SF modified gross



BI (Business Industrial)



Ample parking



Access to a loading dock and ramp

#### For further information



**Front parking** 

<sup>\*</sup> Flex space can be demised into 9,513 SF; 7,674 SF; 7,000 SF spaces or combinations

### Aerial map











## **Photos - Office**









# If you would like to discuss this further, please get in touch.

Rick Cain, CCIM, SIOR, Principal 352. 505. 7588 rick.cain@avisonyoung.com

Nick Robinson, Senior Vice President 352. 565. 4517 nick.robinson@avisonyoung.com

#### Visit us online

avisonyoung.com