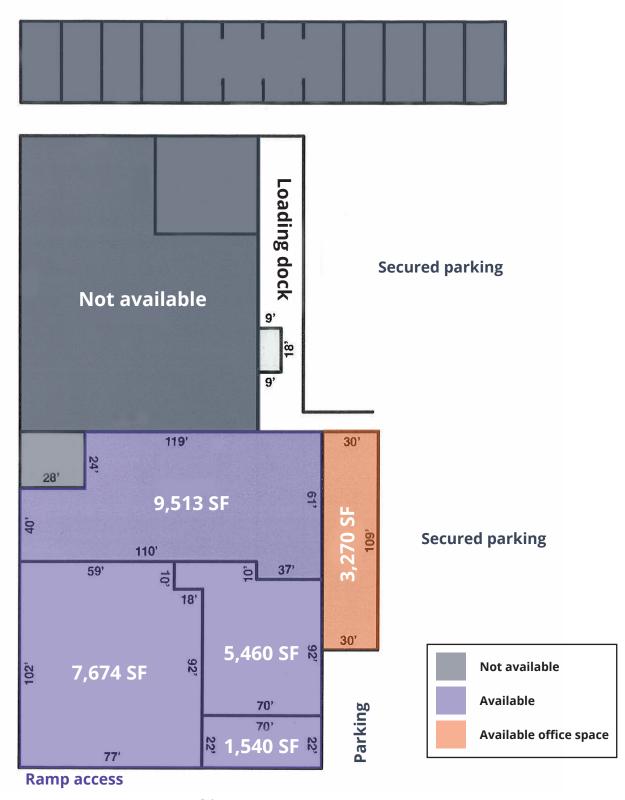

# Flex Space Available For Lease

- Fully air conditioned flex space with 11' ceiling height and access to loading dock and ramp.
- 24,187 SF of flex space available with additional 3,270 SF of newly renovated office space.
- Flex space can be demised into 9,513 SF;
  7,000 SF; 7,674 SF spaces or combinations.
- Frontage on heavily traveled Waldo Road, a main north/south corridor with building and monument signage.

#### For further information

**Front parking** 

<sup>\*</sup> Flex space can be demised into 9,513 SF; 7,674 SF; 7,000 SF spaces or combinations