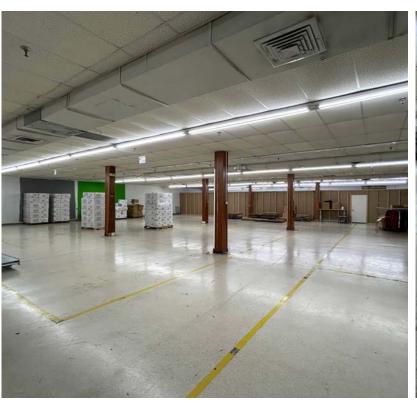

#### 2708 NE Waldo Road

Gainesville, Florida 32609



# Flex Space Available For Lease

- Fully air conditioned flex space with 11' ceiling height and access to loading dock and ramp.
- 24,187 SF of flex space available with additional 3,270 SF of newly renovated office space.
- Flex space can be demised into 9,513 SF;
  7,000 SF; 7,674 SF spaces or combinations.
- Frontage on heavily traveled Waldo Road, a main north/south corridor with building and monument signage.



\$8/SF modified gross



BI (Business Industrial)



Ample parking



Access to a loading dock and ramp

#### For further information



**Front parking** 

<sup>\*</sup> Flex space can be demised into 9,513 SF; 7,674 SF; 7,000 SF spaces or combinations

### Aerial map











## **Photos - Office**









# If you would like to discuss this further, please get in touch.

Rick Cain, CCIM, SIOR, Principal 352. 505. 7588 rick.cain@avisonyoung.com

Nick Robinson, Senior Vice President 352. 565. 4517 nick.robinson@avisonyoung.com

#### Visit us online

avisonyoung.com