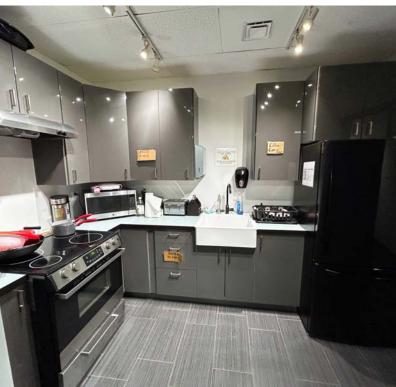

#### 2708 NE Waldo Road

Gainesville, Florida 32609



# Flex Space Available For Lease

- Fully air conditioned flex space with 11' ceiling height and access to loading dock and ramp.
- 24,187 SF of flex space available with additional 3,270 SF of newly renovated office space.
- Flex space can be demised into 9,513 SF;
  7,000 SF; 7,674 SF spaces or combinations.
- Frontage on heavily traveled Waldo Road, a main north/south corridor with building and monument signage.



\$8/SF modified gross



BI (Business Industrial)



Ample parking



Access to a loading dock and ramp

#### For further information



**Front parking** 

<sup>\*</sup> Flex space can be demised into 9,513 SF; 7,674 SF; 7,000 SF spaces or combinations

### Aerial map











## **Photos - Office**









# If you would like to discuss this further, please get in touch.

Rick Cain, CCIM, SIOR, Principal 352. 505. 7588 rick.cain@avisonyoung.com

Nick Robinson, Senior Vice President 352. 565. 4517 nick.robinson@avisonyoung.com

#### Visit us online

avisonyoung.com