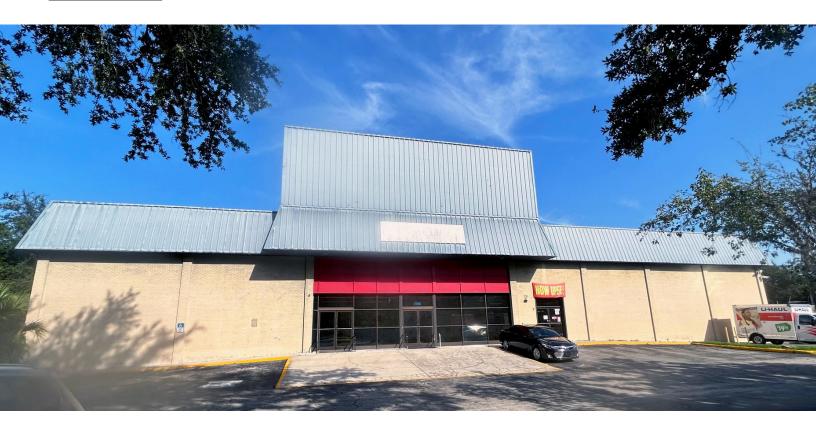

#### 2708 NE Waldo Road

Gainesville, Florida 32609

# Flex Space Available For Lease

- Fully air conditioned flex space with 11' ceiling height and access to loading dock and ramp.
- 24,187 SF of flex space available with additional 3,270 SF of newly renovated office space.
- Flex space can be demised into 9,513 SF;
  7,000 SF; 7,674 SF spaces or combinations.
- Frontage on heavily traveled Waldo Road, a main north/south corridor with building and monument signage.

#### For further information

**Front parking** 

<sup>\*</sup> Flex space can be demised into 9,513 SF; 7,674 SF; 7,000 SF spaces or combinations