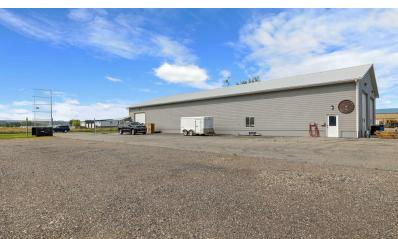

## **Property Highlights**

- OFFICE:
- 1 large office
- · Large reception area
- · ADA restroom with shower
- Extra room for storage
- LOT:
- 1.5 Acres fenced
- · Security gate
- · Electric ran around fence line
- · Mix of asphalt & gravel

## **Property Description**

Located in the Harnish Trade Center, 960 SF office space with 1.5 Acres of fenced yard available for Lease. Yard space can potentially be leased separately.

## **OFFERING SUMMARY**

| Lease Rate:    | \$3,500/month (utilities included) |
|----------------|------------------------------------|
| Available SF:  | 960 SF                             |
| Lot Size:      | 1.5 Acres                          |
| Building Size: | 7,500 SF                           |