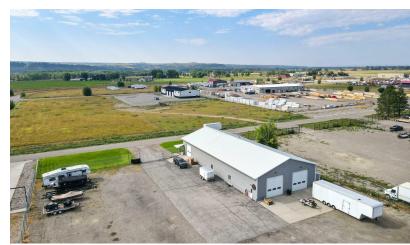

## **Property Highlights**

- OFFICE:
- 1 large office
- · Large reception area
- · ADA restroom with shower
- Extra room for storage
- LOT:
- 1.5 Acres fenced
- · Security gate
- · Electric ran around fence line
- · Mix of asphalt & gravel

## **Property Description**

Located in the Harnish Trade Center, 960 SF office space with 1.5 Acres of fenced yard available for Lease. Yard space can potentially be leased separately.

## **OFFERING SUMMARY**

| Lease Rate:    | \$3,500/month (utilities included) |
|----------------|------------------------------------|
| Available SF:  | 960 SF                             |
| Lot Size:      | 1.5 Acres                          |
| Building Size: | 7,500 SF                           |