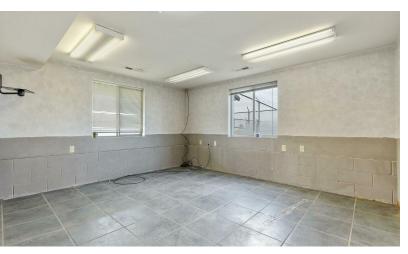

## **Property Highlights**

- OFFICE:
- 1 large office
- · Large reception area
- · ADA restroom with shower
- Extra room for storage
- LOT:
- 1.5 Acres fenced
- · Security gate
- · Electric ran around fence line
- · Mix of asphalt & gravel