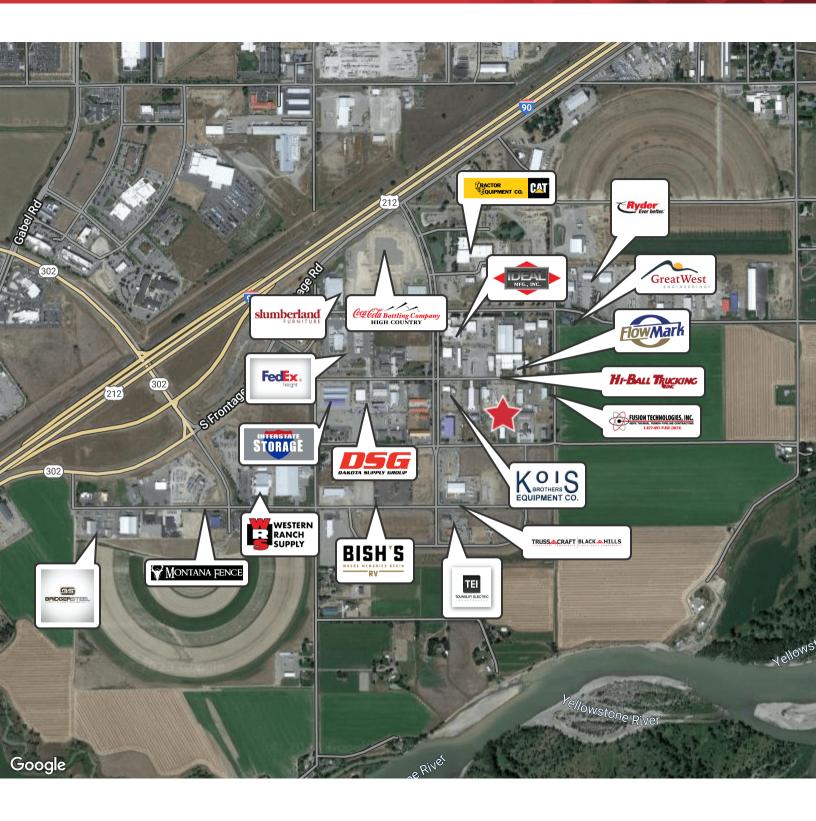

## **Property Description**

Located in the Harnish Trade Center, 960 SF office space with 1.5 Acres of fenced yard available for Lease. Yard space can potentially be leased separately.