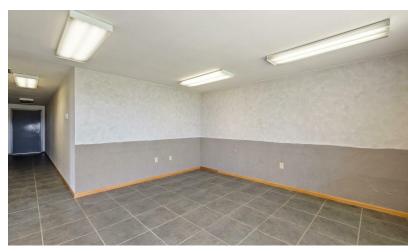

## **Property Highlights**

- OFFICE:
- 1 large office
- · Large reception area
- · ADA restroom with shower
- Extra room for storage
- LOT:
- 1.5 Acres fenced
- · Security gate
- · Electric ran around fence line
- · Mix of asphalt & gravel