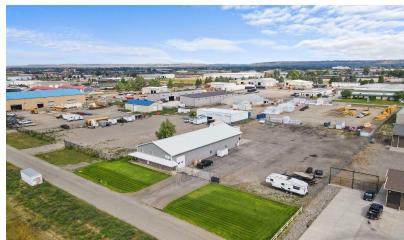

## **Property Highlights**

- OFFICE:
- 1 large office
- · Large reception area
- · ADA restroom with shower
- Extra room for storage
- LOT:
- 1.5 Acres fenced
- · Security gate
- · Electric ran around fence line
- · Mix of asphalt & gravel

## **Property Description**

Located in the Harnish Trade Center, 960 SF office space with 1.5 Acres of fenced yard available for Lease. Yard space can potentially be leased separately.

## **OFFERING SUMMARY**

| Lease Rate:    | \$3,500/month (utilities included) |
|----------------|------------------------------------|
| Available SF:  | 960 SF                             |
| Lot Size:      | 1.5 Acres                          |
| Building Size: | 7,500 SF                           |