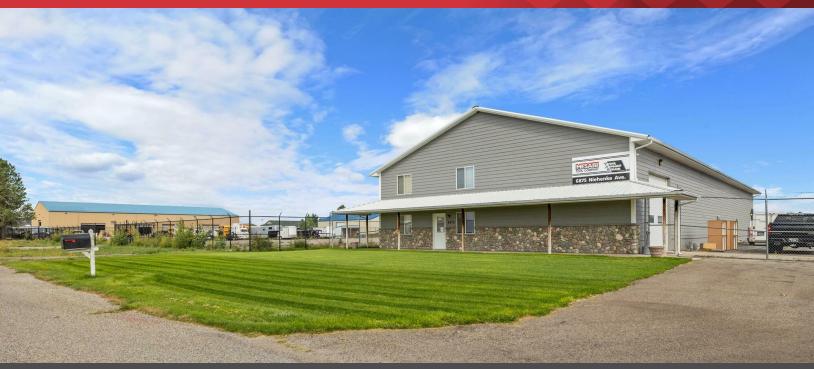

## 6875 Niehenke Avenue

Billings, Montana 59101

## **Property Description**

Located in the Harnish Trade Center, 960 SF office space with 1.5 Acres of fenced yard available for Lease. Yard space can potentially be leased separately.

## **OFFERING SUMMARY**

| Lease Rate:    | \$3,500/month (utilities included) |
|----------------|------------------------------------|
| Available SF:  | 960 SF                             |
| Lot Size:      | 1.5 Acres                          |
| Building Size: | 7,500 SF                           |