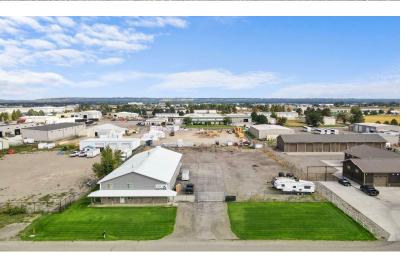

## **Property Highlights**

- OFFICE:
- 1 large office
- · Large reception area
- · ADA restroom with shower
- Extra room for storage
- LOT:
- 1.5 Acres fenced
- · Security gate
- · Electric ran around fence line
- · Mix of asphalt & gravel

## **Property Description**

Located in the Harnish Trade Center, 960 SF office space with 1.5 Acres of fenced yard available for Lease. Yard space can potentially be leased separately.

## **OFFERING SUMMARY**

| Lease Rate:    | \$3,500/month (utilities included) |
|----------------|------------------------------------|
| Available SF:  | 960 SF                             |
| Lot Size:      | 1.5 Acres                          |
| Building Size: | 7,500 SF                           |