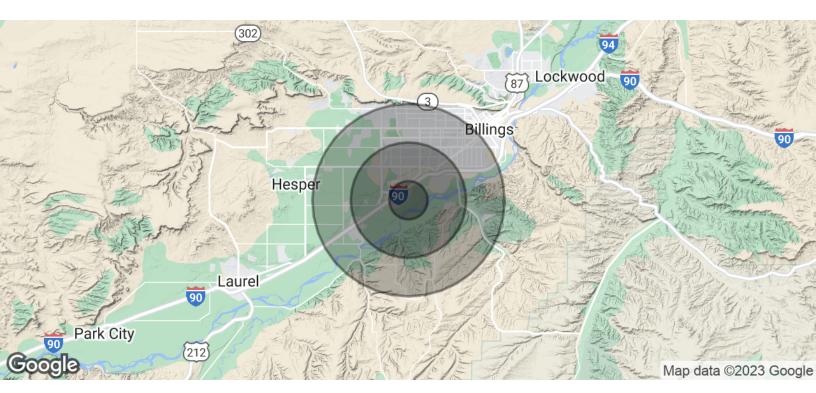

| DEMOGRAPHICS      | 1 MILE   | 3 MILES  | 5 MILES  |
|-------------------|----------|----------|----------|
| Total Households  | 325      | 8,740    | 33,343   |
| Total Population  | 666      | 17,642   | 70,237   |
| Average HH Income | \$67,556 | \$71,463 | \$79,980 |

Commercial Sales Agent | 406.294.6309 tsamson@naibusinessproperties.com

Commercial Sales Agent | 406.294.6309 tsamson@naibusinessproperties.com

| POPULATION                             | 1 MILE          | 3 MILES         | 5 MILES  |
|----------------------------------------|-----------------|-----------------|----------|
| Total Population                       | 666             | 17,642          | 70,237   |
| Average Age                            | 47.2            | 40.3            | 40.5     |
| Average Age (Male)                     | 47.7            | 37.8            | 38.7     |
| Average Age (Female)                   | 44.1            | 42.1            | 42.1     |
| HOUSEHOLDS & INCOME                    | 1 MILE          | 3 MILES         | 5 MILES  |
| Total Households                       | 325             | 8,740           | 33,343   |
|                                        |                 |                 |          |
| # of Persons per HH                    | 2.0             | 2.0             | 2.1      |
| # of Persons per HH  Average HH Income | 2.0<br>\$67,556 | 2.0<br>\$71,463 | \$79,980 |
| Total Flouseriolus                     | 323             | ·               |          |