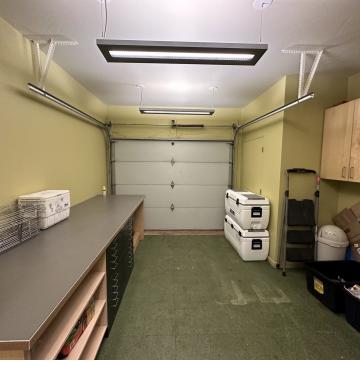

#### **PROPERTY OVERVIEW**

Both units located at 1040 Chambers Ave. offers Ceres Landcare an exceptional headquarters location. Situated with easy access to key areas like Vail Valley and Aspen Valley via I-70, it combines spacious and well-equipped office space with a convenient warehouse featuring a drive-in door. This property, in addition to their large warehouse/yard in Gypsum (for sale as well, contact Earl or Greg for more info) is primed to meet the diverse needs of Ceres Landcare as it continues to grow and thrive.

#### **PROPERTY HIGHLIGHTS**

- Brand New 3 Year Lease with AAA Credit Tenant
- Established Tenant
- Close Proximity to high value landscaping clients Vail Valley, Aspen Valley, etc.
- · Accessible loading and parking area
- · Write off your mountain trips!