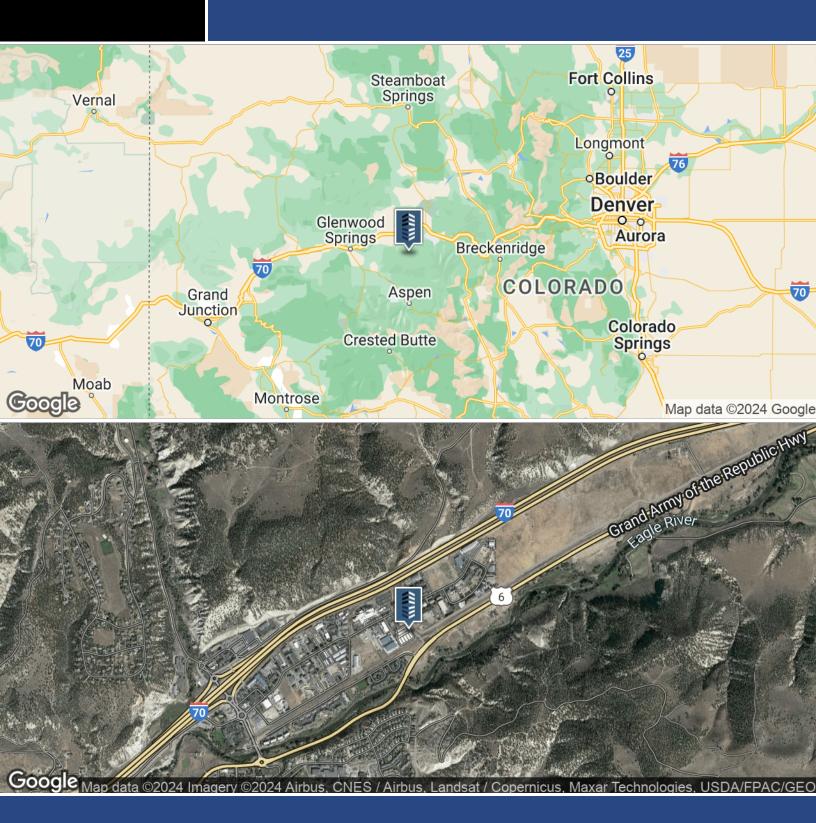

## NNN Investment - New 3 Year Lease

1040 Chambers Ave 2 & 4 | Eagle, CO 81631

6% Cap Rate - 3% Annual Escalations Credit Tenant

#### **PROPERTY OVERVIEW**

Both units located at 1040 Chambers Ave. offers Ceres Landcare an exceptional headquarters location. Situated with easy access to key areas like Vail Valley and Aspen Valley via I-70, it combines spacious and well-equipped office space with a convenient warehouse featuring a drive-in door. This property, in addition to their large warehouse/yard in Gypsum (for sale as well, contact Earl or Greg for more info) is primed to meet the diverse needs of Ceres Landcare as it continues to grow and thrive.