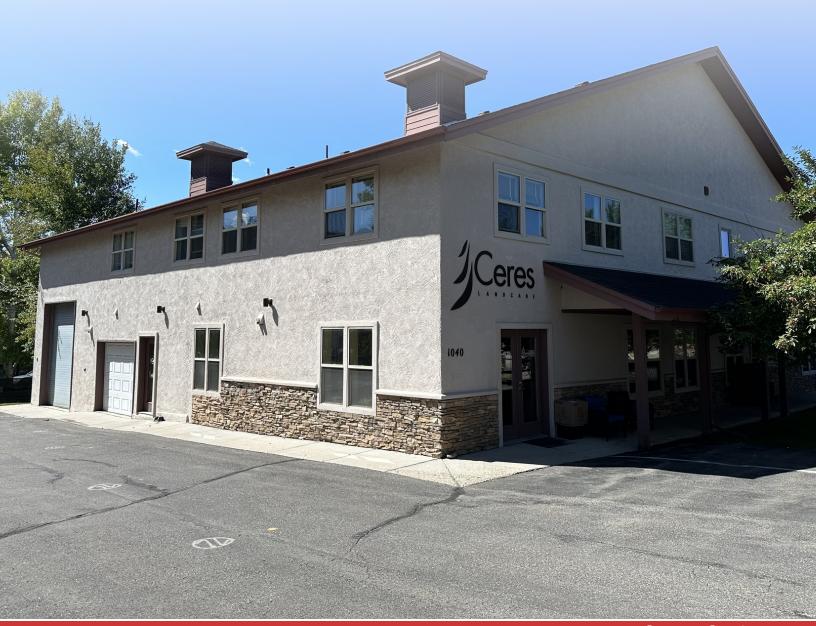

## NNN Investment - New 3 Year Lease

1040 Chambers Ave 2 & 4 | Eagle, CO 81631

6% Cap Rate - 3% Annual Escalations Credit Tenant

#### **PROPERTY OVERVIEW**

Both units located at 1040 Chambers Ave. offers Ceres Landcare an exceptional headquarters location. Situated with easy access to key areas like Vail Valley and Aspen Valley via I-70, it combines spacious and well-equipped office space with a convenient warehouse featuring a drive-in door. This property, in addition to their large warehouse/yard in Gypsum (for sale as well, contact Earl or Greg for more info) is primed to meet the diverse needs of Ceres Landcare as it continues to grow and thrive.