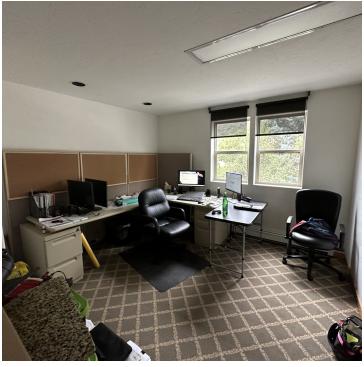

#### **PROPERTY OVERVIEW**

Both units located at 1040 Chambers Ave. offers Ceres Landcare an exceptional headquarters location. Situated with easy access to key areas like Vail Valley and Aspen Valley via I-70, it combines spacious and well-equipped office space with a convenient warehouse featuring a drive-in door. This property, in addition to their large warehouse/yard in Gypsum (for sale as well, contact Earl or Greg for more info) is primed to meet the diverse needs of Ceres Landcare as it continues to grow and thrive.

#### **PROPERTY HIGHLIGHTS**

- Brand New 3 Year Lease with AAA Credit Tenant
- Established Tenant
- Close Proximity to high value landscaping clients Vail Valley, Aspen Valley, etc.
- · Accessible loading and parking area
- · Write off your mountain trips!