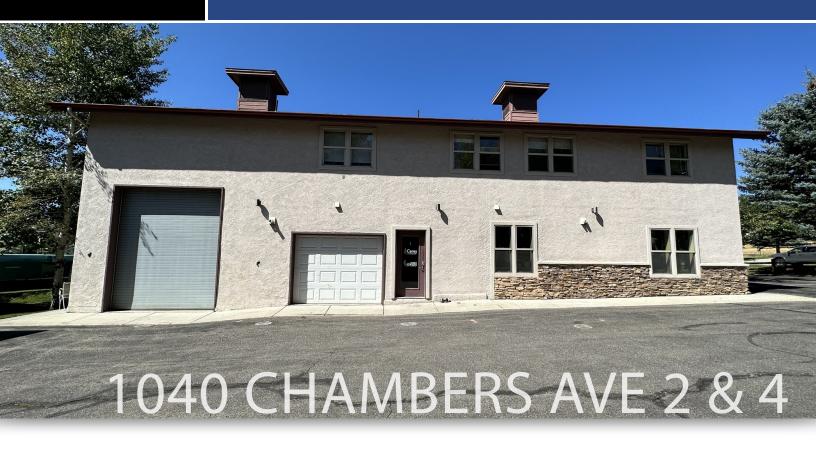

# 1040 CHAMBERS AVE 2 & 4

#### **PROPERTY OVERVIEW**

Both units located at 1040 Chambers Ave. offers Ceres Landcare an exceptional headquarters location. Situated with easy access to key areas like Vail Valley and Aspen Valley via I-70, it combines spacious and well-equipped office space with a convenient warehouse featuring a drive-in door. This property, in addition to their large warehouse/yard in Gypsum (for sale as well, contact Earl or Greg for more info) is primed to meet the diverse needs of Ceres Landcare as it continues to grow and thrive.