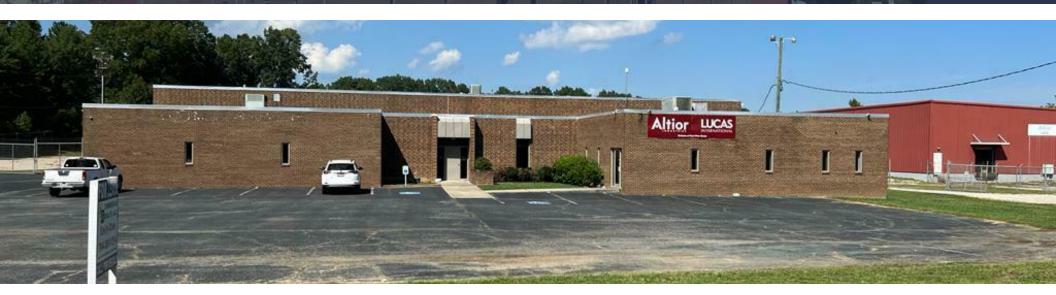

# 6027 STITT ST

6027 Stitt St.

### PROPERTY DESCRIPTION

Opportunity to lease +/- 55,120 SF at 6027 Stitt St on the East side of Monroe in Sutton Park. Recent improvements include a new sprinkler system throughout warehouses, LED lighting and full HVAC in warehouse 1, freshly painted offices and more. Offered at \$8.50/SF NNN with NNN expenses estimated at \$0.34/SF.

#### **PROPERTY HIGHLIGHTS**

- +/- 55,120 SF available
- 2.600 SF office
- Remainder warehouse
- \$8.50/SF NNN
- Estimated expenses 2023 \$0.34/SF

602 Kintyre Drive, Monroe, NC 28112 704.635.8346

| OFFERING SUMMARY |                    |
|------------------|--------------------|
| Lease Rate:      | \$8.50 SF/yr (NNN) |
| Available SF:    | 55,120 SF          |
| Lot Size:        | 5.78 Acres         |
| Building Size:   | 77,500 SF          |