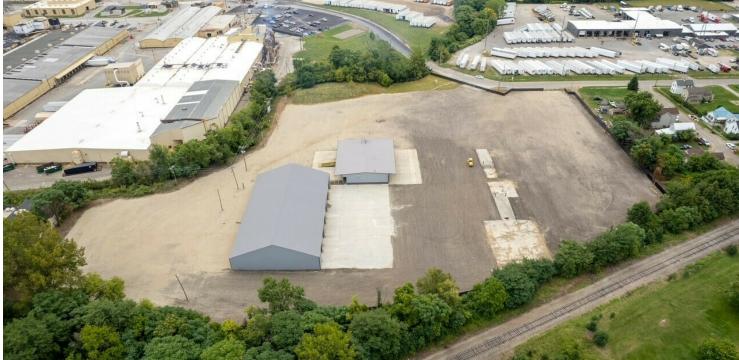

#### **Property Features**

- 18,900± SF Total on 7.61 Acres
- 13,500± SF Truck Maintenance Facility: 6 Drive-Ins (14' x 14'), 17' Clear, 91' Deep & 3-Phase Power
- 5,400± SF Cross Dock Terminal: 20 Docks with Levelers, 1 Ramp, 12' Clear, 350 SF Office, and Restroom
- Fenced Lot
- Zoned General Industrial (GI)
- Located Near Downtown Newark with Access to State Routes 13, 16 & 79 within 1 Mile