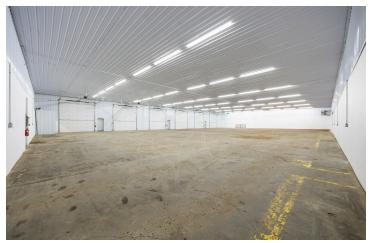

#### **Property Features**

- 18,900± SF Total on 7.61 Acres
- 13,500± SF Truck Maintenance Facility: 6 Drive-Ins (14' x 14'), 17' Clear, 91' Deep & 3-Phase Power
- 5,400± SF Cross Dock Terminal: 20 Docks with Levelers, 1 Ramp, 12' Clear, 350 SF Office, and Restroom
- Fenced Lot
- Zoned General Industrial (GI)
- Located Near Downtown Newark with Access to State Routes 13, 16 & 79 within 1 Mile