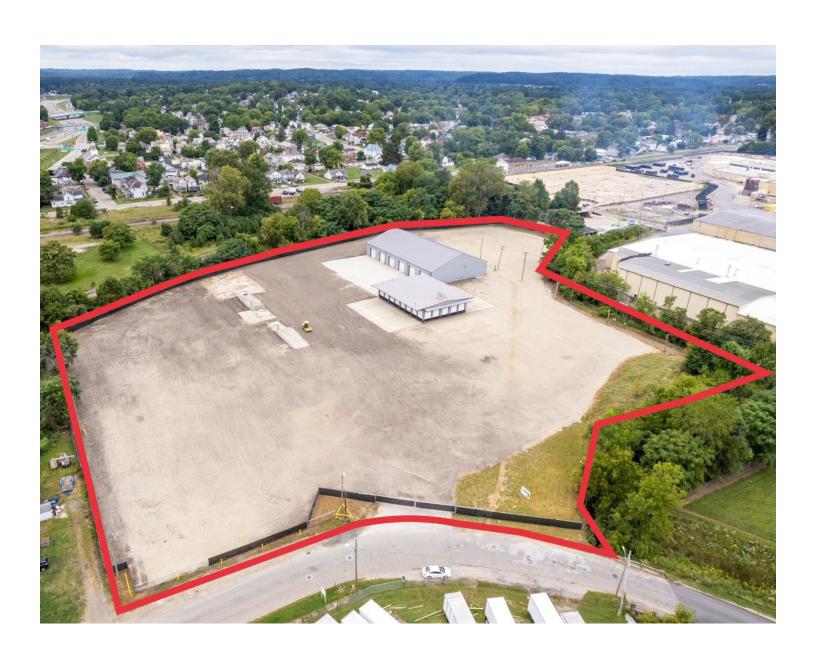

# 171 Riverside Drive

Newark, Ohio 43055

#### **Property Features**

- 18,900± SF Total on 7.61 Acres
- 13,500± SF Truck Maintenance Facility: 6 Drive-Ins (14' x 14'), 17' Clear, 91' Deep & 3-Phase Power
- 5,400± SF Cross Dock Terminal: 20 Docks with Levelers, 1 Ramp, 12' Clear, 350 SF Office, and Restroom
- Fenced Lot
- Zoned General Industrial (GI)
- Located Near Downtown Newark with Access to State Routes 13, 16 & 79 within 1 Mile