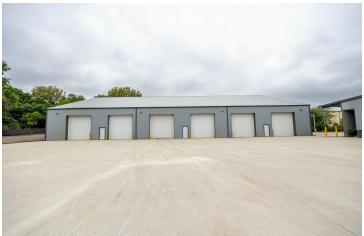

#### **Property Features**

- 18,900± SF Total on 7.61 Acres
- 13,500± SF Truck Maintenance Facility: 6 Drive-Ins (14' x 14'), 17' Clear, 91' Deep & 3-Phase Power
- 5,400± SF Cross Dock Terminal: 20 Docks with Levelers, 1 Ramp, 12' Clear, 350 SF Office, and Restroom
- Fenced Lot
- Zoned General Industrial (GI)
- Located Near Downtown Newark with Access to State Routes 13, 16 & 79 within 1 Mile