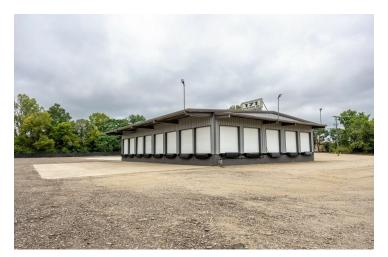

#### **Property Features**

- 18,900± SF Total on 7.61 Acres
- 13,500± SF Truck Maintenance Facility: 6 Drive-Ins (14' x 14'), 17' Clear, 91' Deep & 3-Phase Power
- 5,400± SF Cross Dock Terminal: 20 Docks with Levelers, 1 Ramp, 12' Clear, 350 SF Office, and Restroom
- Fenced Lot
- Zoned General Industrial (GI)
- Located Near Downtown Newark with Access to State Routes 13, 16 & 79 within 1 Mile