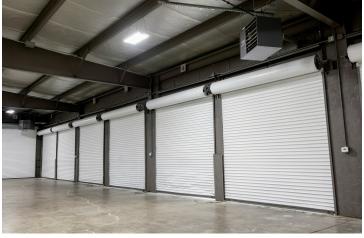

#### **Property Features**

- 18,900± SF Total on 7.61 Acres
- 13,500± SF Truck Maintenance Facility: 6 Drive-Ins (14' x 14'), 17' Clear, 91' Deep & 3-Phase Power
- 5,400± SF Cross Dock Terminal: 20 Docks with Levelers, 1 Ramp, 12' Clear, 350 SF Office, and Restroom
- Fenced Lot
- Zoned General Industrial (GI)
- Located Near Downtown Newark with Access to State Routes 13, 16 & 79 within 1 Mile