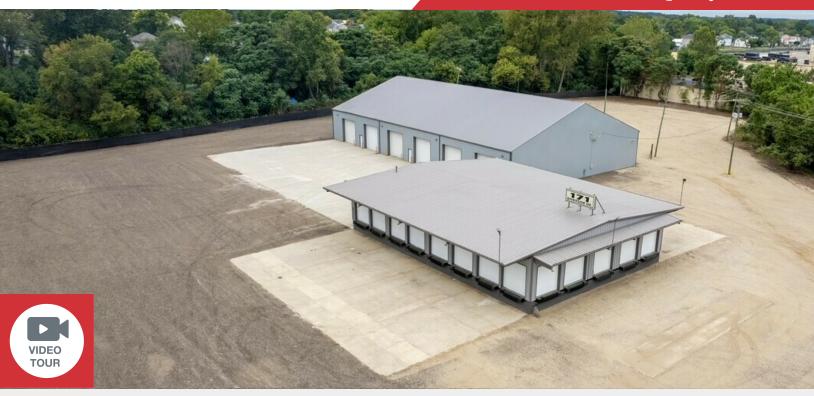

#### **Property Features**

- 18,900± SF Total on 7.61 Acres
- 13,500± SF Truck Maintenance Facility: 6 Drive-Ins (14' x 14'), 17' Clear, 91' Deep & 3-Phase Power
- 5,400± SF Cross Dock Terminal: 20 Docks with Levelers, 1 Ramp, 12' Clear, 350 SF Office, and Restroom
- Fenced Lot
- Zoned General Industrial (GI)
- Located Near Downtown Newark with Access to State Routes 13, 16 & 79 within 1 Mile