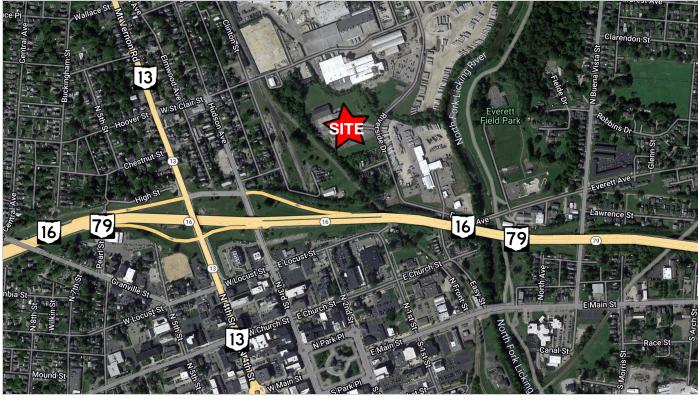

# 171 Riverside Drive

Newark, Ohio 43055

#### **Property Features**

- 18,900± SF Total on 7.61 Acres
- 13,500± SF Truck Maintenance Facility: 6 Drive-Ins (14' x 14'), 17' Clear, 91' Deep & 3-Phase Power
- 5,400± SF Cross Dock Terminal: 20 Docks with Levelers, 1 Ramp, 12' Clear, 350 SF Office, and Restroom
- Fenced Lot
- Zoned General Industrial (GI)
- Located Near Downtown Newark with Access to State Routes 13, 16 & 79 within 1 Mile