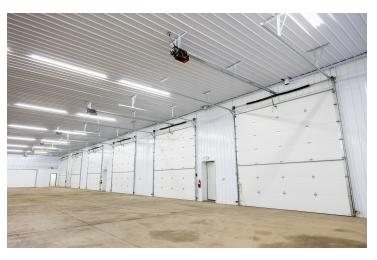

#### **Property Features**

- 18,900± SF Total on 7.61 Acres
- 13,500± SF Truck Maintenance Facility: 6 Drive-Ins (14' x 14'), 17' Clear, 91' Deep & 3-Phase Power
- 5,400± SF Cross Dock Terminal: 20 Docks with Levelers, 1 Ramp, 12' Clear, 350 SF Office, and Restroom
- Fenced Lot
- Zoned General Industrial (GI)
- Located Near Downtown Newark with Access to State Routes 13, 16 & 79 within 1 Mile