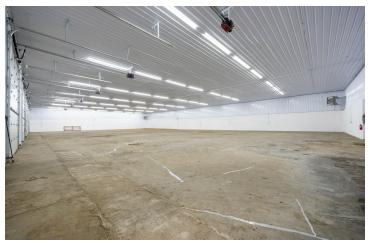

#### **Property Features**

- 18,900± SF Total on 7.61 Acres
- 13,500± SF Truck Maintenance Facility: 6 Drive-Ins (14' x 14'), 17' Clear, 91' Deep & 3-Phase Power
- 5,400± SF Cross Dock Terminal: 20 Docks with Levelers, 1 Ramp, 12' Clear, 350 SF Office, and Restroom
- Fenced Lot
- Zoned General Industrial (GI)
- Located Near Downtown Newark with Access to State Routes 13, 16 & 79 within 1 Mile