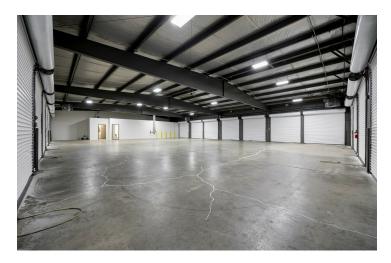

#### **Property Features**

- 18,900± SF Total on 7.61 Acres
- 13,500± SF Truck Maintenance Facility: 6 Drive-Ins (14' x 14'), 17' Clear, 91' Deep & 3-Phase Power
- 5,400± SF Cross Dock Terminal: 20 Docks with Levelers, 1 Ramp, 12' Clear, 350 SF Office, and Restroom
- Fenced Lot
- Zoned General Industrial (GI)
- Located Near Downtown Newark with Access to State Routes 13, 16 & 79 within 1 Mile