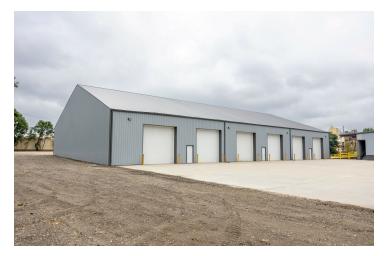

#### **Property Features**

- 18,900± SF Total on 7.61 Acres
- 13,500± SF Truck Maintenance Facility: 6 Drive-Ins (14' x 14'), 17' Clear, 91' Deep & 3-Phase Power
- 5,400± SF Cross Dock Terminal: 20 Docks with Levelers, 1 Ramp, 12' Clear, 350 SF Office, and Restroom
- Fenced Lot
- Zoned General Industrial (GI)
- Located Near Downtown Newark with Access to State Routes 13, 16 & 79 within 1 Mile