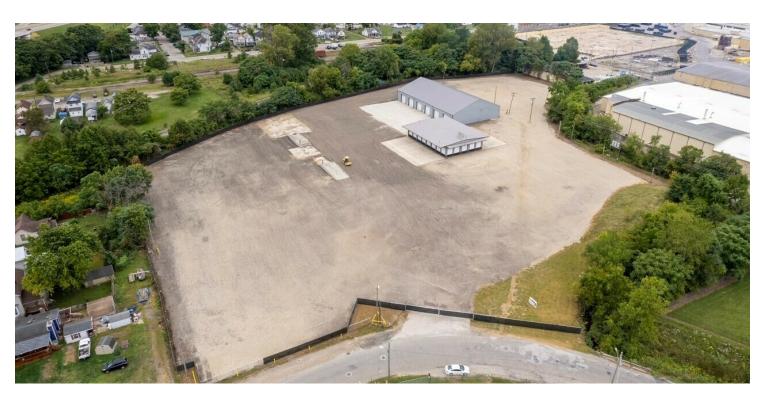

#### **Property Features**

- 18,900± SF Total on 7.61 Acres
- 13,500± SF Truck Maintenance Facility: 6 Drive-Ins (14' x 14'), 17' Clear, 91' Deep & 3-Phase Power
- 5,400± SF Cross Dock Terminal: 20 Docks with Levelers, 1 Ramp, 12' Clear, 350 SF Office, and Restroom
- Fenced Lot
- Zoned General Industrial (GI)
- Located Near Downtown Newark with Access to State Routes 13, 16 & 79 within 1 Mile