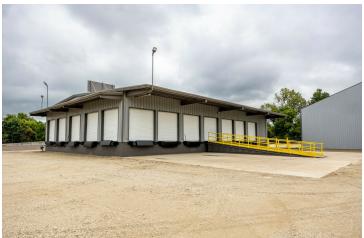

#### **Property Features**

- 18,900± SF Total on 7.61 Acres
- 13,500± SF Truck Maintenance Facility: 6 Drive-Ins (14' x 14'), 17' Clear, 91' Deep & 3-Phase Power
- 5,400± SF Cross Dock Terminal: 20 Docks with Levelers, 1 Ramp, 12' Clear, 350 SF Office, and Restroom
- Fenced Lot
- Zoned General Industrial (GI)
- Located Near Downtown Newark with Access to State Routes 13, 16 & 79 within 1 Mile