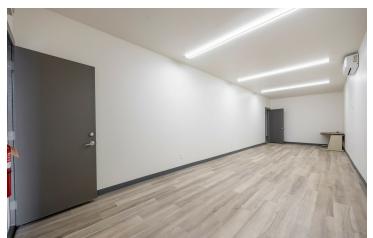

#### **Property Features**

- 18,900± SF Total on 7.61 Acres
- 13,500± SF Truck Maintenance Facility: 6 Drive-Ins (14' x 14'), 17' Clear, 91' Deep & 3-Phase Power
- 5,400± SF Cross Dock Terminal: 20 Docks with Levelers, 1 Ramp, 12' Clear, 350 SF Office, and Restroom
- Fenced Lot
- Zoned General Industrial (GI)
- Located Near Downtown Newark with Access to State Routes 13, 16 & 79 within 1 Mile